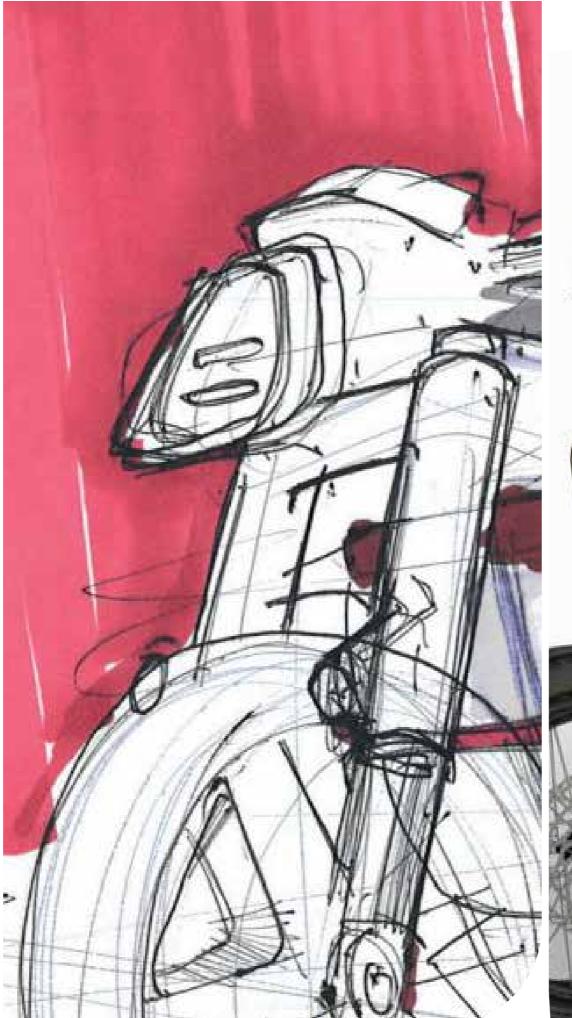

Ducati light city electric bike for 2040

Finishing: Combination of satin and high gloss

Process: Anodization

Color: PANTONE 19-4517 TPG (69-53-46-22)

Accent: PANTONE 7620 C (0 95 94 28)

Material: High-density fibre polymer or high-density Hemp -