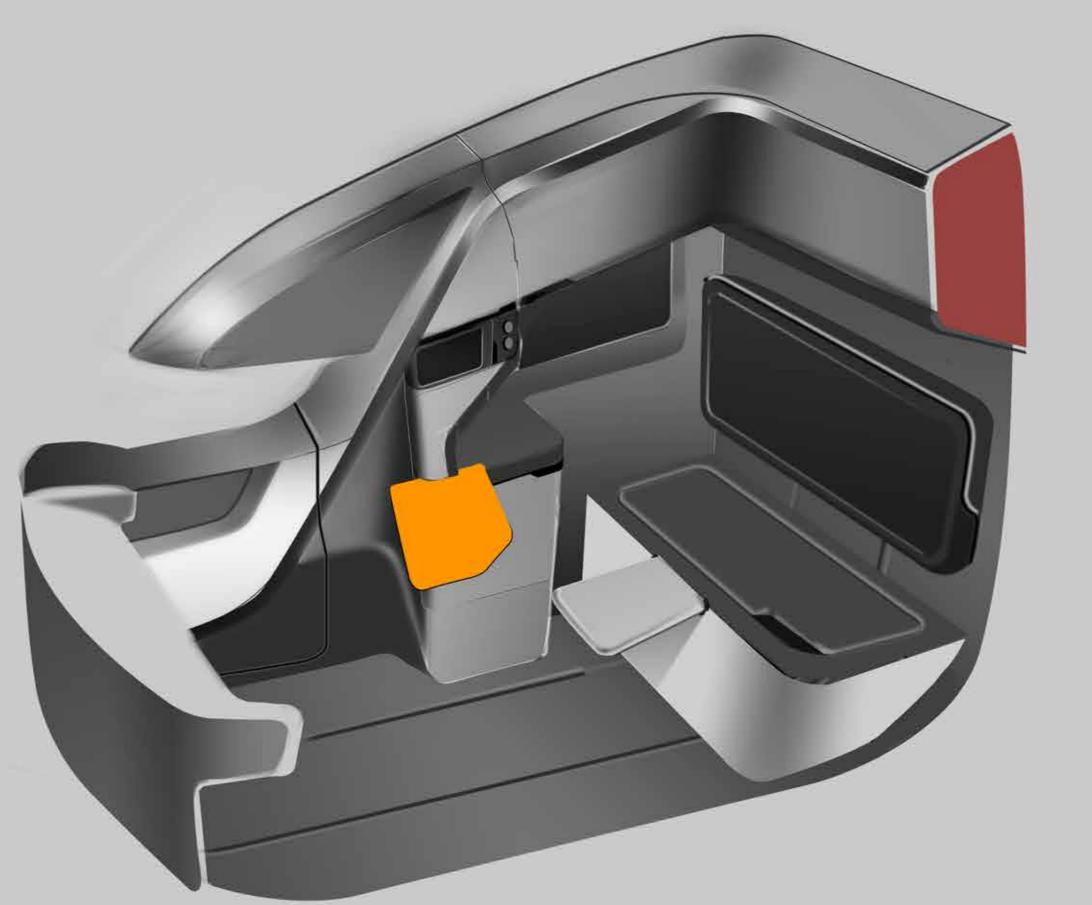

### Elegance by sensuality

Curves inspired by p1800, encapsulating the driver.
A Pure form balances its edgy counter-form.

Polestar Sonett-4

22 AIM is promotes users' self-sufficient. the right TABLE placement and manage the overall space inside the cabin.

A poster to explain the interiors.

This was my major role in a team.

communication via compile and presentations to the decisionmaking team.

whilst

working from home.

the project need an approach of a motor home,

where every corner had to have a **DUIT DUS**.

taking inspiration from Space

programs like the

utilize space as work and livable habitat

for an ended ended period of time.