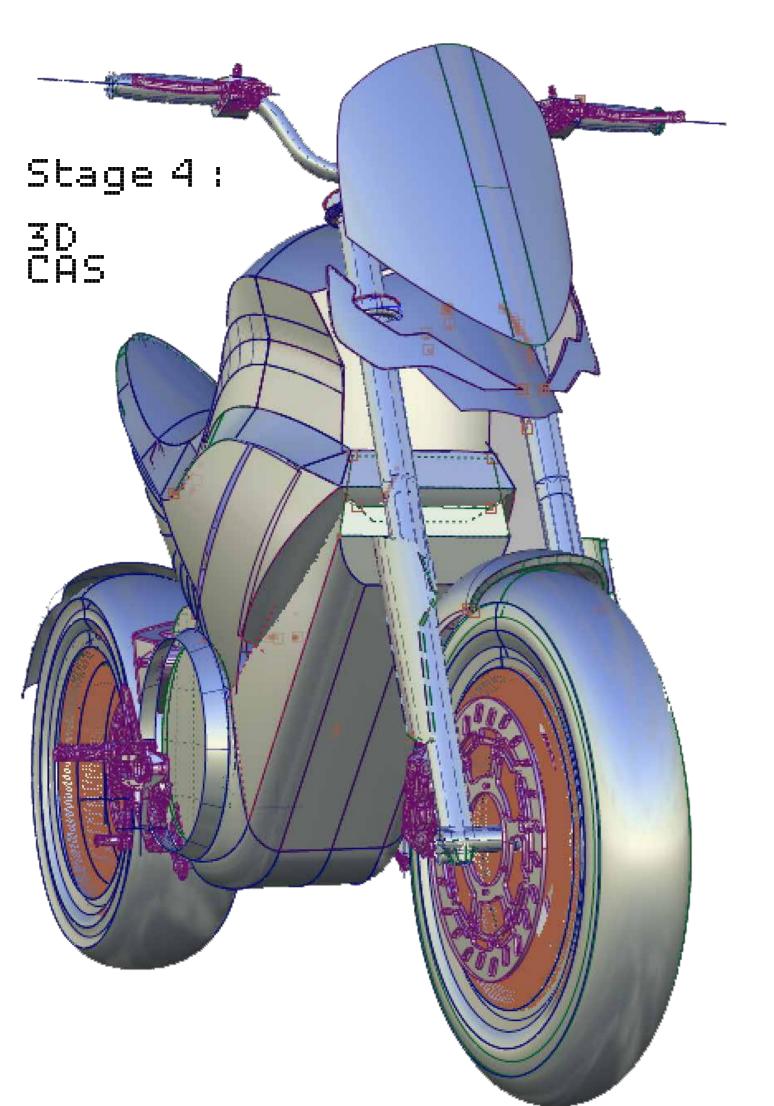

Ducati light city electric bike for 2040

Finishing: Combination of satin and high gloss

Process: Anodization

Color: PANTONE 19-4517 TPG (69-53-46-22)

Accent: PANTONE 7620 C (0 95 94 28)

Material: High-density fibre polymer or high-density Hemp -

Finishing: Textured hard fabric

Color: PANTONE Cool Gray 10 C and 9 C

(CMYK 40 30 20 66) (CMYK 0 0 0 94)

Material: Aluminum and magnesium

Process: Metal forge

Finishing: Gloss, Power finish.

Color: PANTONE 1225 C (0 19 79 0)

Material: CNC Aluminum/hard plastic - Anodizing/powder coated

Process: CNC milling

Finishing: Anodized Matte/ powder finish.

Color: PANTONE Cool Gray 8 C (CMYK 23 16 13 46)