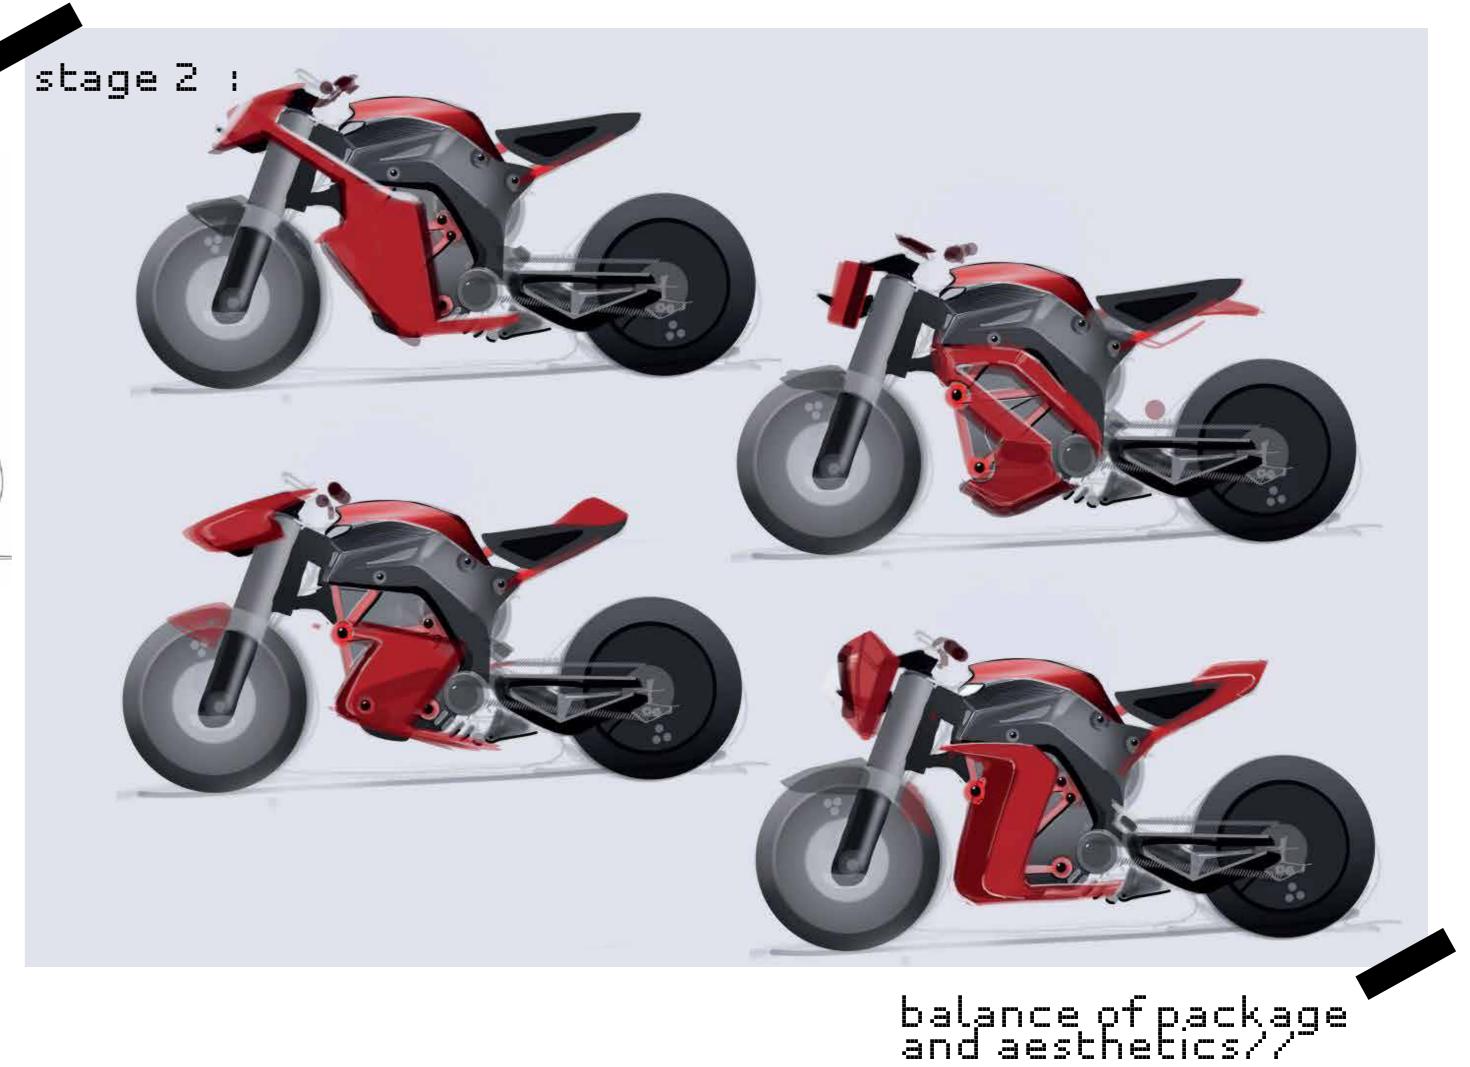

# 202

APPLICATION FOR FOLLING ROLES :

Internship.transportation designer (zwheller , EXT & INT )

JR.TRANSPORTATION
DESIGNER

DIGITAL SURFACE DESIGNER

Visualisation and Packaging drawing

stage l

AIM: