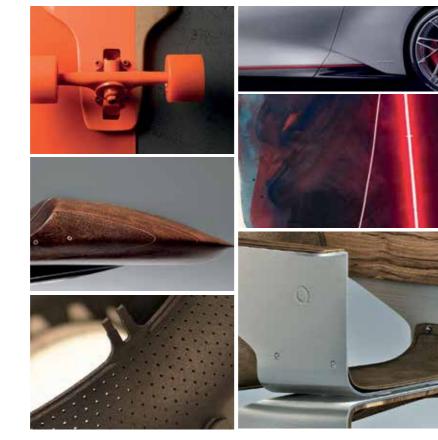

Ducati light city electric bike for 2040

Finishing: Combination of satin and high gloss

Process: Anodization

Color: PANTONE 19-4517 TPG (69-53-46-22)

Accent: PANTONE 7620 C (0 95 94 28)

Material: High-density fibre polymer or high-density Hemp -

Finishing: Textured hard fabric

Color: PANTONE Cool Gray 10 C and 9 C

(CMYK 40 30 20 66) (CMYK 0 0 0 94)

Material: Aluminum and magnesium

Process: Metal forge

Finishing: Gloss, Power finish.

Color: PANTONE 1225 C (0 19 79 0)

Material: CNC Aluminum/hard plastic - Anodizing/powder coated

Process: CNC milling

Finishing: Anodized Matte/ powder finish.

Color: PANTONE Cool Gray 8 C (CMYK 23 16 13 46)

#### **Exterior Colour Harmony**

Process: Natural wood pressed

Finishing : Dark Smooth Walnut

Color: PANTONE 2478 C (47 73 48 67)

Material: Aluminium sintered powder

Finishing: Raw sintering finishing

Color: PANTONE Cool Gray 8

(23 16 13 46)

Material : Hard ABS Plastic

Process: Injection Moulding

Finishing: Gloss

Color: PANTONE Cool Gray 1 C

Color: PANTONE Cool Gray 10 C (40 30 20 66)

Finishing: Translucent gloss

**Color:** PANTONE 19-4517 TPG (100 0 38 2)