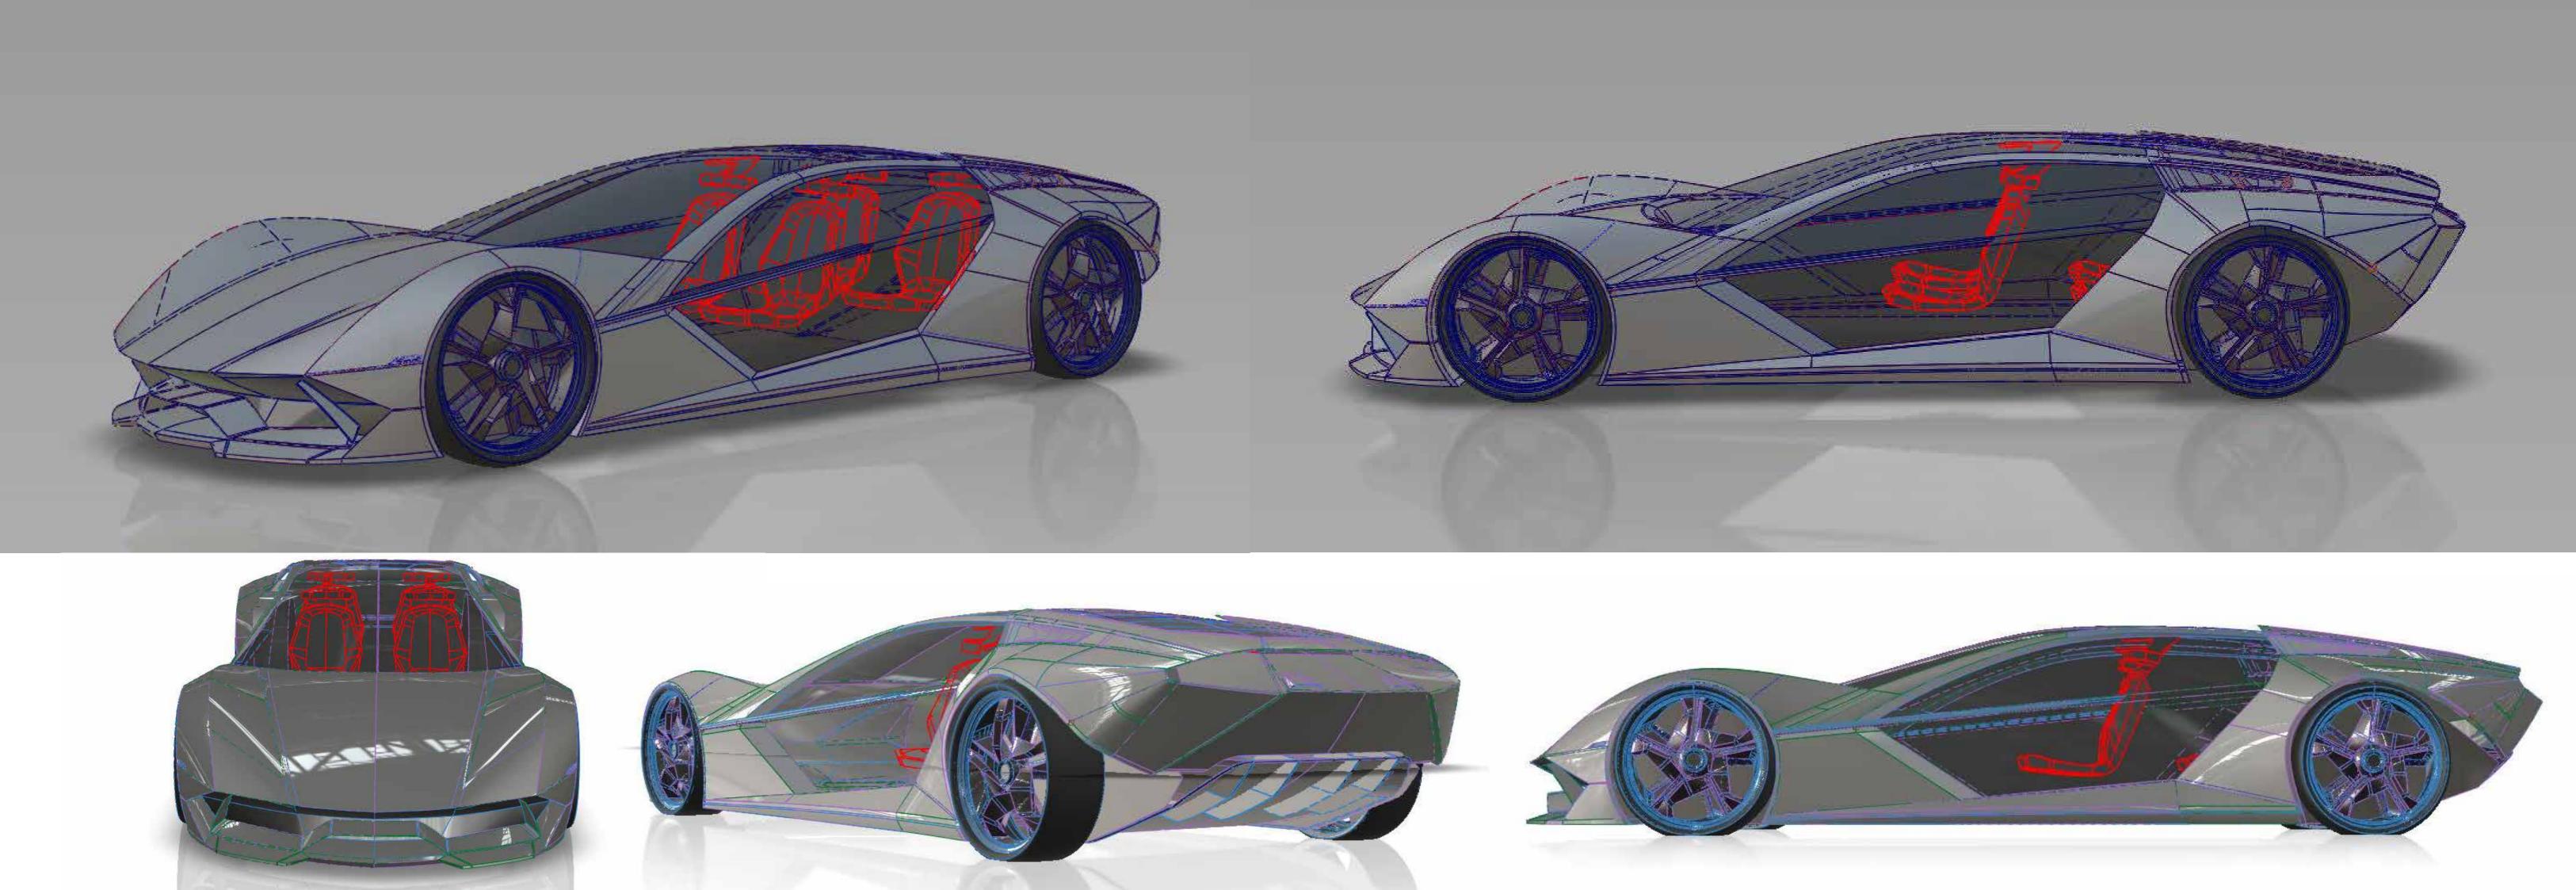

gulfed by Light

play of Diffracted light and faces of a square. Invokes a sense of the



### Elegance by sensuality

Curves inspired by p1800, encapsulating the driver.
A Pure form balances its edgy counter-form.





Polestar Sonett-4



















22 AIM is promotes users' self-sufficient. the right TABLE placement and manage the overall space inside the cabin.





A poster to explain the interiors.

This was my major role in a team.

communication via compile and presentations to the decisionmaking team.

whilst

working from home.







the project need an approach of a motor home,

where every corner had to have a **DUIT DUS**.

taking inspiration from Space



programs like the

utilize space as work and livable habitat

for an ended ended period of time.