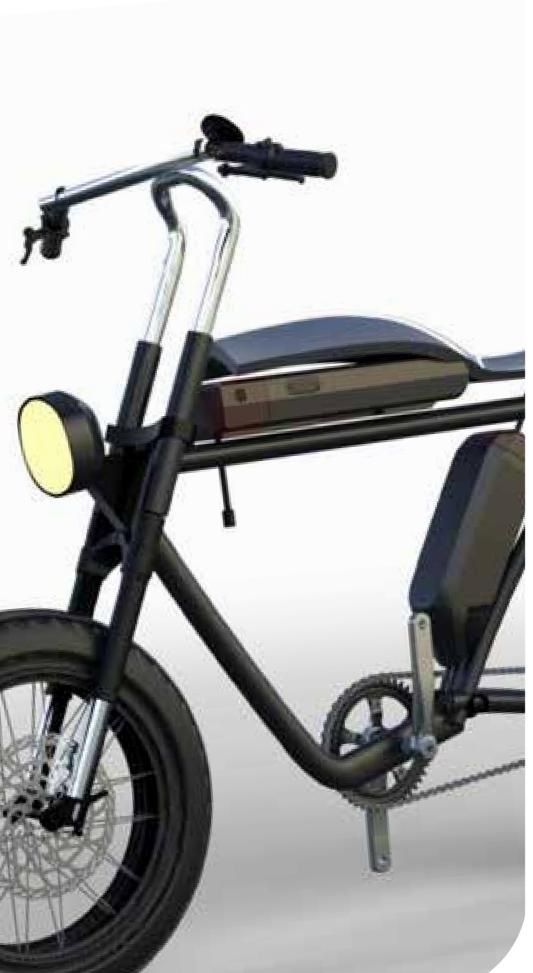

Ducati light city electric bike for 2040

Finishing: Combination of satin and high gloss

Process: Anodization

Color: PANTONE 19-4517 TPG (69-53-46-22)

Accent: PANTONE 7620 C (0 95 94 28)

Material: High-density fibre polymer or high-density Hemp -