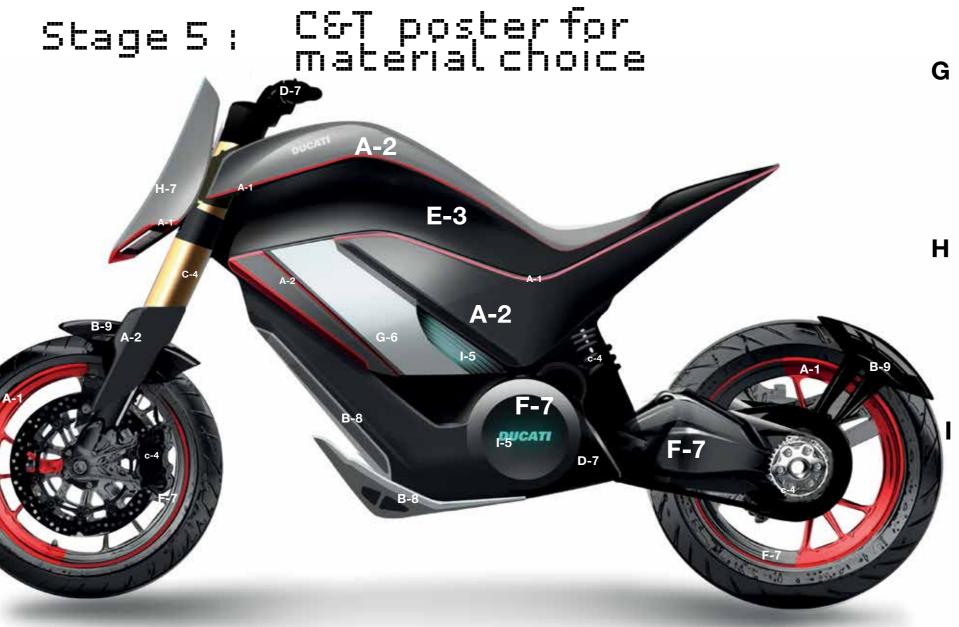

Ducati light city electric bike for 2040

Finishing: Combination of satin and high gloss

Process: Anodization

Color: PANTONE 19-4517 TPG (69-53-46-22)

Accent: PANTONE 7620 C (0 95 94 28)

Material: High-density fibre polymer or high-density Hemp -

Finishing: Textured hard fabric

Color: PANTONE Cool Gray 10 C and 9 C

(CMYK 40 30 20 66) (CMYK 0 0 0 94)

Material: Aluminum and magnesium

Process: Metal forge

Finishing: Gloss, Power finish.

Color: PANTONE 1225 C (0 19 79 0)

Material: CNC Aluminum/hard plastic - Anodizing/powder coated

Process: CNC milling

Finishing: Anodized Matte/ powder finish.

Color: PANTONE Cool Gray 8 C (CMYK 23 16 13 46)

#### **Exterior Colour Harmony**

Process: Natural wood pressed

Finishing : Dark Smooth Walnut

Color: PANTONE 2478 C (47 73 48 67)

Material: Aluminium sintered powder

Finishing: Raw sintering finishing

Color: PANTONE Cool Gray 8

(23 16 13 46)

Material : Hard ABS Plastic

Process: Injection Moulding

Finishing: Gloss

Color: PANTONE Cool Gray 1 C

Color: PANTONE Cool Gray 10 C (40 30 20 66)

Finishing: Translucent gloss

**Color:** PANTONE 19-4517 TPG (100 0 38 2)