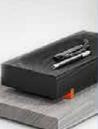

Ducati light city electric bike for 2040

Finishing: Combination of satin and high gloss

Process: Anodization

Color: PANTONE 19-4517 TPG (69-53-46-22)

Accent: PANTONE 7620 C (0 95 94 28)

Material: High-density fibre polymer or high-density Hemp -

Finishing: Textured hard fabric

Color: PANTONE Cool Gray 10 C and 9 C

(CMYK 40 30 20 66) (CMYK 0 0 0 94)

Material: Aluminum and magnesium

Process: Metal forge

Finishing: Gloss, Power finish.

Color: PANTONE 1225 C (0 19 79 0)

Material: CNC Aluminum/hard plastic - Anodizing/powder coated

Process: CNC milling

Finishing: Anodized Matte/ powder finish.

Color: PANTONE Cool Gray 8 C (CMYK 23 16 13 46)