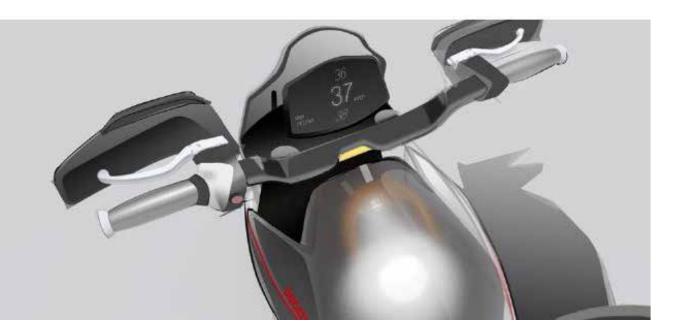

### Elegance by sensuality

Curves inspired by p1800, encapsulating the driver.
A Pure form balances its edgy counter-form.

Polestar Sonett-4

22 AIM is promotes users' self-sufficient. the right TABLE placement and manage the overall space inside the cabin.

A poster to explain the interiors.

This was my major role in a team.

communication via compile and presentations to the decisionmaking team.

whilst

working from home.

the project need an approach of a motor home,