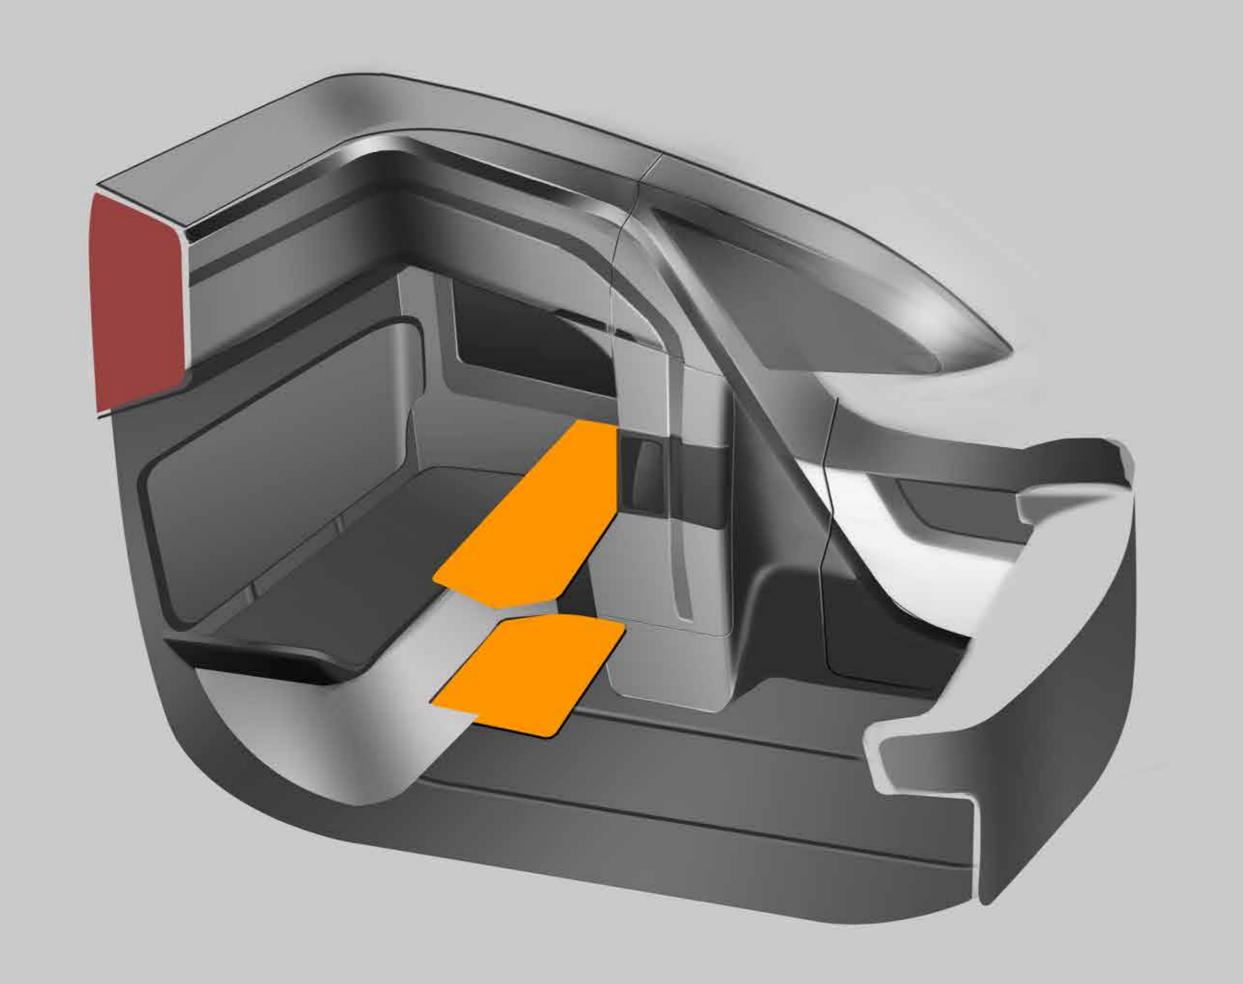

### Elegance by sensuality

Curves inspired by p1800, encapsulating the driver.
A Pure form balances its edgy counter-form.

Polestar Sonett-4

22 AIM is promotes users' self-sufficient. the right TABLE placement and manage the overall space inside the cabin.

A poster to explain the interiors.

This was my major role in a team.

communication via compile and presentations to the decisionmaking team.

whilst

working from home.

the project need an approach of a motor home,

where every corner had to have a **DUIT DUS**.

taking inspiration from Space

programs like the

utilize space as work and livable habitat

for an ended ended period of time.