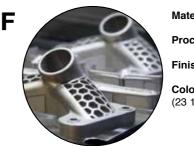

Material: CNC Aluminum/hard plastic - Anodizing/powder coated

Process: CNC milling

Finishing: Anodized Matte/ powder finish.

Color: PANTONE Cool Gray 8 C (CMYK 23 16 13 46)