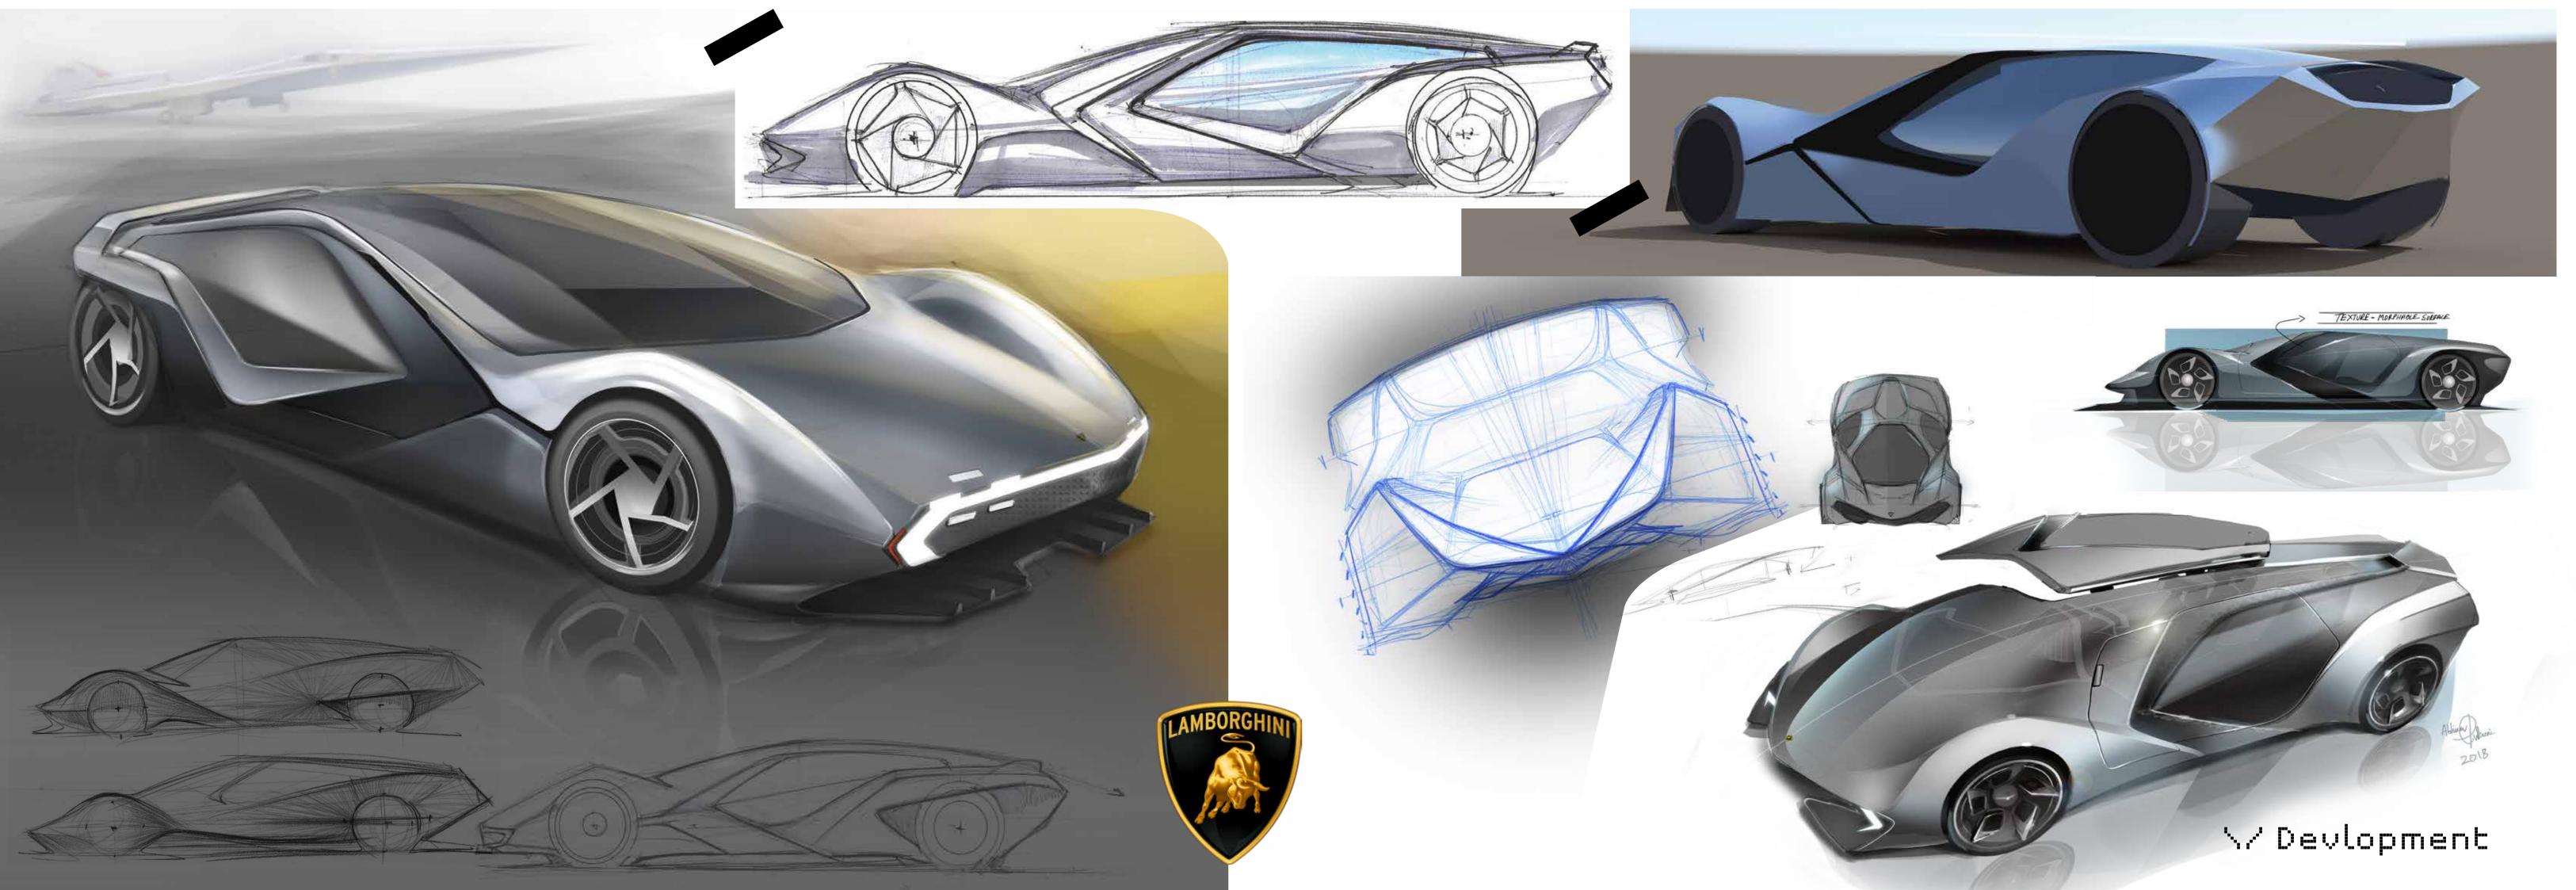

# Engulfed by Light

play of Diffracted light and faces of a square. Invokes a sense of the



### Elegance by sensuality

Curves inspired by p1800, encapsulating the driver.
A Pure form balances its edgy counter-form.





Polestar Sonett-4



















22 AIM is promotes users' self-sufficient. the right TABLE placement and manage the overall space inside the cabin.





A poster to explain the interiors.

This was my major role in a team.

communication via compile and presentations to the decisionmaking team.

whilst

working from home.







the project need an approach of a motor home,

where every corner had to have a **DUIT DUS**.

taking inspiration from Space



programs like the

utilize space as work and livable habitat

for an ended ended period of time.