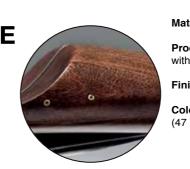

#### **Exterior Colour Harmony**

Process: Natural wood pressed

Finishing : Dark Smooth Walnut

Color: PANTONE 2478 C (47 73 48 67)

Material: Aluminium sintered powder

Finishing: Raw sintering finishing

Color: PANTONE Cool Gray 8