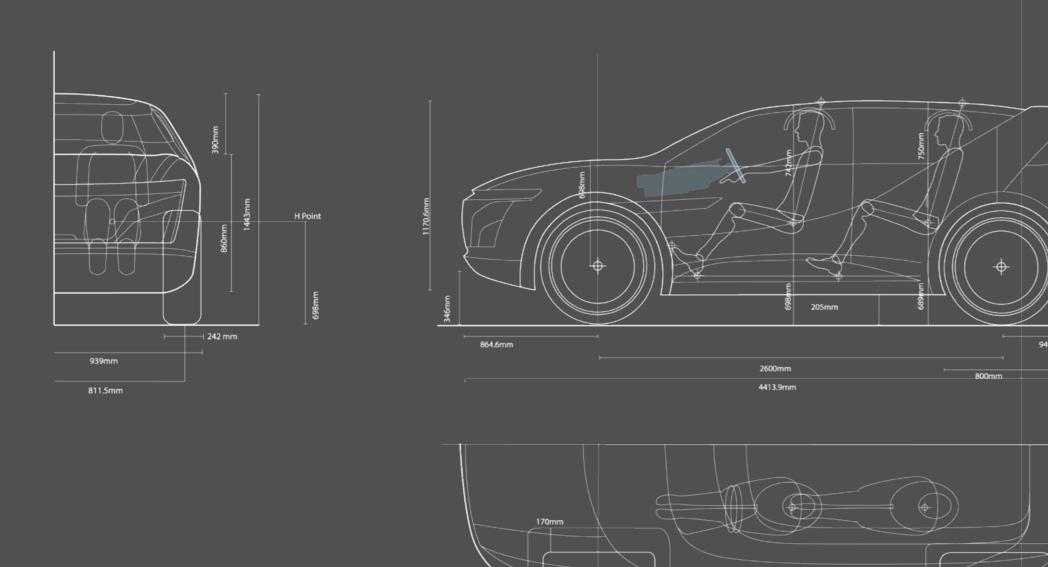

by Light

play of Diffracted light and faces of a square. Invokes a sense of the



### Elegance by sensuality

Curves inspired by p1800, encapsulating the driver.
A Pure form balances its edgy counter-form.





Polestar Sonett-4



















22 AIM is promotes users' self-sufficient. the right TABLE placement and manage the overall space inside the cabin.





A poster to explain the interiors.

This was my major role in a team.

communication via compile and presentations to the decisionmaking team.

whilst

working from home.







the project need an approach of a motor home,

where every corner had to have a **DUIT DUS**.

taking inspiration from Space



programs like the

utilize space as work and livable habitat

for an ended ended period of time.