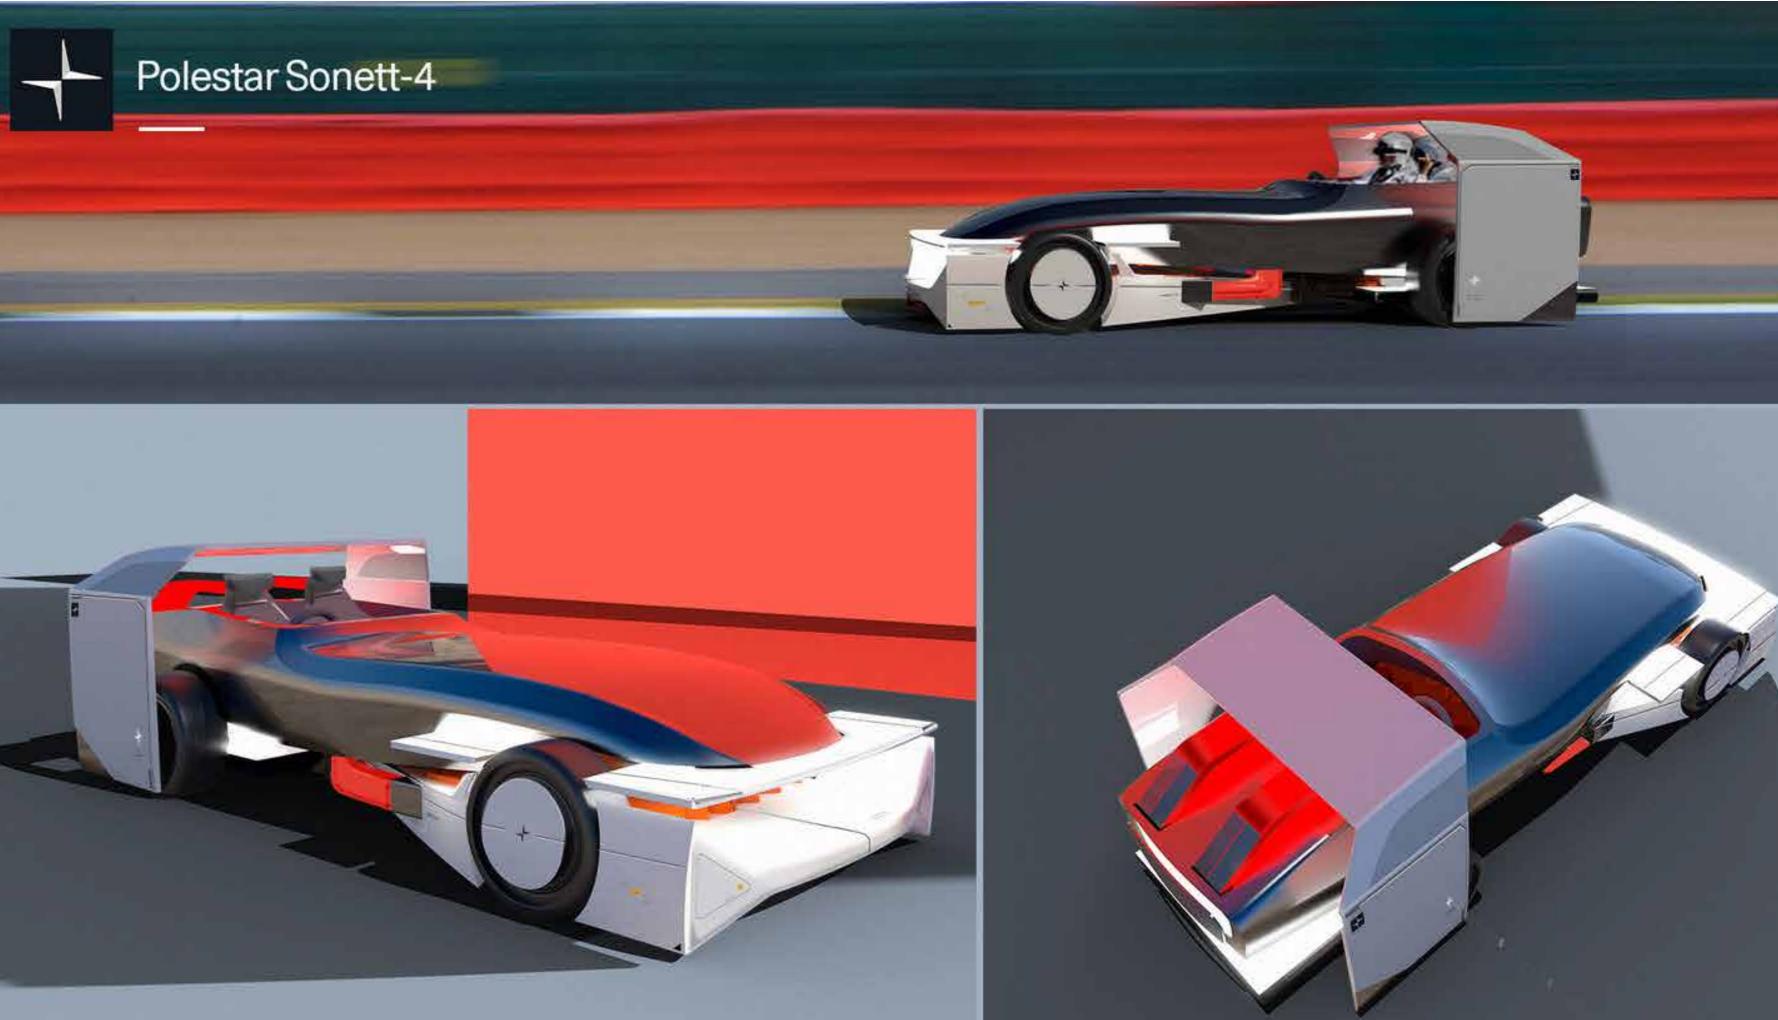

#### Square

Vintage

Curves on Volvo P1800 hints to the golden era for automobiles.

The year 2040 pays

The brand Polestar car revive fallen brothers. by adapting its architecture to a new philosophy

### Elegance by sensuality

Curves inspired by p1800, encapsulating the driver.
A Pure form balances its edgy counter-form.

Polestar Sonett-4

22 AIM is promotes users' self-sufficient. the right TABLE placement and manage the overall space inside the cabin.