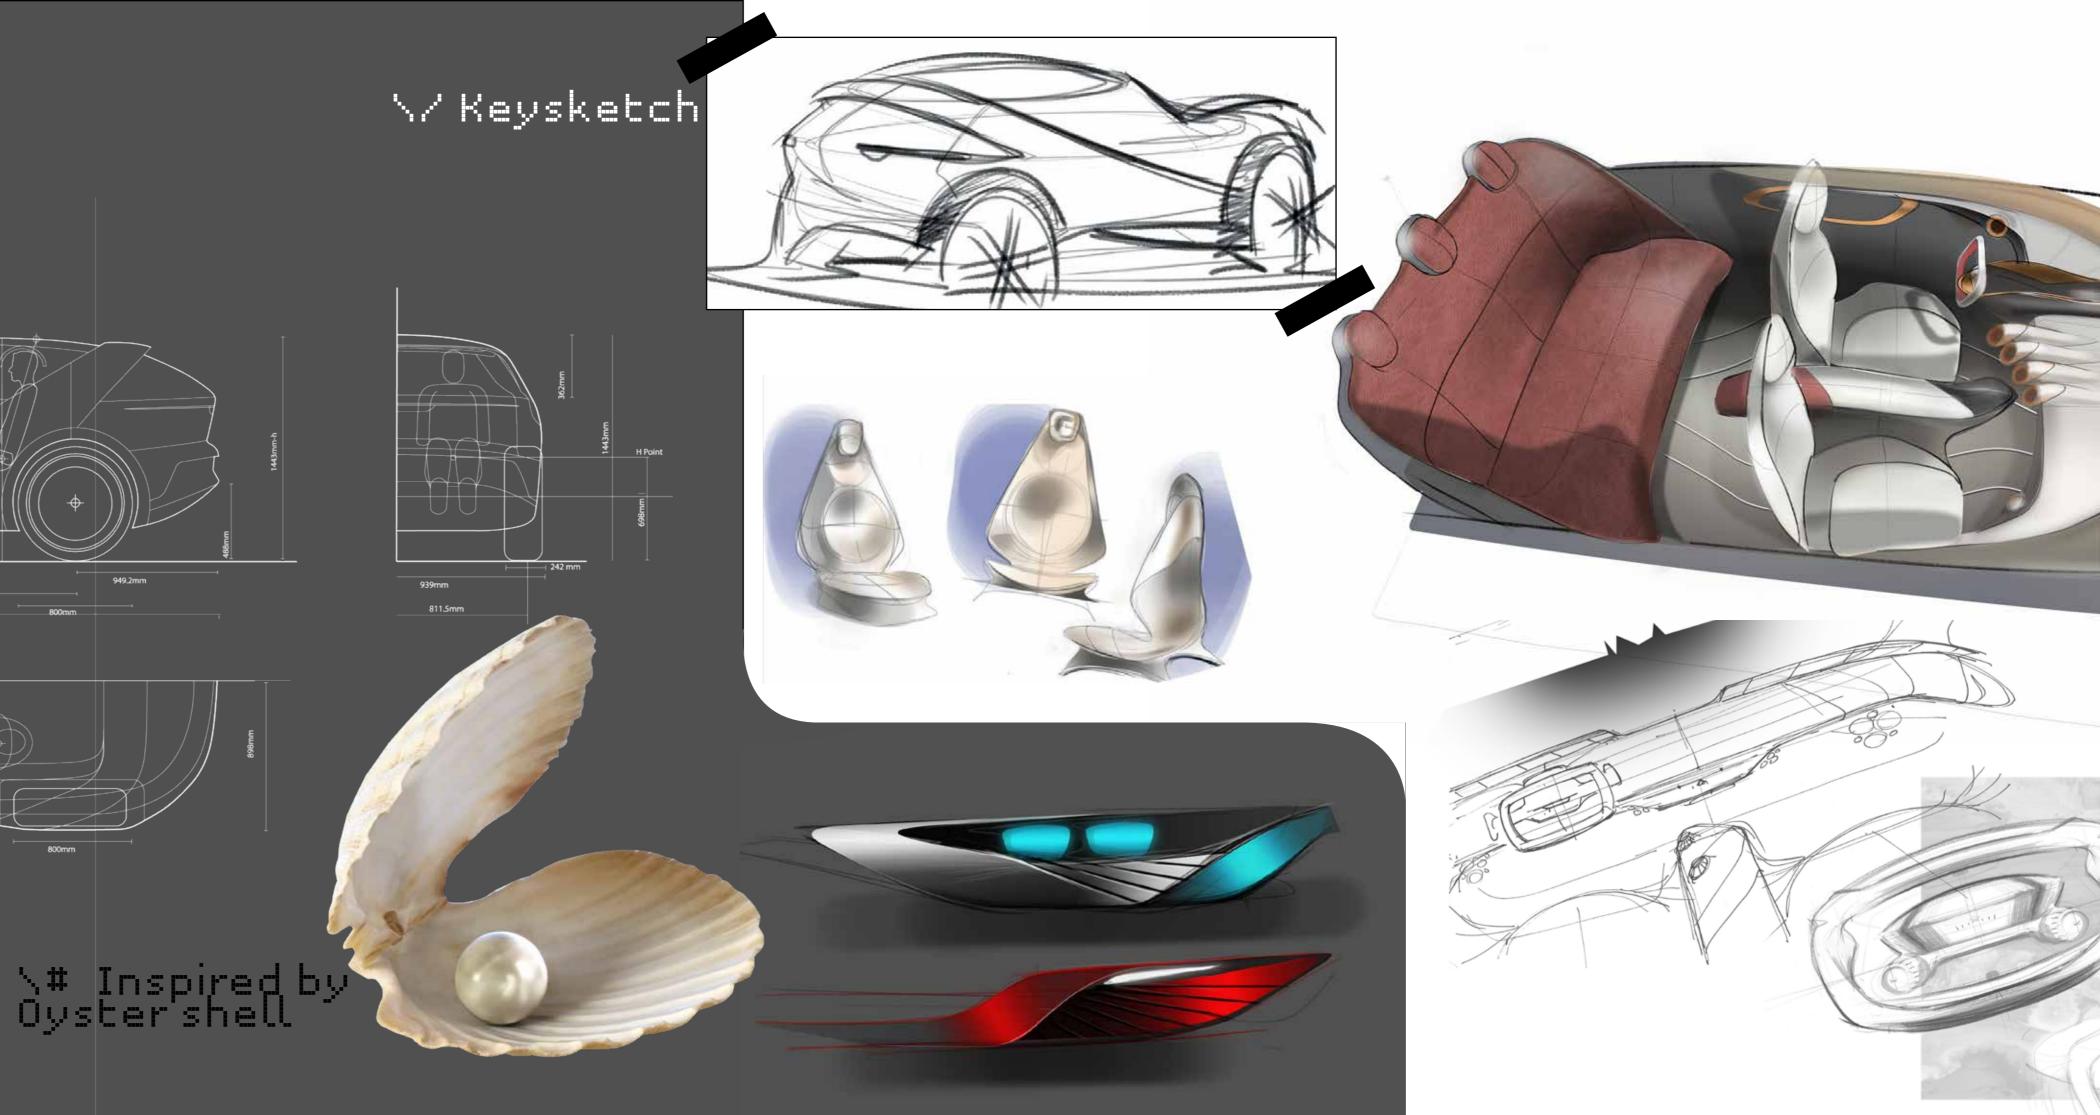

y Light

play of Diffracted light and faces of a square. Invokes a sense of the



### Elegance by sensuality

Curves inspired by p1800, encapsulating the driver.
A Pure form balances its edgy counter-form.





Polestar Sonett-4



















22 AIM is promotes users' self-sufficient. the right TABLE placement and manage the overall space inside the cabin.





A poster to explain the interiors.

This was my major role in a team.

communication via compile and presentations to the decisionmaking team.

whilst

working from home.







the project need an approach of a motor home,

where every corner had to have a **DUIT DUS**.

taking inspiration from Space



programs like the

utilize space as work and livable habitat

for an ended ended period of time.