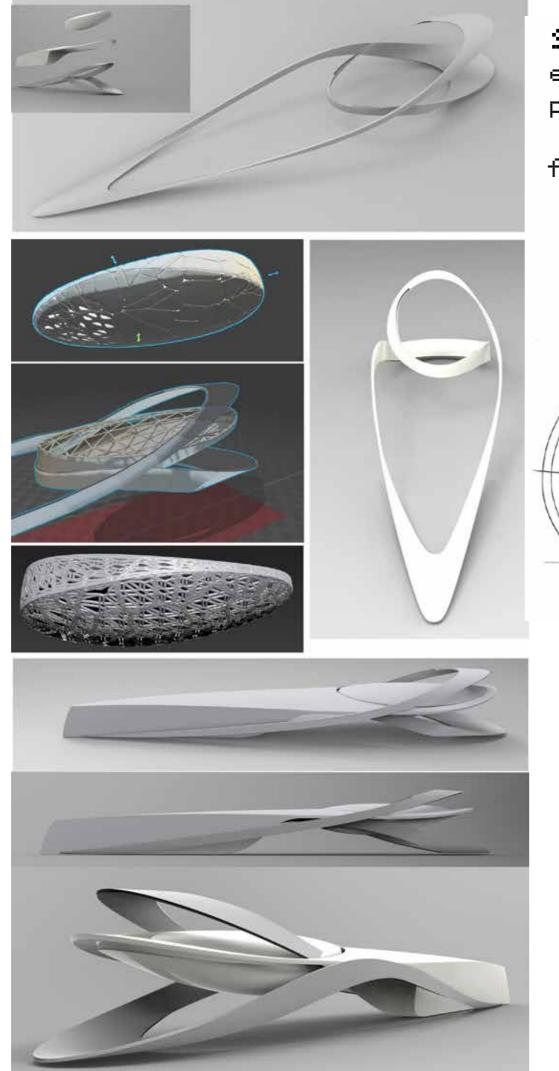

## automotive L: E. E. I. E. I.

PORTFOLIO

# 202

APPLICATION FOR FOLLING ROLES :

Internship.transportation designer (zwheller , EXT & INT )

JR.TRANSPORTATION
DESIGNER

DIGITAL SURFACE DESIGNER

Visualisation and Packaging drawing









stage l

AIM:

Ducati light city electric bike for 2040























Finishing: Combination of satin and high gloss

Process: Anodization

Color: PANTONE 19-4517 TPG (69-53-46-22)

Accent: PANTONE 7620 C (0 95 94 28)



Material: High-density fibre polymer or high-density Hemp -

Finishing: Textured hard fabric

Color: PANTONE Cool Gray 10 C and 9 C

(CMYK 40 30 20 66) (CMYK 0 0 0 94)



Material: Aluminum and magnesium

Process: Metal forge

Finishing: Gloss, Power finish.

Color: PANTONE 1225 C (0 19 79 0)



Material: CNC Aluminum/hard plastic - Anodizing/powder coated

Process: CNC milling

Finishing: Anodized Matte/ powder finish.

Color: PANTONE Cool Gray 8 C (CMYK 23 16 13 46)

#### **Colour Palette**

0 95 94 28

4 2 4 8



69 53 46 22

23 16 13 46



47 73 48 67

40 30 20 66











100 0 38 2



0 0 0 94

#### **Exterior Colour Harm