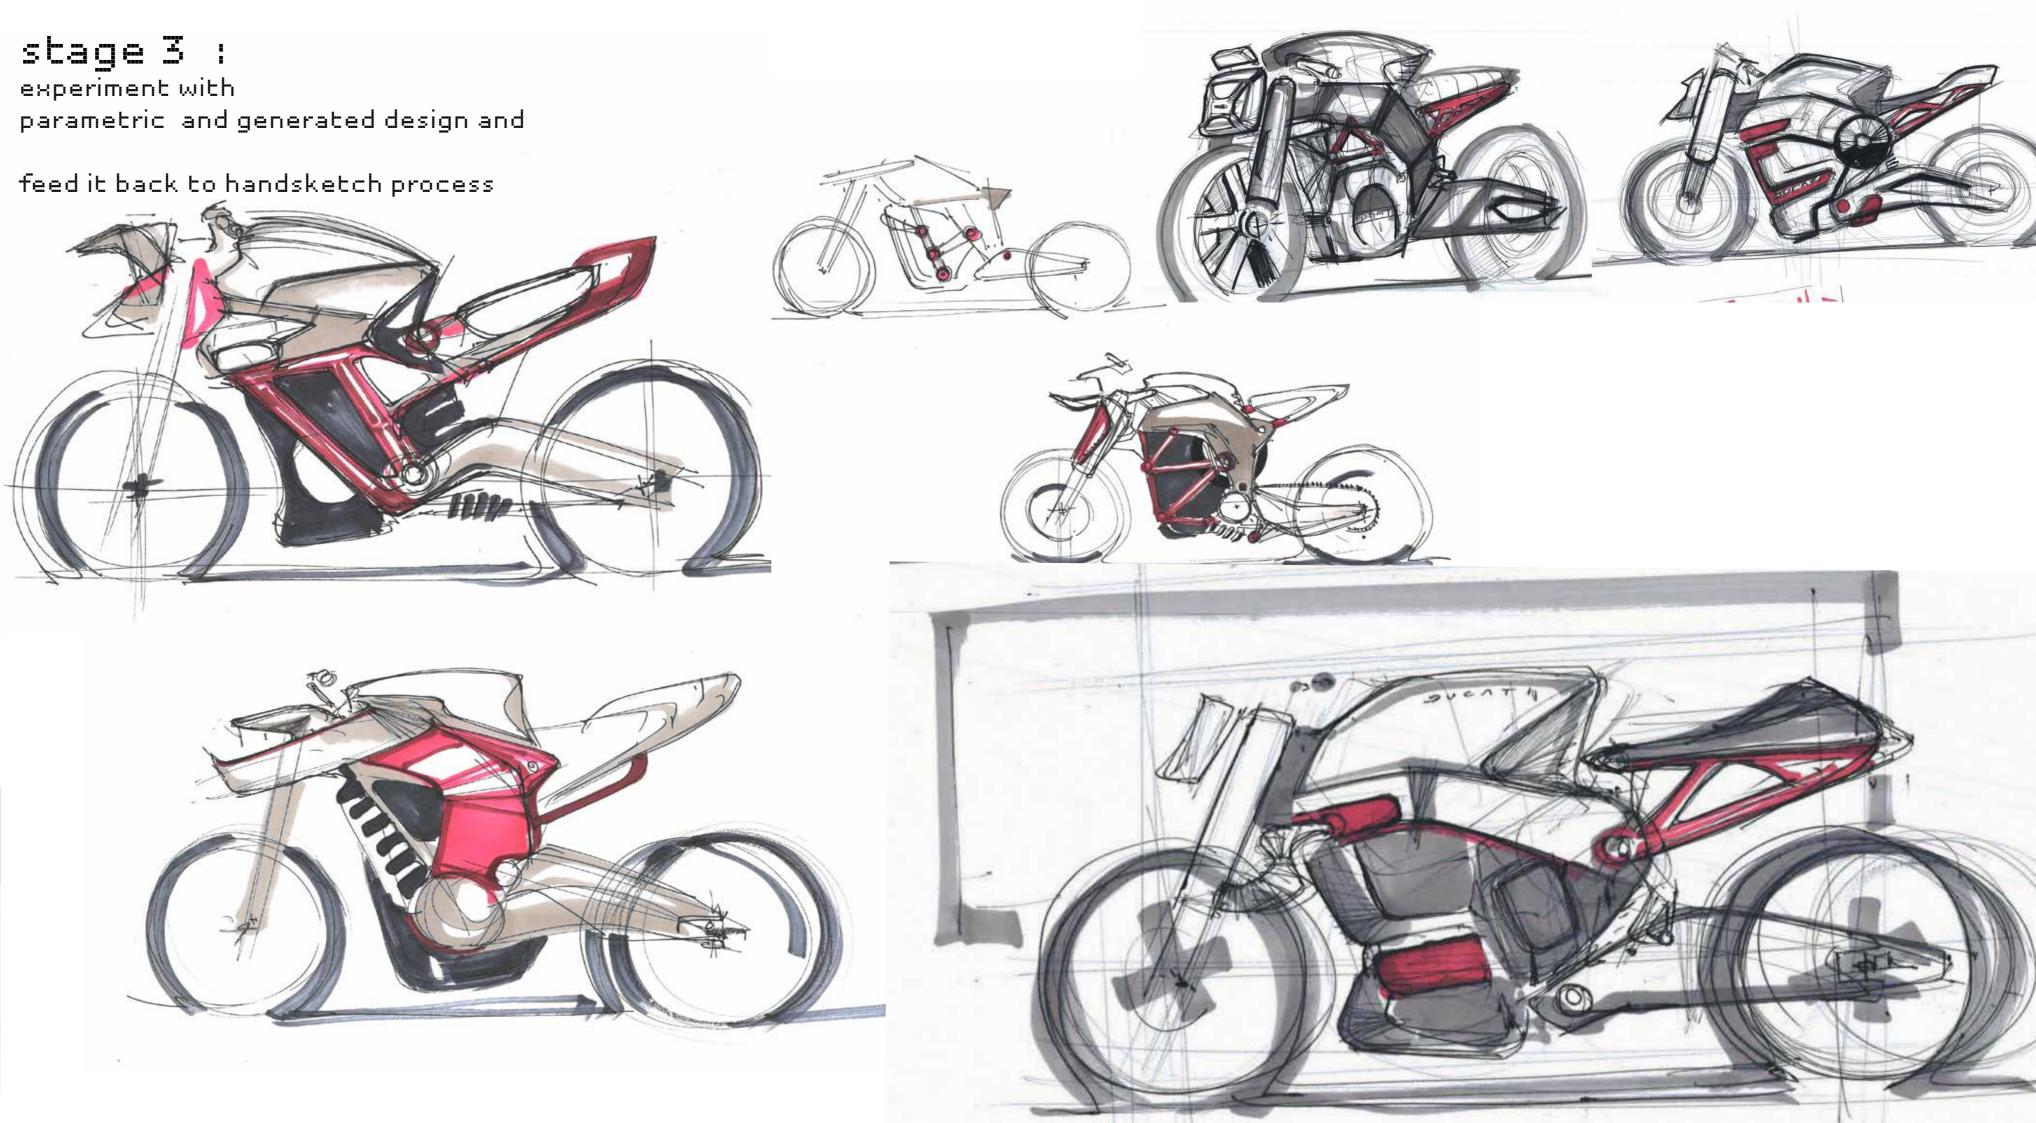

Ducati light city electric bike for 2040

Finishing: Combination of satin and high gloss

Process: Anodization

Color: PANTONE 19-4517 TPG (69-53-46-22)

Accent: PANTONE 7620 C (0 95 94 28)

Material: High-density fibre polymer or high-density Hemp -

Finishing: Textured hard fabric

Color: PANTONE Cool Gray 10 C and 9 C

(CMYK 40 30 20 66) (CMYK 0 0 0 94)

Material: Aluminum and magnesium

Process: Metal forge

Finishing: Gloss, Power finish.

Color: PANTONE 1225 C (0 19 79 0)

Material: CNC Aluminum/hard plastic - Anodizing/powder coated

Process: CNC milling

Finishing: Anodized Matte/ powder finish.

Color: PANTONE Cool Gray 8 C (CMYK 23 16 13 46)