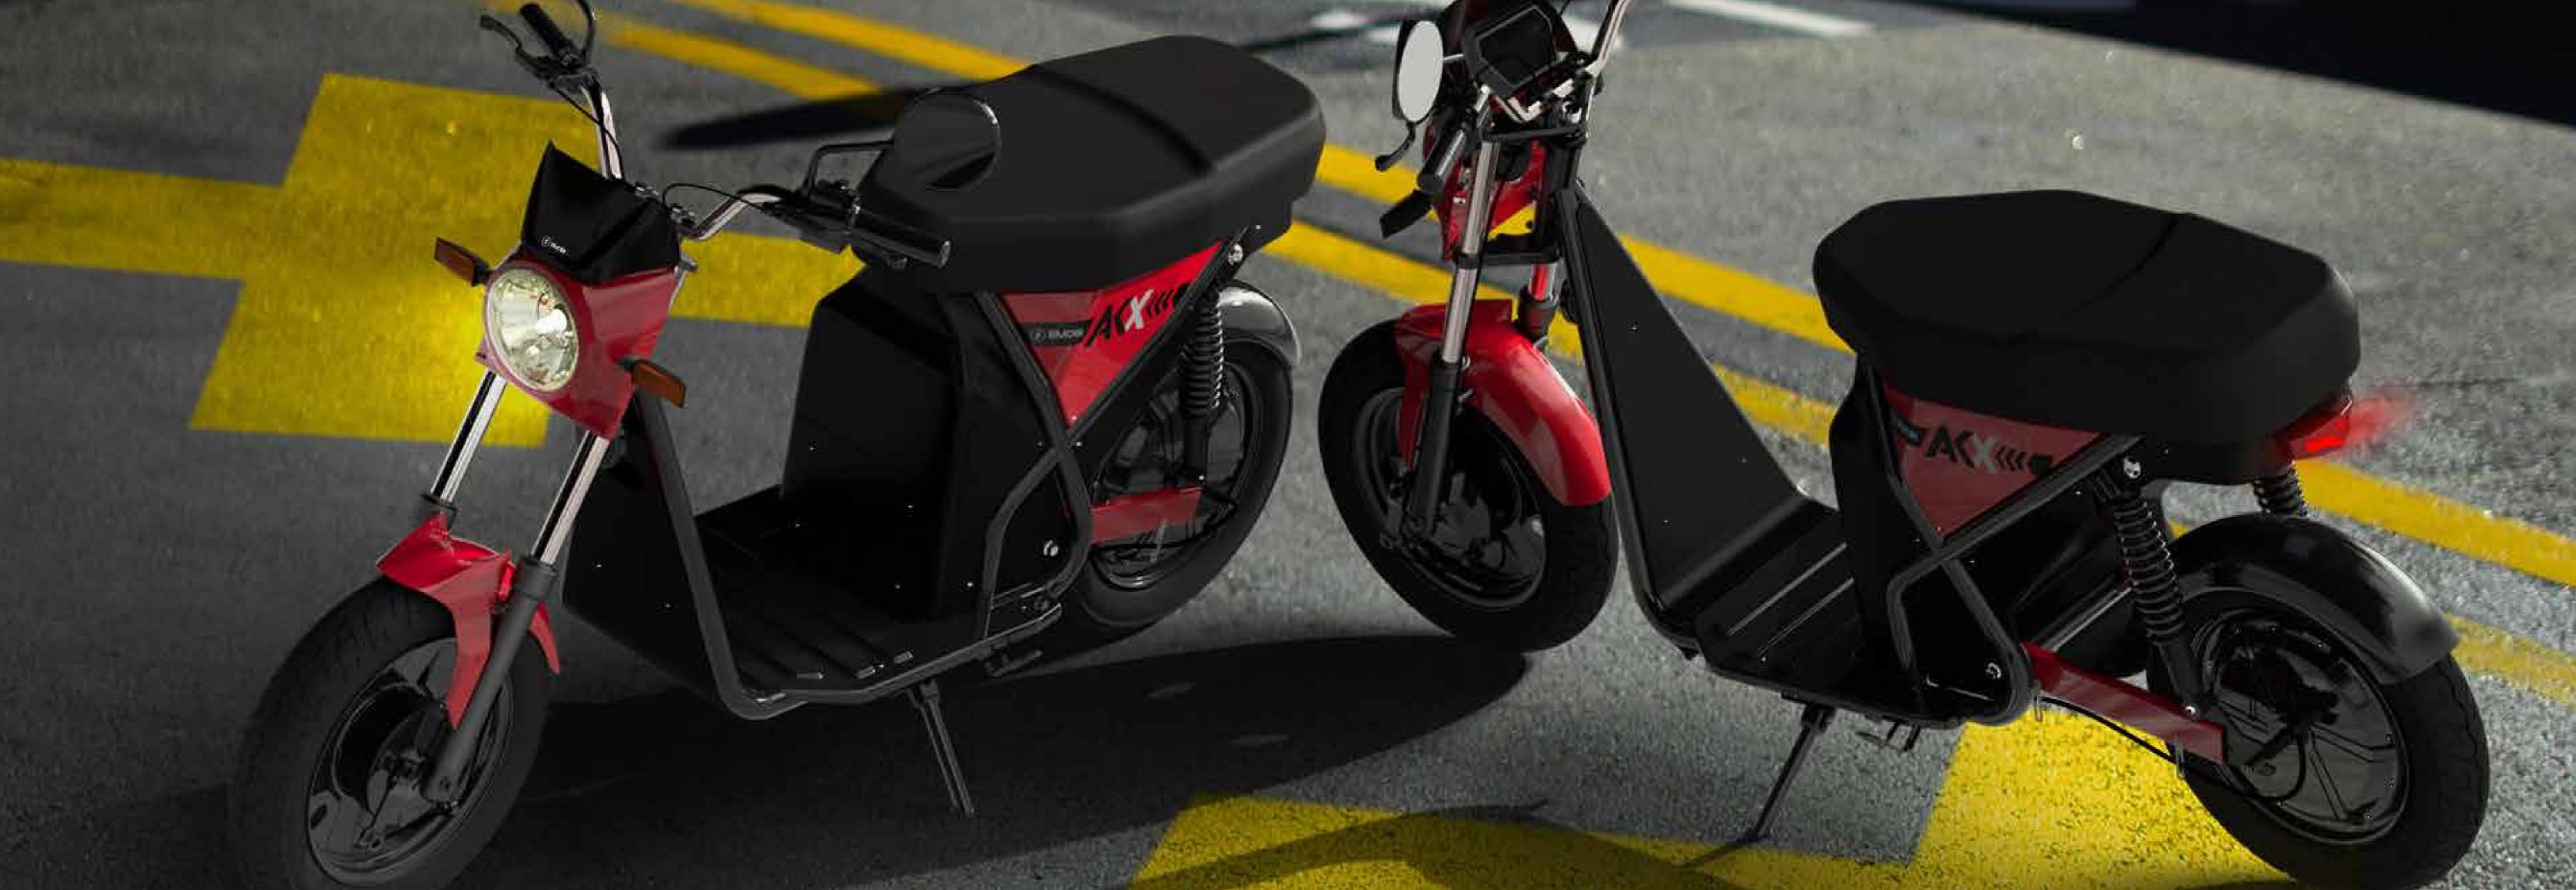

Ducati light city electric bike for 2040

Finishing: Combination of satin and high gloss

Process: Anodization

Color: PANTONE 19-4517 TPG (69-53-46-22)

Accent: PANTONE 7620 C (0 95 94 28)

Material: High-density fibre polymer or high-density Hemp -

Finishing: Textured hard fabric

Color: PANTONE Cool Gray 10 C and 9 C

(CMYK 40 30 20 66) (CMYK 0 0 0 94)

Material: Aluminum and magnesium

Process: Metal forge

Finishing: Gloss, Power finish.

Color: PANTONE 1225 C (0 19 79 0)

Material: CNC Aluminum/hard plastic - Anodizing/powder coated

Process: CNC milling

Finishing: Anodized Matte/ powder finish.

Color: PANTONE Cool Gray 8 C (CMYK 23 16 13 46)

#### **Colour Palette**

0 95 94 28

4 2 4 8

69 53 46 22

23 16 13 46

47 73 48 67

40 30 20 66

100 0 38 2

#### **Exterior Colour Harmony**

Process: Natural wood pressed

Finishing : Dark Smooth Walnut

Color: PANTONE 2478 C (47 73 48 67)

Material: Aluminium sintered powder

Finishing: Raw sintering finishing

Color: PANTONE Cool Gray 8

(23 16 13 46)

Material : Hard ABS Plastic

Process: Injection Moulding

Finishing: Gloss

Color: PANTONE Cool Gray 1 C

Color: PANTONE Cool Gray 10 C (40 30 20 66)

Finishing: Translucent gloss

**Color:** PANTONE 19-4517 TPG (100 0 38 2)