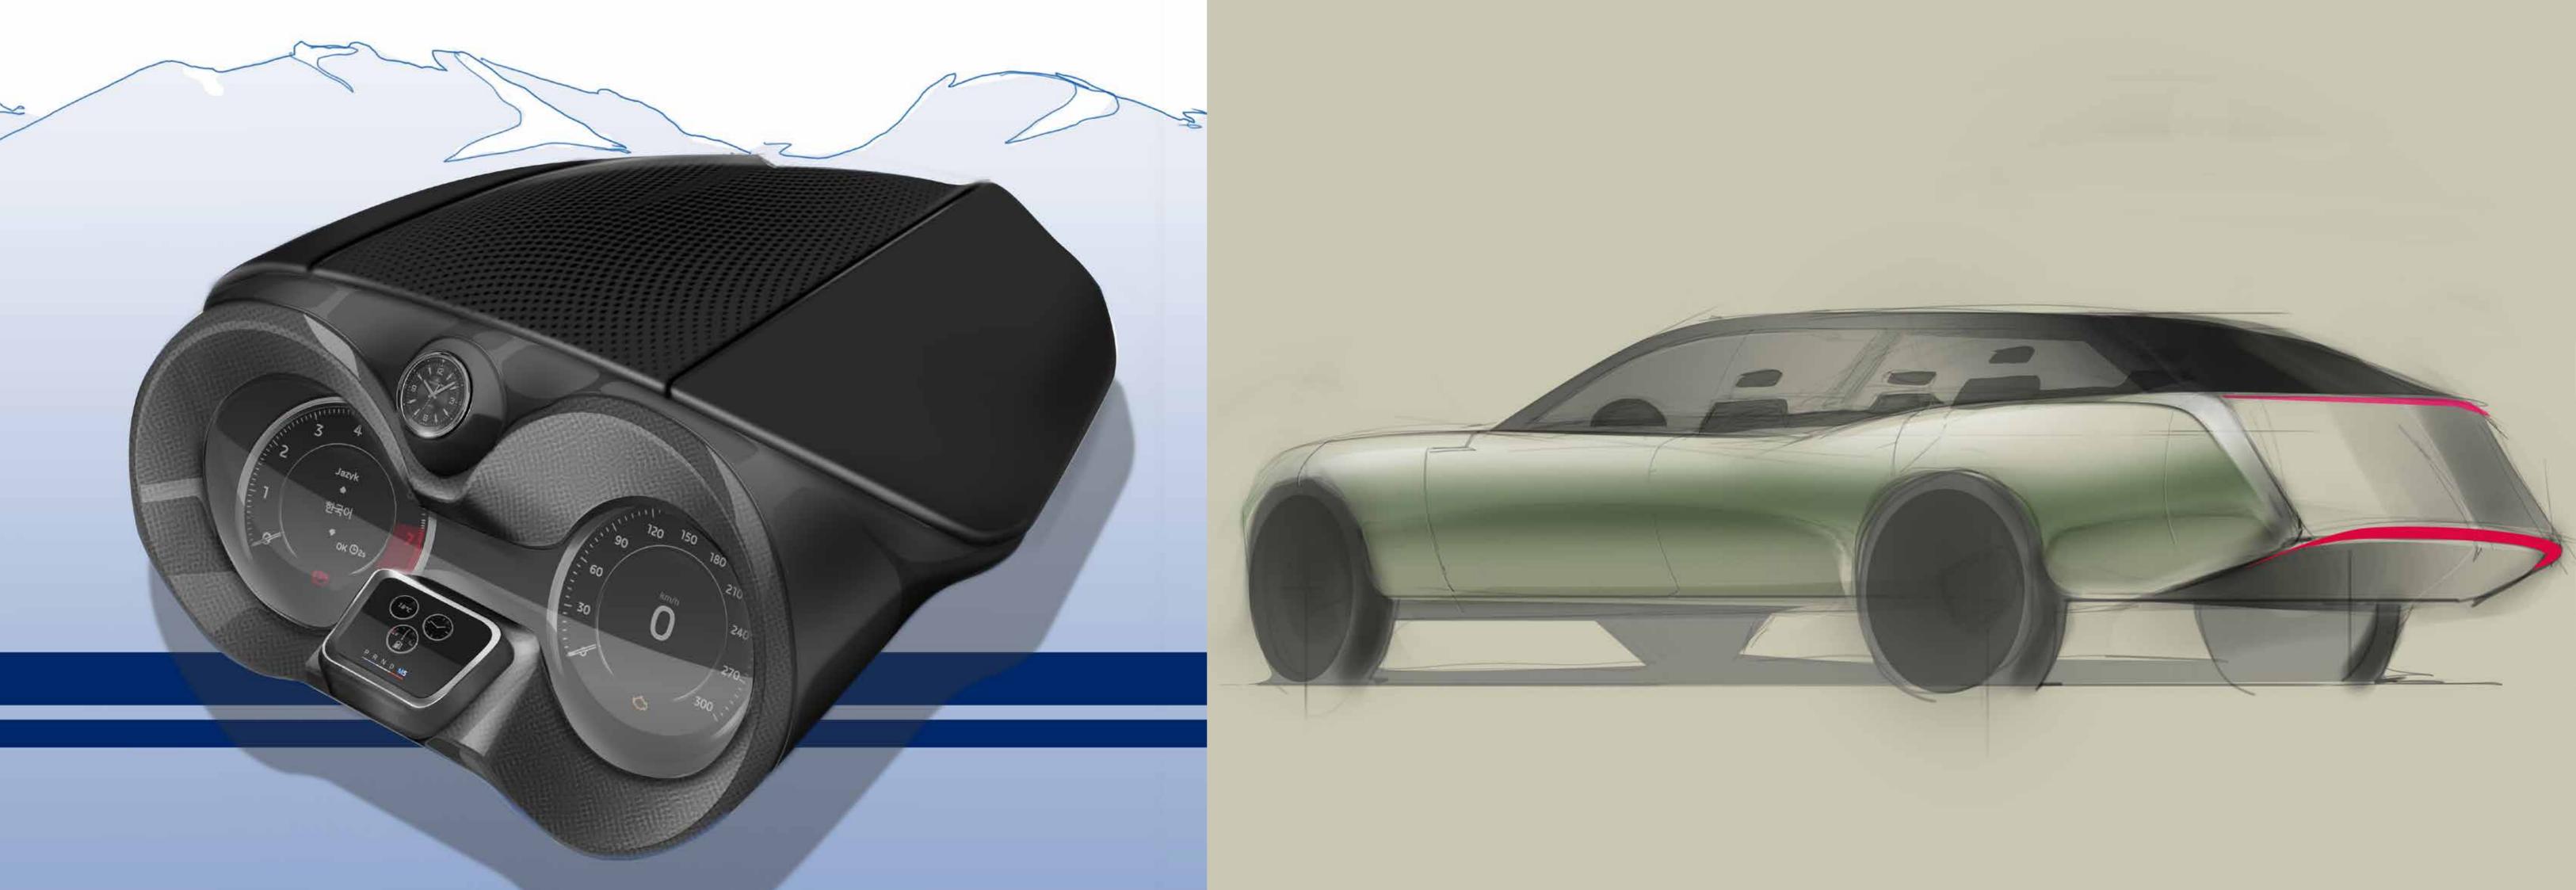

### Elegance by sensuality

Curves inspired by p1800, encapsulating the driver.
A Pure form balances its edgy counter-form.

Polestar Sonett-4

22 AIM is promotes users' self-sufficient. the right TABLE placement and manage the overall space inside the cabin.