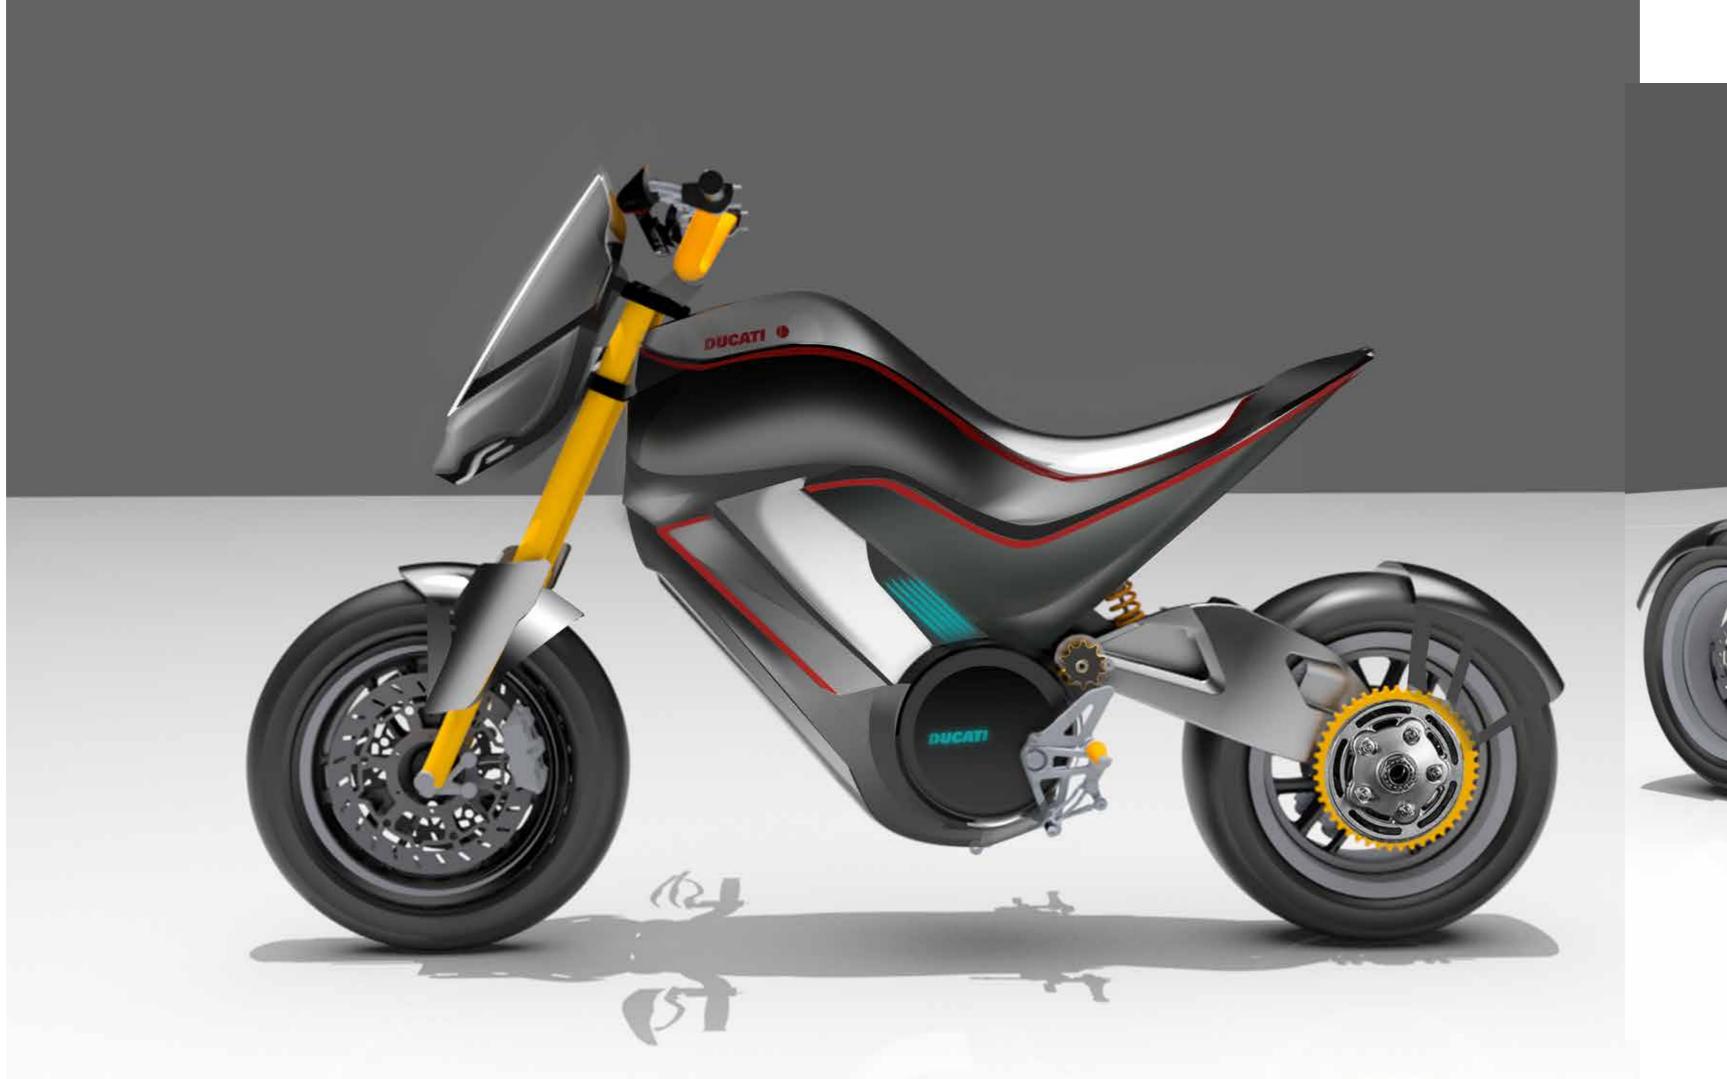

Ducati light city electric bike for 2040

Finishing: Combination of satin and high gloss

Process: Anodization

Color: PANTONE 19-4517 TPG (69-53-46-22)

Accent: PANTONE 7620 C (0 95 94 28)

Material: High-density fibre polymer or high-density Hemp -