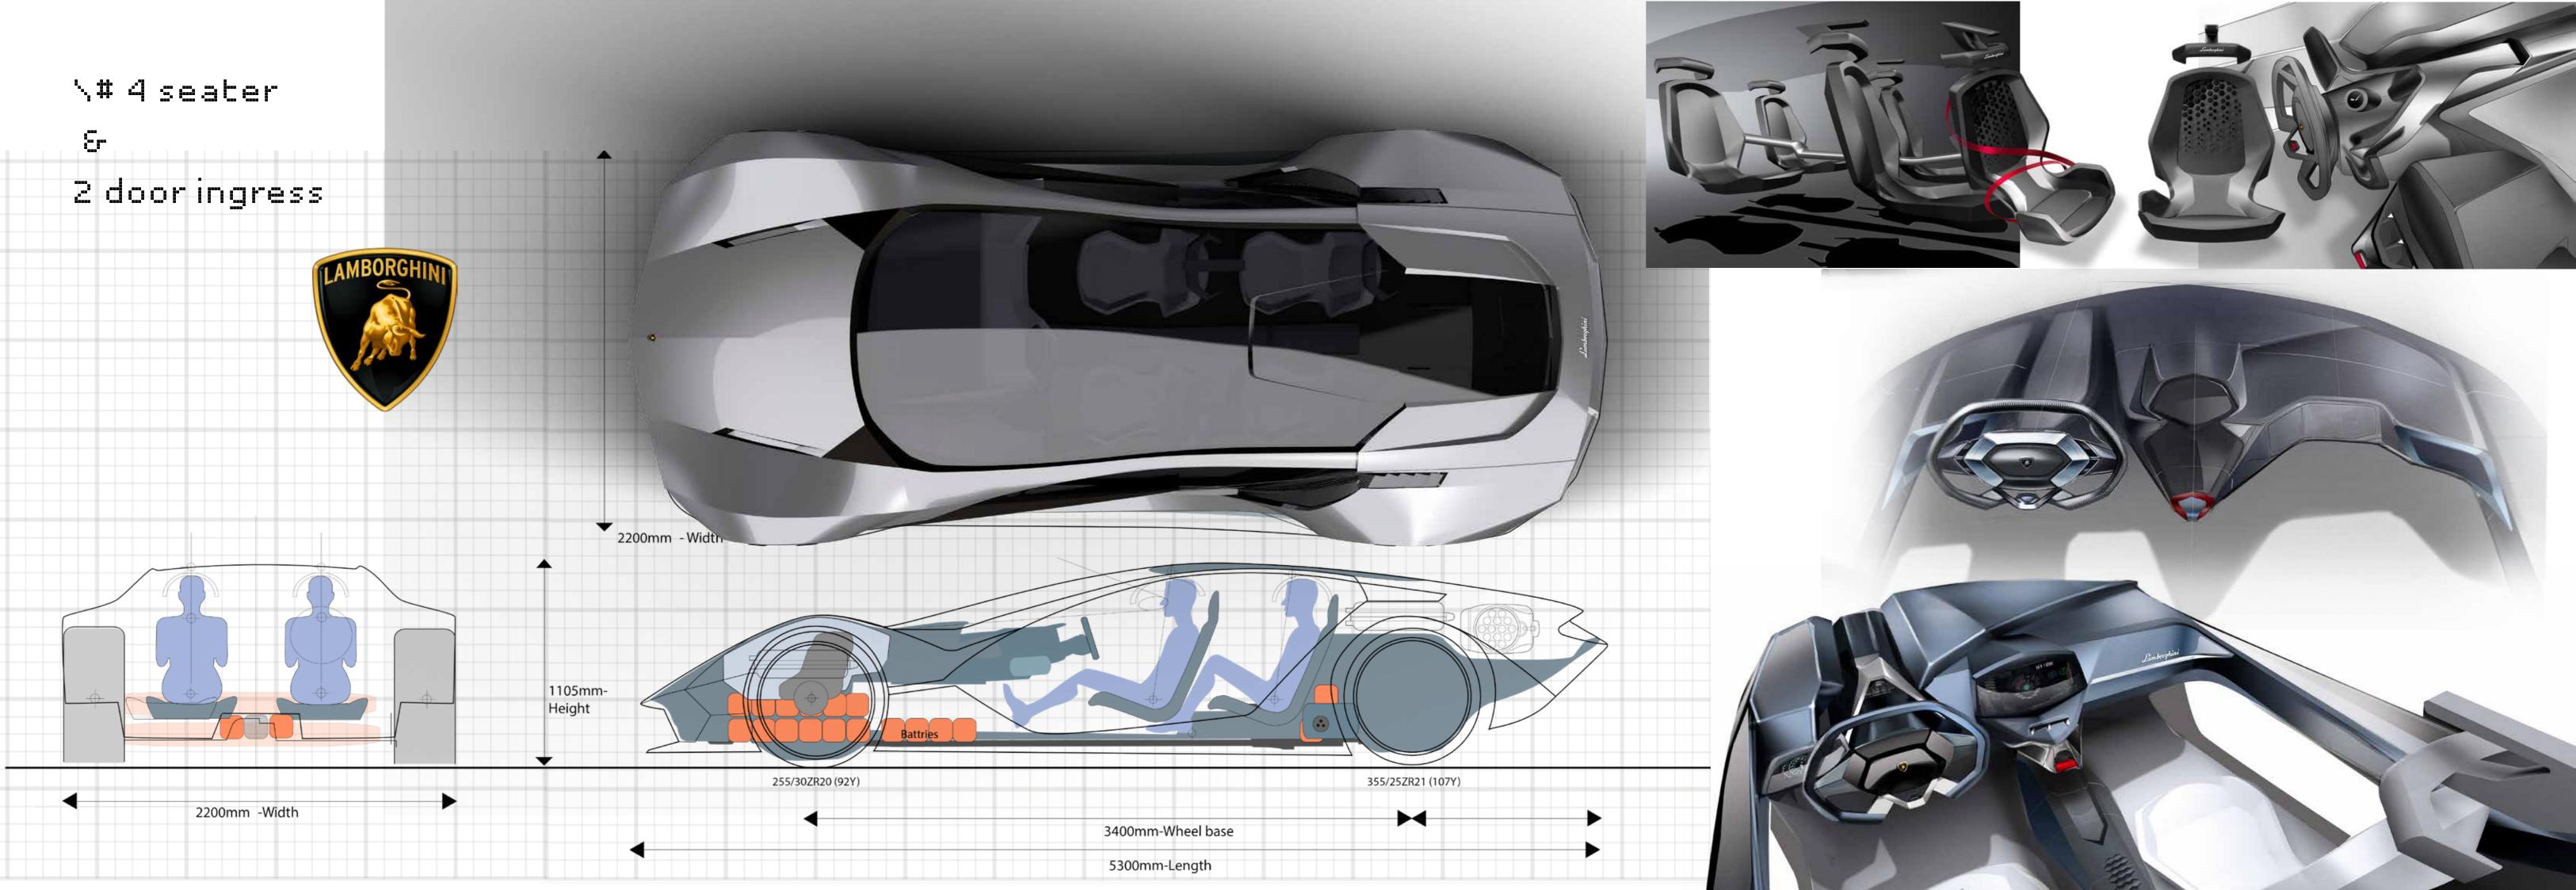

Engulfed by Light

play of Diffracted light and faces of a square. Invokes a sense of the



### Elegance by sensuality

Curves inspired by p1800, encapsulating the driver.
A Pure form balances its edgy counter-form.





Polestar Sonett-4



















22 AIM is promotes users' self-sufficient. the right TABLE placement and manage the overall space inside the cabin.





A poster to explain the interiors.

This was my major role in a team.

communication via compile and presentations to the decisionmaking team.

whilst

working from home.







the project need an approach of a motor home,

where every corner had to have a **DUIT DUS**.

taking inspiration from Space



programs like the

utilize space as work and livable habitat

for an ended ended period of time.