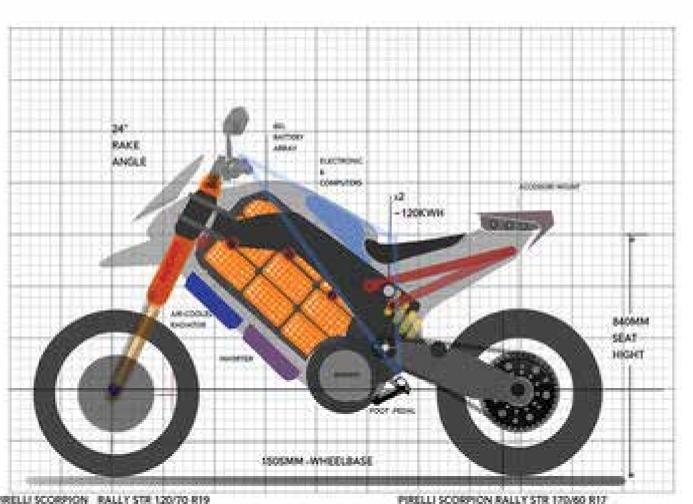

Ducati light city electric bike for 2040

Finishing: Combination of satin and high gloss

Process: Anodization

Color: PANTONE 19-4517 TPG (69-53-46-22)

Accent: PANTONE 7620 C (0 95 94 28)

Material: High-density fibre polymer or high-density Hemp -