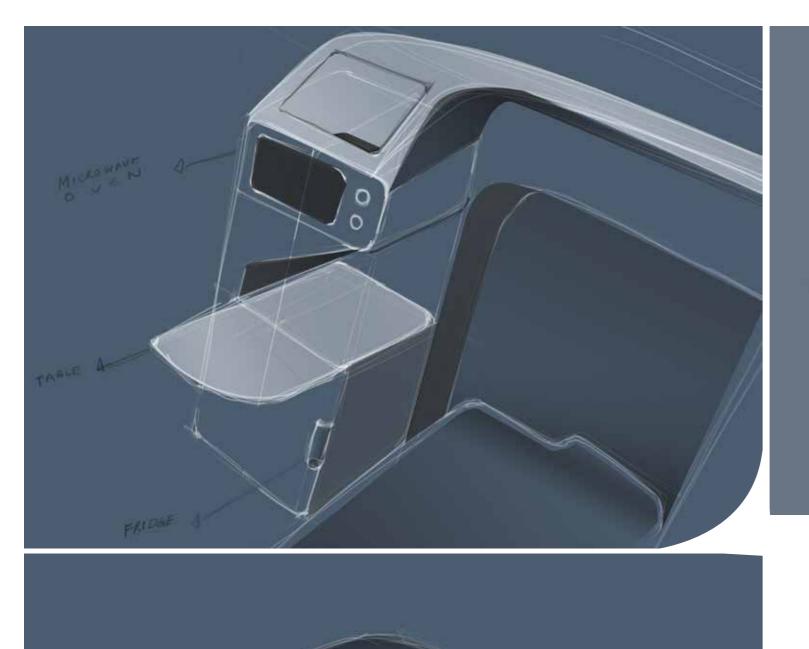

### Elegance by sensuality

Curves inspired by p1800, encapsulating the driver.
A Pure form balances its edgy counter-form.

Polestar Sonett-4

22 AIM is promotes users' self-sufficient. the right TABLE placement and manage the overall space inside the cabin.

A poster to explain the interiors.

This was my major role in a team.

communication via compile and presentations to the decisionmaking team.

whilst

working from home.

the project need an approach of a motor home,

where every corner had to have a **DUIT DUS**.

taking inspiration from Space

programs like the

utilize space as work and livable habitat

for an ended ended period of time.