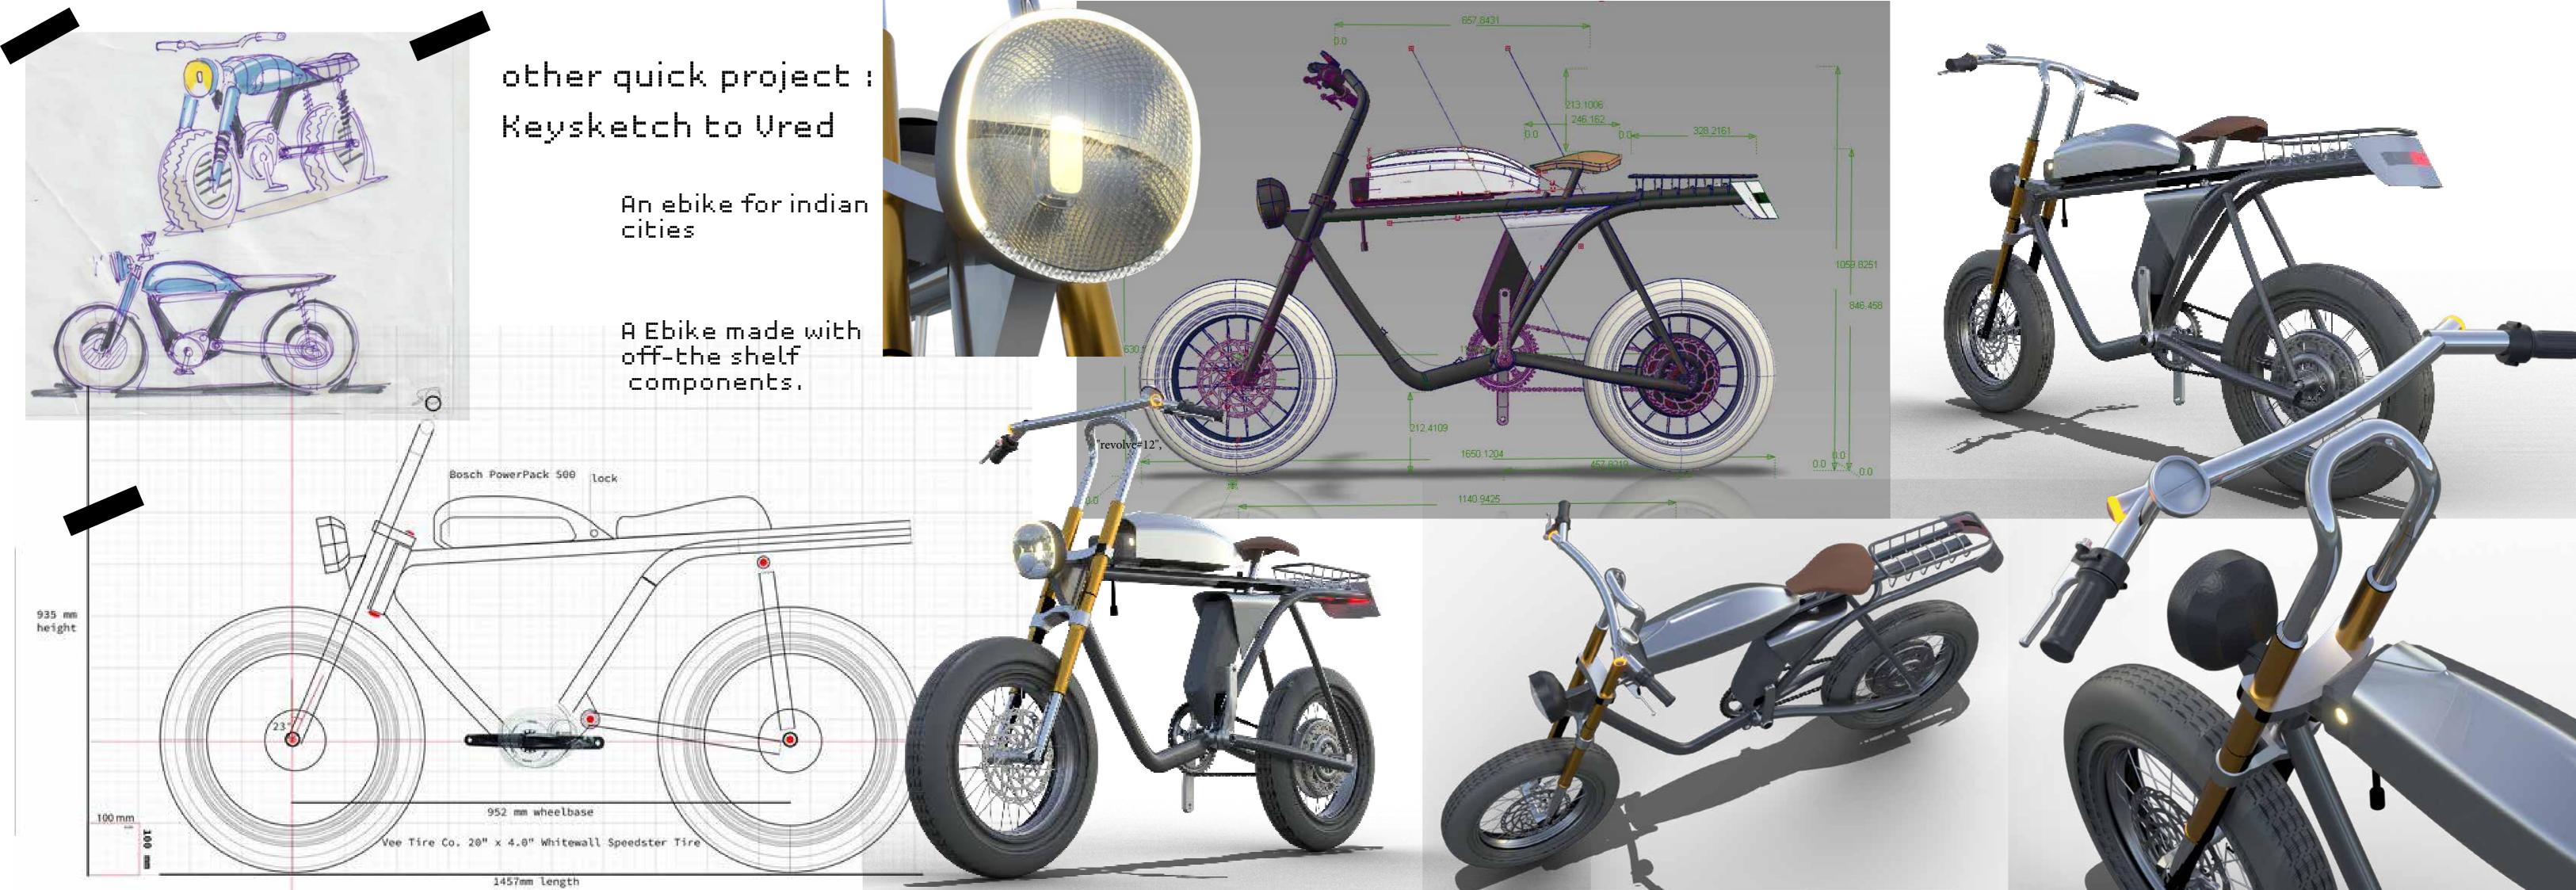

ated

Process: CNC milling

Finishing: Anodized Matte/ powder finish.

Color: PANTONE Cool Gray 8 C (CMYK 23 16 13 46)

#### **Colour Palette**

0 95 94 28

4 2 4 8



69 53 46 22

23 16 13 46



47 73 48 67

40 30 20 66











100 0 38 2



0 0 0 94

#### **Exterior Colour Harmony**







Process: Natural wood pressed

Finishing : Dark Smooth Walnut

Color: PANTONE 2478 C (47 73 48 67)



Material: Aluminium sintered powder

Finishing: Raw sintering finishing

Color: PANTONE Cool Gray 8

(23 16 13 46)

Material : Hard ABS Plastic

Process: Injection Moulding

Finishing: Gloss

Color: PANTONE Cool Gray 1 C



Color: PANTONE Cool Gray 10 C (40 30 20 66)





Finishing: Translucent gloss

**Color:** PANTONE 19-4517 TPG (100 0 38 2)



/cluster design







## Nemotional renders .









Mommuste Merimente

coming soon..







\#skills Miscellaneous











#### Square







Vintage

Curves on Volvo P1800 hints to the golden era for automobiles.

The year 2040 pays

The brand Polestar car revive fallen brothers. by adapting its architecture to a new philosophy



## Engulfed by Light

play of Diffracted light and faces of a square. Invokes a sense of the



### Elegance by sensuality

Curves inspired by p1800, encapsulating the driver.
A Pure form balances its edgy counter-form.





Polestar Sonett-4



















22 AIM is promotes users' self-sufficient. the right TABLE placement and manage the overall space inside the cabin.





A poster to explain the interiors.

This was my major role in a team.

communication via compile and presentations to the decis