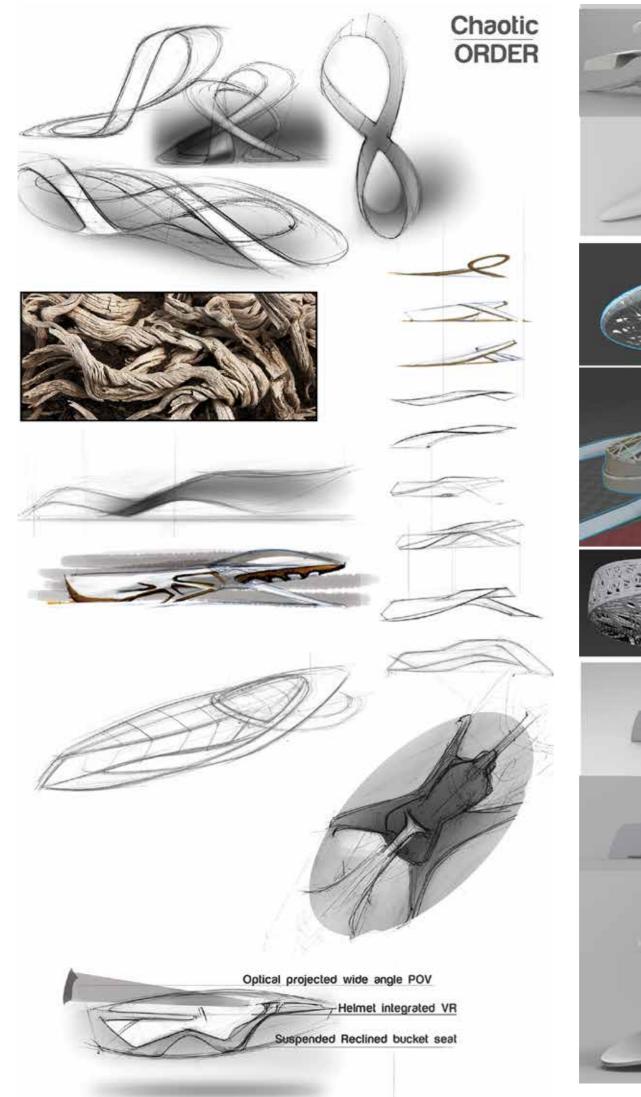

## automotive L: E. E. I. E. I.

PORTFOLIO

# 202

APPLICATION FOR FOLLING ROLES :

Internship.transportation designer (zwheller , EXT & INT )

JR.TRANSPORTATION
DESIGNER

DIGITAL SURFACE DESIGNER

Visualisation and Packaging drawing









stage l

AIM:

Ducati light city electric bike for 2040























Finishing: Combination of satin and high gloss

Process: Anodization

Color: PANTONE 19-4517 TPG (69-53-46-22)

Accent: PANTONE 7620 C (0 95 94 28)



Material: High-density fibre polymer or high-density Hemp -

Finishing: Textured hard fabric

Color: PANTONE Cool Gray 10 C and 9 C

(CMYK 40 30 20 66) (CMYK 0 0 0 94)



Material: Aluminum and magnesium

Process: Metal forge

Finishing: Gloss, Power finish.

Color: PANTONE 1225 C (0 19 79 0)



Material: CNC Aluminum/hard plastic - Anodizing/powder coated

Process: CNC milling

Finishing: Anodized Matte/ powder finish.

Color: PANTONE Cool Gray 8 C (CMYK 23 16 13 46)

#### **Colour Palette**

0 95 94 28

4 2 4 8



69 53 46 22

23 16 13 46



47 73 48 67

40 30 20 66











100 0 38 2



0 0 0 94

#### **Exterior Colour Ha