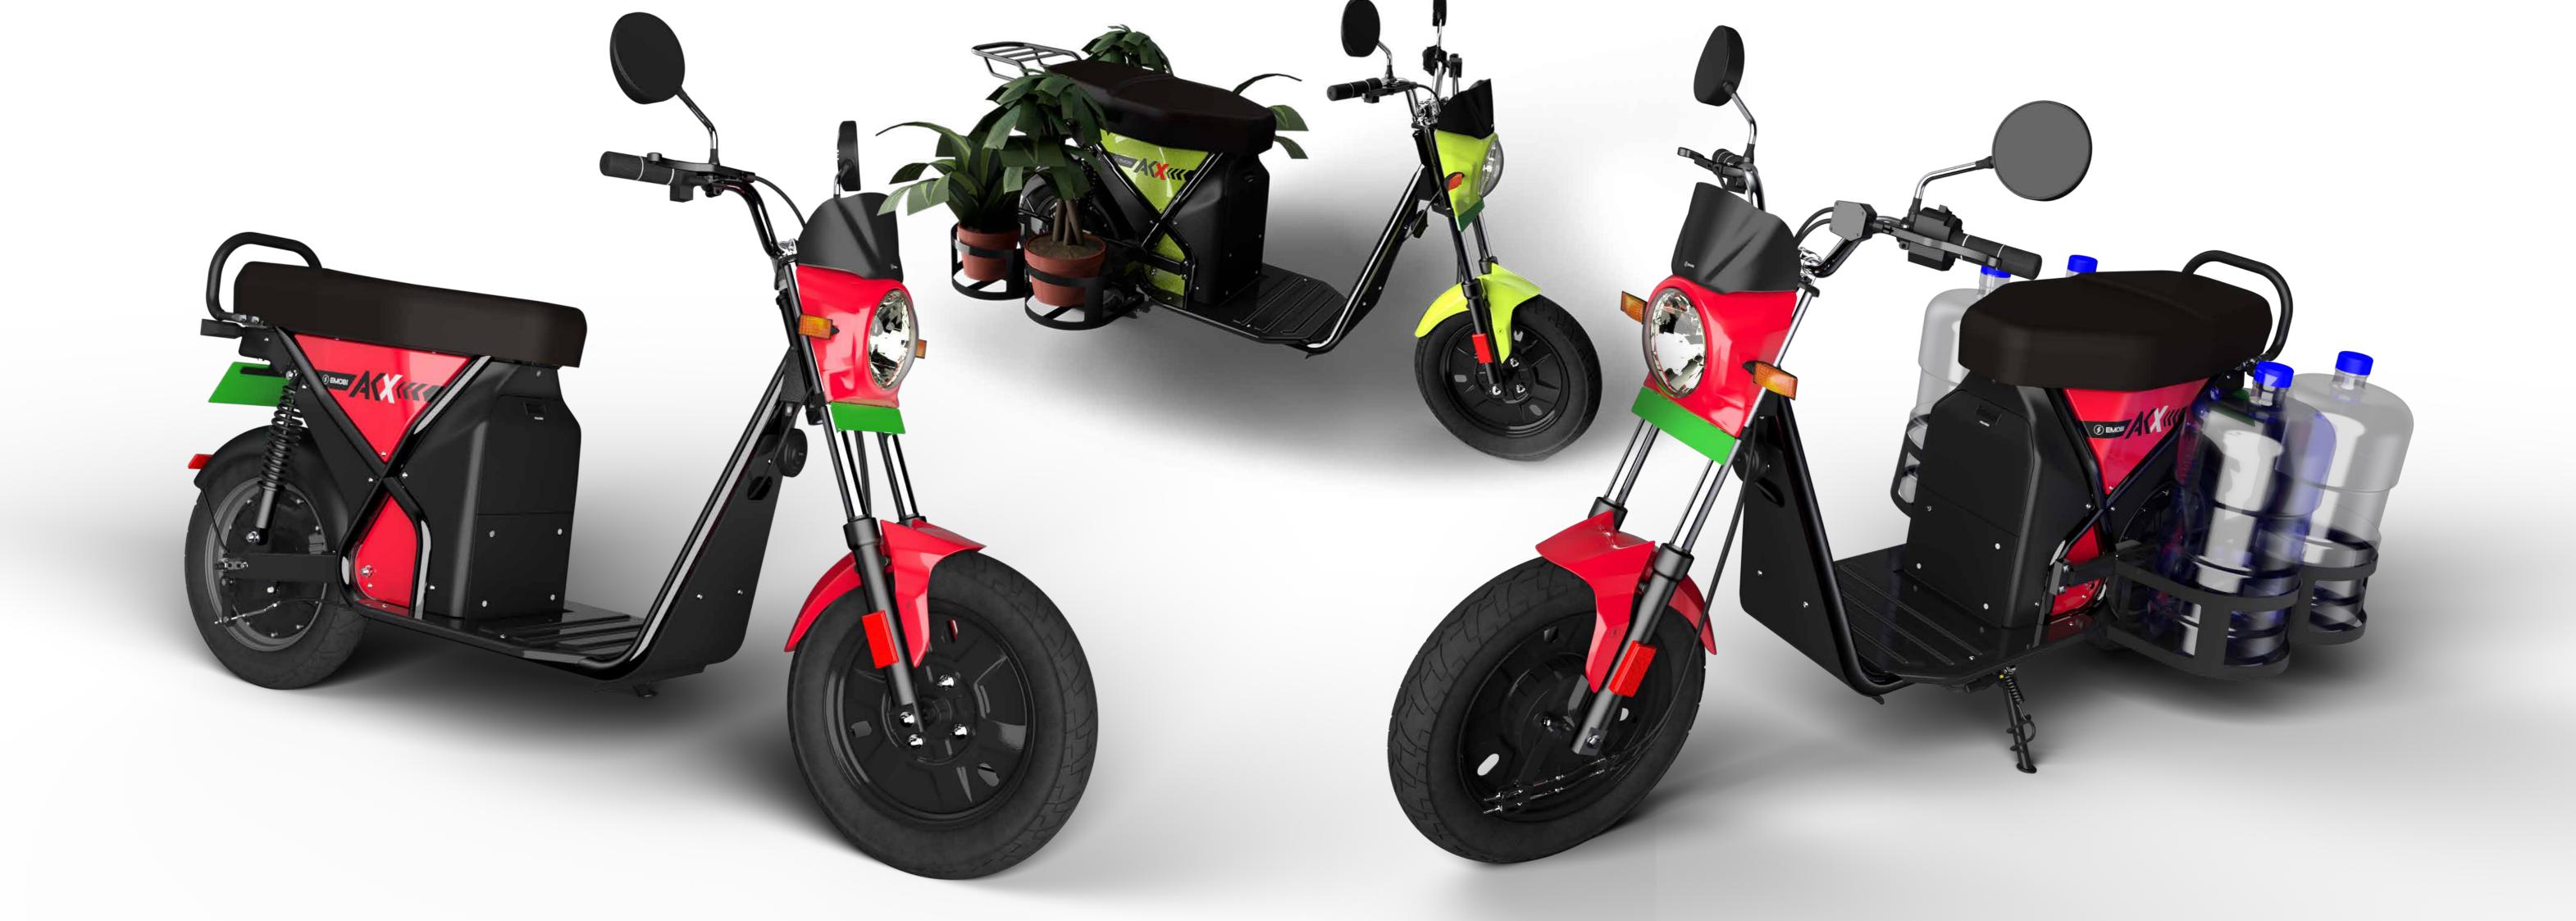

Anodized Matte/ powder finish.

Color: PANTONE Cool Gray 8 C (CMYK 23 16 13 46)

#### **Colour Palette**

0 95 94 28

4 2 4 8



69 53 46 22

23 16 13 46



47 73 48 67

40 30 20 66











100 0 38 2



0 0 0 94

#### **Exterior Colour Harmony**







Process: Natural wood pressed

Finishing : Dark Smooth Walnut

Color: PANTONE 2478 C (47 73 48 67)



Material: Aluminium sintered powder

Finishing: Raw sintering finishing

Color: PANTONE Cool Gray 8

(23 16 13 46)

Material : Hard ABS Plastic

Process: Injection Moulding

Finishing: Gloss

Color: PANTONE Cool Gray 1 C



Color: PANTONE Cool Gray 10 C (40 30 20 66)





Finishing: Translucent gloss

**Color:** PANTONE 19-4517 TPG (100 0 38 2)



/cluster design







## Nemotional renders .









Mommuste Merimente

coming soon..







\#skills Miscellaneous











#### Square







Vintage

Curves on Volvo P1800 hints to the golden era for automobiles.

The year 2040 pays

The brand Polestar car revive fallen brothers. by adapting its architecture to a new philosophy



## Engulfed by Light

play of Diffracted light and faces of a square. Invokes a sense of the



### Elegance by sensuality

Curves inspired by p1800, encapsulating the driver.
A Pure form balances its edgy counter-form.





Polestar Sonett-4



















22 AIM is promotes users' self-sufficient. the right TABLE placement and manage the overall space inside the cabin.





A poster to explain the interiors.

This was my major role in a team.

communication via compile and presentations to the decisionmaking team.

whilst

working from h