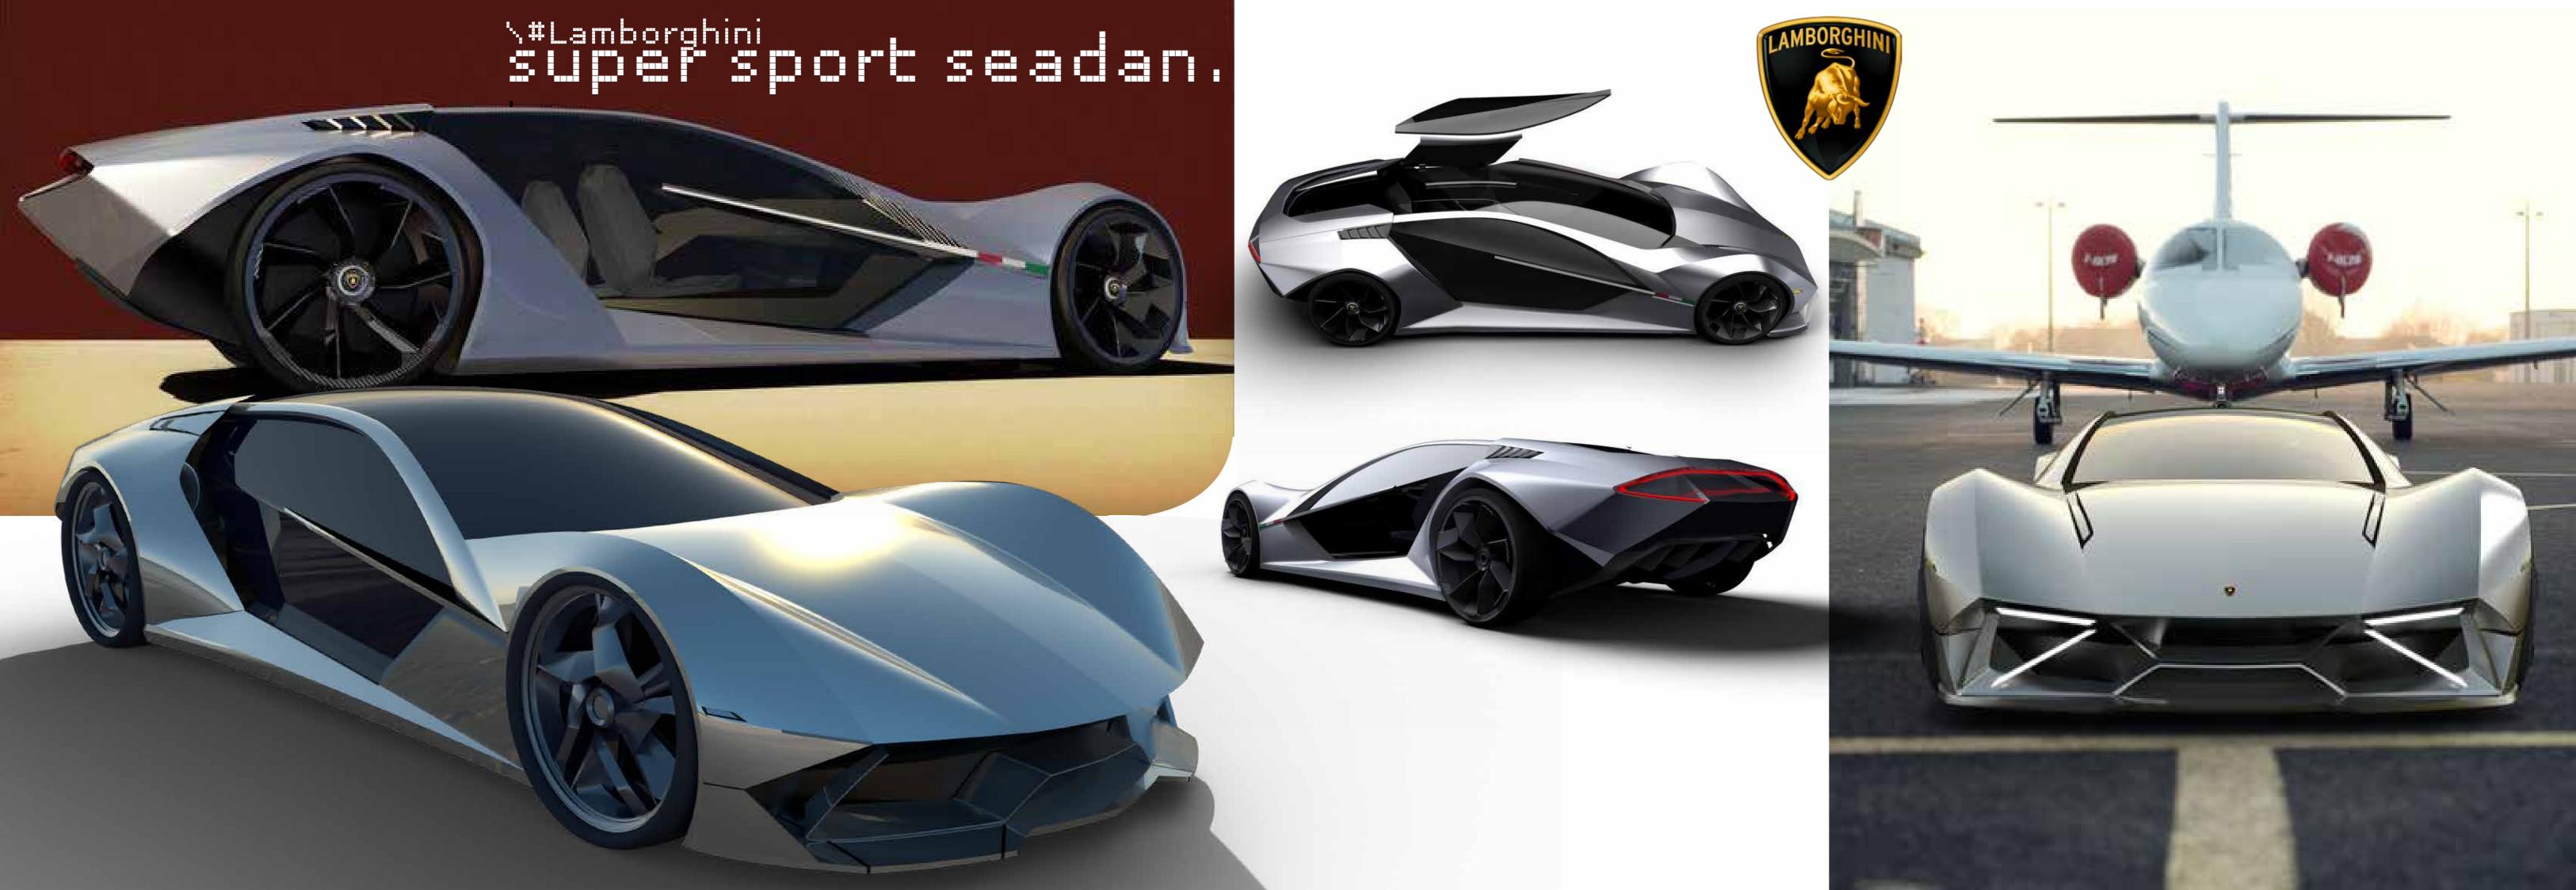

## Engulfed by Light

play of Diffracted light and faces of a square. Invokes a sense of the



### Elegance by sensuality

Curves inspired by p1800, encapsulating the driver.
A Pure form balances its edgy counter-form.





Polestar Sonett-4



















22 AIM is promotes users' self-sufficient. the right TABLE placement and manage the overall space inside the cabin.





A poster to explain the interiors.

This was my major role in a team.

communication via compile and presentations to the decisionmaking team.

whilst

working from home.







the project need an approach of a motor home,

where every corner had to have a **DUIT DUS**.

taking inspiration from Space



programs like the

utilize space as work and livable habitat

for an ended ended period of time.