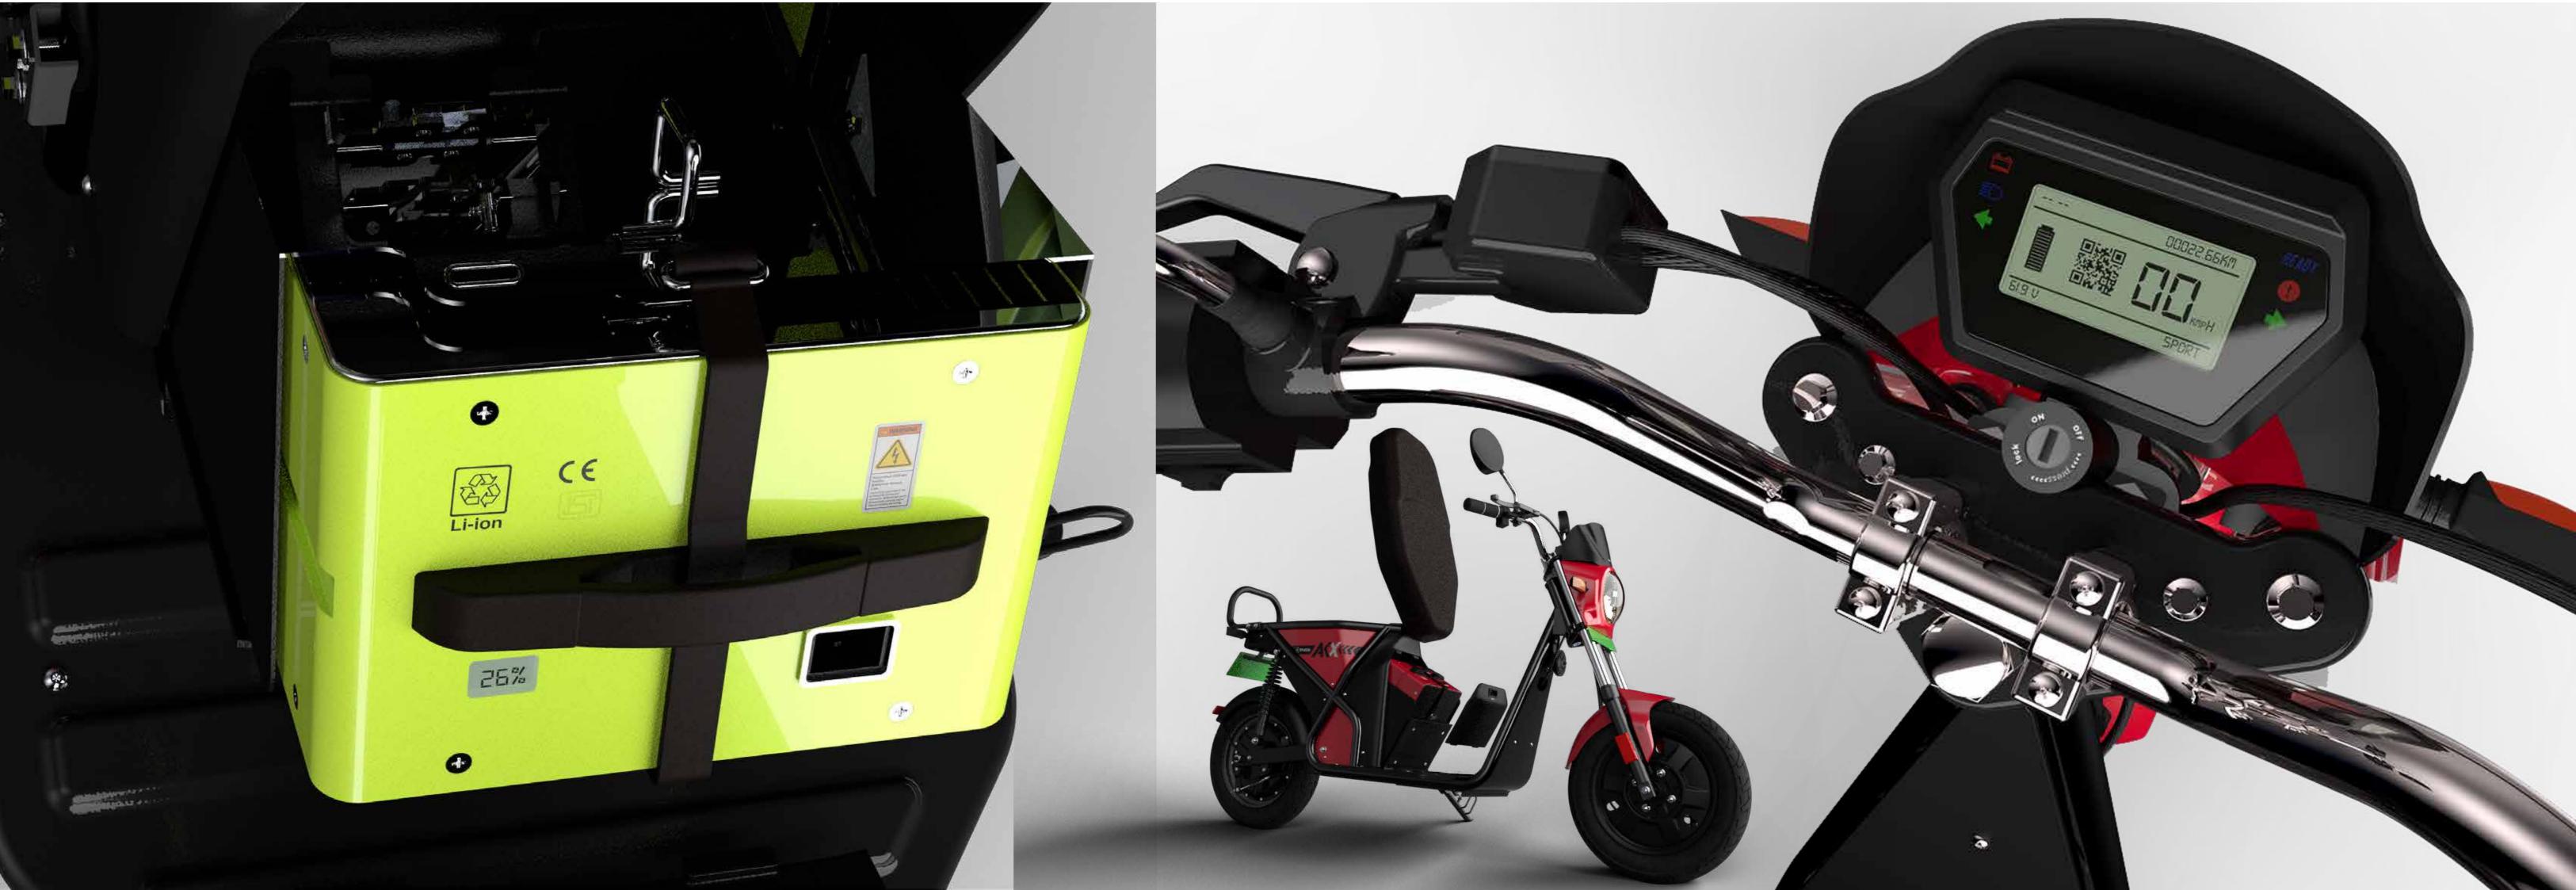

odized Matte/ powder finish.

Color: PANTONE Cool Gray 8 C (CMYK 23 16 13 46)

#### **Colour Palette**

0 95 94 28

4 2 4 8



69 53 46 22

23 16 13 46



47 73 48 67

40 30 20 66











100 0 38 2



0 0 0 94

#### **Exterior Colour Harmony**







Process: Natural wood pressed

Finishing : Dark Smooth Walnut

Color: PANTONE 2478 C (47 73 48 67)



Material: Aluminium sintered powder

Finishing: Raw sintering finishing

Color: PANTONE Cool Gray 8

(23 16 13 46)

Material : Hard ABS Plastic

Process: Injection Moulding

Finishing: Gloss

Color: PANTONE Cool Gray 1 C



Color: PANTONE Cool Gray 10 C (40 30 20 66)





Finishing: Translucent gloss

**Color:** PANTONE 19-4517 TPG (100 0 38 2)



/cluster design







## Nemotional renders .









Mommuste Merimente

coming soon..







\#skills Miscellaneous











#### Square







Vintage

Curves on Volvo P1800 hints to the golden era for automobiles.

The year 2040 pays

The brand Polestar car revive fallen brothers. by adapting its architecture to a new philosophy



## Engulfed by Light

play of Diffracted light and faces of a square. Invokes a sense of the



### Elegance by sensuality

Curves inspired by p1800, encapsulating the driver.
A Pure form balances its edgy counter-form.





Polestar Sonett-4



















22 AIM is promotes users' self-sufficient. the right TABLE placement and manage the overall space inside the cabin.





A poster to explain the interiors.

This was my major role in a team.

communication via compile and presentations to the decisionmaking team.

whilst

working from hom