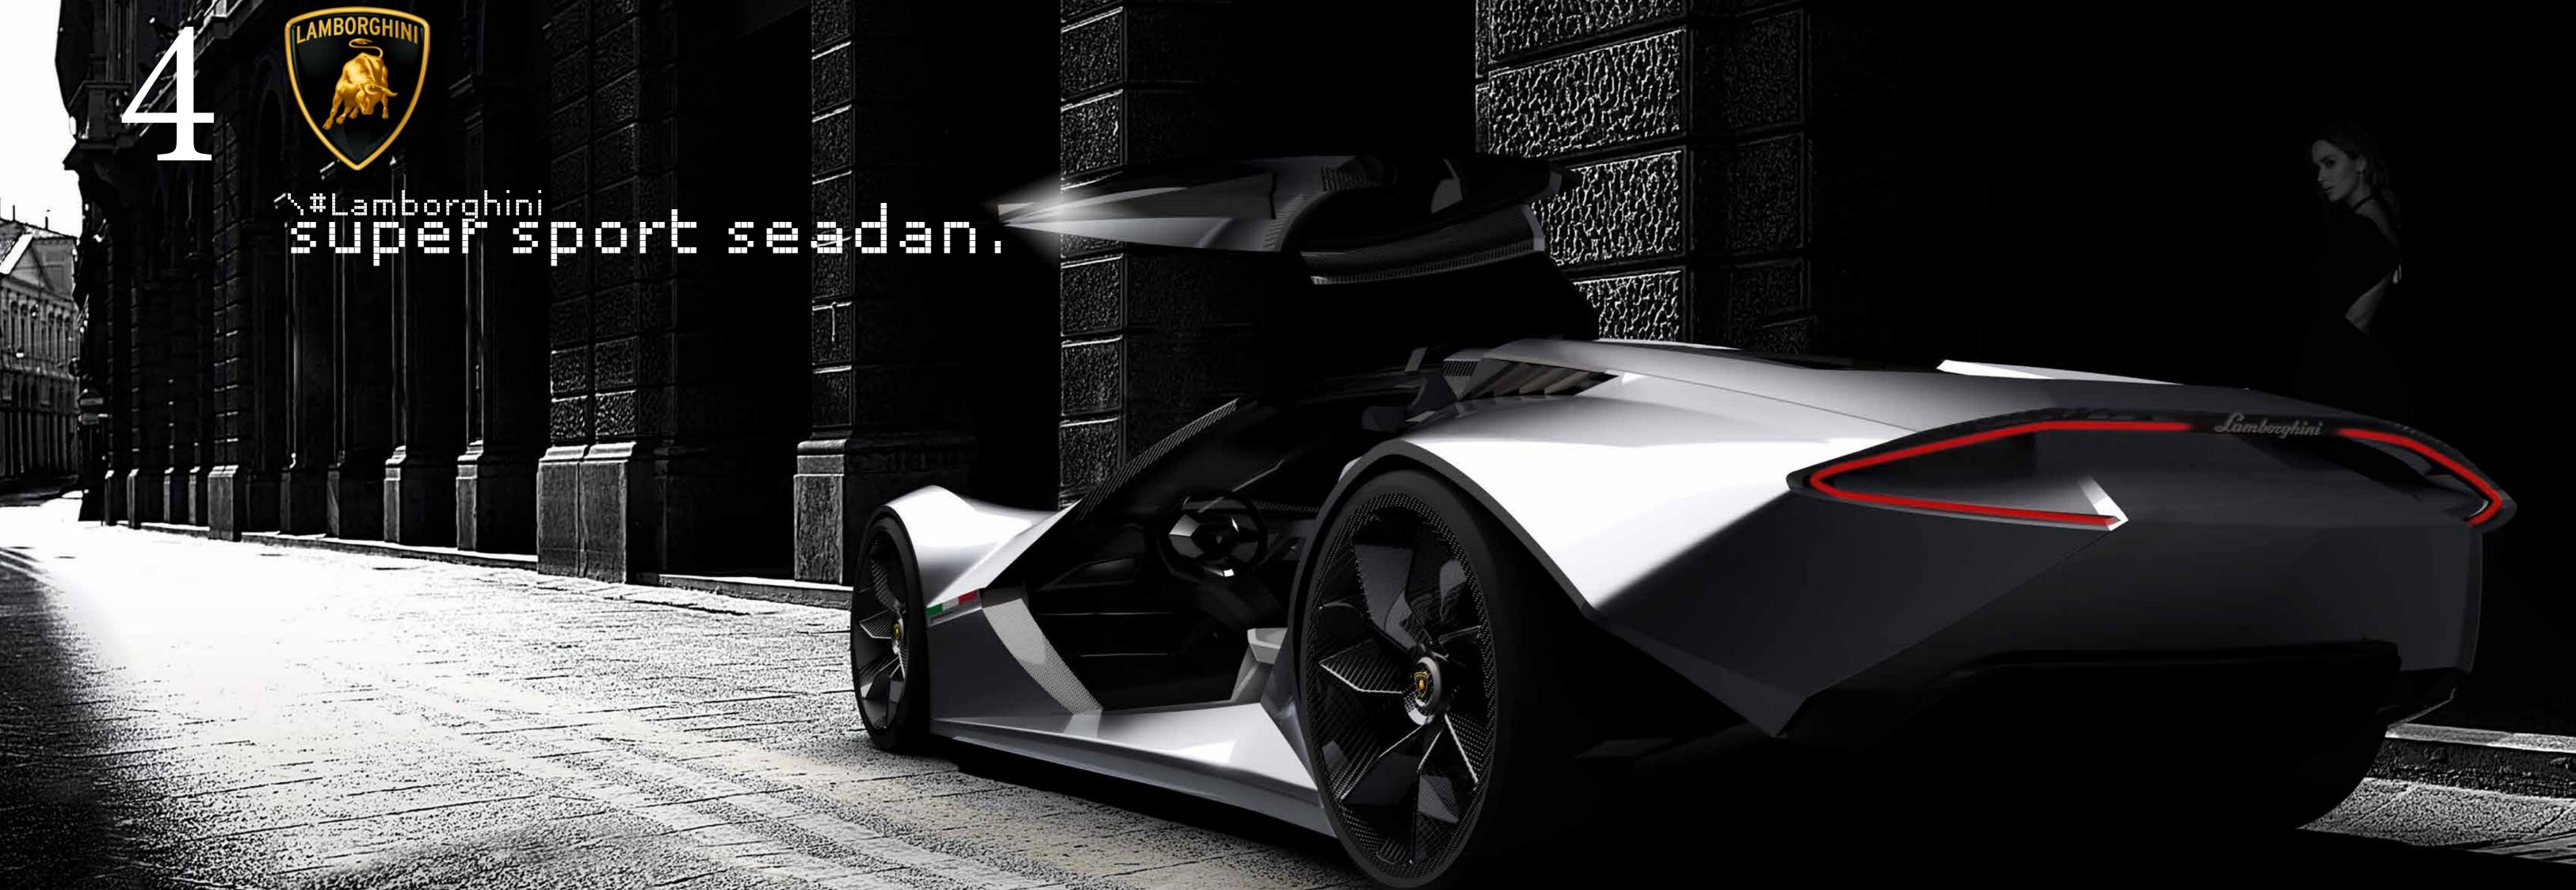

## Engulfed by Light

play of Diffracted light and faces of a square. Invokes a sense of the



### Elegance by sensuality

Curves inspired by p1800, encapsulating the driver.
A Pure form balances its edgy counter-form.





Polestar Sonett-4



















22 AIM is promotes users' self-sufficient. the right TABLE placement and manage the overall space inside the cabin.





A poster to explain the interiors.

This was my major role in a team.

communication via compile and presentations to the decisionmaking team.

whilst

working from home.







the project need an approach of a motor home,

where every corner had to have a **DUIT DUS**.

taking inspiration from Space



programs like the

utilize space as work and livable habitat

for an ended ended period of time.