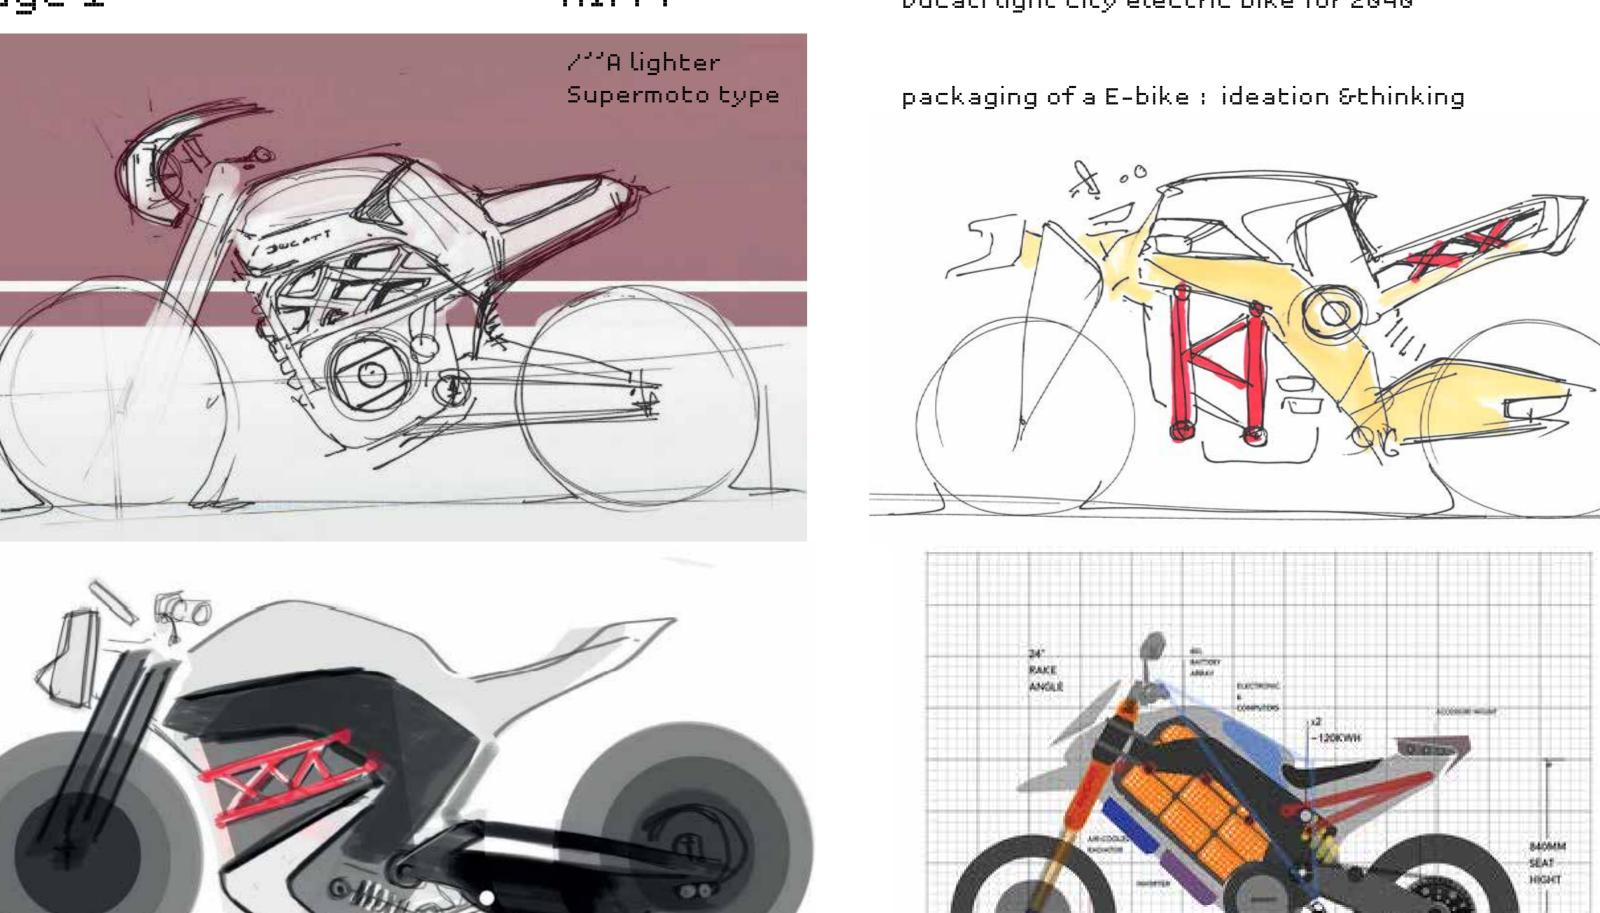

# 202

APPLICATION FOR FOLLING ROLES :

Internship.transportation designer (zwheller , EXT & INT )

JR.TRANSPORTATION
DESIGNER

DIGITAL SURFACE DESIGNER

Visualisation and Packaging drawing

stage l

AIM:

Ducati light city electric bike for 2040

Finishing: Combination of satin and high gloss

Process: Anodization

Color: PANTONE 19-4517 TPG (69-53-46-22)

Accent: PANTONE 7620 C (0 95 94 28)

Material: High-density fibre polymer or high-density Hemp -