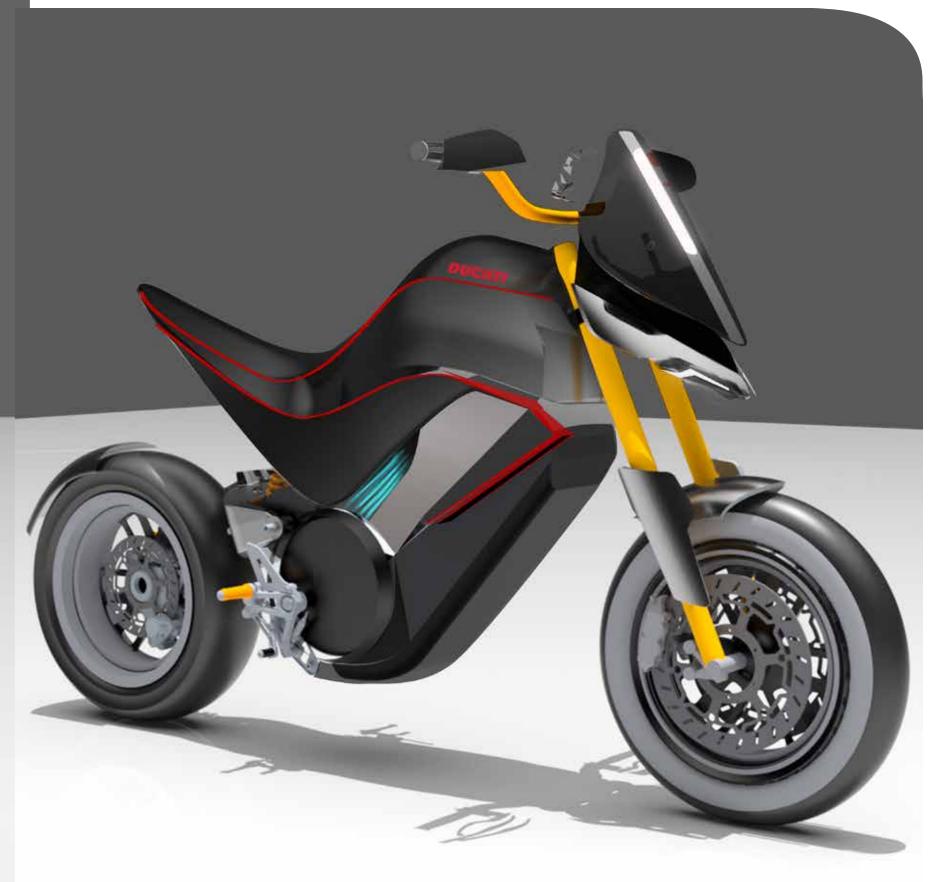

Ducati light city electric bike for 2040

Finishing: Combination of satin and high gloss

Process: Anodization

Color: PANTONE 19-4517 TPG (69-53-46-22)

Accent: PANTONE 7620 C (0 95 94 28)

Material: High-density fibre polymer or high-density Hemp -