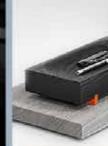

Ducati light city electric bike for 2040

Finishing: Combination of satin and high gloss

Process: Anodization

Color: PANTONE 19-4517 TPG (69-53-46-22)

Accent: PANTONE 7620 C (0 95 94 28)

Material: High-density fibre polymer or high-density Hemp -

Finishing: Textured hard fabric

Color: PANTONE Cool Gray 10 C and 9 C

(CMYK 40 30 20 66) (CMYK 0 0 0 94)

Material: Aluminum and magnesium

Process: Metal forge

Finishing: Gloss, Power finish.

Color: PANTONE 1225 C (0 19 79 0)

Material: CNC Aluminum/hard plastic - Anodizing/powder coated

Process: CNC milling

Finishing: Anodized Matte/ powder finish.

Color: PANTONE Cool Gray 8 C (CMYK 23 16 13 46)