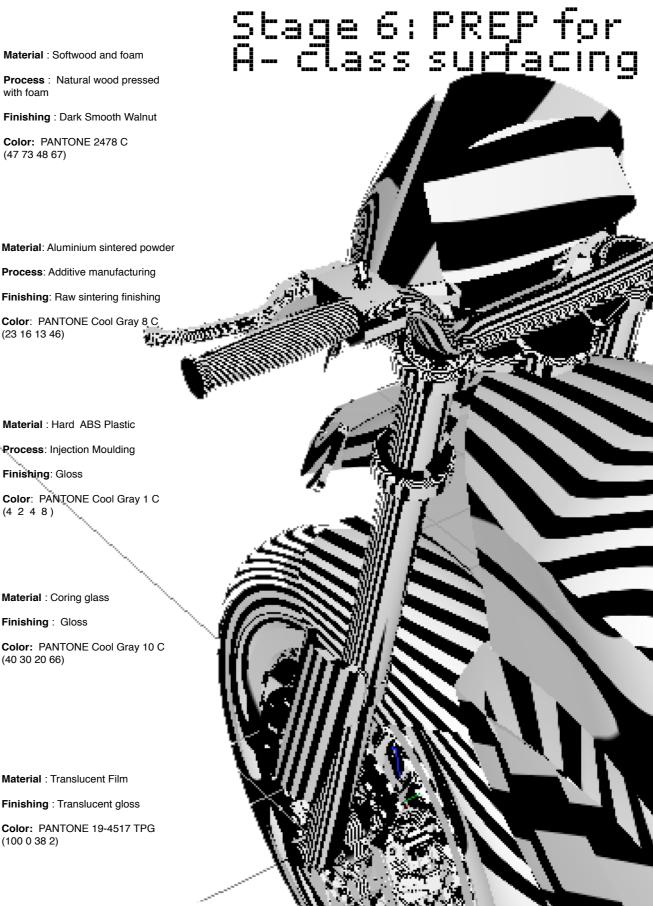

#### **Exterior Colour Harmony**

Process: Natural wood pressed

Finishing : Dark Smooth Walnut

Color: PANTONE 2478 C (47 73 48 67)

Material: Aluminium sintered powder

Finishing: Raw sintering finishing

Color: PANTONE Cool Gray 8

(23 16 13 46)

Material : Hard ABS Plastic

Process: Injection Moulding

Finishing: Gloss

Color: PANTONE Cool Gray 1 C

Color: PANTONE Cool Gray 10 C (40 30 20 66)

Finishing: Translucent gloss

**Color:** PANTONE 19-4517 TPG (100 0 38 2)