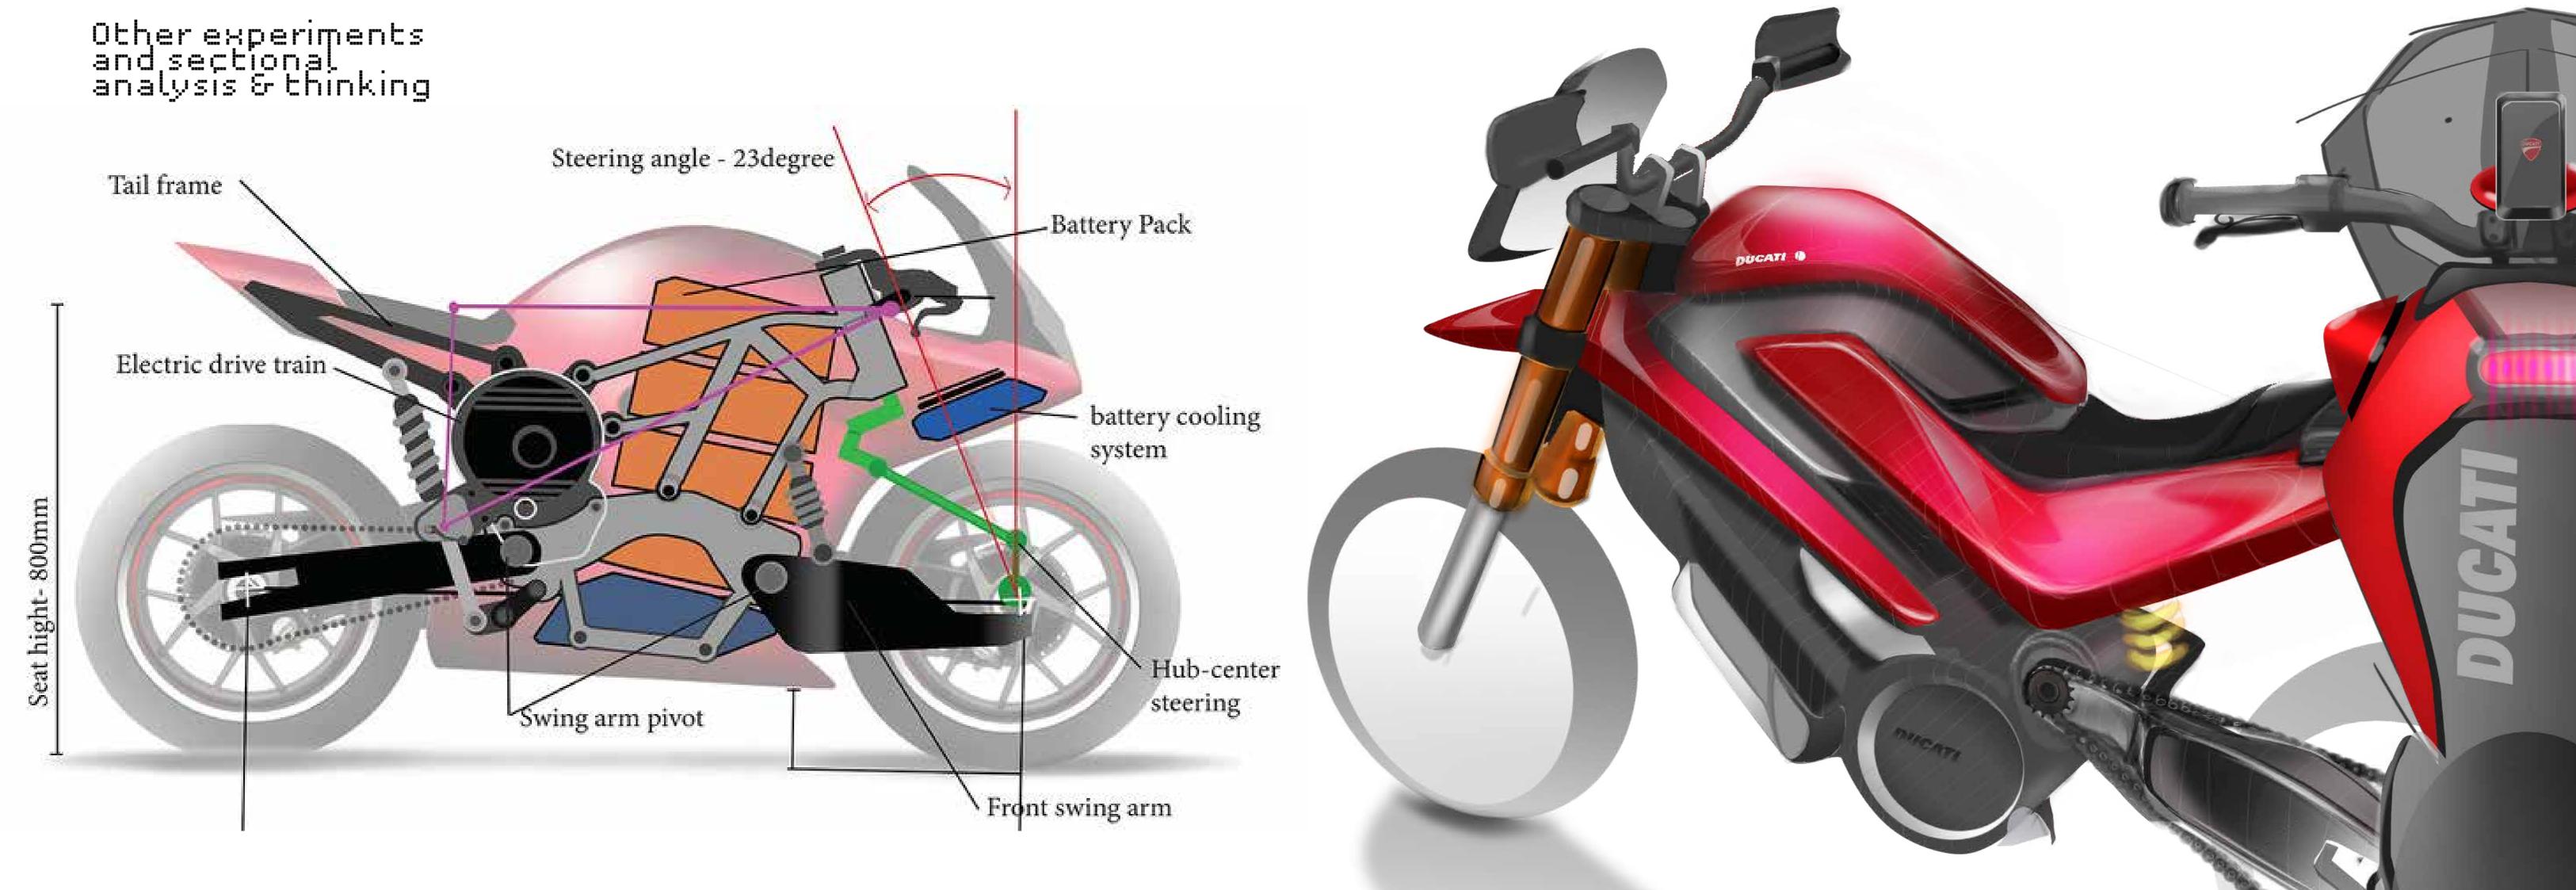

Ducati light city electric bike for 2040

Finishing: Combination of satin and high gloss

Process: Anodization

Color: PANTONE 19-4517 TPG (69-53-46-22)

Accent: PANTONE 7620 C (0 95 94 28)

Material: High-density fibre polymer or high-density Hemp -