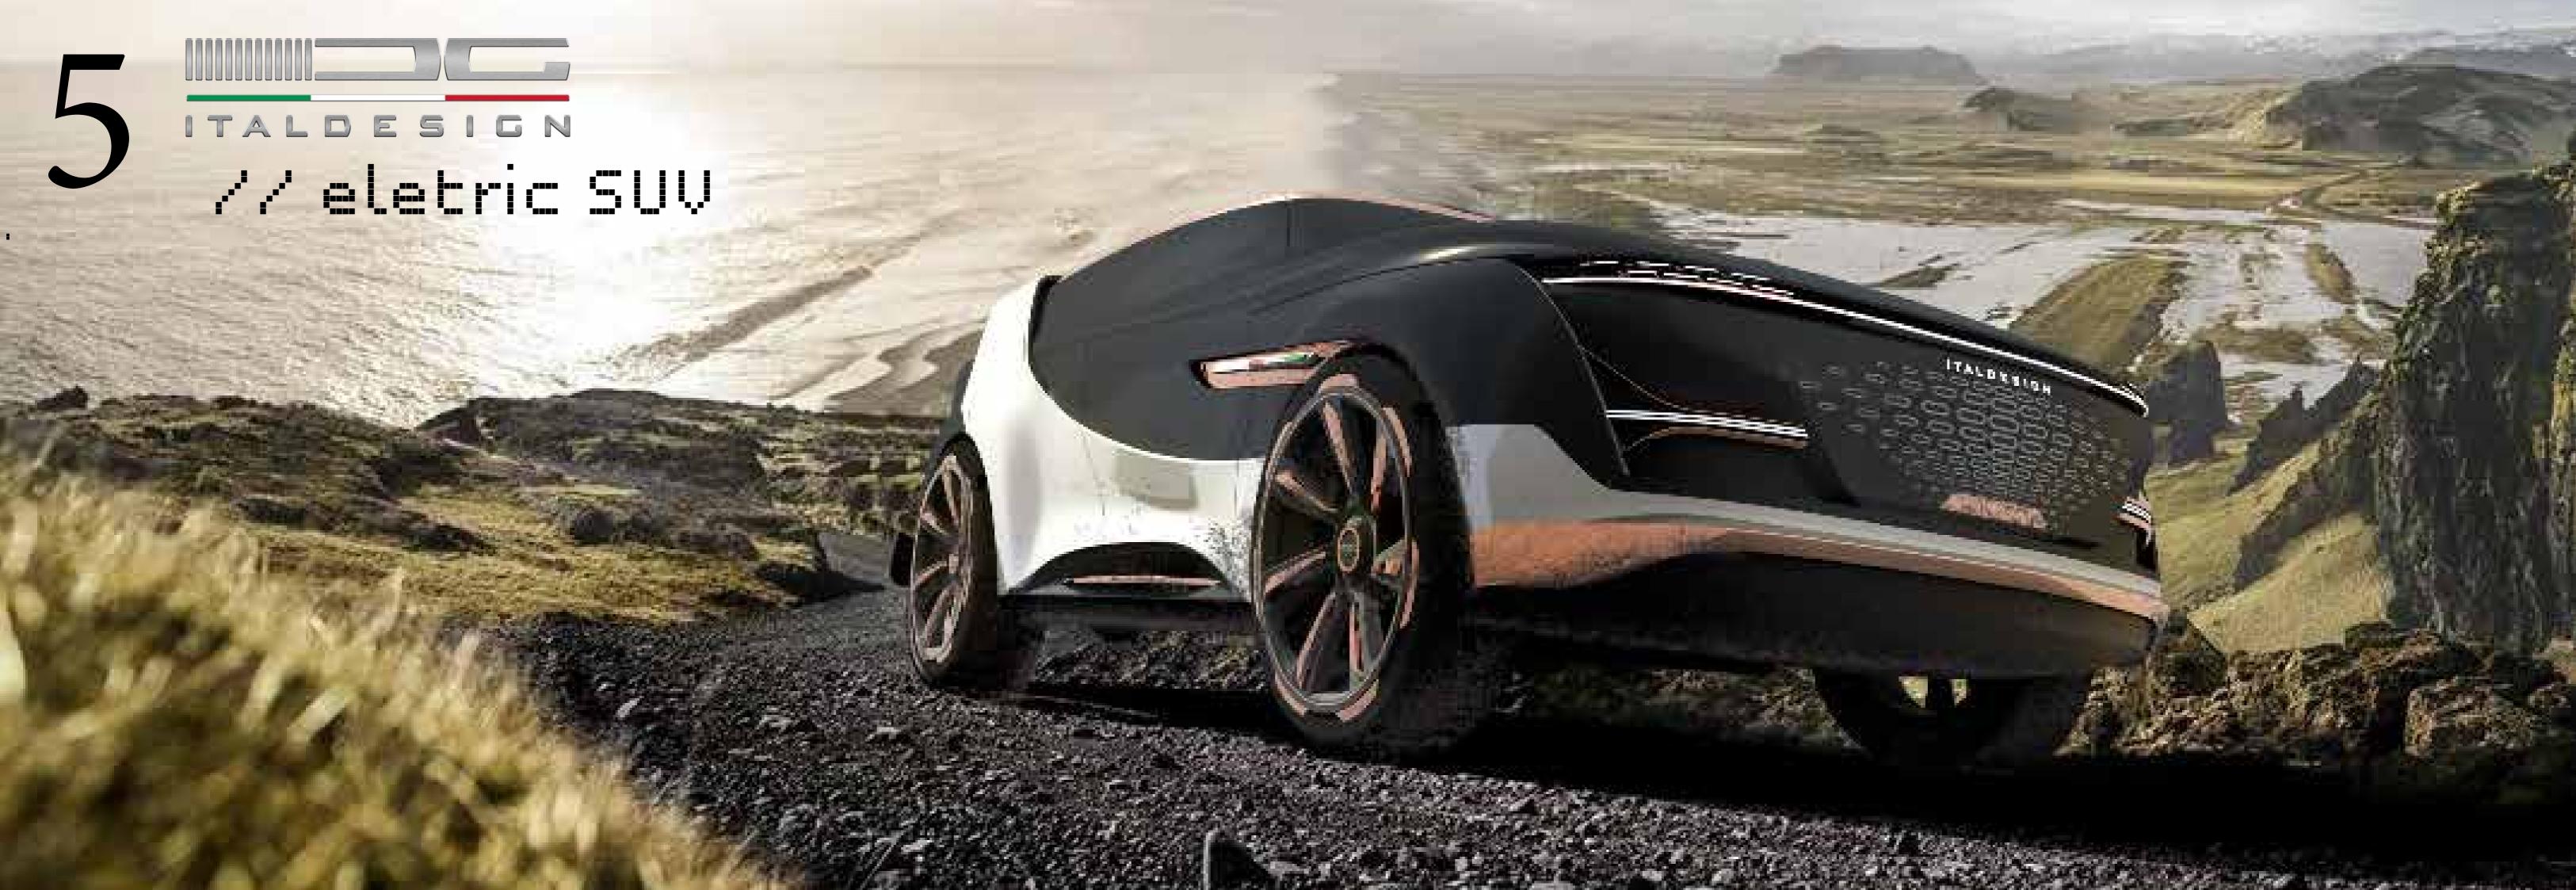

lfed by Light

play of Diffracted light and faces of a square. Invokes a sense of the



### Elegance by sensuality

Curves inspired by p1800, encapsulating the driver.
A Pure form balances its edgy counter-form.





Polestar Sonett-4



















22 AIM is promotes users' self-sufficient. the right TABLE placement and manage the overall space inside the cabin.





A poster to explain the interiors.

This was my major role in a team.

communication via compile and presentations to the decisionmaking team.

whilst

working from home.







the project need an approach of a motor home,

where every corner had to have a **DUIT DUS**.

taking inspiration from Space



programs like the

utilize space as work and livable habitat

for an ended ended period of time.