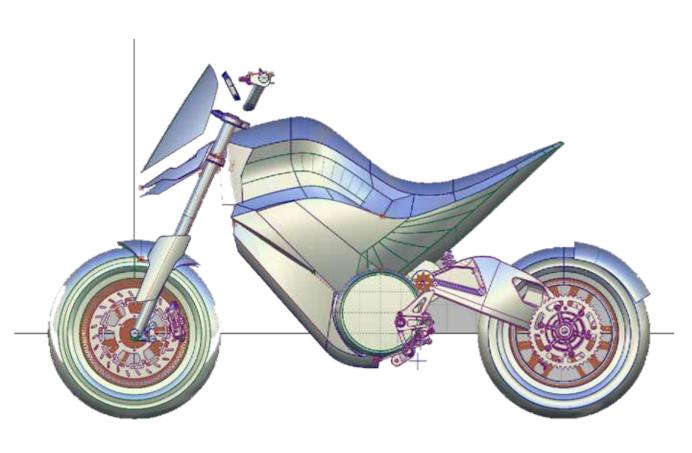

Ducati light city electric bike for 2040

Finishing: Combination of satin and high gloss

Process: Anodization

Color: PANTONE 19-4517 TPG (69-53-46-22)

Accent: PANTONE 7620 C (0 95 94 28)

Material: High-density fibre polymer or high-density Hemp -