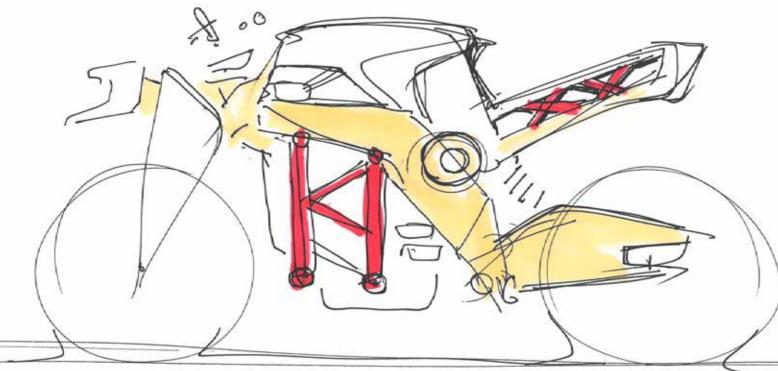

Ducati light city electric bike for 2040

Finishing: Combination of satin and high gloss

Process: Anodization

Color: PANTONE 19-4517 TPG (69-53-46-22)

Accent: PANTONE 7620 C (0 95 94 28)

Material: High-density fibre polymer or high-density Hemp -