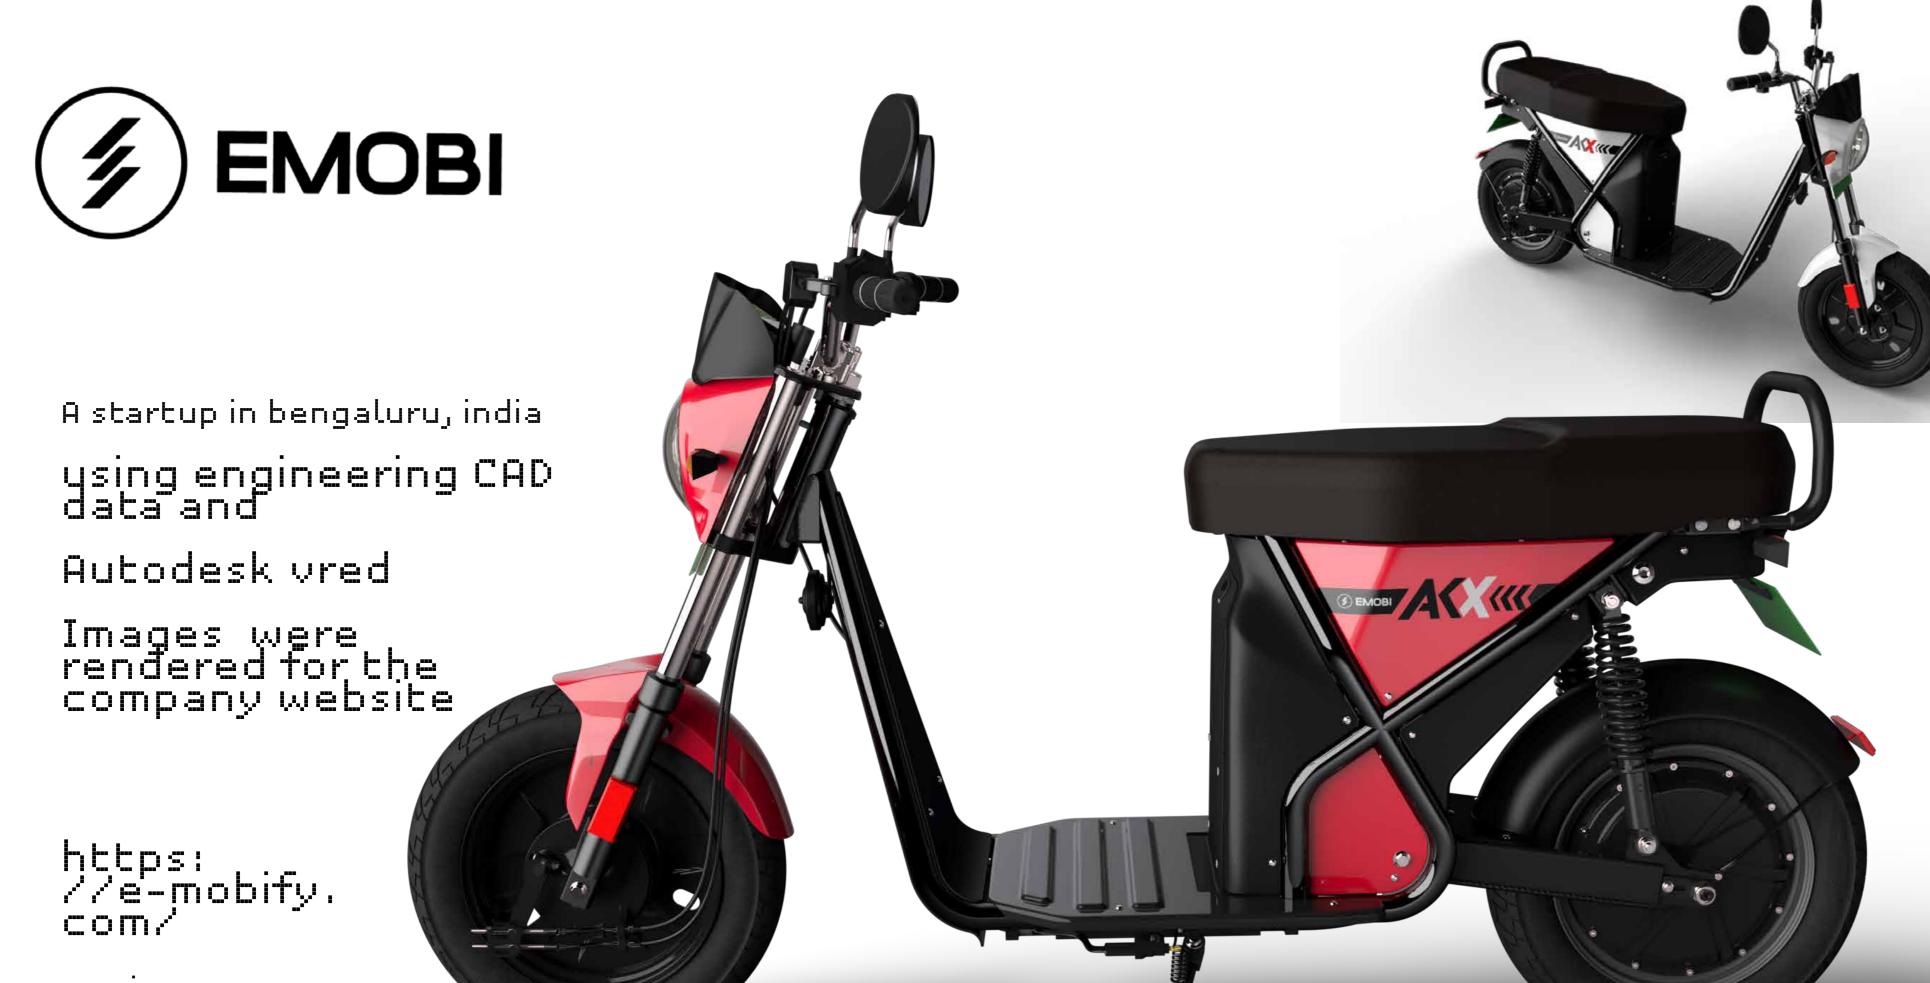

ed

Process: CNC milling

Finishing: Anodized Matte/ powder finish.

Color: PANTONE Cool Gray 8 C (CMYK 23 16 13 46)

#### **Colour Palette**

0 95 94 28

4 2 4 8



69 53 46 22

23 16 13 46



47 73 48 67

40 30 20 66











100 0 38 2



0 0 0 94

#### **Exterior Colour Harmony**







Process: Natural wood pressed

Finishing : Dark Smooth Walnut

Color: PANTONE 2478 C (47 73 48 67)



Material: Aluminium sintered powder

Finishing: Raw sintering finishing

Color: PANTONE Cool Gray 8

(23 16 13 46)

Material : Hard ABS Plastic

Process: Injection Moulding

Finishing: Gloss

Color: PANTONE Cool Gray 1 C



Color: PANTONE Cool Gray 10 C (40 30 20 66)





Finishing: Translucent gloss

**Color:** PANTONE 19-4517 TPG (100 0 38 2)



/cluster design







## Nemotional renders .









Mommuste Merimente

coming soon..







\#skills Miscellaneous











#### Square







Vintage

Curves on Volvo P1800 hints to the golden era for automobiles.

The year 2040 pays

The brand Polestar car revive fallen brothers. by adapting its architecture to a new philosophy



## Engulfed by Light

play of Diffracted light and faces of a square. Invokes a sense of the



### Elegance by sensuality

Curves inspired by p1800, encapsulating the driver.
A Pure form balances its edgy counter-form.





Polestar Sonett-4



















22 AIM is promotes users' self-sufficient. the right TABLE placement and manage the overall space inside the cabin.





A poster to explain the interiors.

This was my major role in a team.

communication via compile and presentations to the decisio