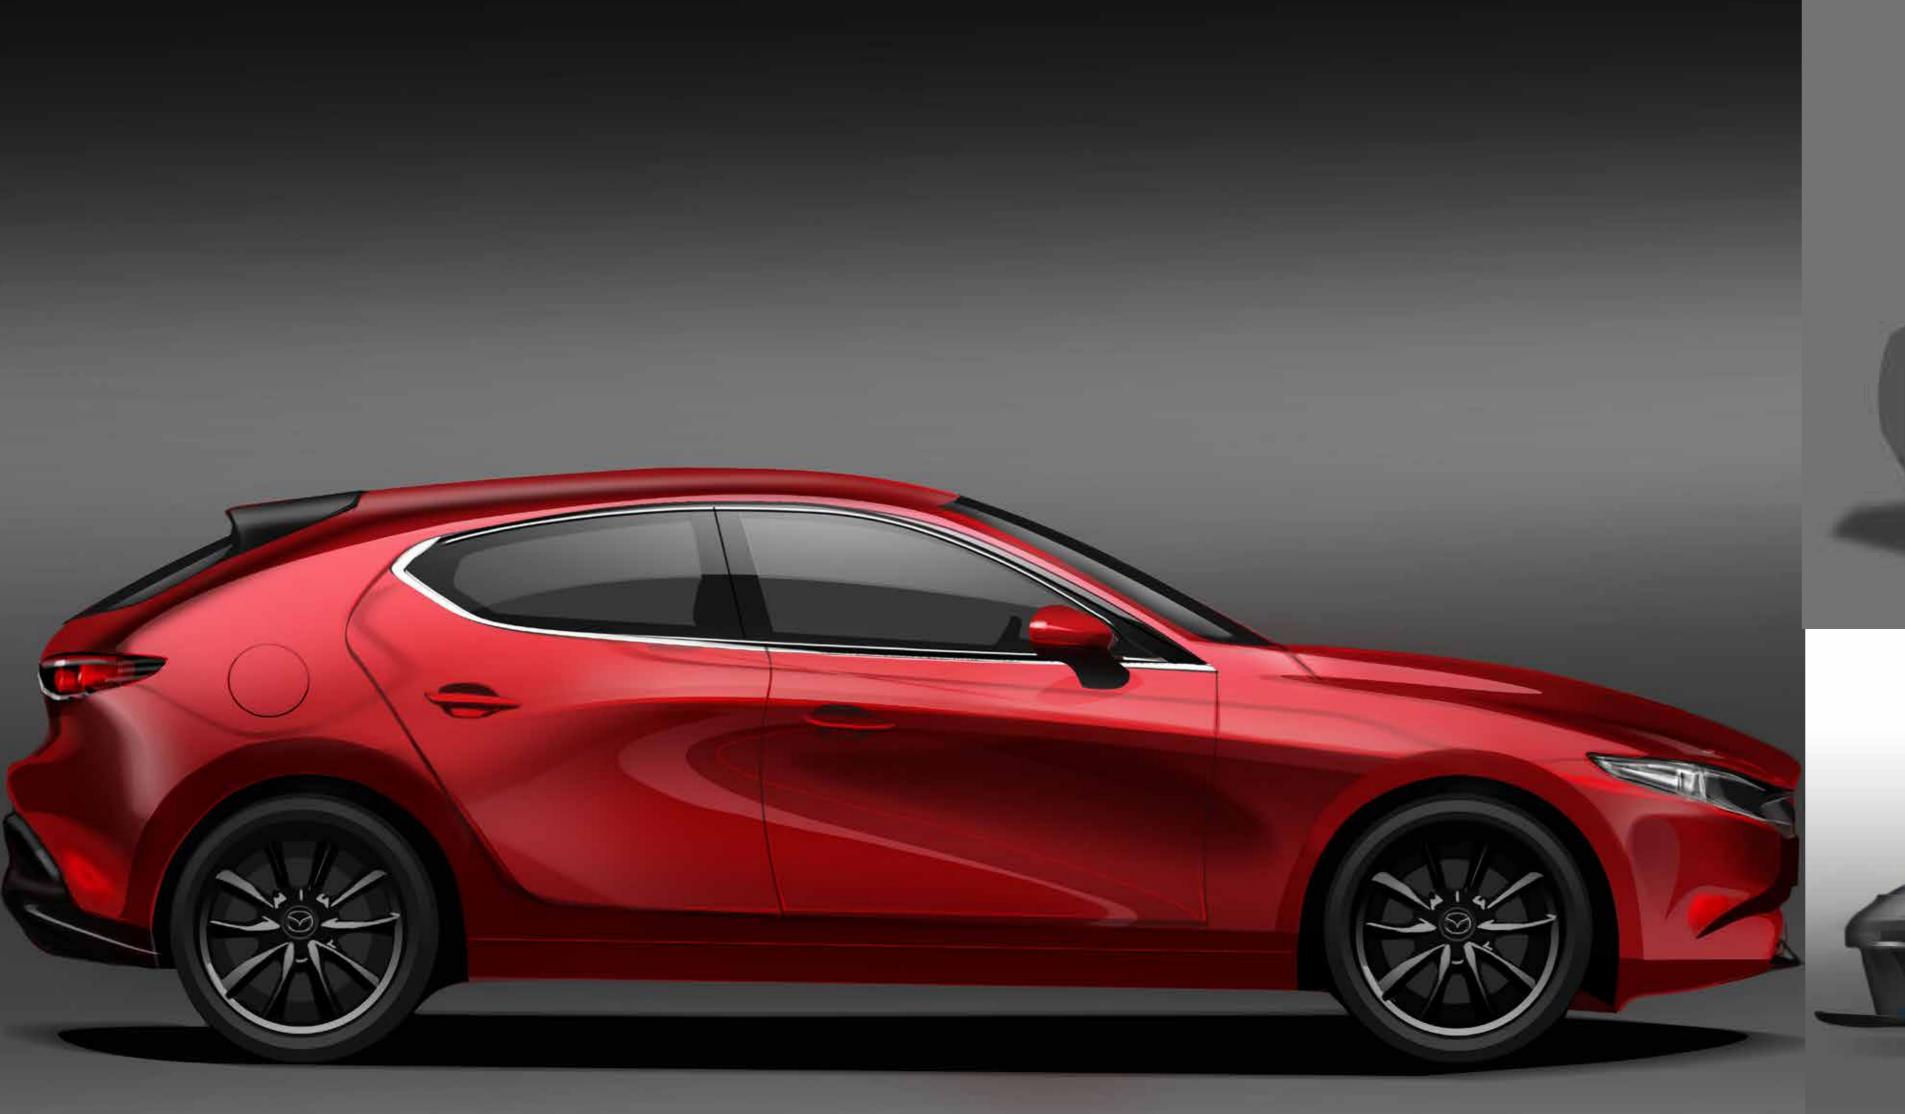

#### Square

Vintage

Curves on Volvo P1800 hints to the golden era for automobiles.

The year 2040 pays

The brand Polestar car revive fallen brothers. by adapting its architecture to a new philosophy