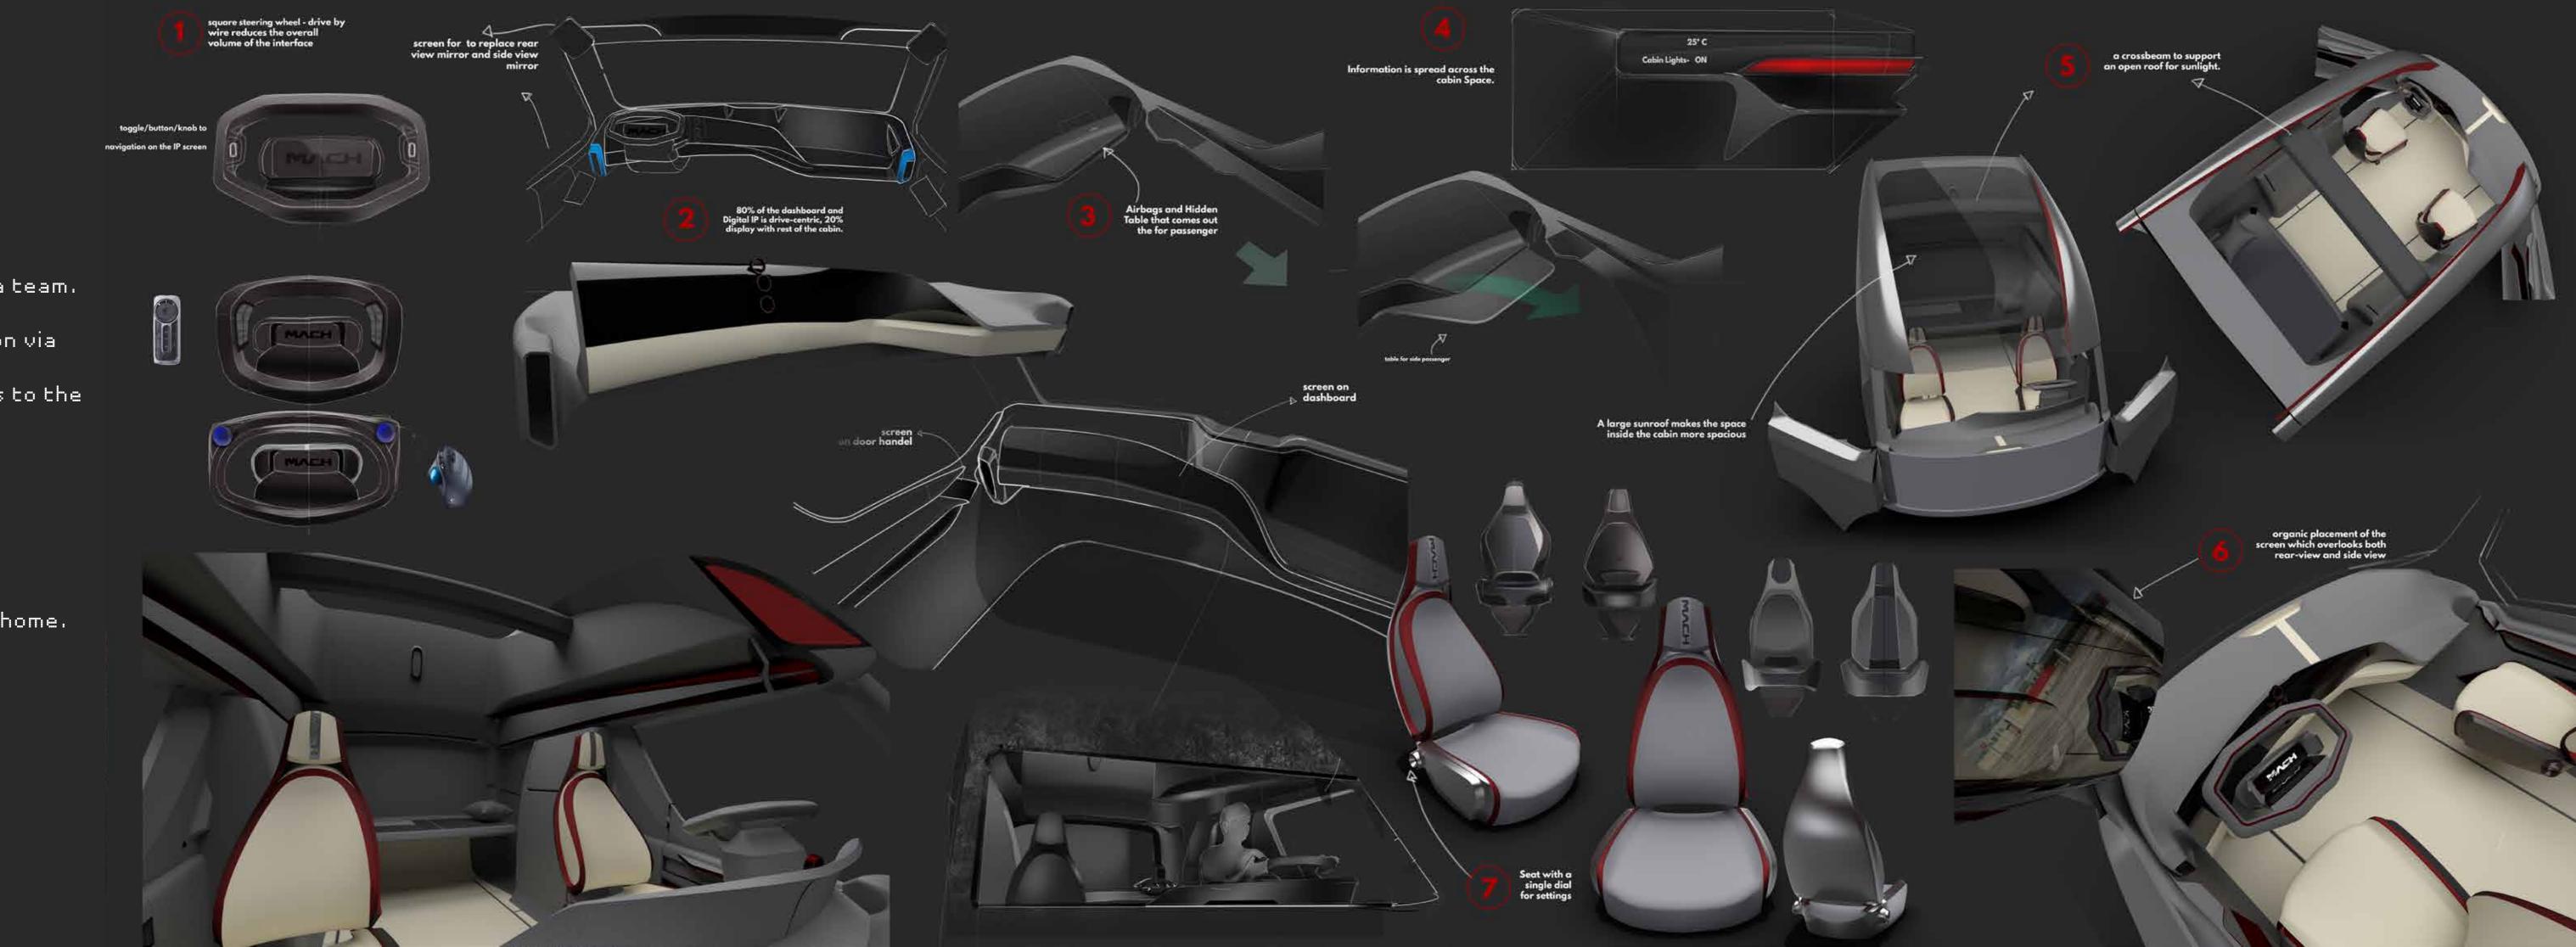

A poster to explain the interiors.

This was my major role in a team.

communication via compile and presentations to the decisionmaking team.

whilst

working from home.

the project need an approach of a motor home,

where every corner had to have a **DUIT DUS**.

taking inspiration from Space

programs like the

utilize space as work and livable habitat

for an ended ended period of time.