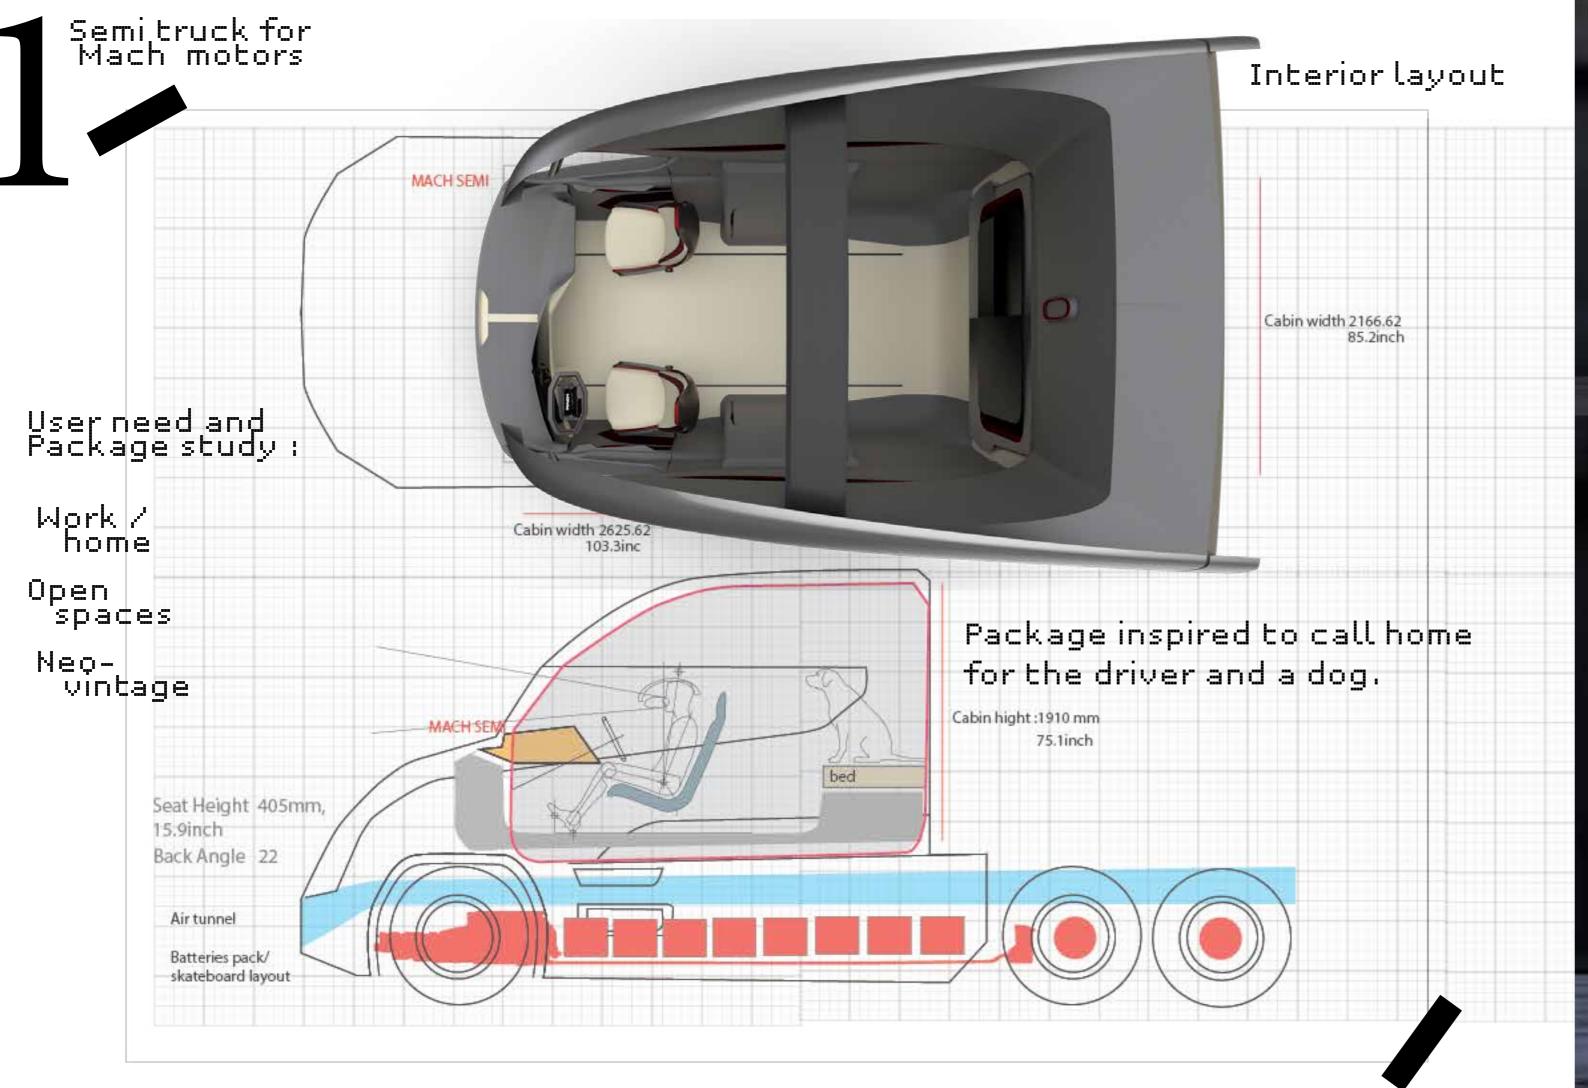

A poster to explain the interiors.

This was my major role in a team.

communication via compile and presentations to the decisionmaking team.

whilst

working from home.

the project need an approach of a motor home,

where every corner had to have a **DUIT DUS**.

taking inspiration from Space

programs like the

utilize space as work and livable habitat

for an ended ended period of time.