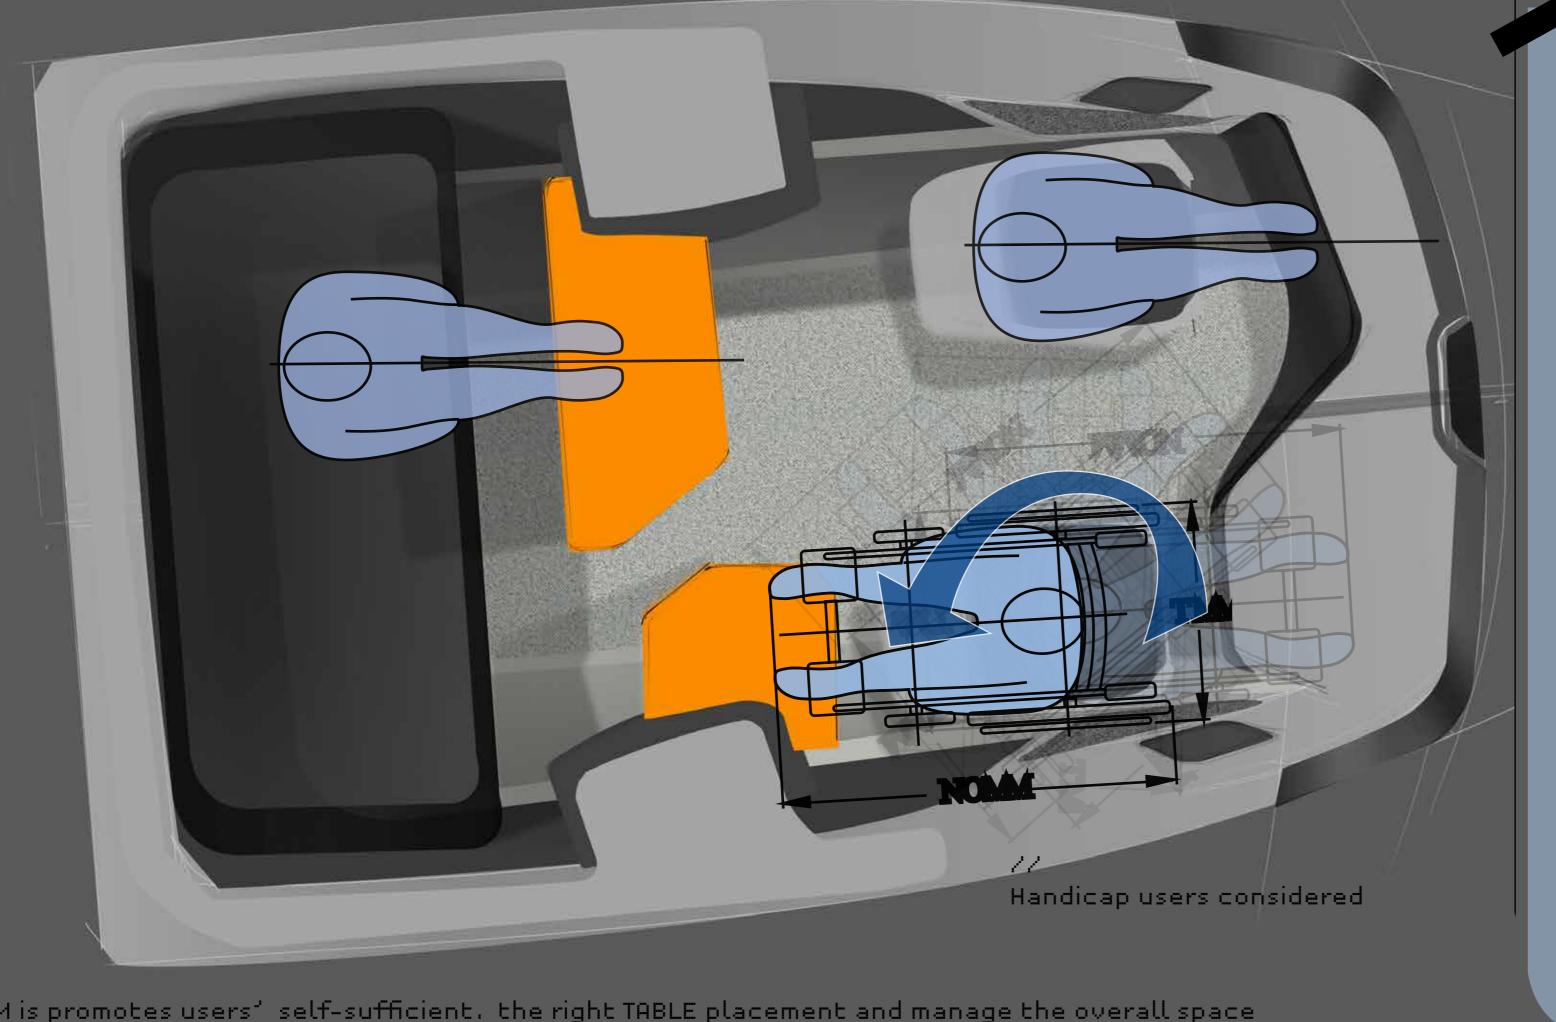

### Elegance by sensuality

Curves inspired by p1800, encapsulating the driver.
A Pure form balances its edgy counter-form.

Polestar Sonett-4

22 AIM is promotes users' self-sufficient. the right TABLE placement and manage the overall space inside the cabin.