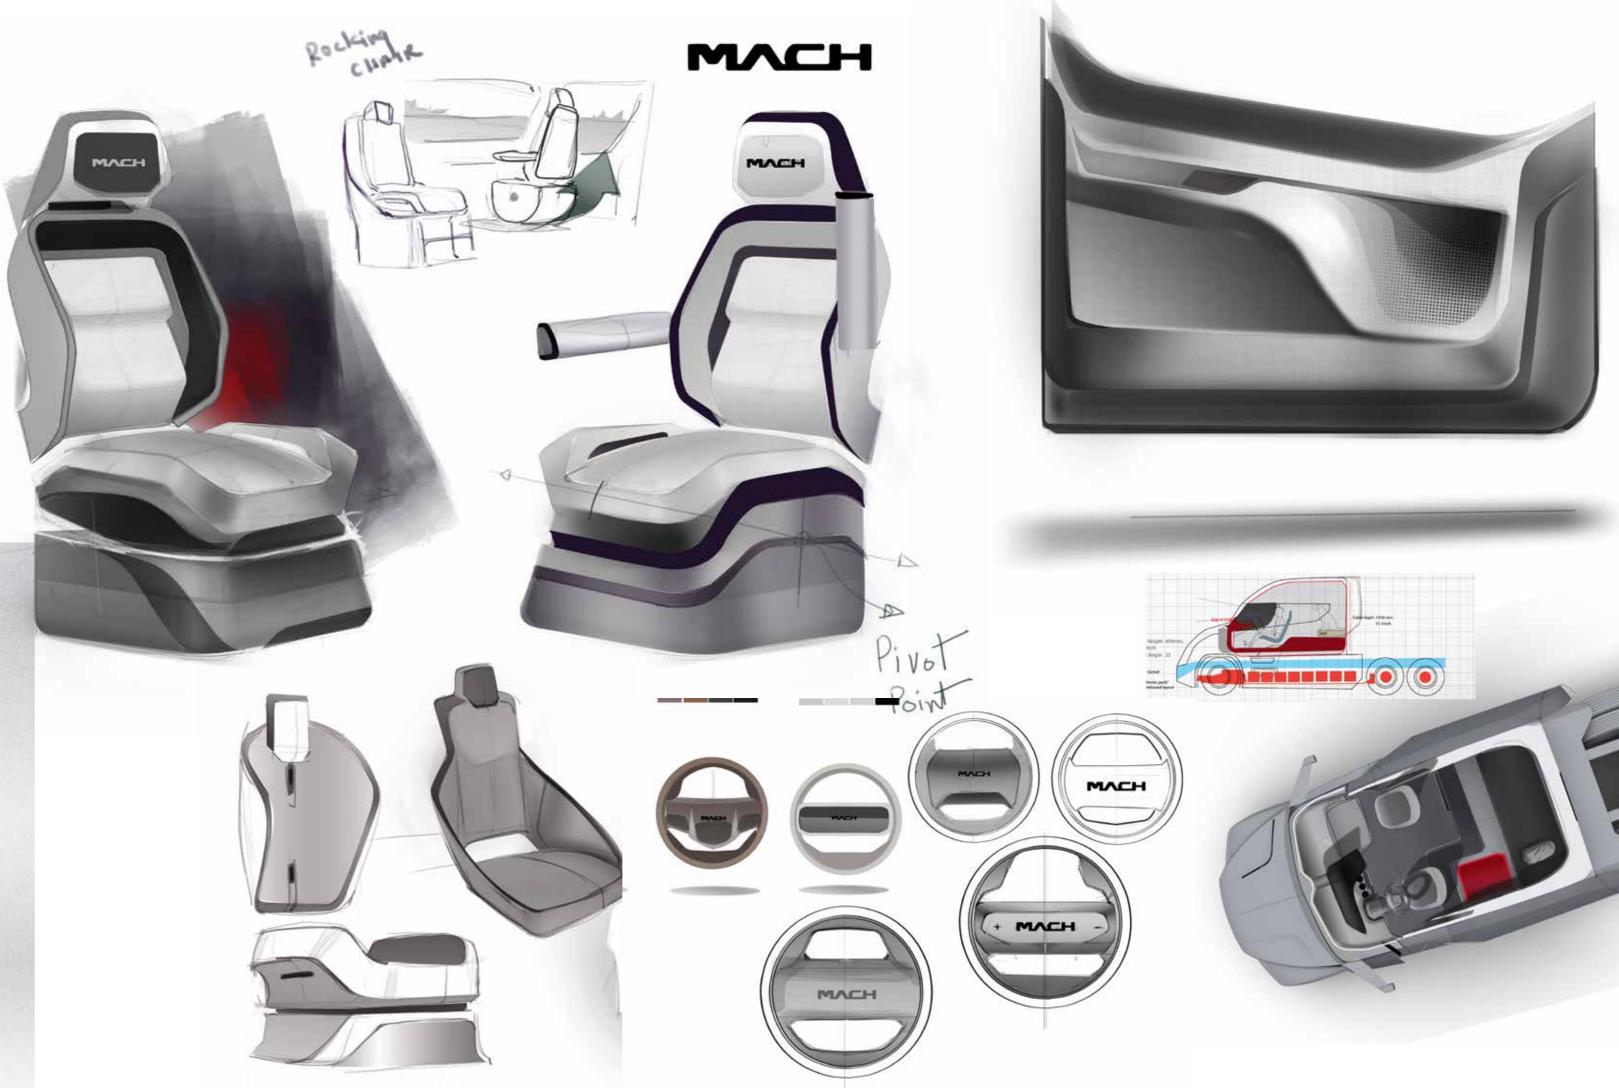

A poster to explain the interiors.

This was my major role in a team.

communication via compile and presentations to the decisionmaking team.

whilst

working from home.

the project need an approach of a motor home,

where every corner had to have a **DUIT DUS**.

taking inspiration from Space

programs like the

utilize space as work and livable habitat

for an ended ended period of time.