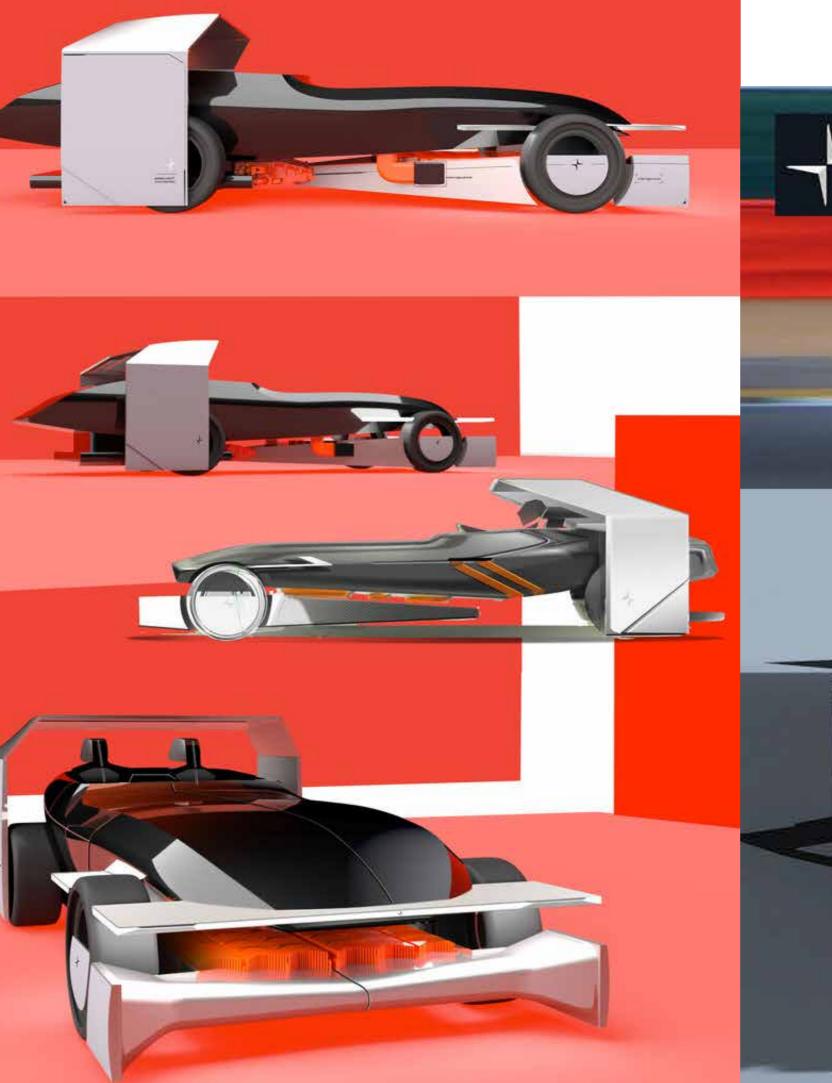

#### Square

Vintage

Curves on Volvo P1800 hints to the golden era for automobiles.

The year 2040 pays

The brand Polestar car revive fallen brothers. by adapting its architecture to a new philosophy

### Elegance by sensuality

Curves inspired by p1800, encapsulating the driver.
A Pure form balances its edgy counter-form.

Polestar Sonett-4

22 AIM is promotes users' self-sufficient. the right TABLE placement and manage the overall space inside the cabin.