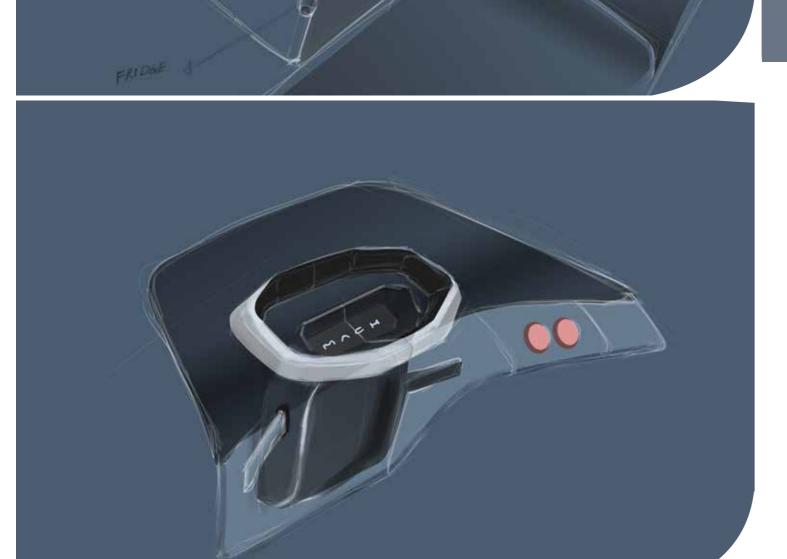

### Elegance by sensuality

Curves inspired by p1800, encapsulating the driver.
A Pure form balances its edgy counter-form.

Polestar Sonett-4

22 AIM is promotes users' self-sufficient. the right TABLE placement and manage the overall space inside the cabin.

A poster to explain the interiors.

This was my major role in a team.

communication via compile and presentations to the decisionmaking team.

whilst

working from home.

the project need an approach of a motor home,