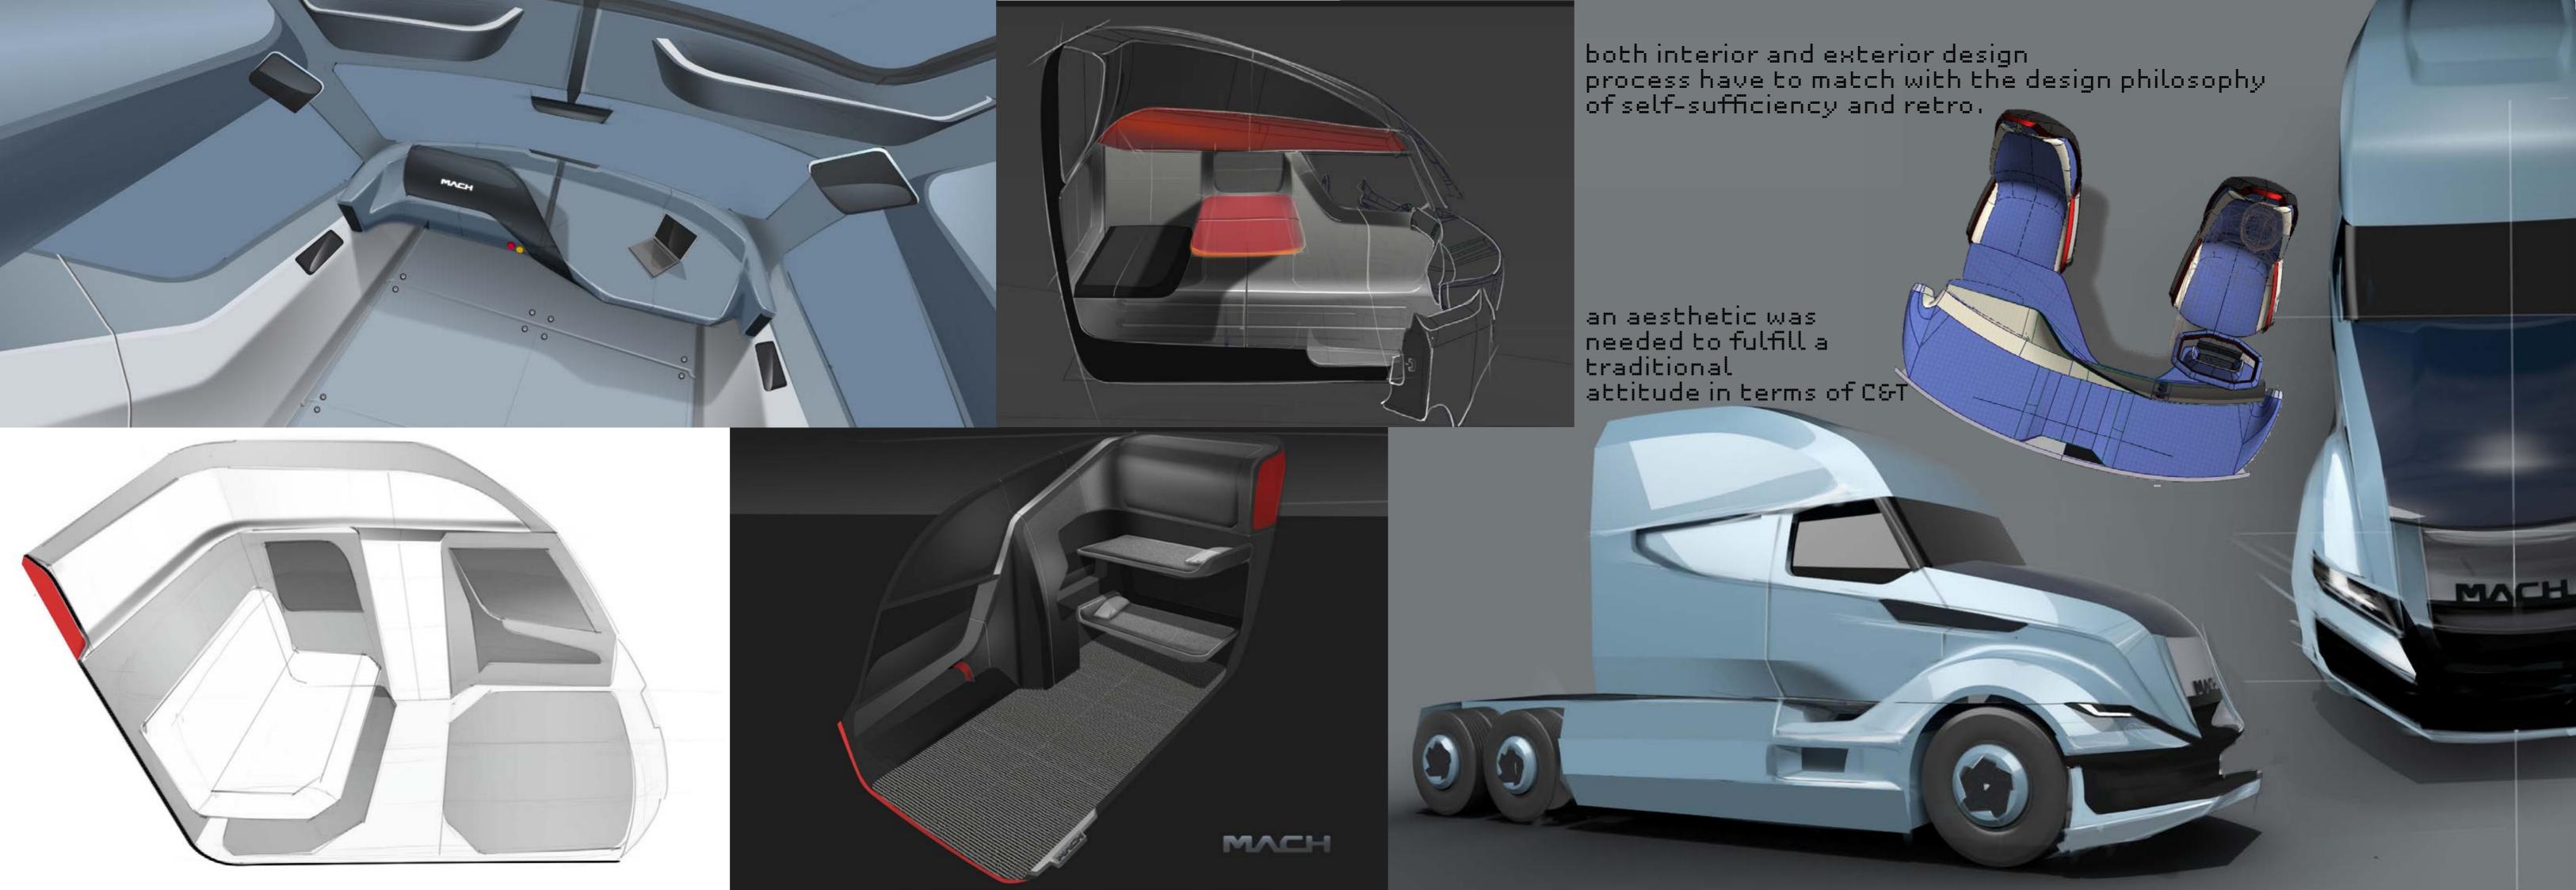

the project need an approach of a motor home,

where every corner had to have a **DUIT DUS**.

taking inspiration from Space

programs like the

utilize space as work and livable habitat

for an ended ended period of time.