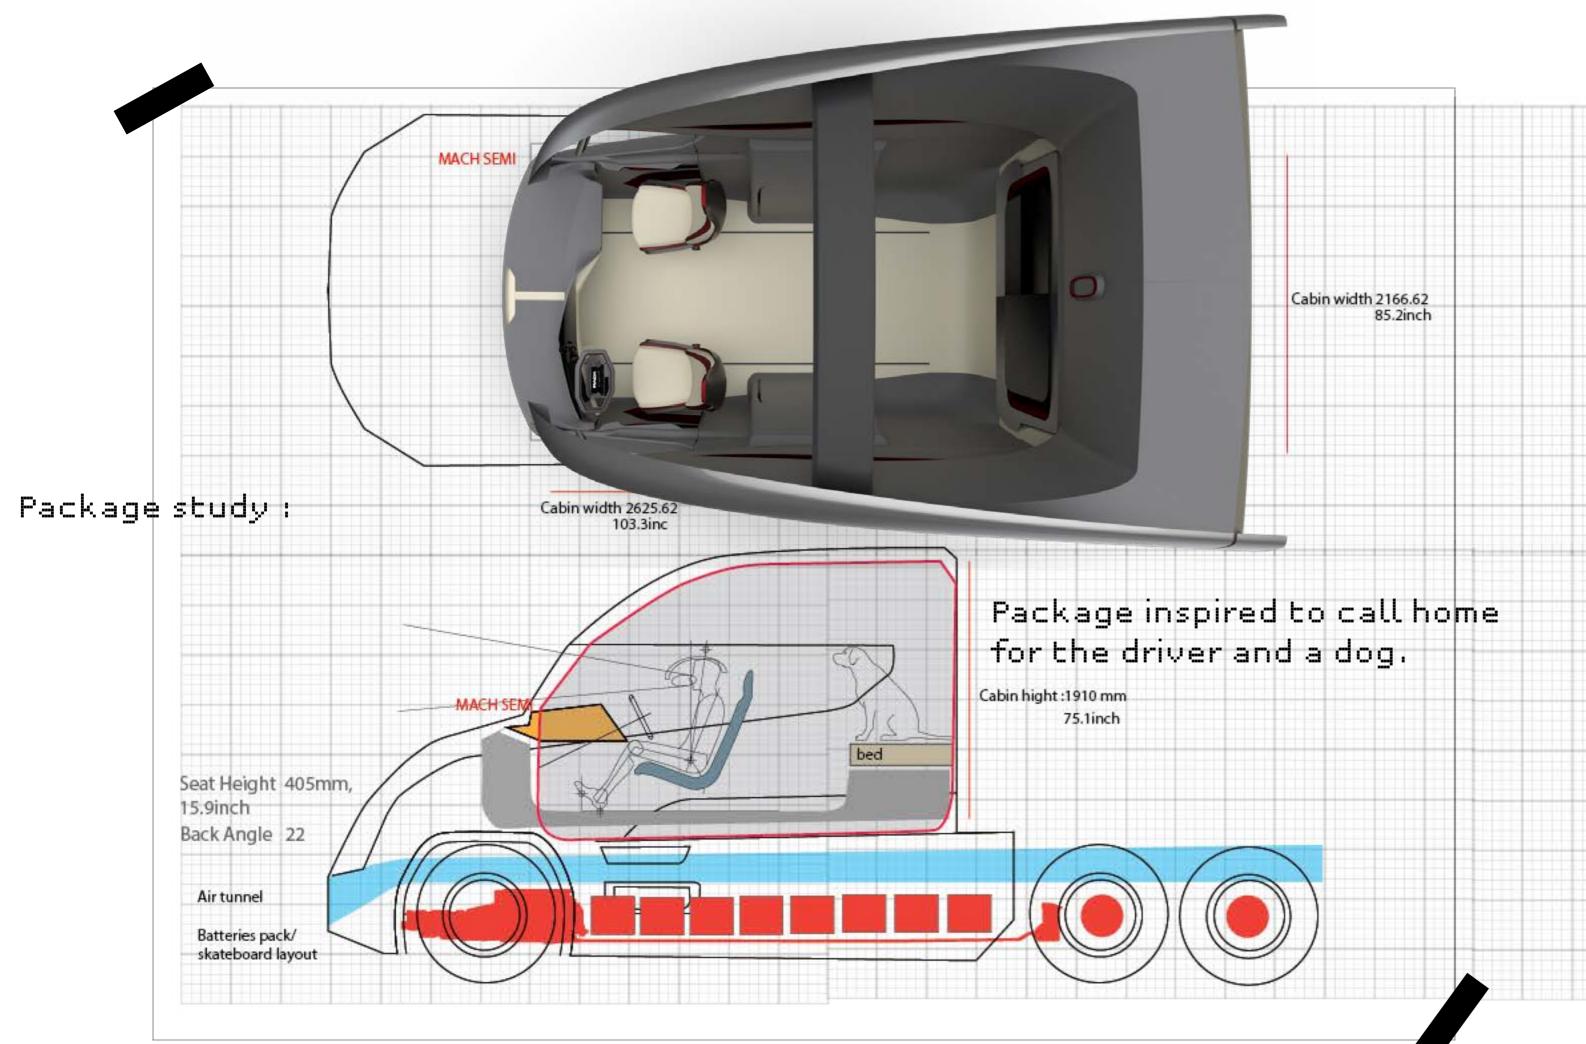

the project need an approach of a motor home,

where every corner had to have a **DUIT DUS**.

taking inspiration from Space

programs like the

utilize space as work and livable habitat

for an ended ended period of time.