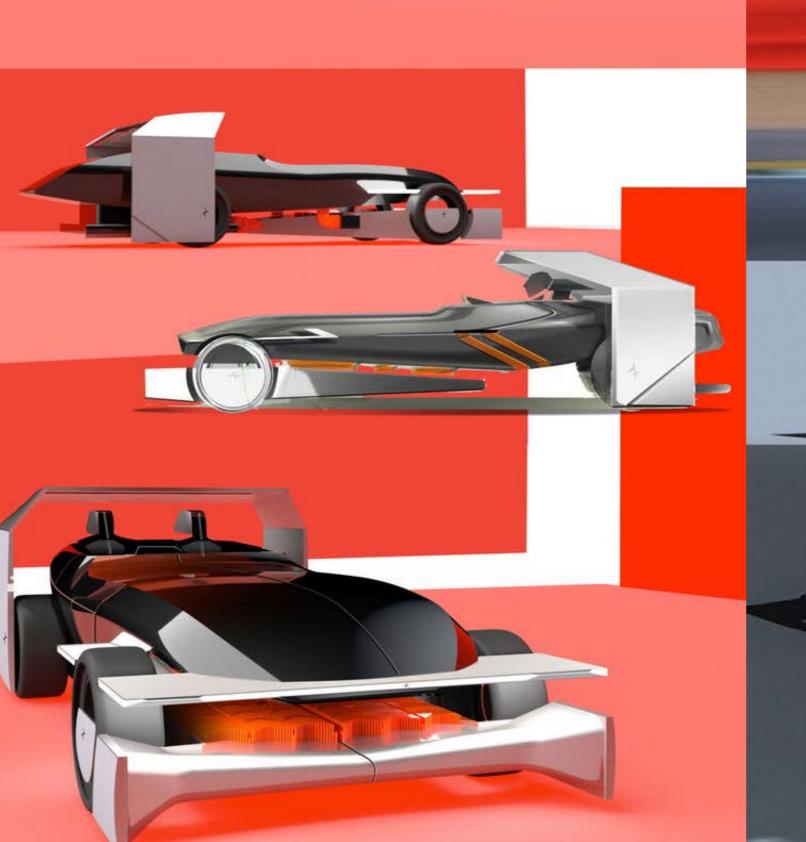

## Elegance by sensuality

Curves inspired by p1800, encapsulating the driver.
A Pure form balances its edgy counter-form.

Polestar Sonett-4