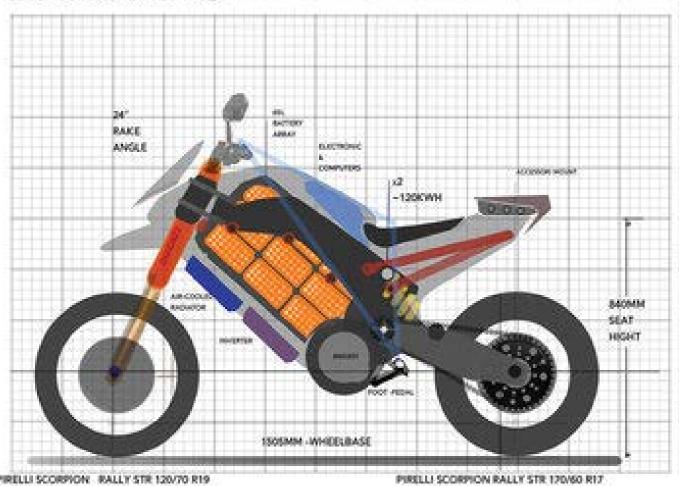

# 

A Ebike made with off-the shelf components.

Bosch PowerPack 500 lock

952 mm wheelbase

lower the cost to

### **DUCATIO**

7''A lighter Supermoto type Ducati light city electric bike

packaging of a E-bike for a new generation.

4 2 4 8 23 16 13 46 **Exterior Colour Harmony** Color: PANTONE 19-4517 TPG (69-53-46-22) Accent : PANTONE 7620 C (0 95 94 28) **Material**: High-density fibre polymer or high-density Hemp -Finishing: Textured hard fabric Color: PANTONE Cool Gray 10 C and 9 C (CMYK 40 30 20 66) Color: PANTONE 1225 C (0 19 79 0) Finishing: Anodized Matte/ powder finish. Color: PANTONE Cool Gray 8 C C&T posterfor material choice