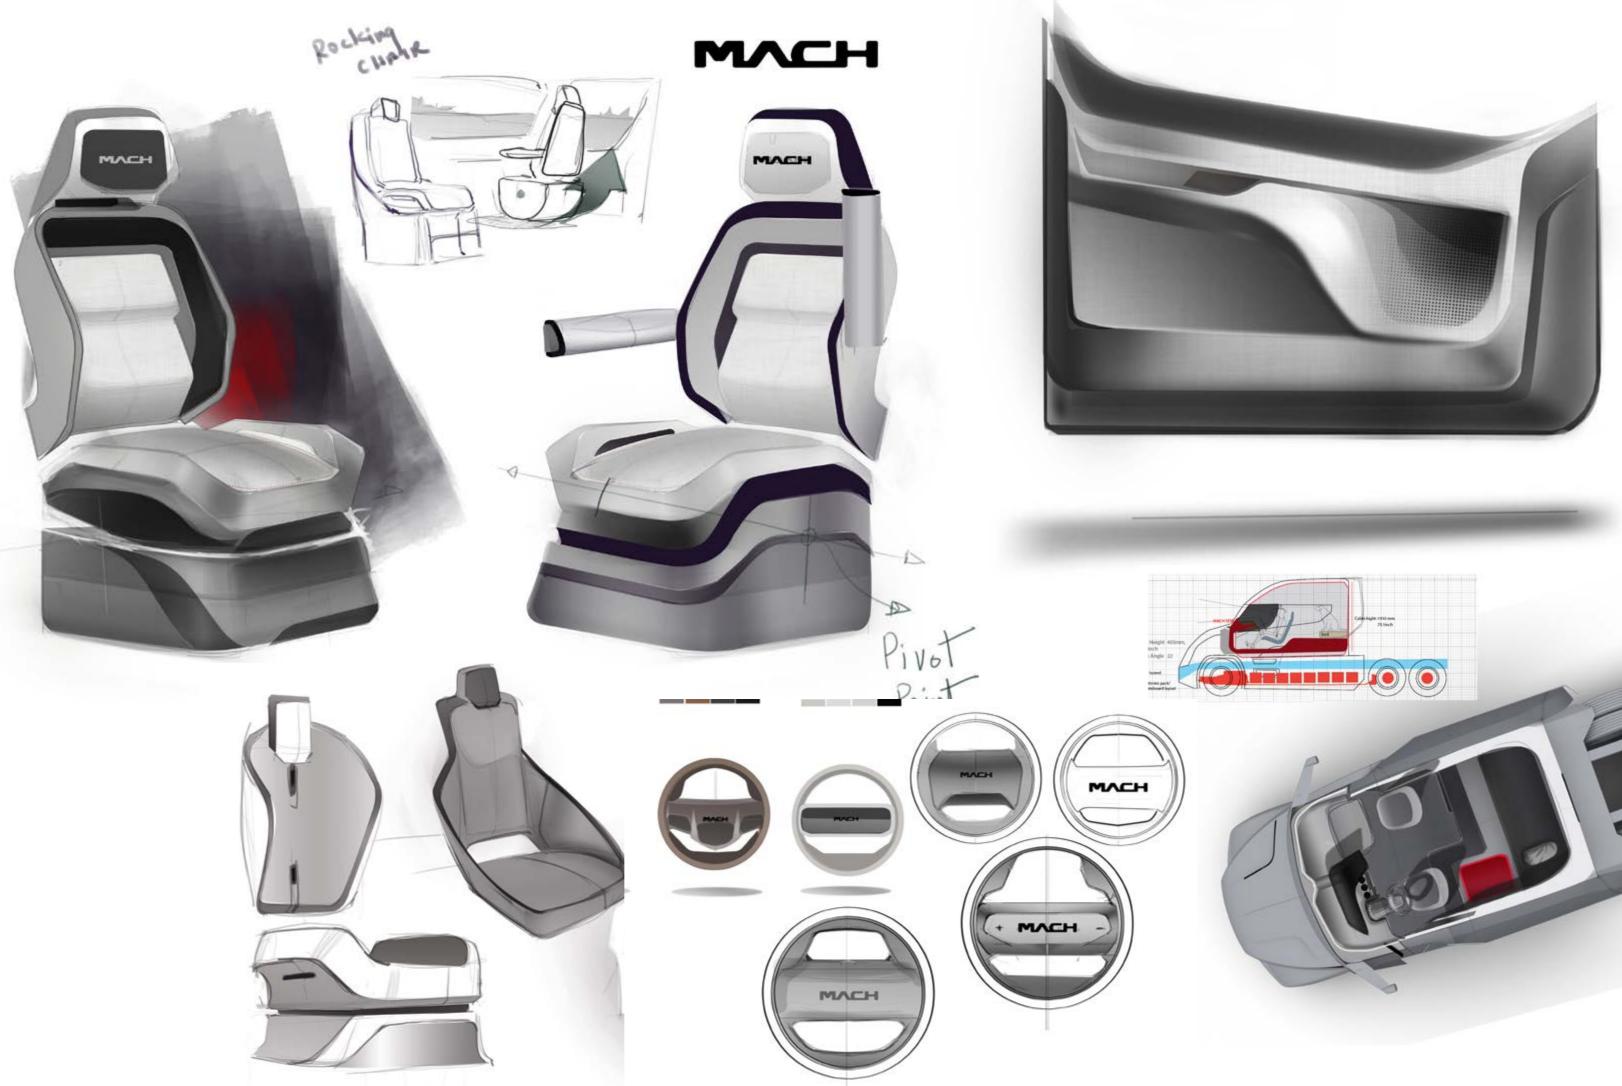

the project need an approach of a motor home,

where every corner had to have a **DUIT DUS**.

taking inspiration from Space

programs like the

utilize space as work and livable habitat

for an ended ended period of time.