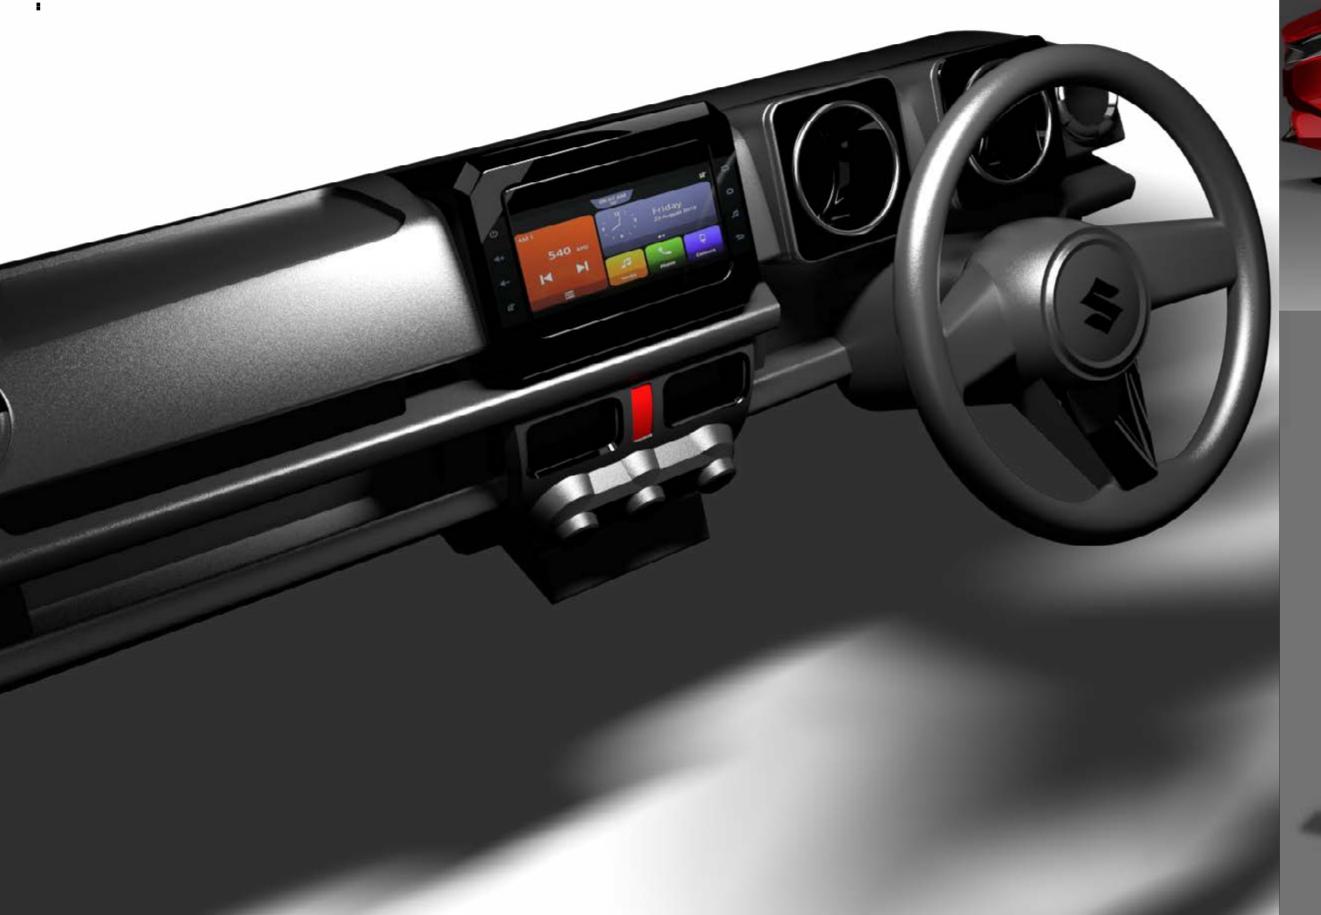

new generation.



4 2 4 8 23 16 13 46 **Exterior Colour Harmony** Color: PANTONE 19-4517 TPG (69-53-46-22) Accent : PANTONE 7620 C (0 95 94 28) **Material**: High-density fibre polymer or high-density Hemp -Finishing: Textured hard fabric Color: PANTONE Cool Gray 10 C and 9 C (CMYK 40 30 20 66) Color: PANTONE 1225 C (0 19 79 0) Finishing: Anodized Matte/ powder finish. Color: PANTONE Cool Gray 8 C C&T posterfor material choice













### Nemotional renders .

















## Elegance by sensuality

Curves inspired by p1800, encapsulating the driver.
A Pure form balances its edgy counter-form.





Polestar Sonett-4

### Vintage







play of Diffracted light and faces of a square. Invokes a sense of the



















































\#skills hdiscellaneous