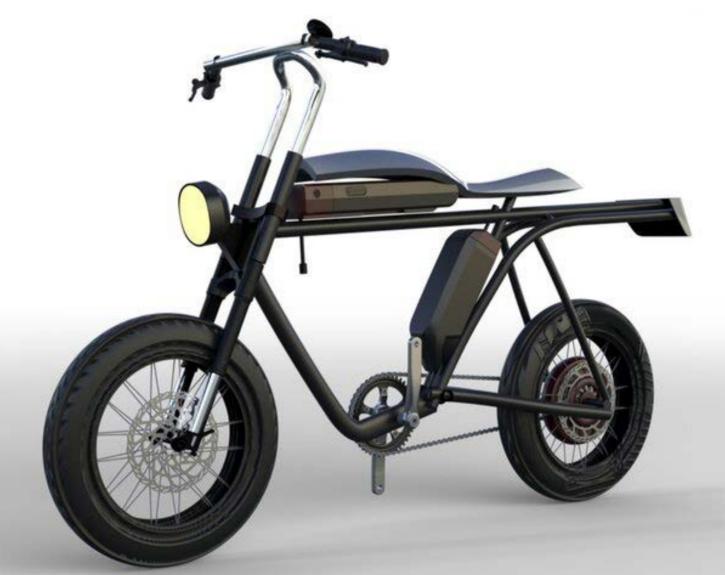

# 

A Ebike made with off-the shelf components.

Bosch PowerPack 500 lock

952 mm wheelbase

lower the cost to