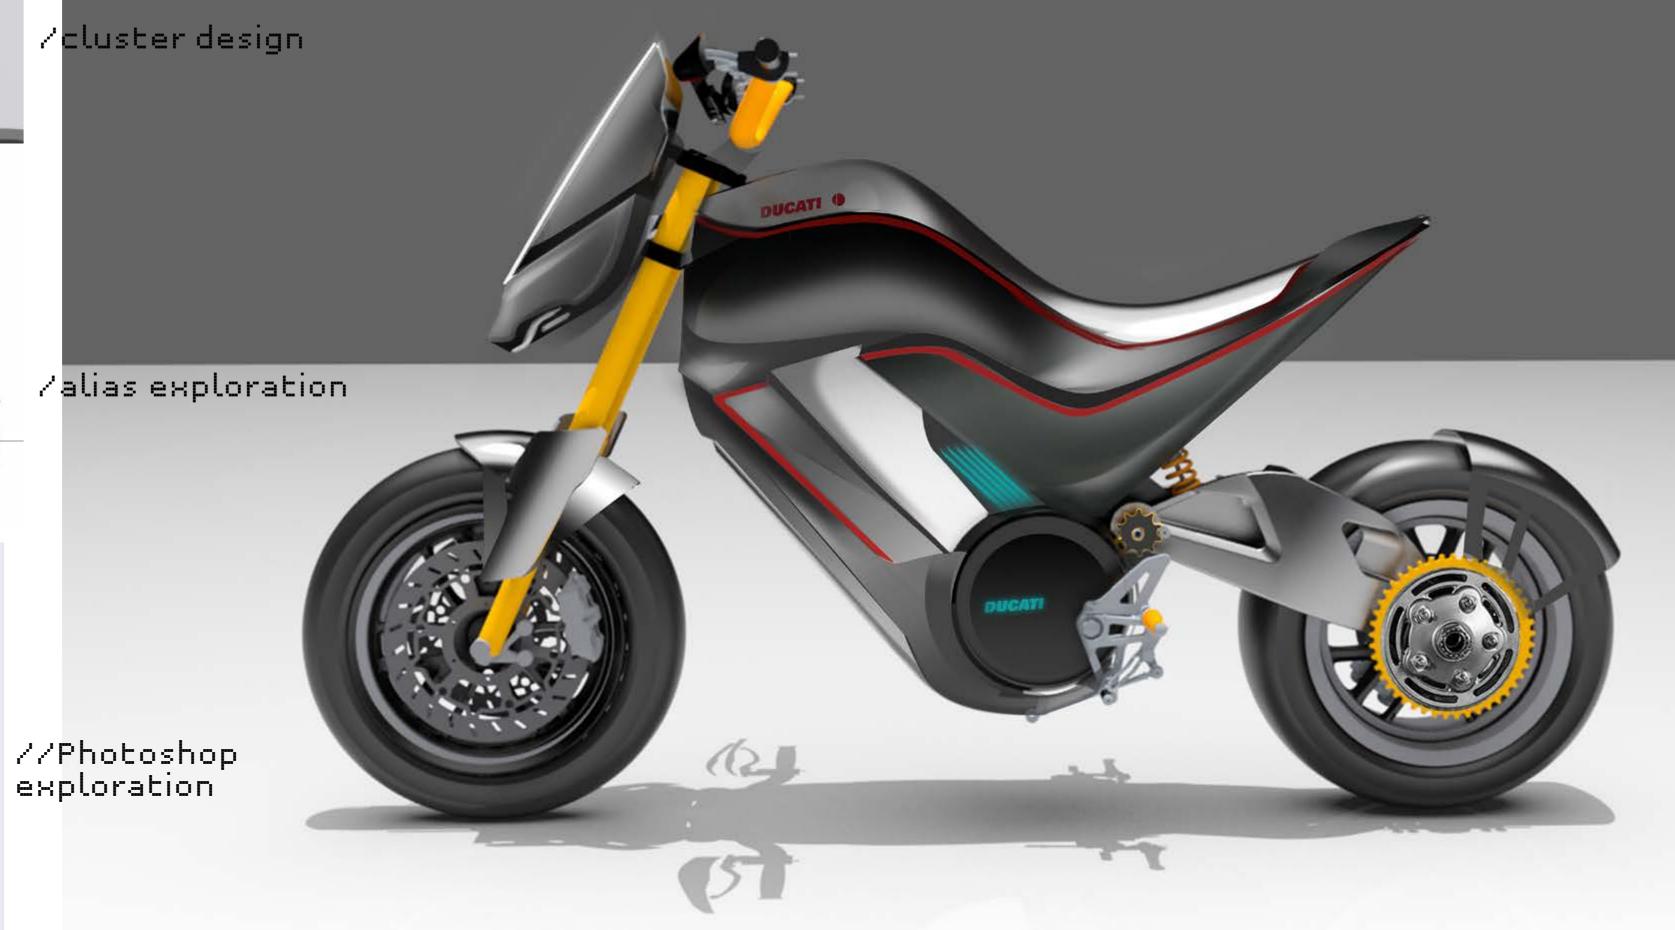

### **DUCATIO**

7''A lighter Supermoto type Ducati light city electric bike

packaging of a E-bike for a new generation.

4 2 4 8 23 16 13 46 **Exterior Colour Harmony** Color: PANTONE 19-4517 TPG (69-53-46-22) Accent : PANTONE 7620 C (0 95 94 28) **Material**: High-density fibre polymer or high-density Hemp -Finishing: Textured hard fabric Color: PANTONE Cool Gray 10 C and 9 C (CMYK 40 30 20 66) Color: PANTONE 1225 C (0 19 79 0) Finishing: Anodized Matte/ powder finish. Color: PANTONE Cool Gray 8 C C&T posterfor material choice