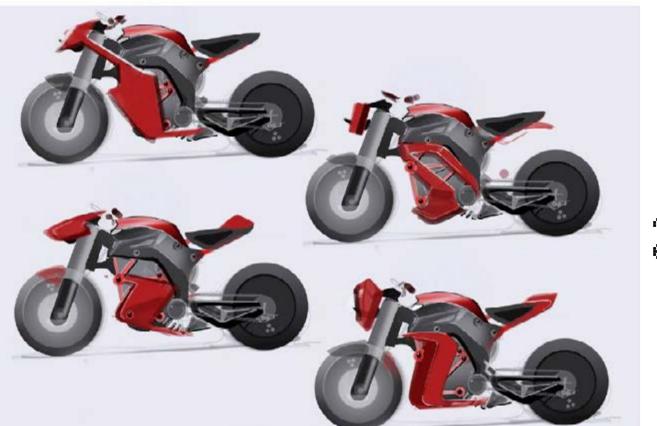

### **DUCATIO**

7''A lighter Supermoto type Ducati light city electric bike

packaging of a E-bike for a new generation.

4 2 4 8 23 16 13 46 **Exterior Colour Harmony** Color: PANTONE 19-4517 TPG (69-53-46-22) Accent : PANTONE 7620 C (0 95 94 28) **Material**: High-density fibre polymer or high-density Hemp -Finishing: Textured hard fabric Color: PANTONE Cool Gray 10 C and 9 C (CMYK 40 30 20 66) Color: PANTONE 1225 C (0 19 79 0) Finishing: Anodized Matte/ powder finish. Color: PANTONE Cool Gray 8 C C&T posterfor material choice