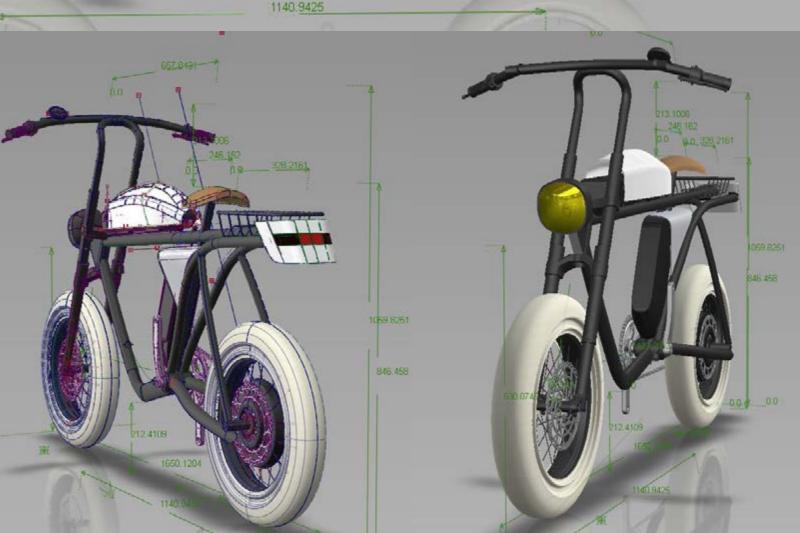

# 

A Ebike made with off-the shelf components.

Bosch PowerPack 500 lock

952 mm wheelbase

lower the cost to