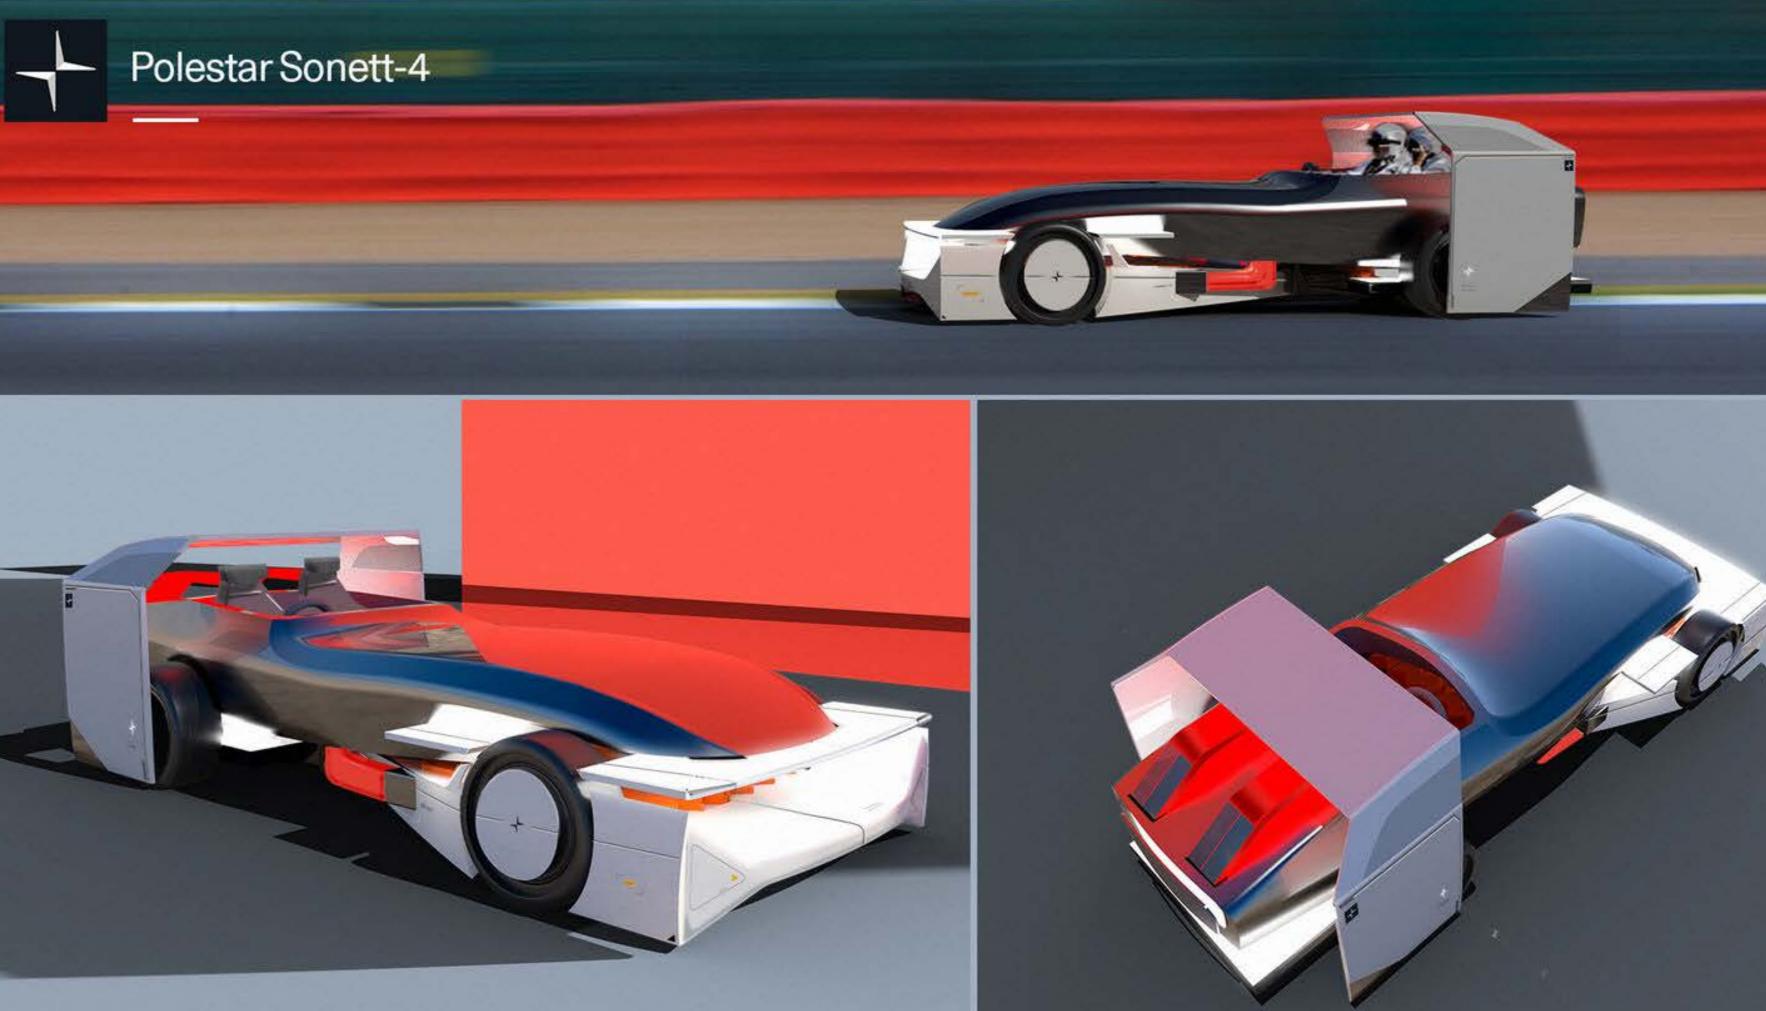

## Elegance by sensuality

Curves inspired by p1800, encapsulating the driver.
A Pure form balances its edgy counter-form.

Polestar Sonett-4