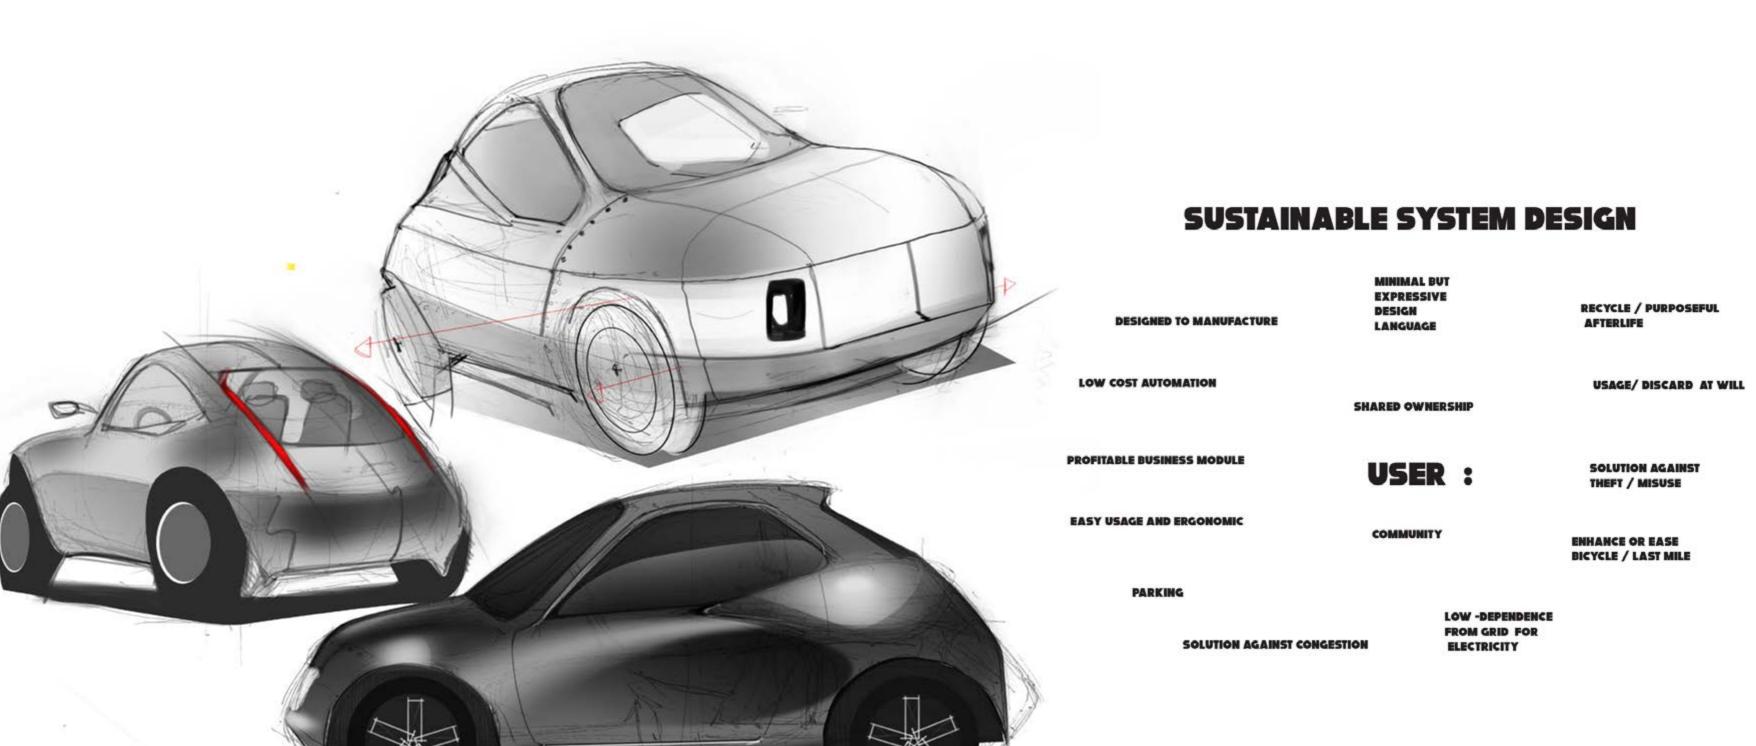

ackaging of a E-bike for a new generation.



4 2 4 8 23 16 13 46 **Exterior Colour Harmony** Color: PANTONE 19-4517 TPG (69-53-46-22) Accent : PANTONE 7620 C (0 95 94 28) **Material**: High-density fibre polymer or high-density Hemp -Finishing: Textured hard fabric Color: PANTONE Cool Gray 10 C and 9 C (CMYK 40 30 20 66) Color: PANTONE 1225 C (0 19 79 0) Finishing: Anodized Matte/ powder finish. Color: PANTONE Cool Gray 8 C C&T posterfor material choice













### Nemotional renders .

















## Elegance by sensuality

Curves inspired by p1800, encapsulating the driver.
A Pure form balances its edgy counter-form.





Polestar Sonett-4

### Vintage







play of Diffracted light and faces of a square. Invokes a sense of the



















































\#skills hdiscellaneous