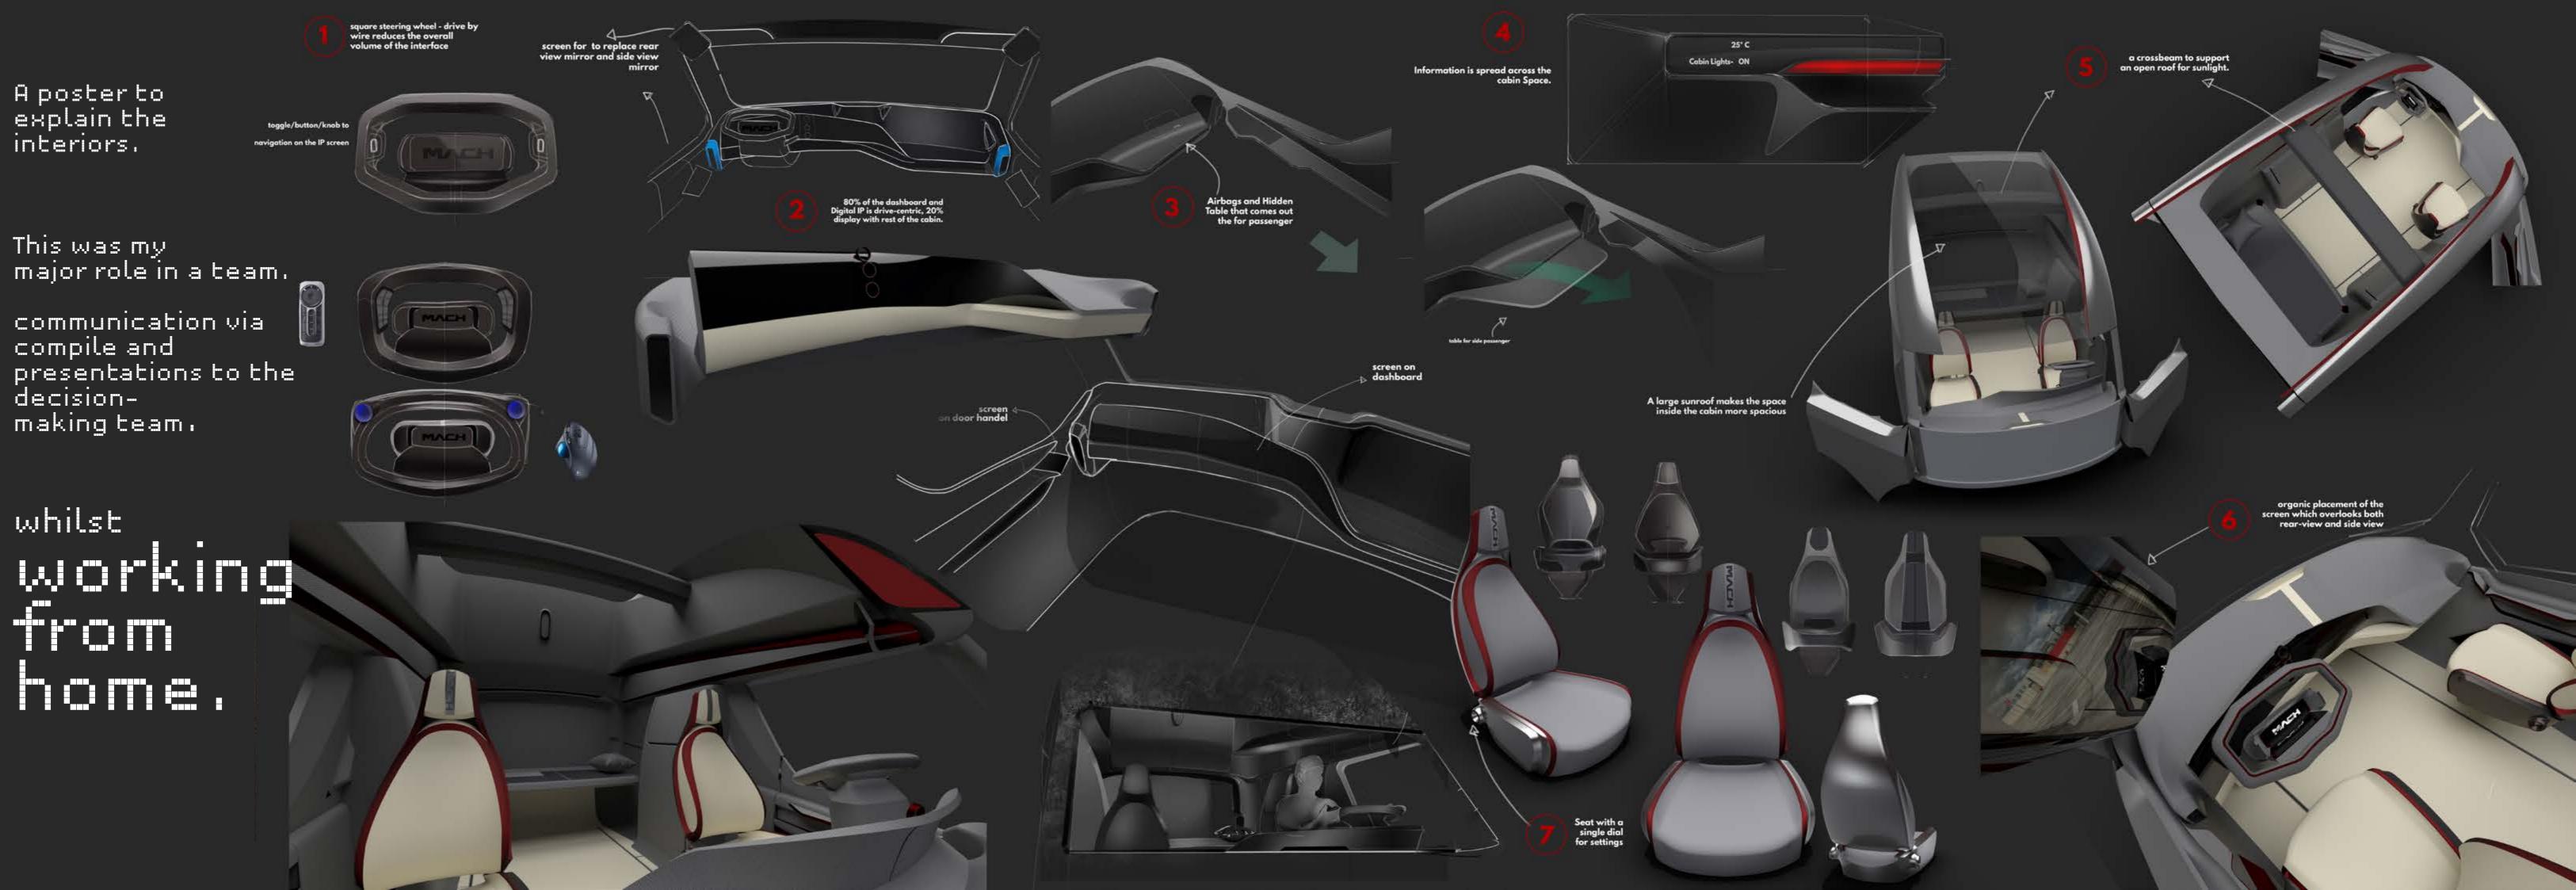

the project need an approach of a motor home,

where every corner had to have a **DUIT DUS**.

taking inspiration from Space

programs like the

utilize space as work and livable habitat

for an ended ended period of time.