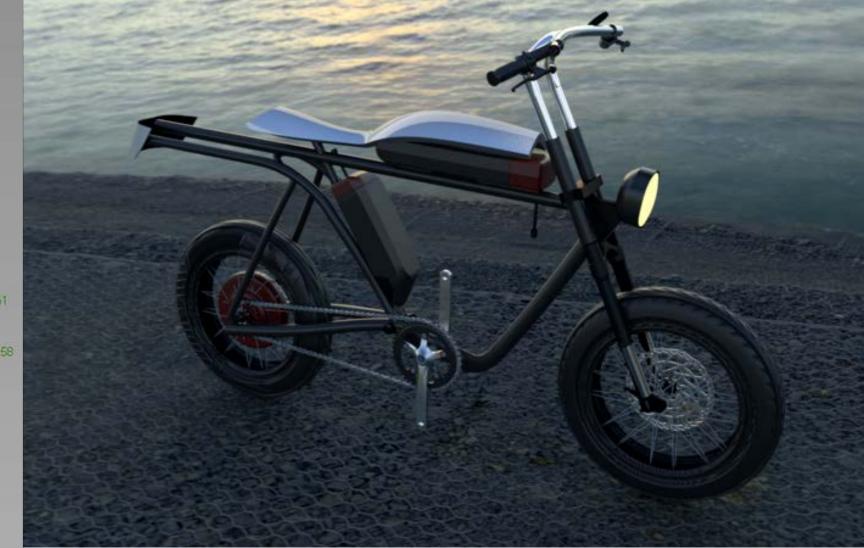

# 

A Ebike made with off-the shelf components.

Bosch PowerPack 500 lock

952 mm wheelbase

lower the cost to