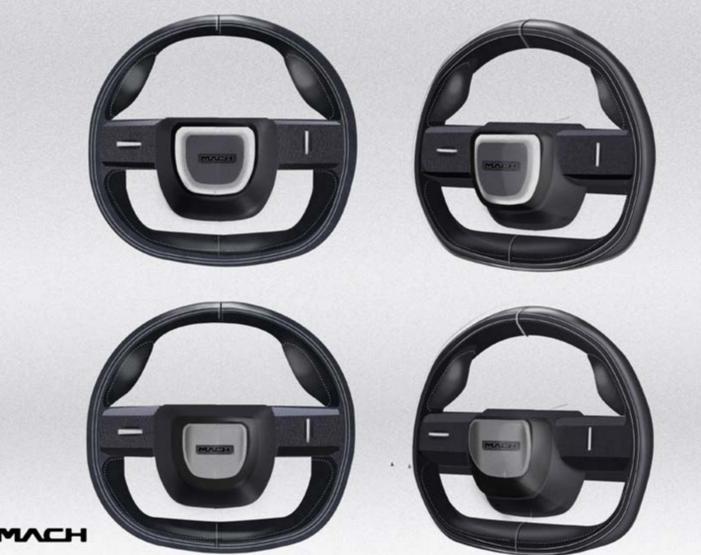

the project need an approach of a motor home,

where every corner had to have a **DUIT DUS**.

taking inspiration from Space

programs like the

utilize space as work and livable habitat

for an ended ended period of time.