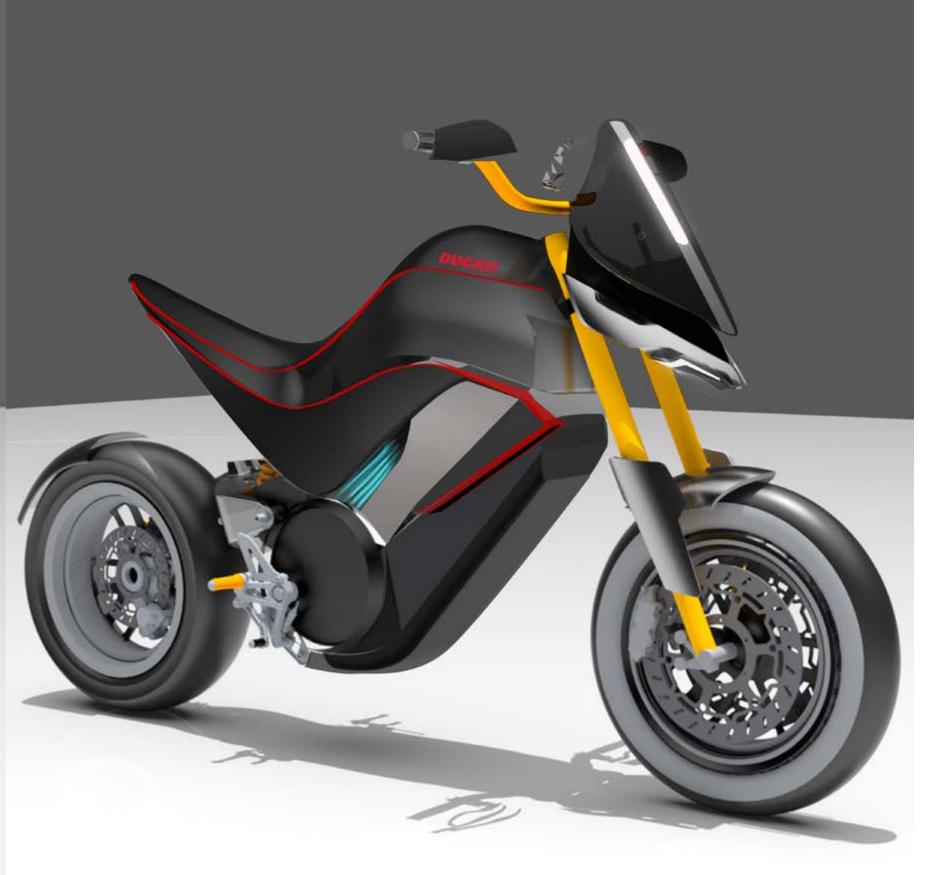

### **DUCATIO**

7''A lighter Supermoto type Ducati light city electric bike

packaging of a E-bike for a new generation.

4 2 4 8 23 16 13 46 **Exterior Colour Harmony** Color: PANTONE 19-4517 TPG (69-53-46-22) Accent : PANTONE 7620 C (0 95 94 28) **Material**: High-density fibre polymer or high-density Hemp -Finishing: Textured hard fabric Color: PANTONE Cool Gray 10 C and 9 C (CMYK 40 30 20 66) Color: PANTONE 1225 C (0 19 79 0) Finishing: Anodized Matte/ powder finish. Color: PANTONE Cool Gray 8 C C&T posterfor material choice