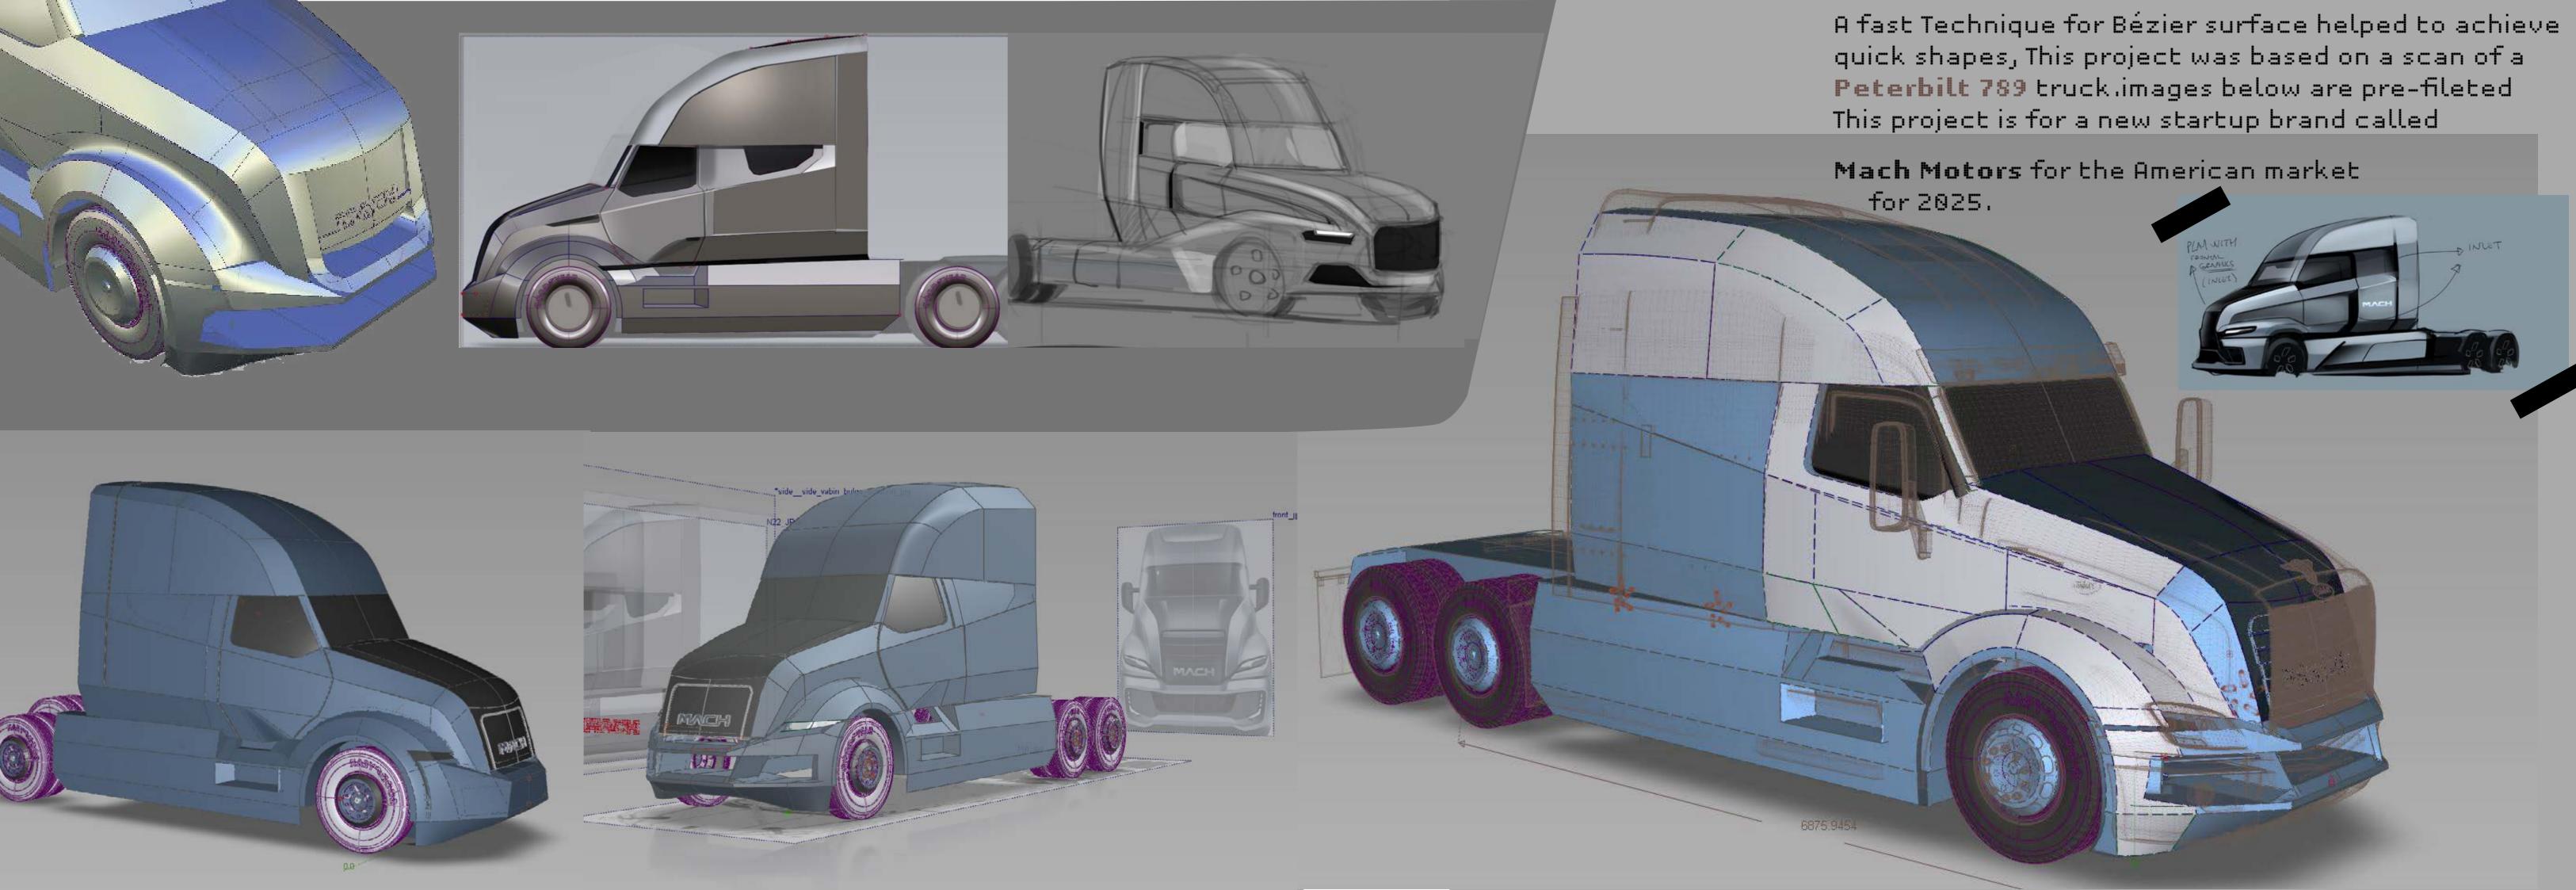

the project need an approach of a motor home,

where every corner had to have a **DUIT DUS**.

taking inspiration from Space

programs like the

utilize space as work and livable habitat

for an ended ended period of time.