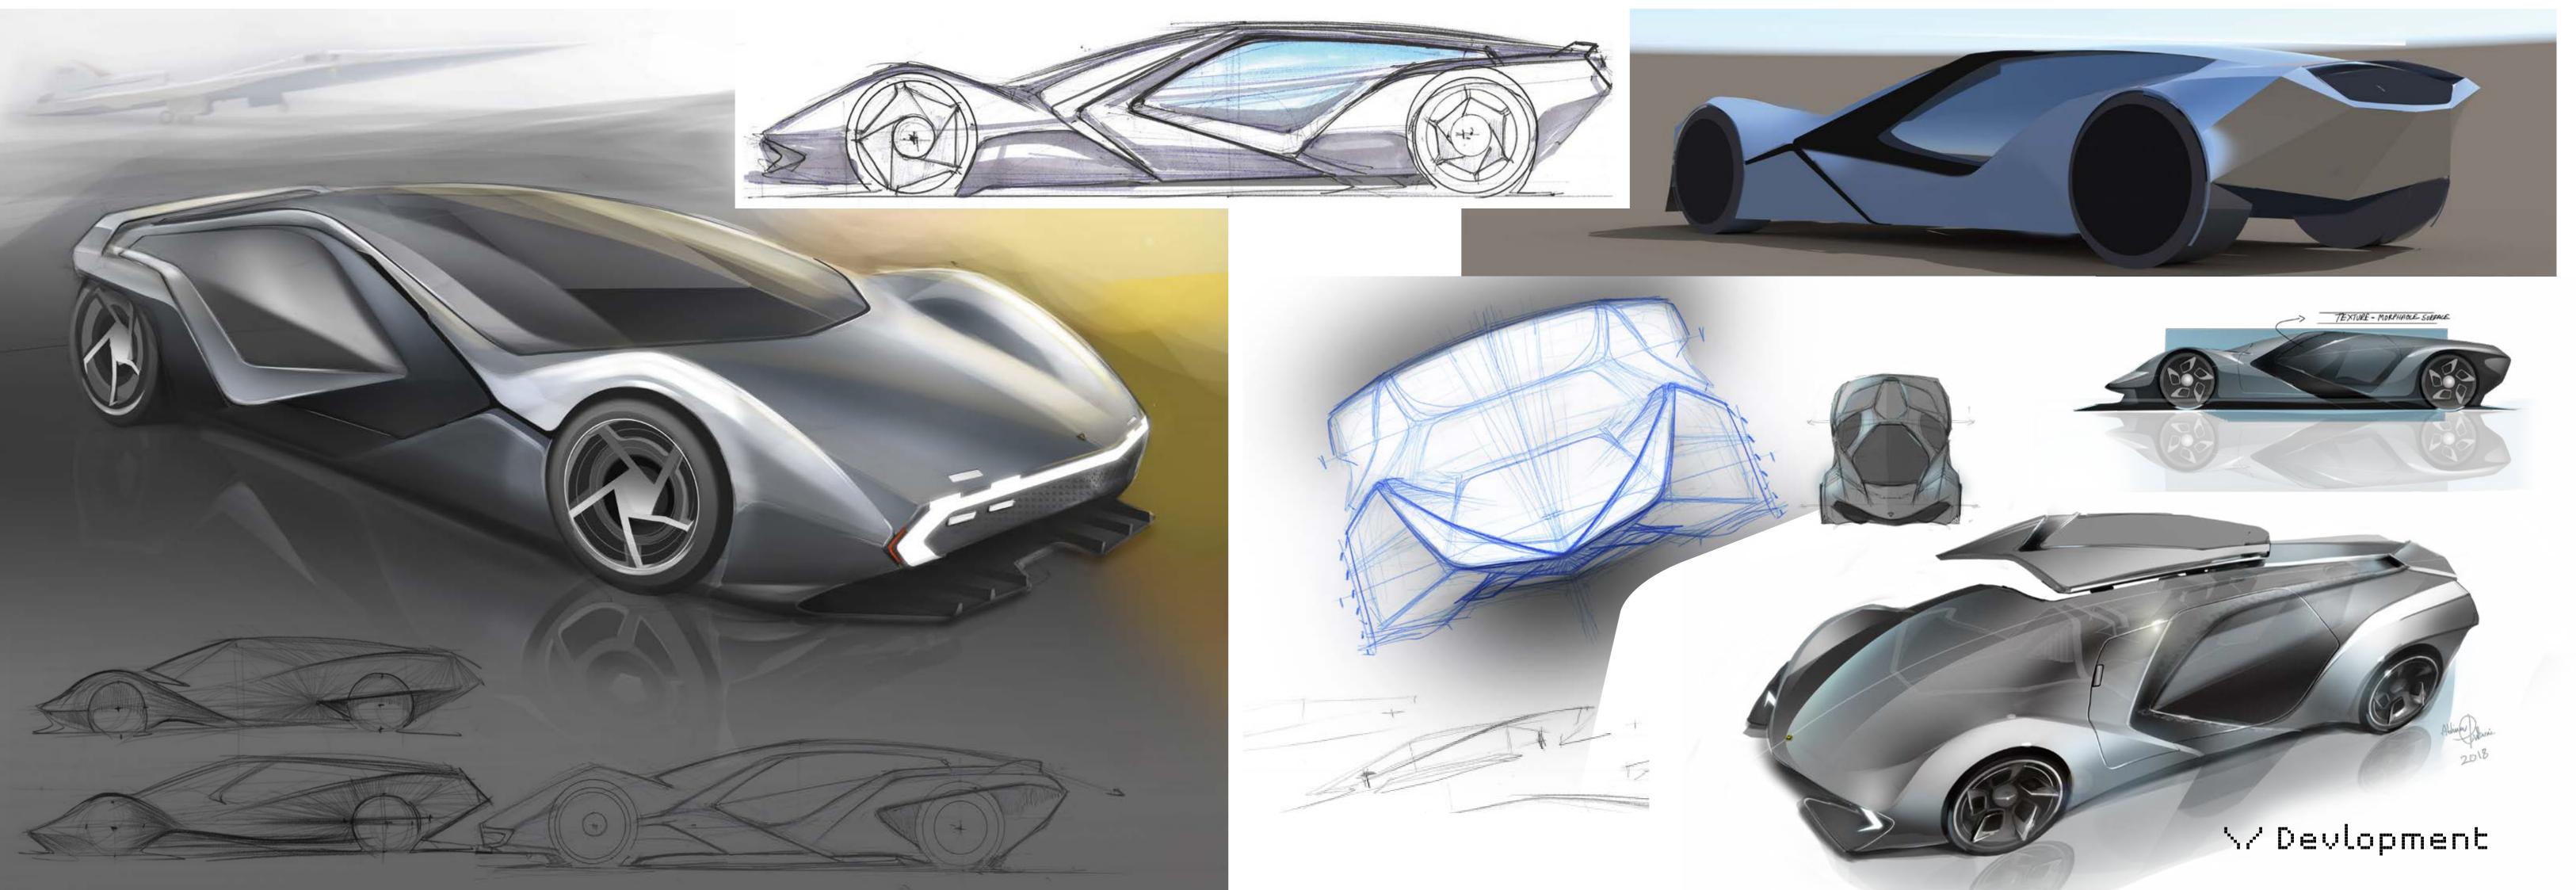

ti light city electric bike

packaging of a E-bike for a new generation.



4 2 4 8 23 16 13 46 **Exterior Colour Harmony** Color: PANTONE 19-4517 TPG (69-53-46-22) Accent : PANTONE 7620 C (0 95 94 28) **Material**: High-density fibre polymer or high-density Hemp -Finishing: Textured hard fabric Color: PANTONE Cool Gray 10 C and 9 C (CMYK 40 30 20 66) Color: PANTONE 1225 C (0 19 79 0) Finishing: Anodized Matte/ powder finish. Color: PANTONE Cool Gray 8 C C&T posterfor material choice













### Nemotional renders .

















## Elegance by sensuality

Curves inspired by p1800, encapsulating the driver.
A Pure form balances its edgy counter-form.





Polestar Sonett-4

### Vintage







play of Diffracted light and faces of a square. Invokes a sense of the



















































\#skills hdiscellaneous