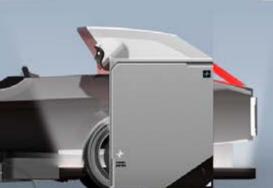

### **DUCATIO**

7''A lighter Supermoto type Ducati light city electric bike

packaging of a E-bike for a new generation.

4 2 4 8 23 16 13 46 **Exterior Colour Harmony** Color: PANTONE 19-4517 TPG (69-53-46-22) Accent : PANTONE 7620 C (0 95 94 28) **Material**: High-density fibre polymer or high-density Hemp -Finishing: Textured hard fabric Color: PANTONE Cool Gray 10 C and 9 C (CMYK 40 30 20 66) Color: PANTONE 1225 C (0 19 79 0) Finishing: Anodized Matte/ powder finish. Color: PANTONE Cool Gray 8 C C&T posterfor material choice