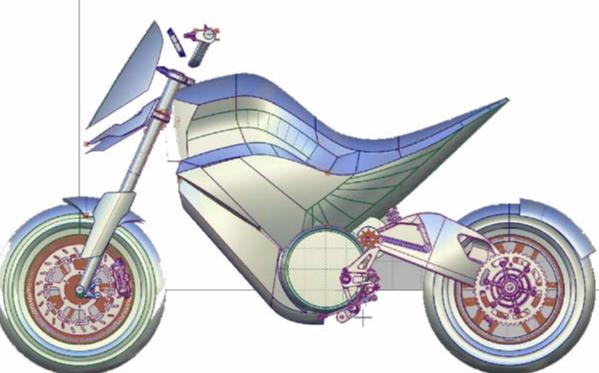

An ebike for indian cities

# 

A Ebike made with off-the shelf components.

Bosch PowerPack 500 lock

952 mm wheelbase

lower the cost to