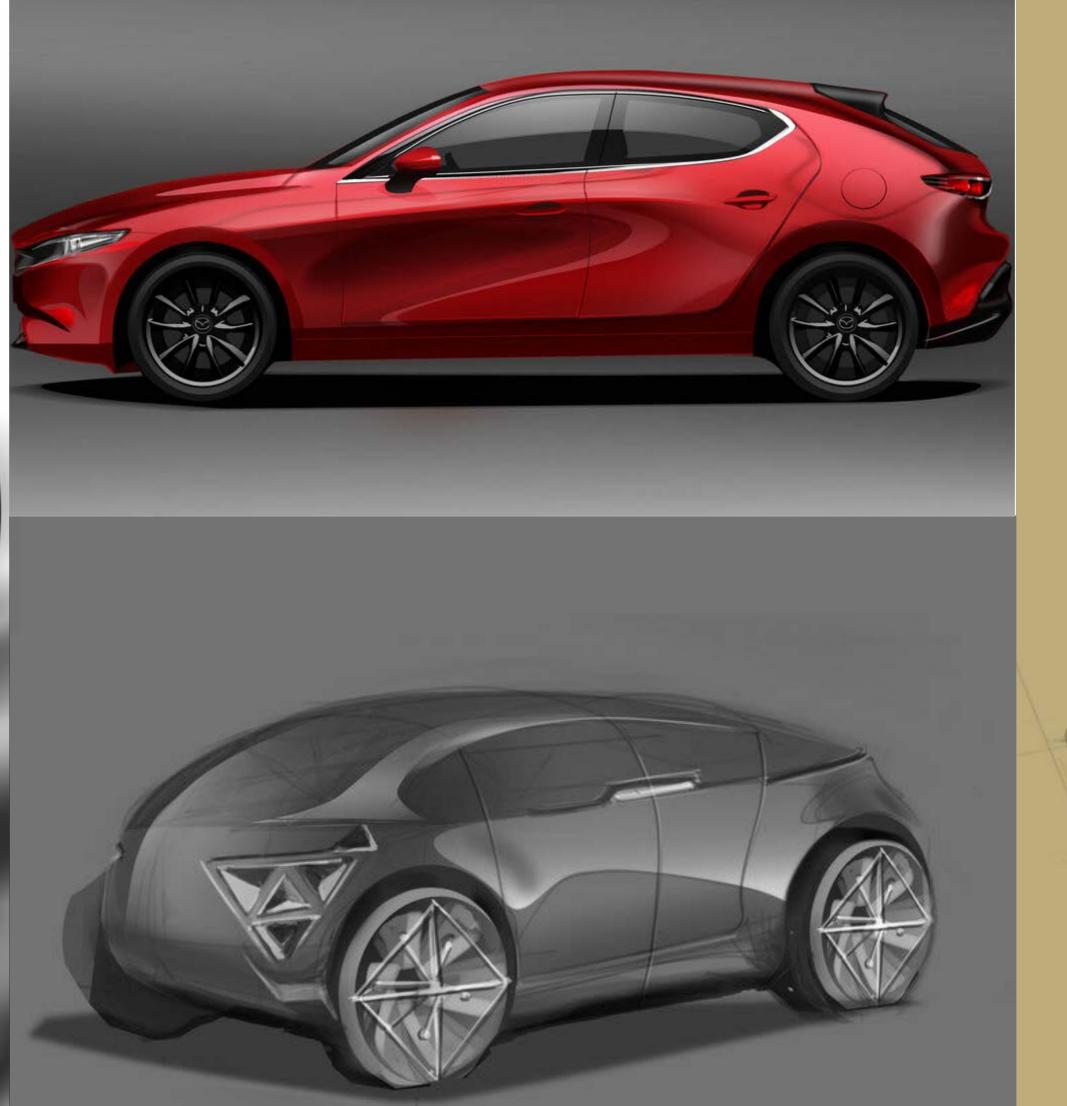

## Elegance by sensuality

Curves inspired by p1800, encapsulating the driver.
A Pure form balances its edgy counter-form.

Polestar Sonett-4