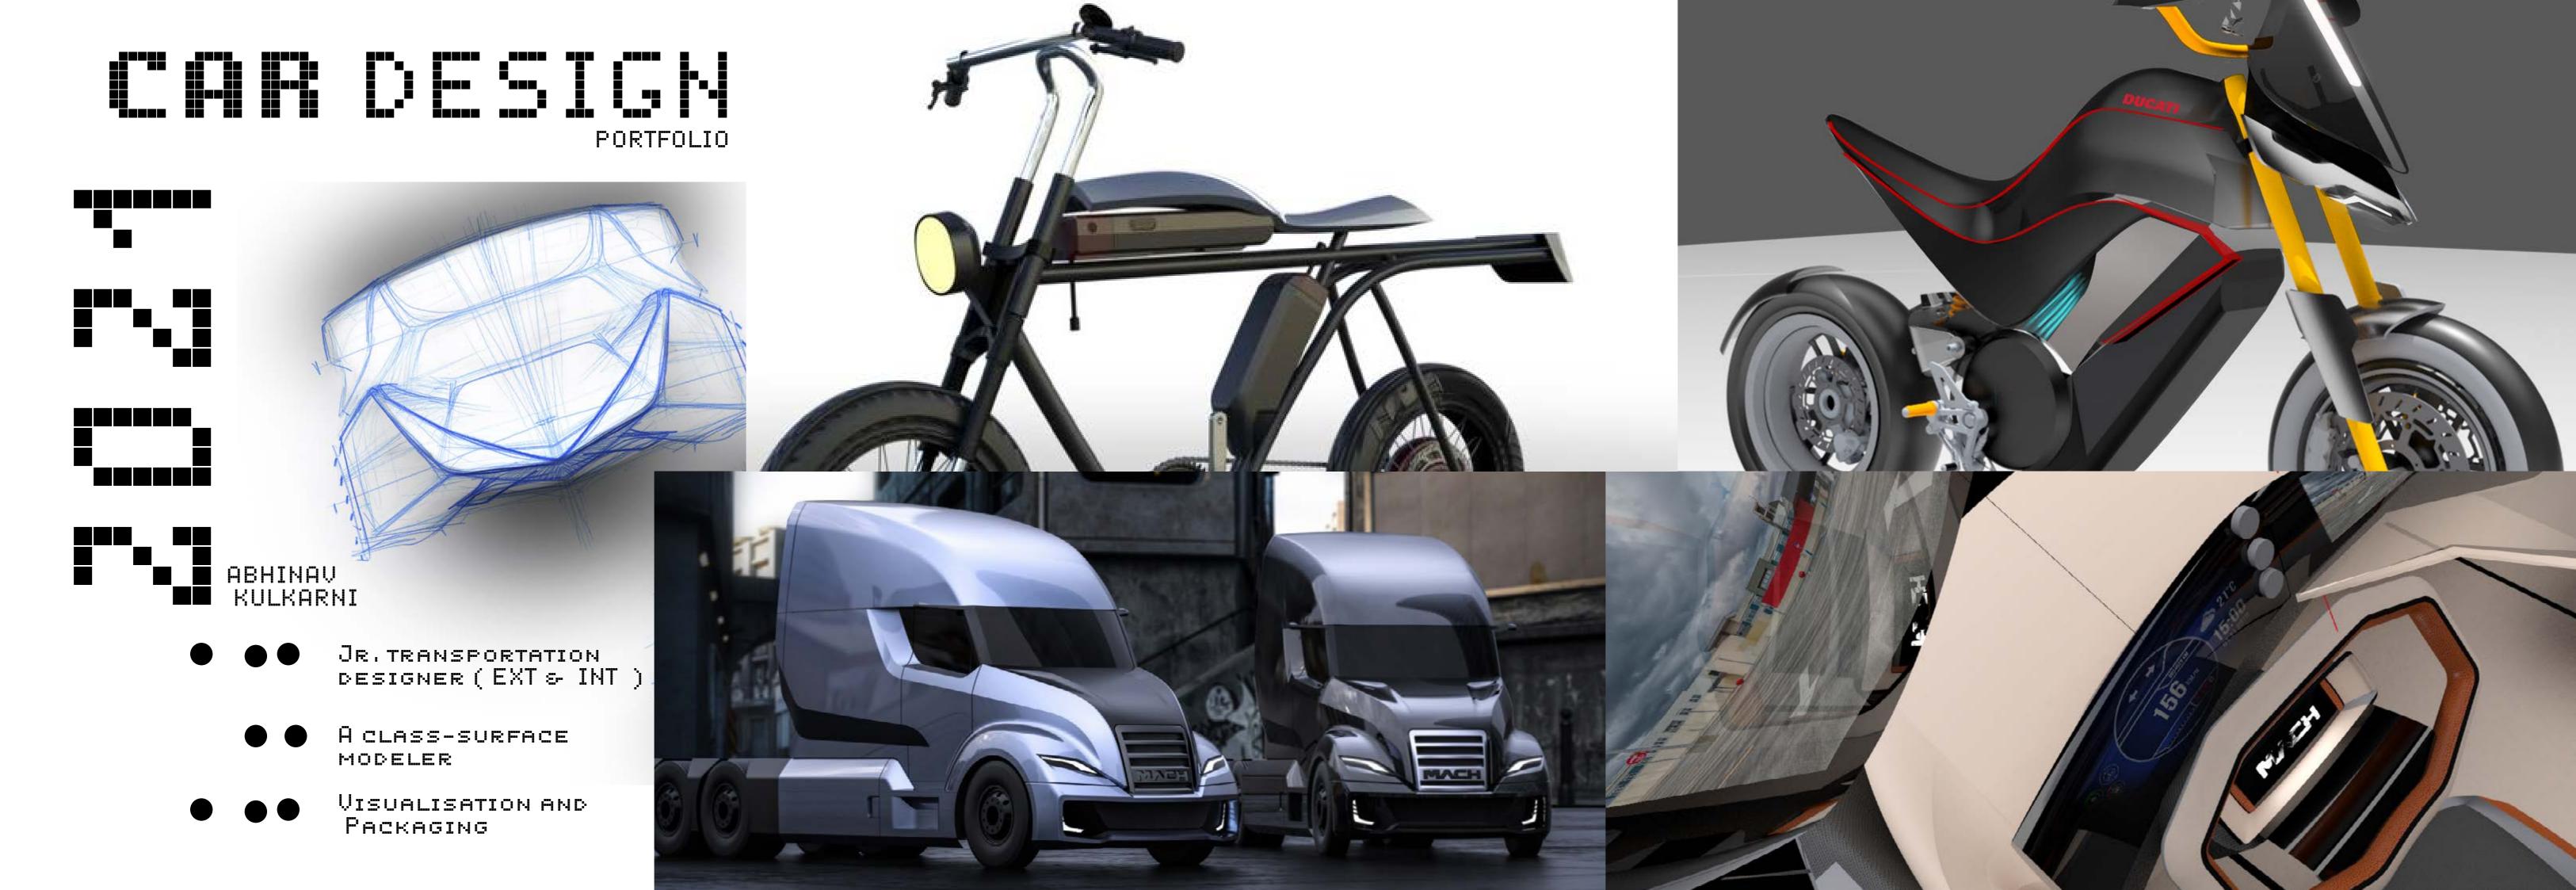

An ebike for indian cities

# 

A Ebike made with off-the shelf components.

Bosch PowerPack 500 lock

952 mm wheelbase

lower the cost to

### **DUCATIO**

7''A lighter Supermoto type Ducati light city electric bike

packaging of a E-bike for a new generation.

4 2 4 8 23 16 13 46 **Exterior Colour Harmony** Color: PANTONE 19-4517 TPG (69-53-46-22) Accent : PANTONE 7620 C (0 95 94 28) **Material**: High-density fibre polymer or high-density Hemp -Finishing: Textured hard fabric Color: PANTONE Cool Gray 10 C and 9 C (CMYK 40 30 20 66) Color: PANTONE 1225 C (0 19 79 0) Finishing: Anodized Matte/ powder finish. Color: PANTONE Cool Gray 8 C C&T posterfor material choice