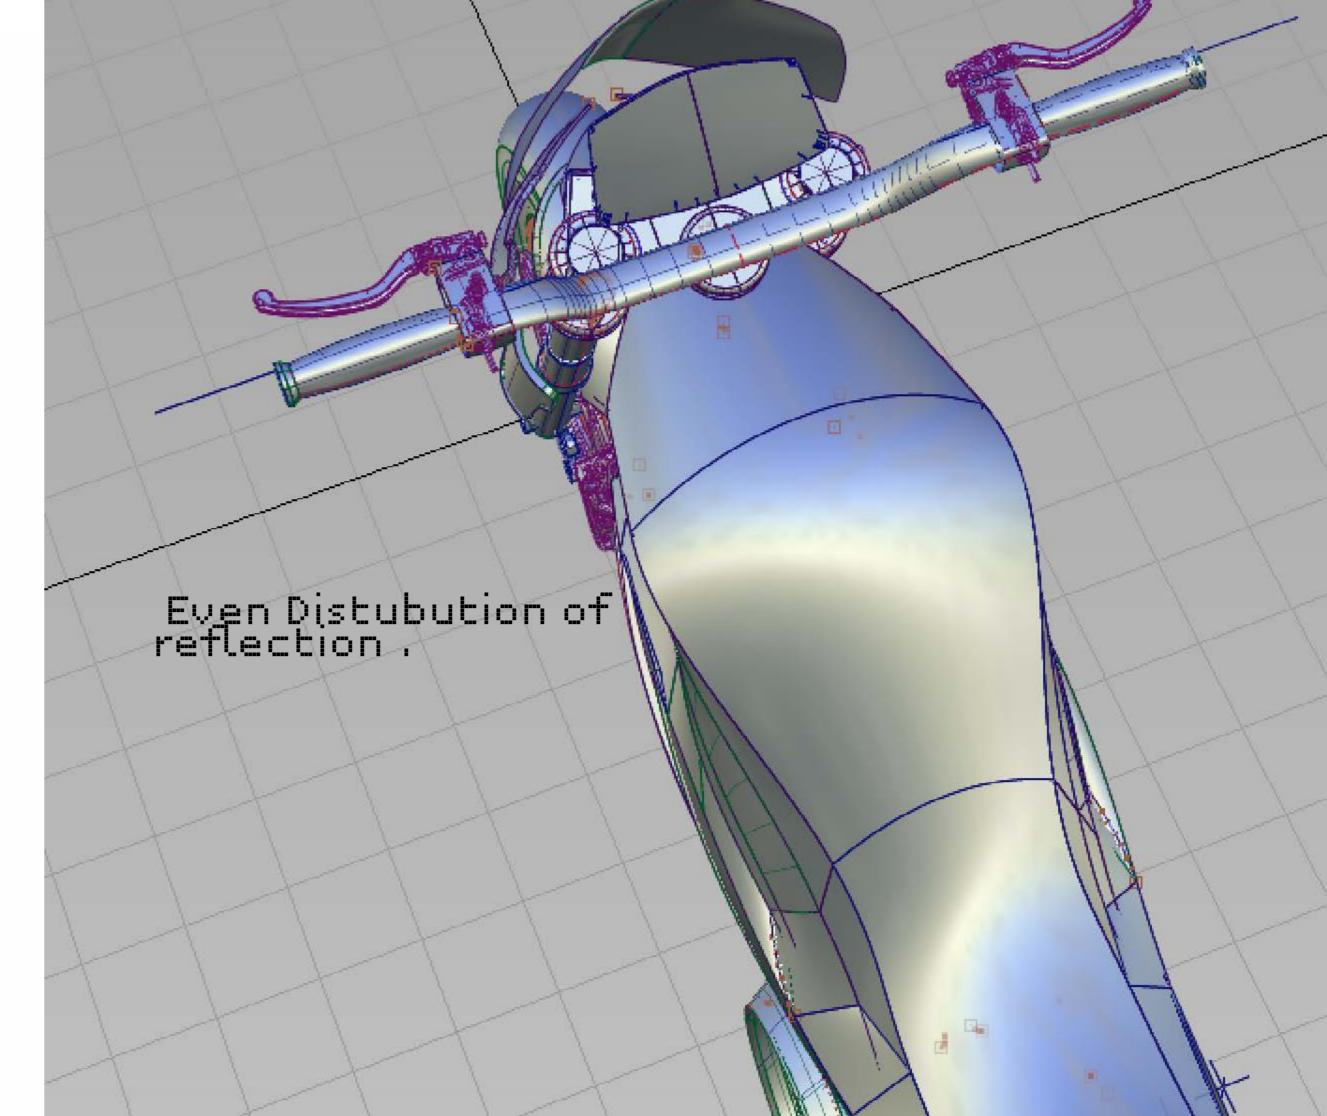

### Vintage

play of Diffracted light and faces of a square. Invokes a sense of the

\#skills hdiscellaneous