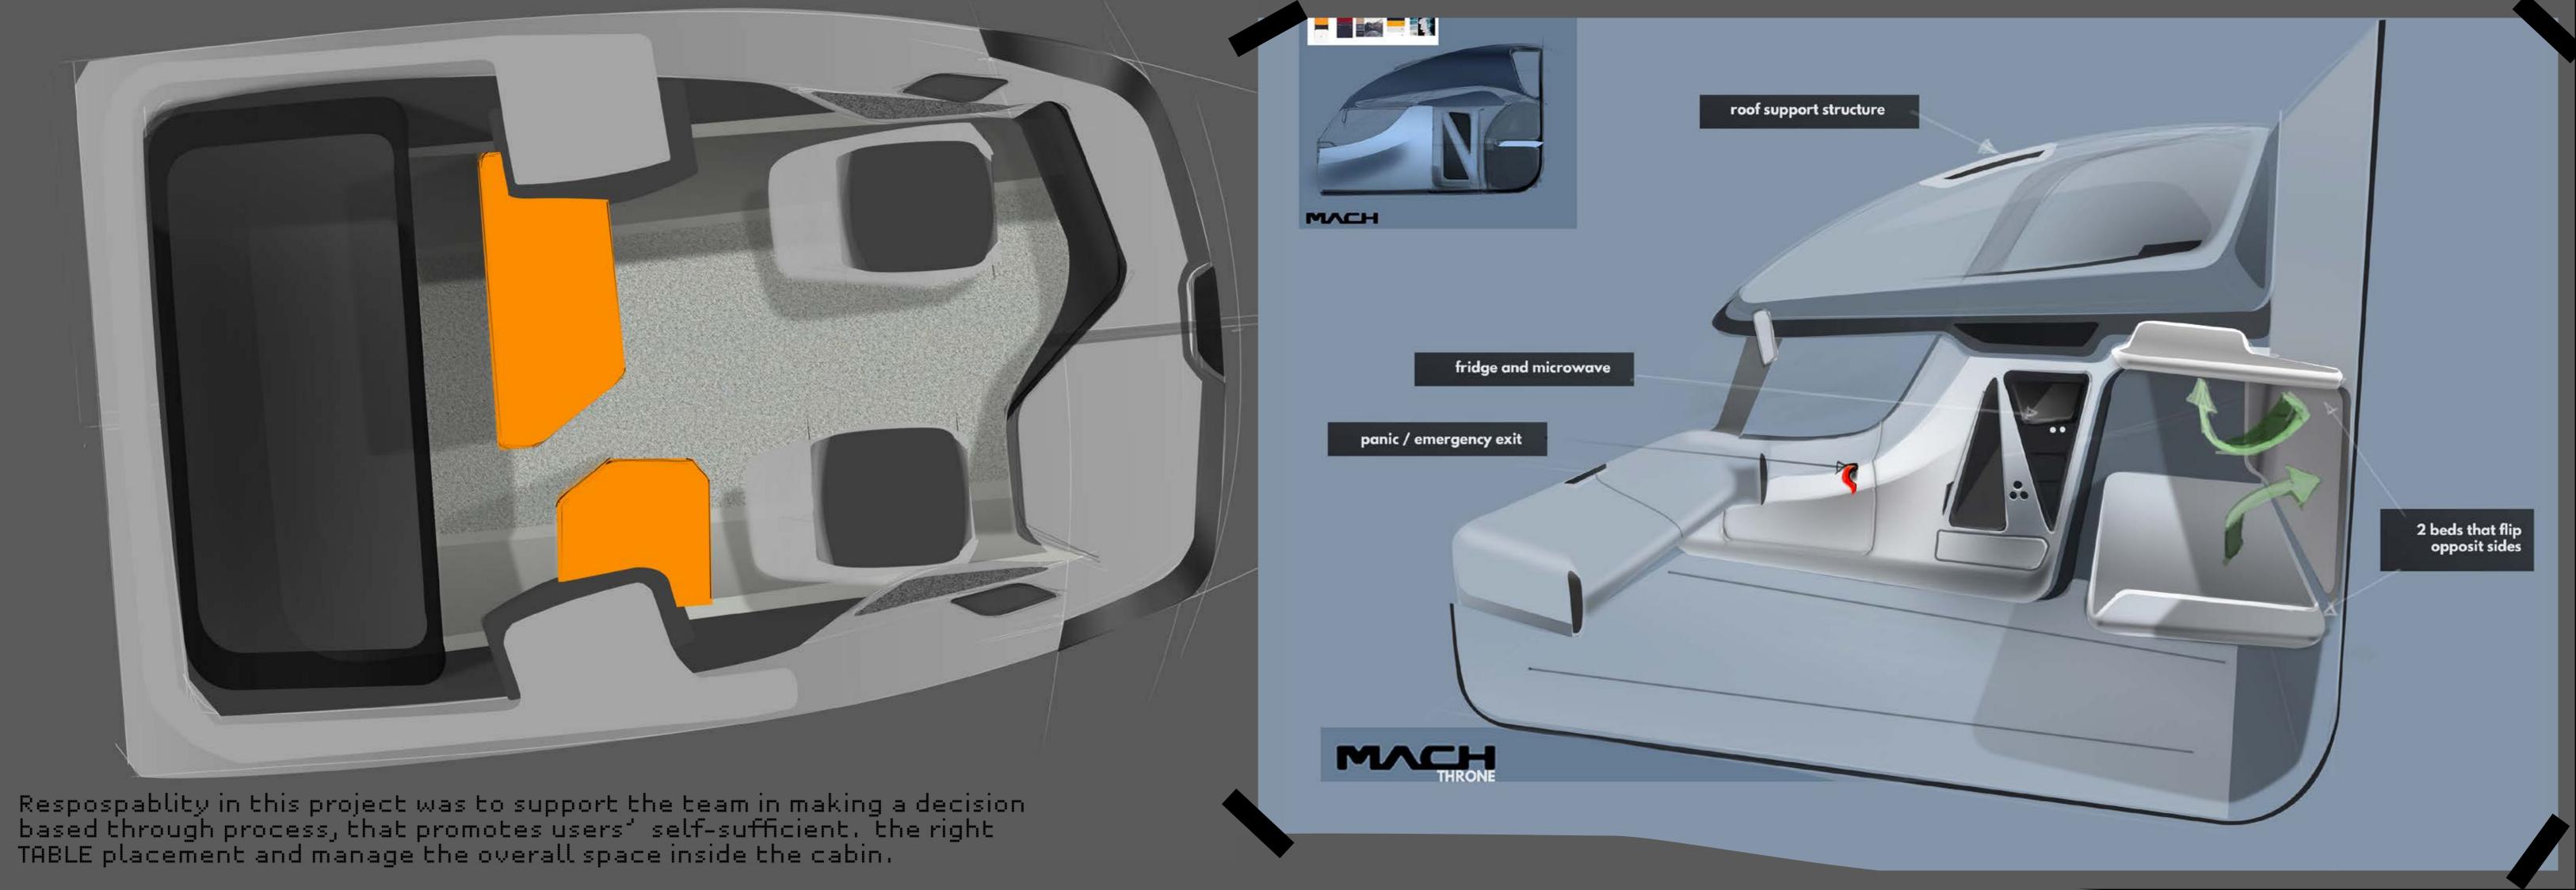

the project need an approach of a motor home,

where every corner had to have a **DUIT DUS**.

taking inspiration from Space

programs like the

utilize space as work and livable habitat

for an ended ended period of time.