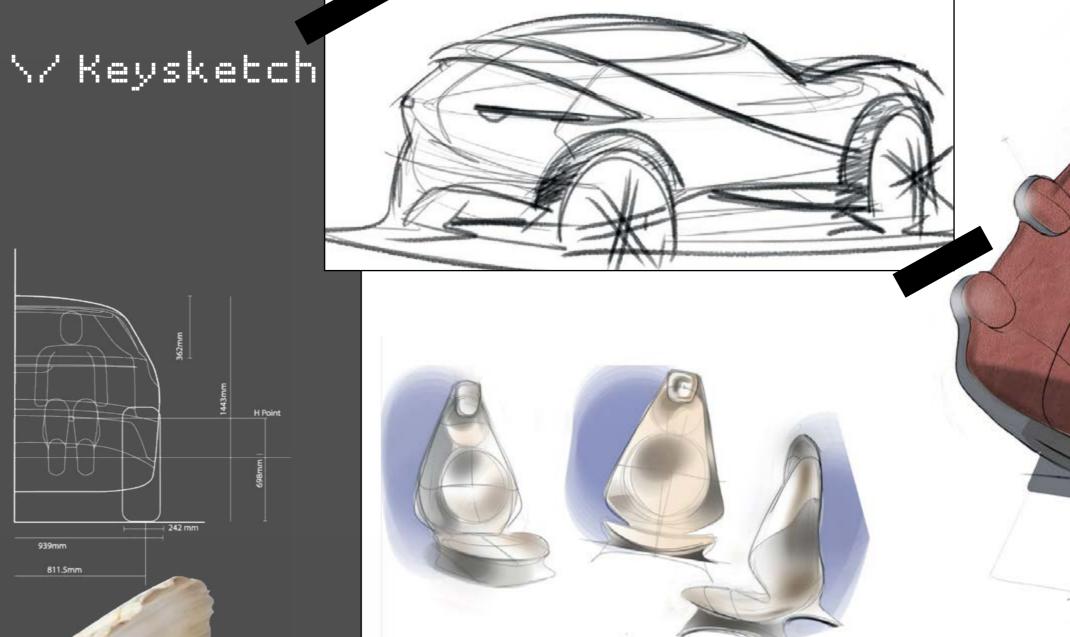

y electric bike

packaging of a E-bike for a new generation.



4 2 4 8 23 16 13 46 **Exterior Colour Harmony** Color: PANTONE 19-4517 TPG (69-53-46-22) Accent : PANTONE 7620 C (0 95 94 28) **Material**: High-density fibre polymer or high-density Hemp -Finishing: Textured hard fabric Color: PANTONE Cool Gray 10 C and 9 C (CMYK 40 30 20 66) Color: PANTONE 1225 C (0 19 79 0) Finishing: Anodized Matte/ powder finish. Color: PANTONE Cool Gray 8 C C&T posterfor material choice













### Nemotional renders .

















## Elegance by sensuality

Curves inspired by p1800, encapsulating the driver.
A Pure form balances its edgy counter-form.





Polestar Sonett-4

### Vintage







play of Diffracted light and faces of a square. Invokes a sense of the



















































\#skills hdiscellaneous