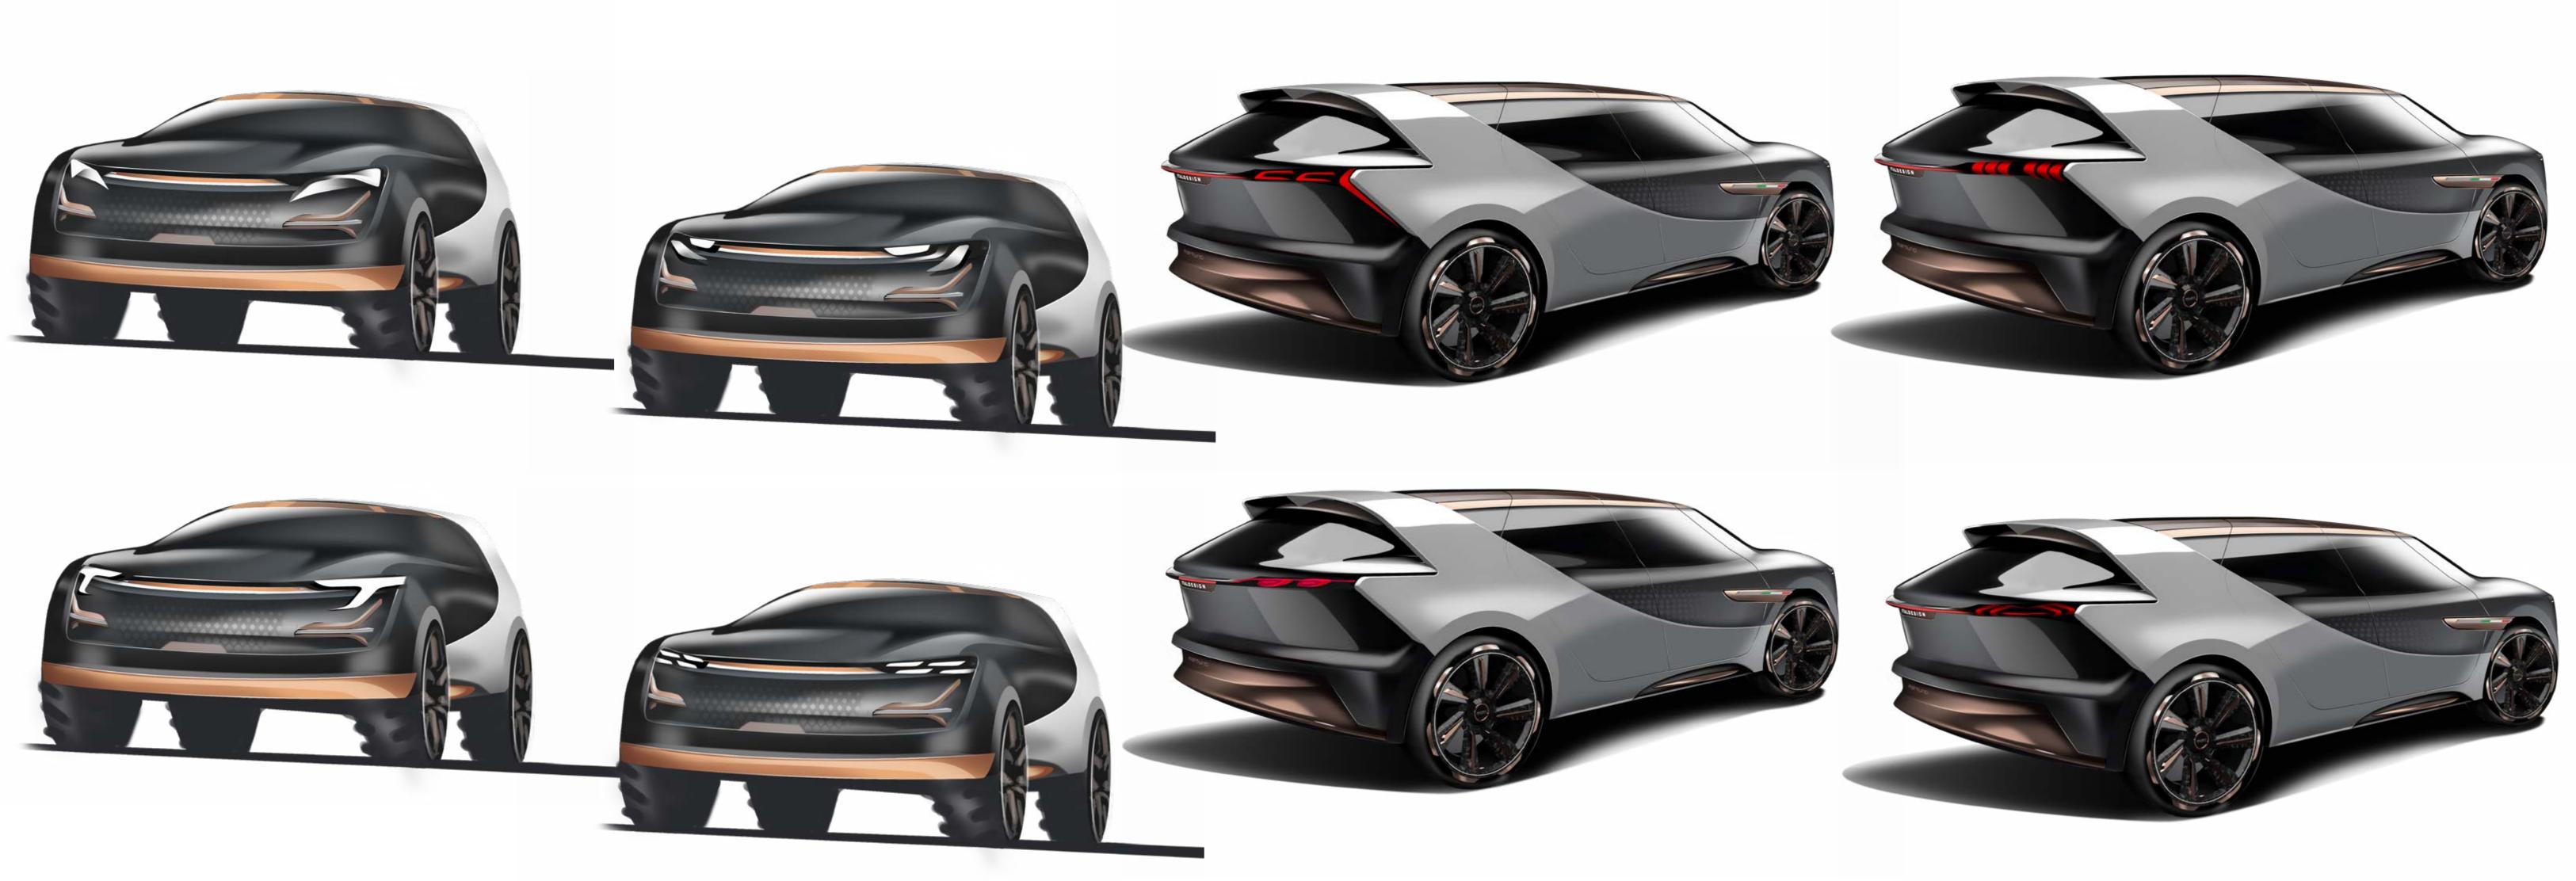

## Elegance by sensuality

Curves inspired by p1800, encapsulating the driver.
A Pure form balances its edgy counter-form.

Polestar Sonett-4