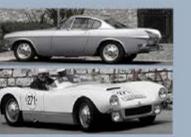

## Elegance by sensuality

Curves inspired by p1800, encapsulating the driver.
A Pure form balances its edgy counter-form.

Polestar Sonett-4