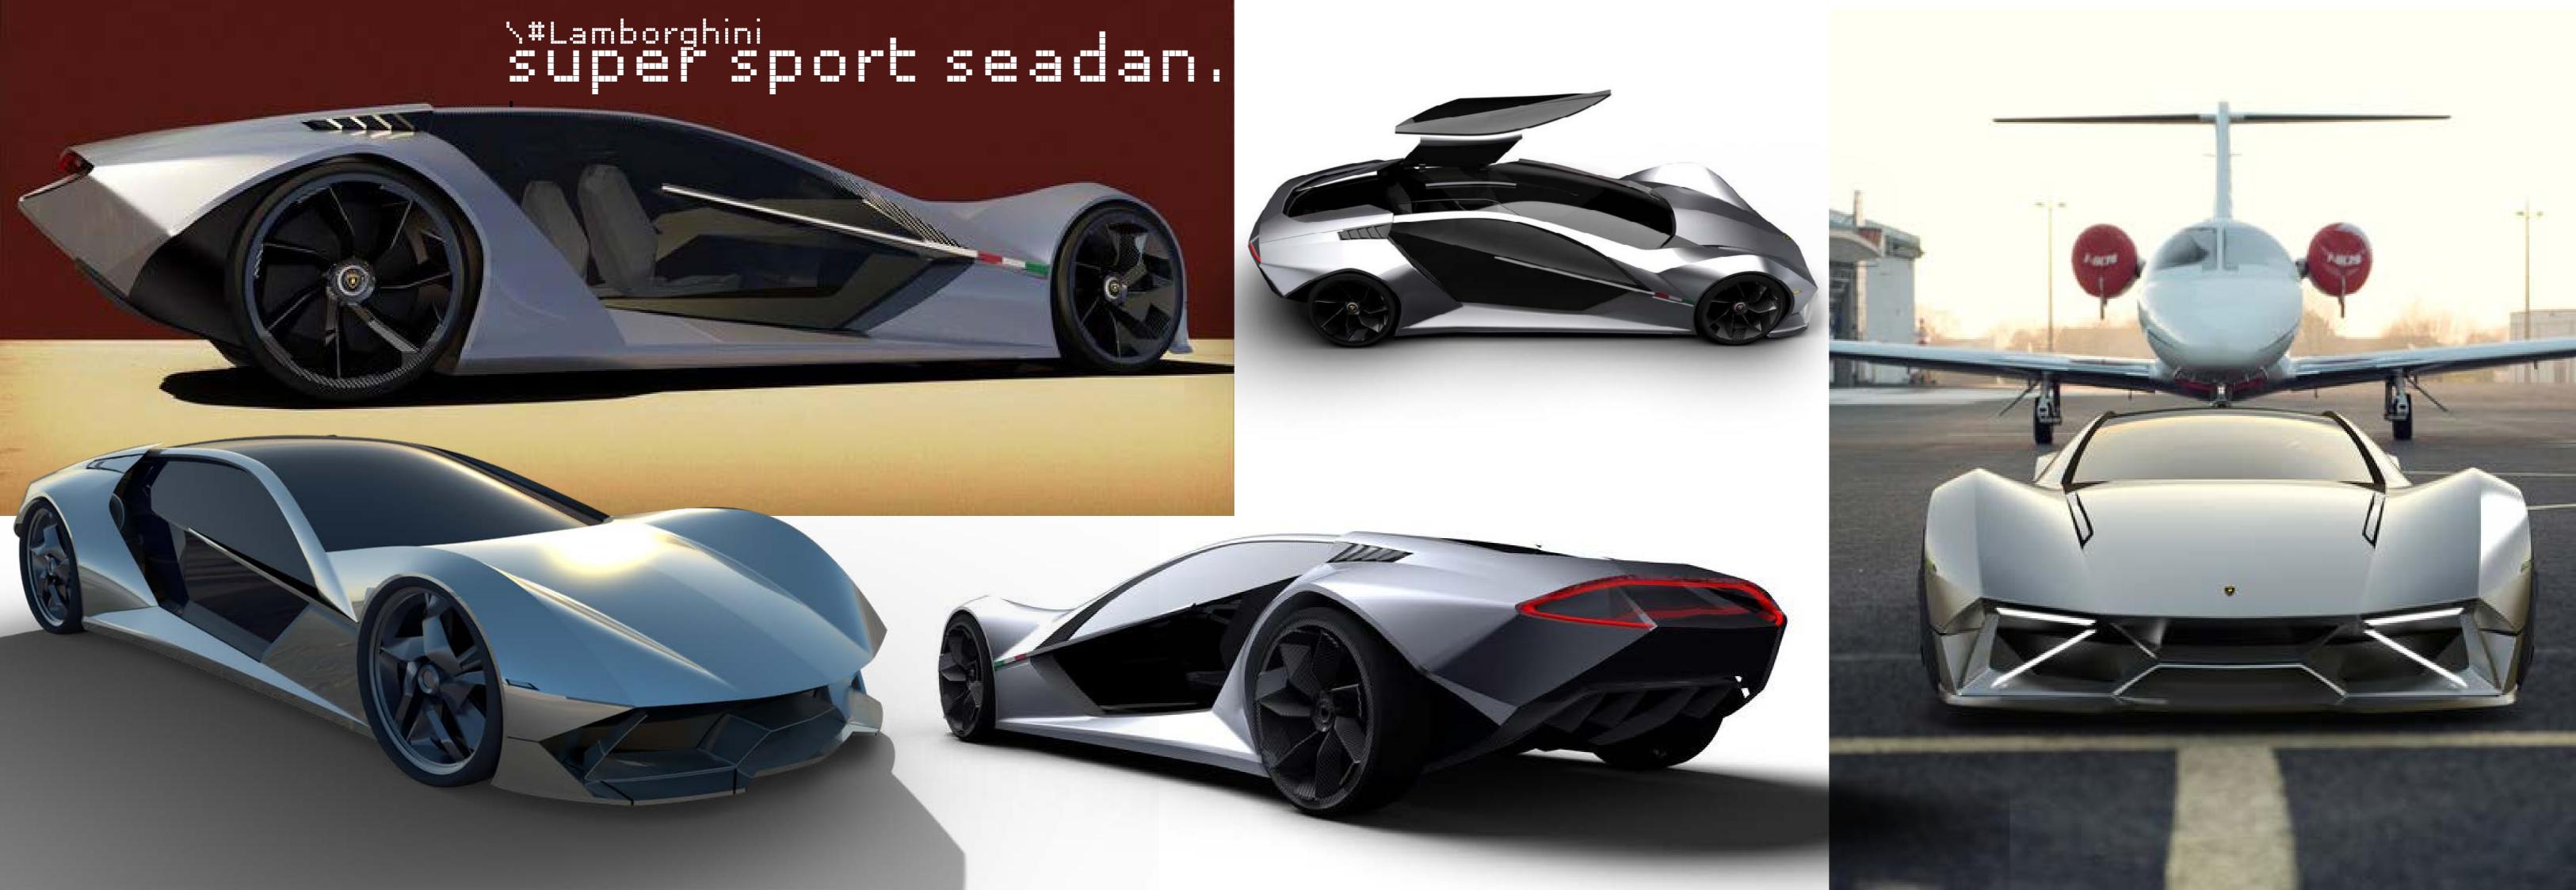

cati light city electric bike

packaging of a E-bike for a new generation.



4 2 4 8 23 16 13 46 **Exterior Colour Harmony** Color: PANTONE 19-4517 TPG (69-53-46-22) Accent : PANTONE 7620 C (0 95 94 28) **Material**: High-density fibre polymer or high-density Hemp -Finishing: Textured hard fabric Color: PANTONE Cool Gray 10 C and 9 C (CMYK 40 30 20 66) Color: PANTONE 1225 C (0 19 79 0) Finishing: Anodized Matte/ powder finish. Color: PANTONE Cool Gray 8 C C&T posterfor material choice













### Nemotional renders .

















## Elegance by sensuality

Curves inspired by p1800, encapsulating the driver.
A Pure form balances its edgy counter-form.





Polestar Sonett-4

### Vintage







play of Diffracted light and faces of a square. Invokes a sense of the



















































\#skills hdiscellaneous