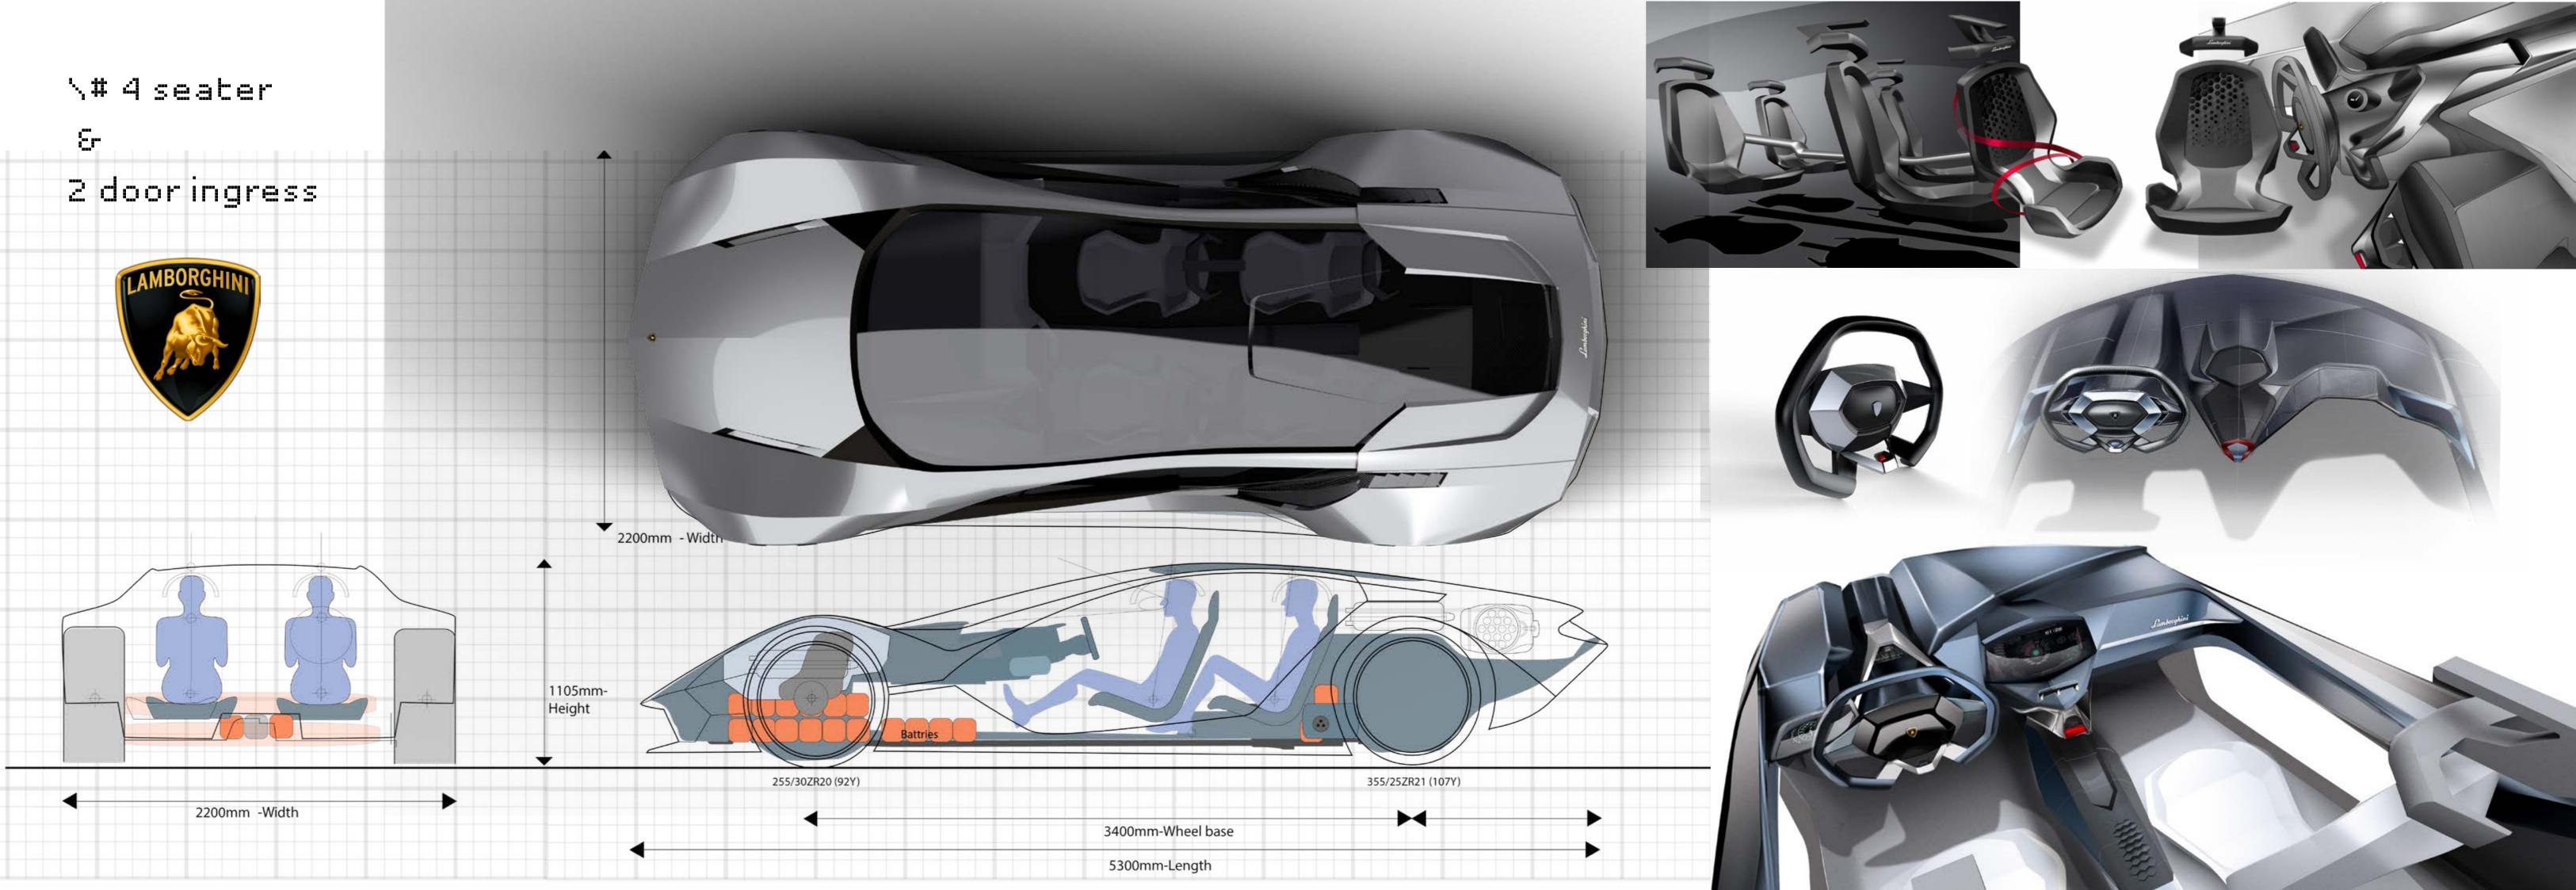

light city electric bike

packaging of a E-bike for a new generation.



4 2 4 8 23 16 13 46 **Exterior Colour Harmony** Color: PANTONE 19-4517 TPG (69-53-46-22) Accent : PANTONE 7620 C (0 95 94 28) **Material**: High-density fibre polymer or high-density Hemp -Finishing: Textured hard fabric Color: PANTONE Cool Gray 10 C and 9 C (CMYK 40 30 20 66) Color: PANTONE 1225 C (0 19 79 0) Finishing: Anodized Matte/ powder finish. Color: PANTONE Cool Gray 8 C C&T posterfor material choice













### Nemotional renders .

















## Elegance by sensuality

Curves inspired by p1800, encapsulating the driver.
A Pure form balances its edgy counter-form.





Polestar Sonett-4

### Vintage







play of Diffracted light and faces of a square. Invokes a sense of the



















































\#skills hdiscellaneous