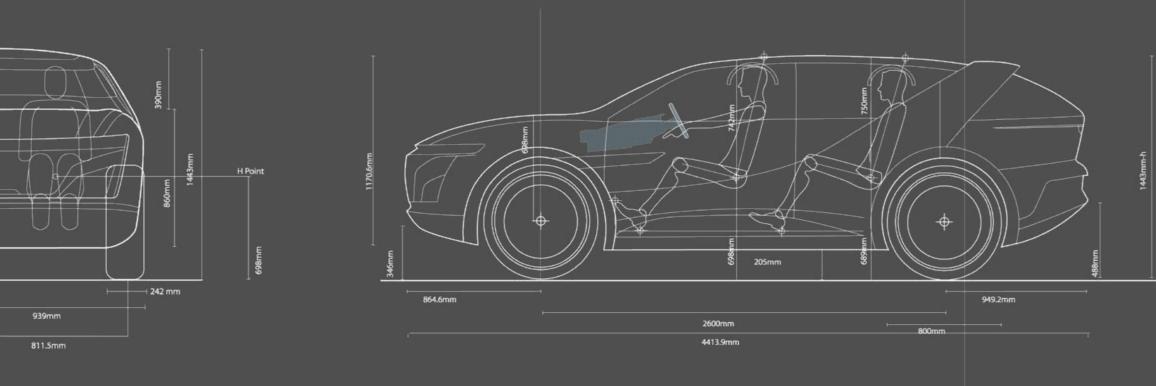

city electric bike

packaging of a E-bike for a new generation.



4 2 4 8 23 16 13 46 **Exterior Colour Harmony** Color: PANTONE 19-4517 TPG (69-53-46-22) Accent : PANTONE 7620 C (0 95 94 28) **Material**: High-density fibre polymer or high-density Hemp -Finishing: Textured hard fabric Color: PANTONE Cool Gray 10 C and 9 C (CMYK 40 30 20 66) Color: PANTONE 1225 C (0 19 79 0) Finishing: Anodized Matte/ powder finish. Color: PANTONE Cool Gray 8 C C&T posterfor material choice













### Nemotional renders .

















## Elegance by sensuality

Curves inspired by p1800, encapsulating the driver.
A Pure form balances its edgy counter-form.





Polestar Sonett-4

### Vintage







play of Diffracted light and faces of a square. Invokes a sense of the



















































\#skills hdiscellaneous