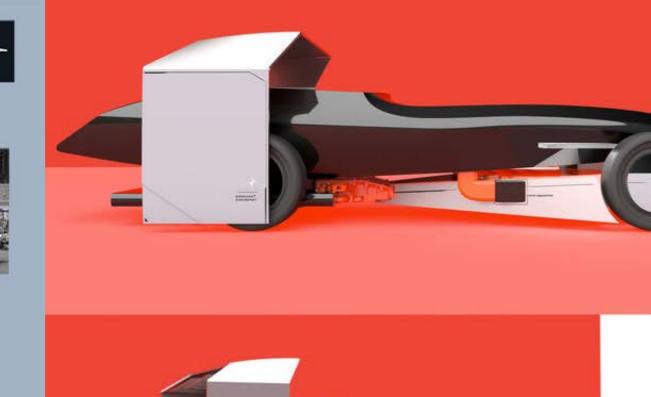

## Elegance by sensuality

Curves inspired by p1800, encapsulating the driver.
A Pure form balances its edgy counter-form.

Polestar Sonett-4