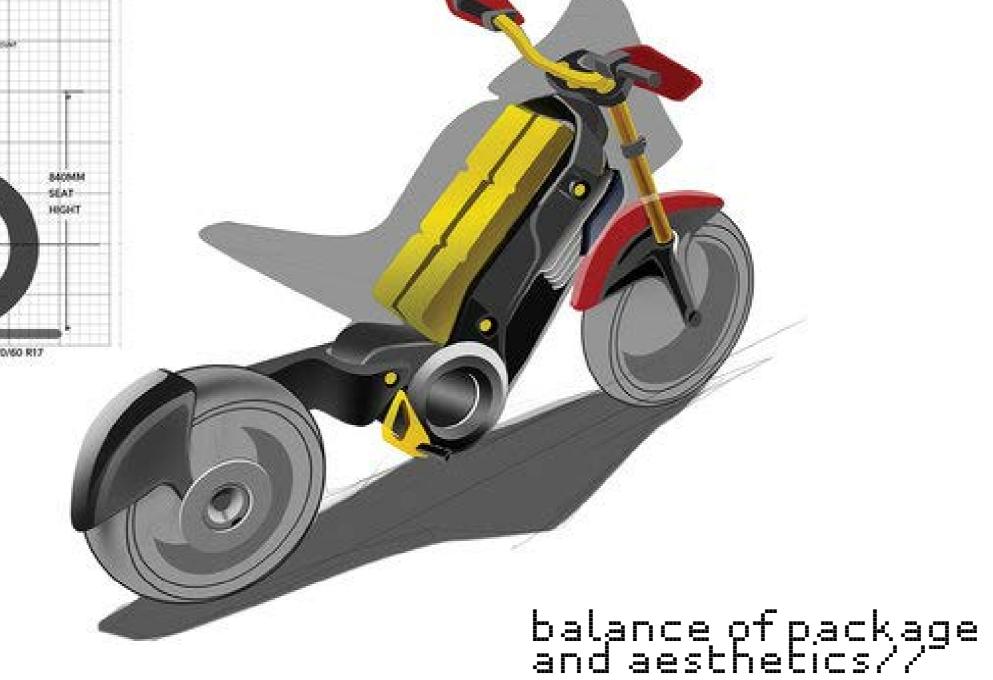

### **DUCATIO**

7''A lighter Supermoto type Ducati light city electric bike

packaging of a E-bike for a new generation.

4 2 4 8 23 16 13 46 **Exterior Colour Harmony** Color: PANTONE 19-4517 TPG (69-53-46-22) Accent : PANTONE 7620 C (0 95 94 28) **Material**: High-density fibre polymer or high-density Hemp -Finishing: Textured hard fabric Color: PANTONE Cool Gray 10 C and 9 C (CMYK 40 30 20 66) Color: PANTONE 1225 C (0 19 79 0) Finishing: Anodized Matte/ powder finish. Color: PANTONE Cool Gray 8 C C&T posterfor material choice