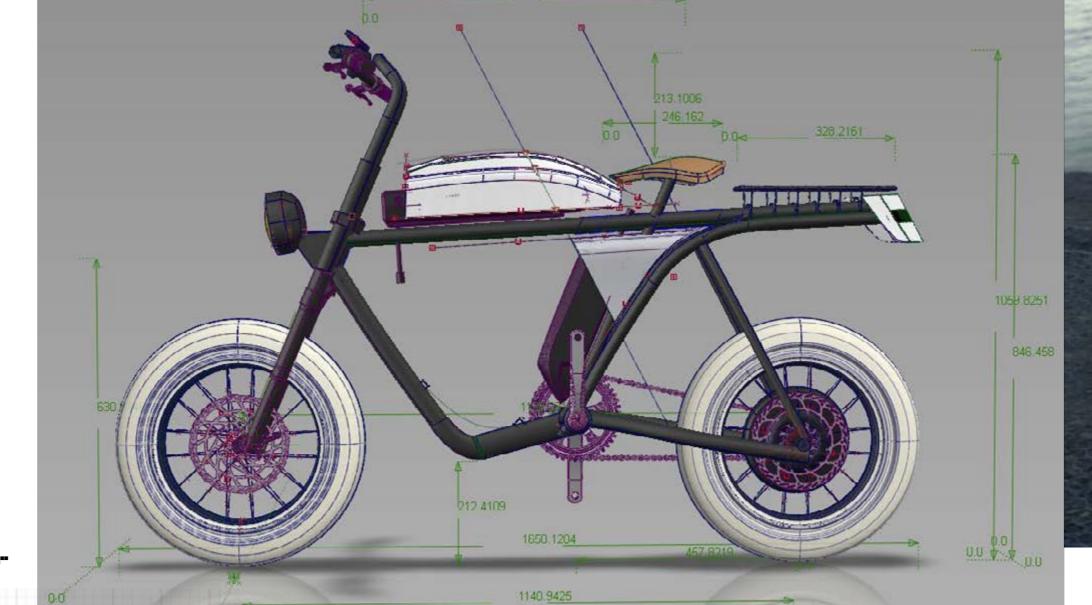

# 

A Ebike made with off-the shelf components.

Bosch PowerPack 500 lock

952 mm wheelbase

lower the cost to