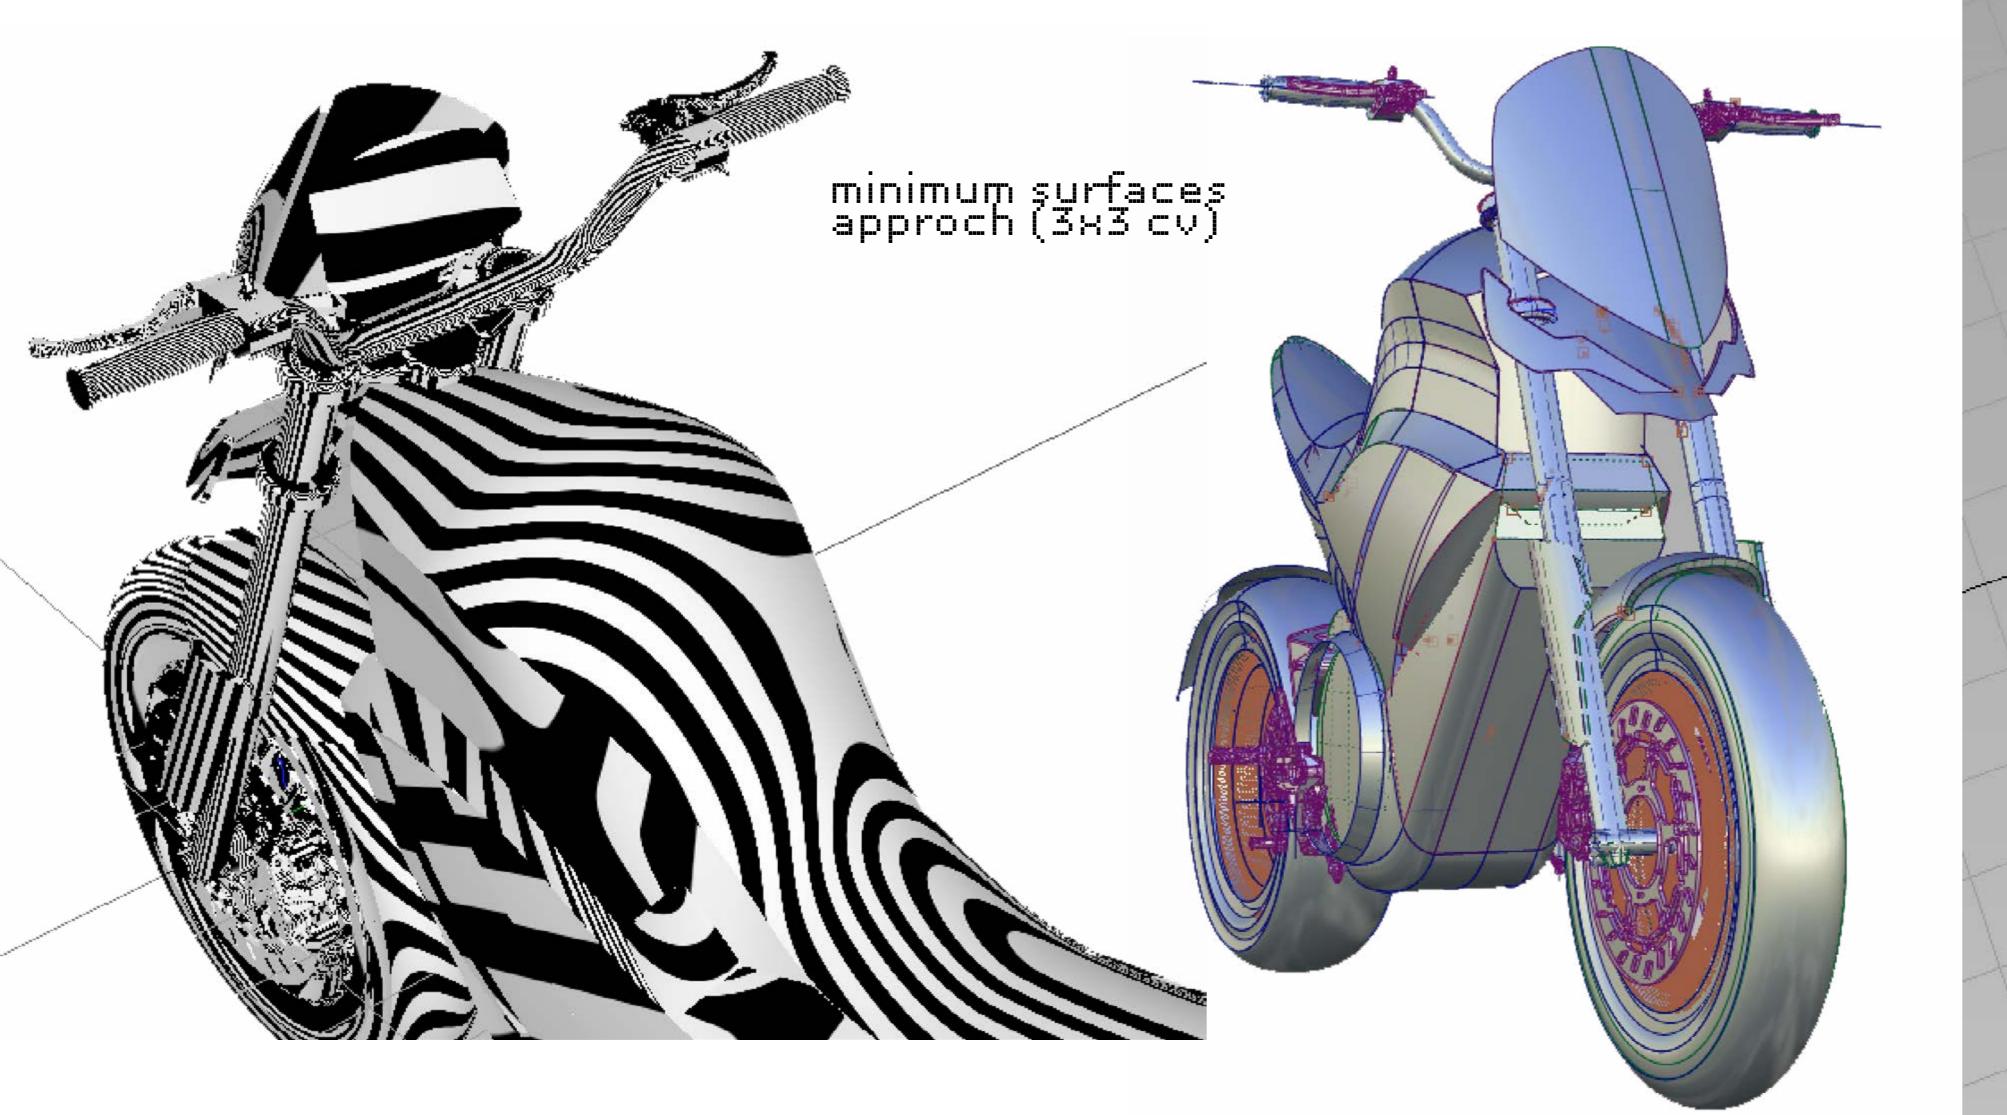

### **DUCATIO**

7''A lighter Supermoto type Ducati light city electric bike

packaging of a E-bike for a new generation.

4 2 4 8 23 16 13 46 **Exterior Colour Harmony** Color: PANTONE 19-4517 TPG (69-53-46-22) Accent : PANTONE 7620 C (0 95 94 28) **Material**: High-density fibre polymer or high-density Hemp -Finishing: Textured hard fabric Color: PANTONE Cool Gray 10 C and 9 C (CMYK 40 30 20 66) Color: PANTONE 1225 C (0 19 79 0) Finishing: Anodized Matte/ powder finish. Color: PANTONE Cool Gray 8 C C&T posterfor material choice