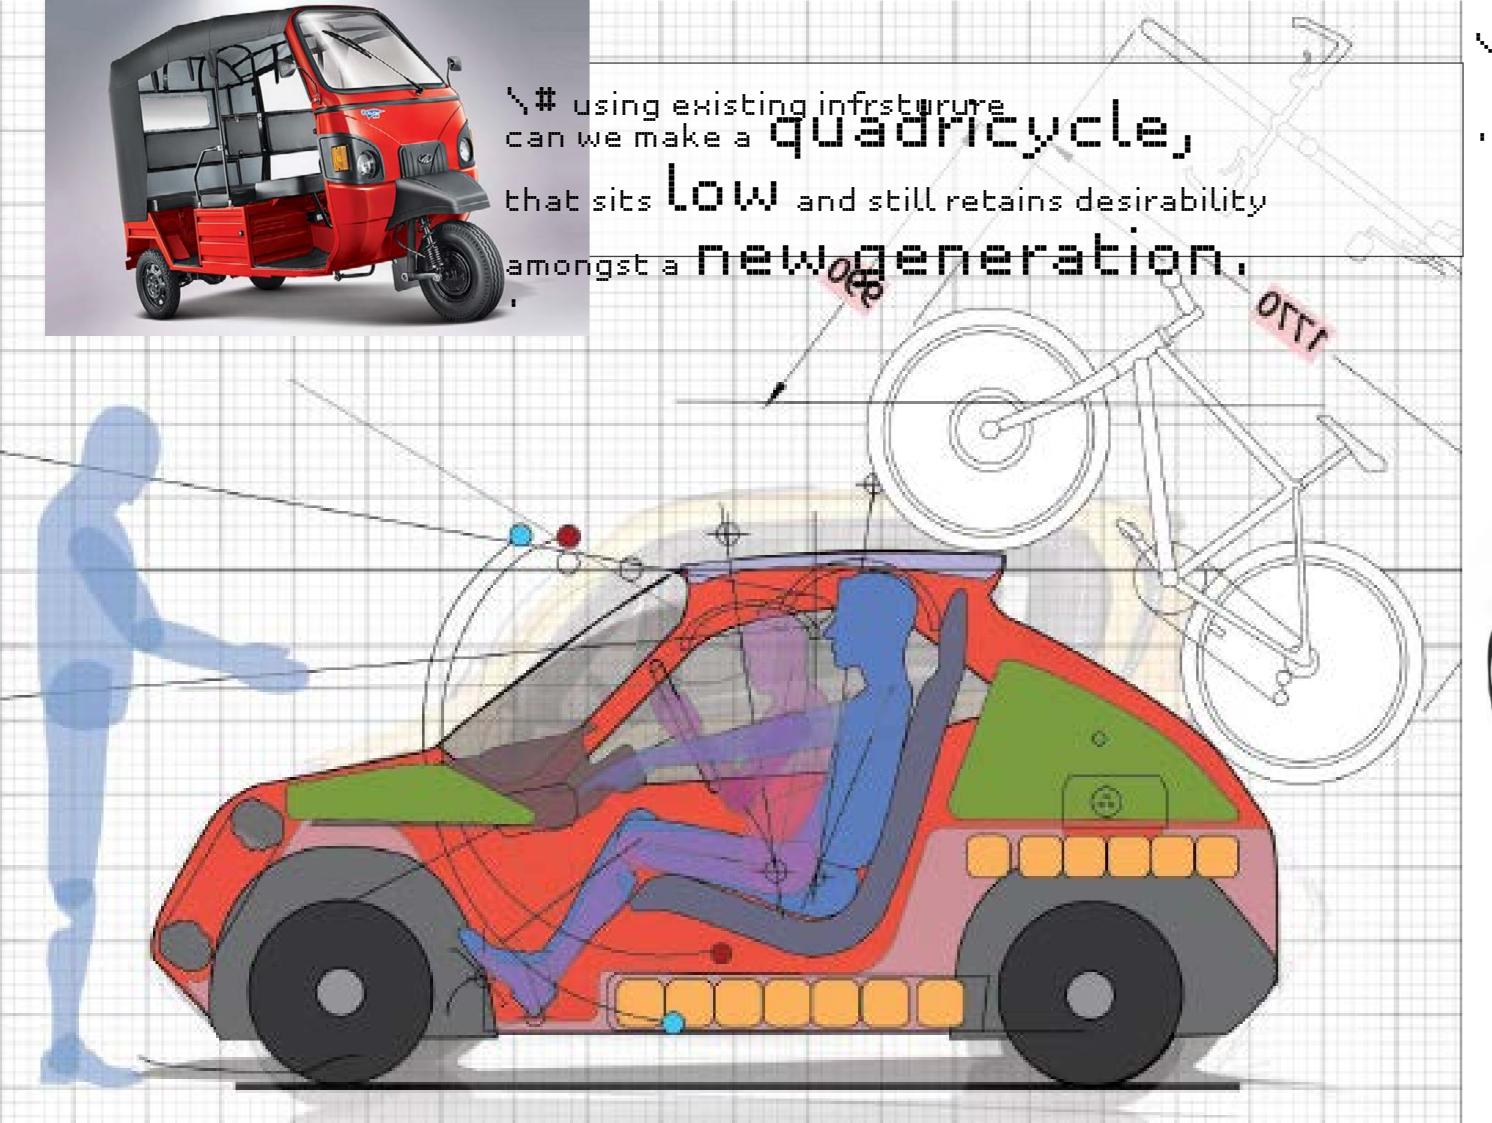

packaging of a E-bike for a new generation.



4 2 4 8 23 16 13 46 **Exterior Colour Harmony** Color: PANTONE 19-4517 TPG (69-53-46-22) Accent : PANTONE 7620 C (0 95 94 28) **Material**: High-density fibre polymer or high-density Hemp -Finishing: Textured hard fabric Color: PANTONE Cool Gray 10 C and 9 C (CMYK 40 30 20 66) Color: PANTONE 1225 C (0 19 79 0) Finishing: Anodized Matte/ powder finish. Color: PANTONE Cool Gray 8 C C&T posterfor material choice













### Nemotional renders .

















## Elegance by sensuality

Curves inspired by p1800, encapsulating the driver.
A Pure form balances its edgy counter-form.





Polestar Sonett-4

### Vintage







play of Diffracted light and faces of a square. Invokes a sense of the



















































\#skills hdiscellaneous