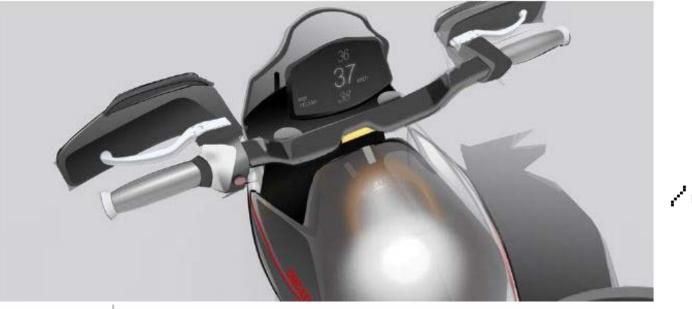

An ebike for indian cities

# 

A Ebike made with off-the shelf components.

Bosch PowerPack 500 lock

952 mm wheelbase

lower the cost to