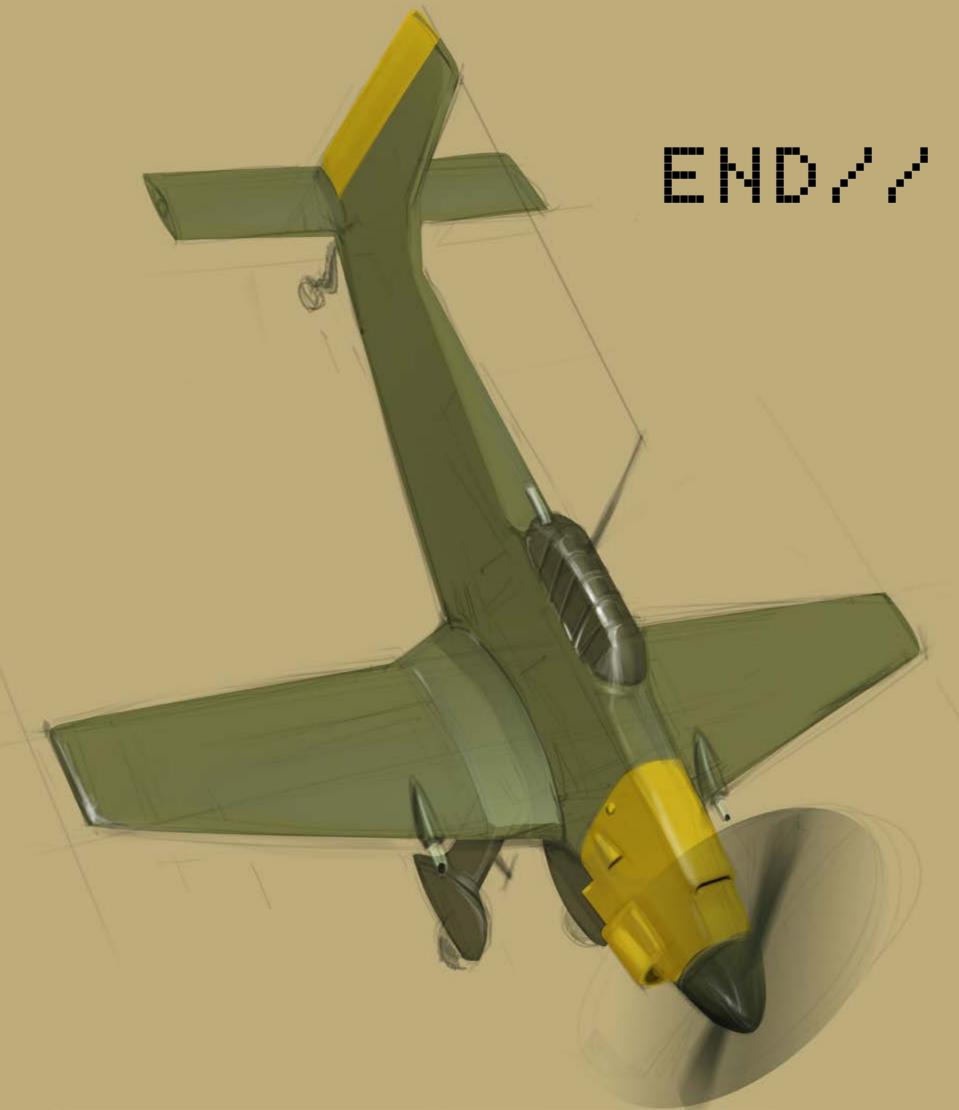

generation.



4 2 4 8 23 16 13 46 **Exterior Colour Harmony** Color: PANTONE 19-4517 TPG (69-53-46-22) Accent : PANTONE 7620 C (0 95 94 28) **Material**: High-density fibre polymer or high-density Hemp -Finishing: Textured hard fabric Color: PANTONE Cool Gray 10 C and 9 C (CMYK 40 30 20 66) Color: PANTONE 1225 C (0 19 79 0) Finishing: Anodized Matte/ powder finish. Color: PANTONE Cool Gray 8 C C&T posterfor material choice













### Nemotional renders .

















## Elegance by sensuality

Curves inspired by p1800, encapsulating the driver.
A Pure form balances its edgy counter-form.





Polestar Sonett-4

### Vintage







play of Diffracted light and faces of a square. Invokes a sense of the



















































\#skills hdiscellaneous