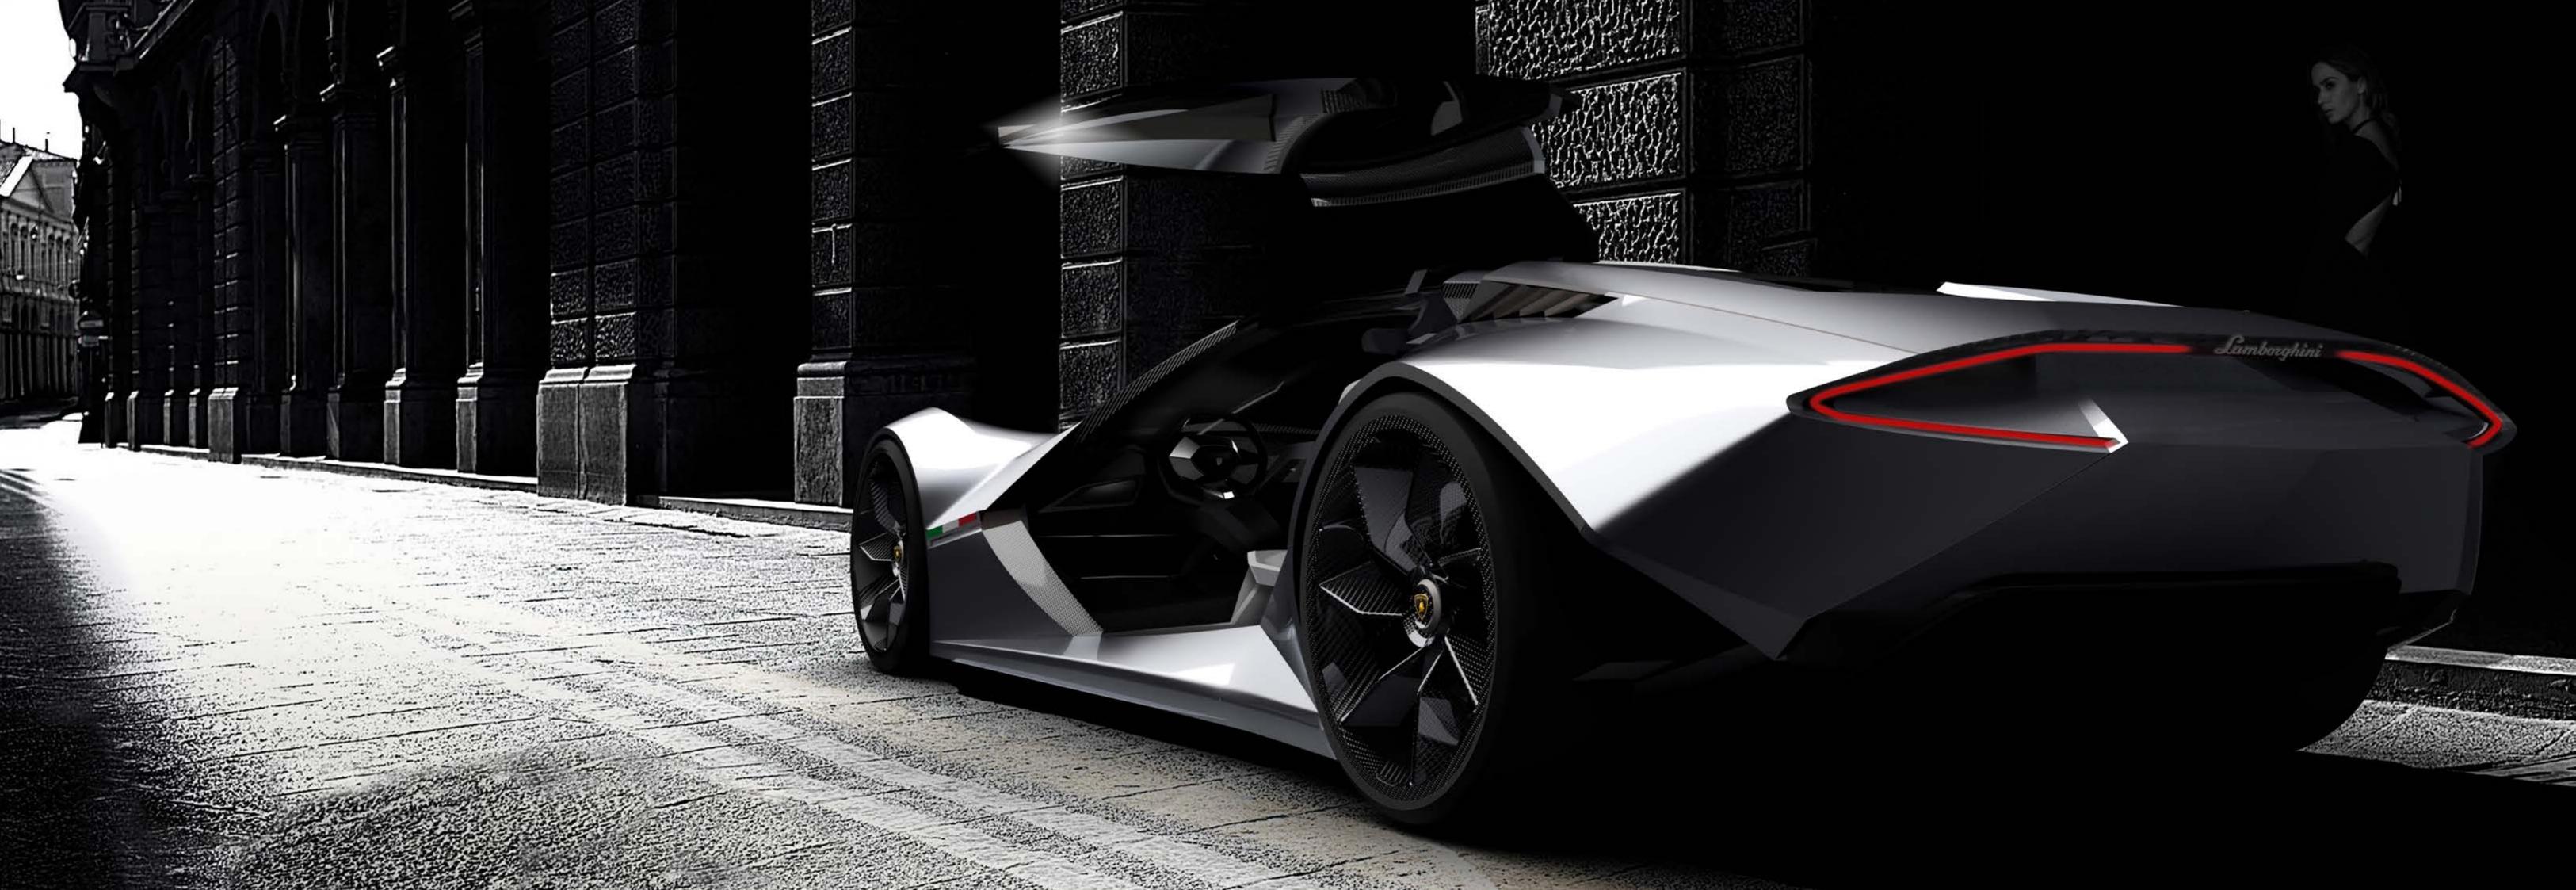

Ducati light city electric bike

packaging of a E-bike for a new generation.



4 2 4 8 23 16 13 46 **Exterior Colour Harmony** Color: PANTONE 19-4517 TPG (69-53-46-22) Accent : PANTONE 7620 C (0 95 94 28) **Material**: High-density fibre polymer or high-density Hemp -Finishing: Textured hard fabric Color: PANTONE Cool Gray 10 C and 9 C (CMYK 40 30 20 66) Color: PANTONE 1225 C (0 19 79 0) Finishing: Anodized Matte/ powder finish. Color: PANTONE Cool Gray 8 C C&T posterfor material choice













### Nemotional renders .

















## Elegance by sensuality

Curves inspired by p1800, encapsulating the driver.
A Pure form balances its edgy counter-form.





Polestar Sonett-4

### Vintage







play of Diffracted light and faces of a square. Invokes a sense of the



















































\#skills hdiscellaneous