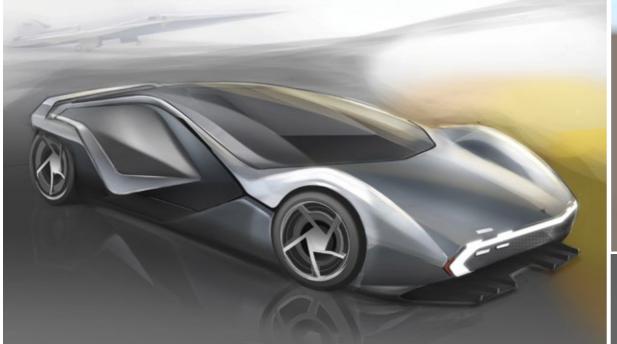

### 4 PASSENGER

- COCOONED -MORPHABLE BIO-COMPOSIT FOAM FOR HIGHT SPEED ERGONOMICS \*KEY WORDS.

**SOFT AGGRESSION TACTILE TRANSPARENT** 

A LAMBORGHINI MARZAL HOMAGE.

radio com:...what is your current speed alpha lambo