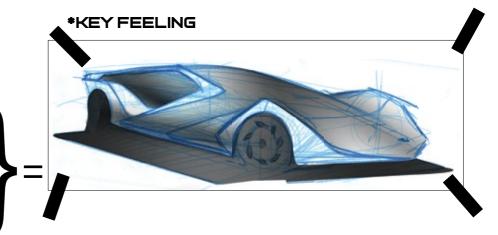

### 4 PASSENGER

- COCOONED -MORPHABLE BIO-COMPOSIT FOAM FOR HIGHT SPEED ERGONOMICS \*KEY WORDS.

**SOFT AGGRESSION TACTILE TRANSPARENT** 

A LAMBORGHINI MARZAL HOMAGE.

radio com:...what is your current speed alpha lambo