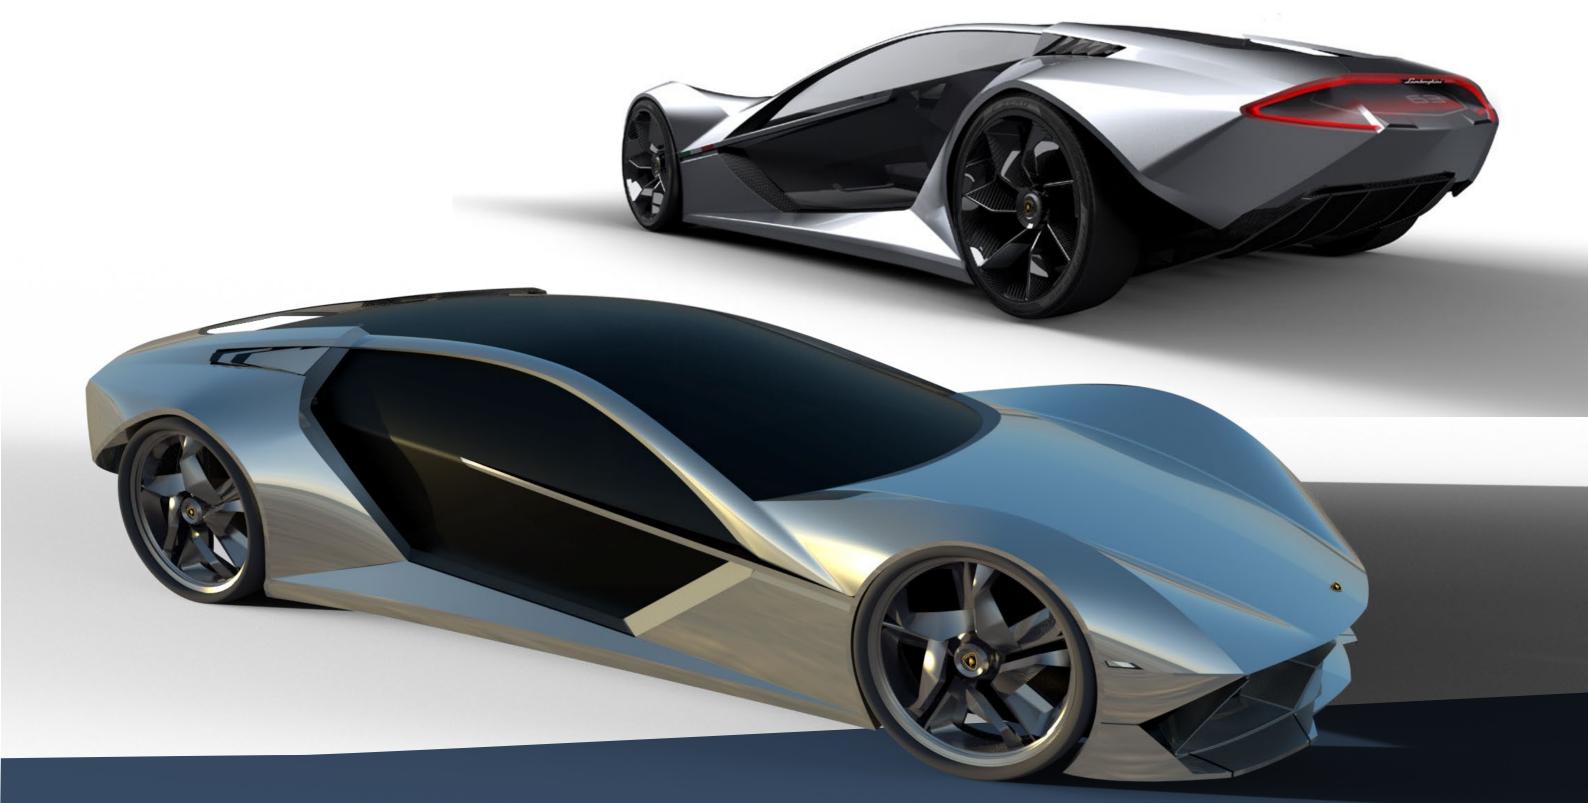

### 1) LAMBORGHINI CLASSROOM PROJECT

-A group project, Lamborghini Marzal for year 2040

### 4 PASSENGER

- COCOONED -MORPHABLE BIO-COMPOSIT FOAM FOR HIGHT SPEED ERGONOMICS \*KEY WORDS.

**SOFT AGGRESSION TACTILE TRANSPARENT** 

A LAMBORGHINI MARZAL HOMAGE.

radio com:...what is your current speed alpha lambo