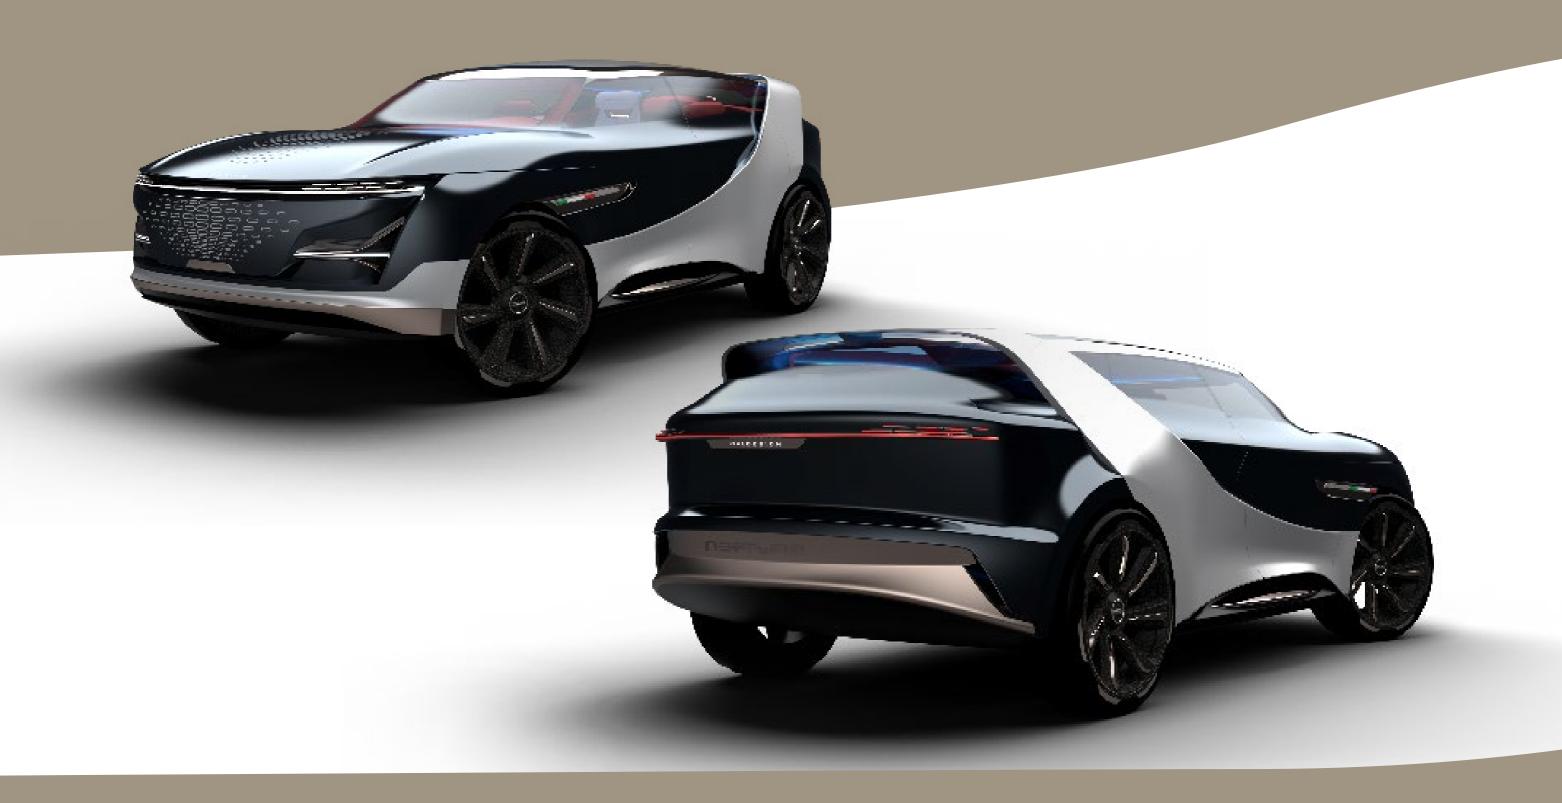

# 3) ITALDESIGN CLASSROOM PROJECT

A group project for a -Quintessential Italian SUV

**BRIEF: SUPERSPORT SEDAN FOR 2040.** 

### 4 PASSENGER

- COCOONED -MORPHABLE BIO-COMPOSIT FOAM FOR HIGHT SPEED ERGONOMICS \*KEY WORDS.

**SOFT AGGRESSION TACTILE TRANSPARENT** 

A LAMBORGHINI MARZAL HOMAGE.

radio com:...what is your current speed alpha lambo

### SUPERSPORT SEDAN ARCHITECTURE

INITIAL CONCEPT SKETCH RENDER

A SUV INSPIRED BY NAUTICAL LIFESTYLE FOR 2040