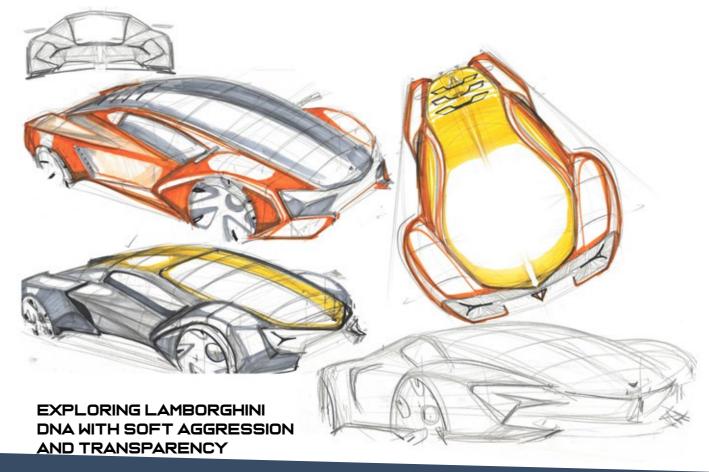

### 4 PASSENGER

- COCOONED -MORPHABLE BIO-COMPOSIT FOAM FOR HIGHT SPEED ERGONOMICS \*KEY WORDS.

**SOFT AGGRESSION TACTILE TRANSPARENT** 

A LAMBORGHINI MARZAL HOMAGE.

radio com:...what is your current speed alpha lambo