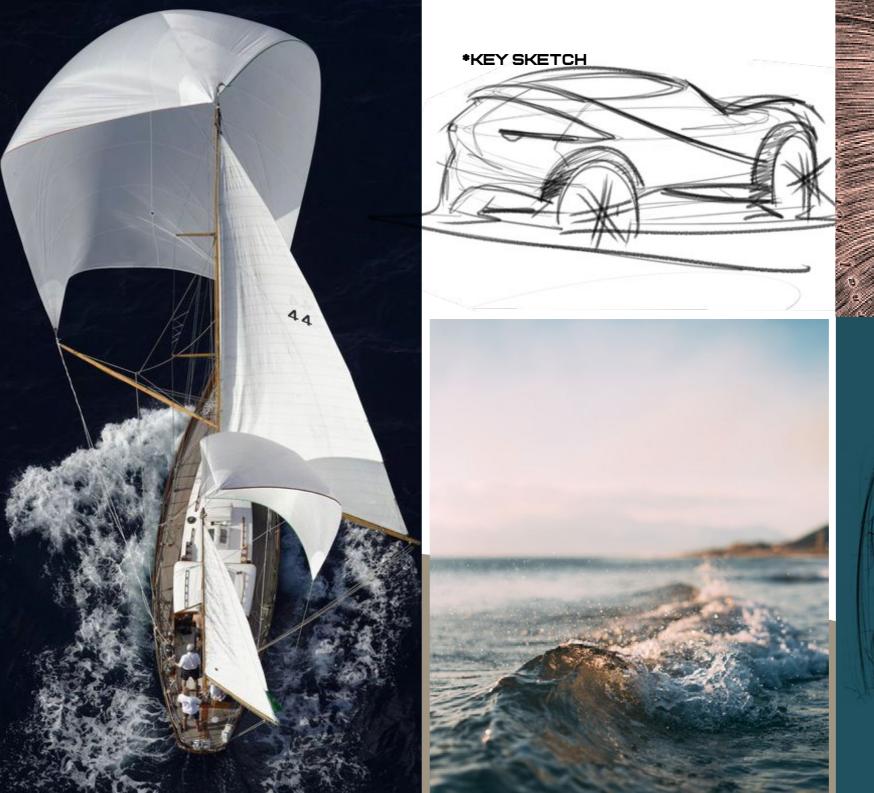

# 3) ITALDESIGN CLASSROOM PROJECT

A group project for a -Quintessential Italian SUV

**BRIEF: SUPERSPORT SEDAN FOR 2040.** 

### SUPERSPORT SEDAN ARCHITECTURE

INITIAL CONCEPT SKETCH RENDER

A SUV INSPIRED BY NAUTICAL LIFESTYLE FOR 2040