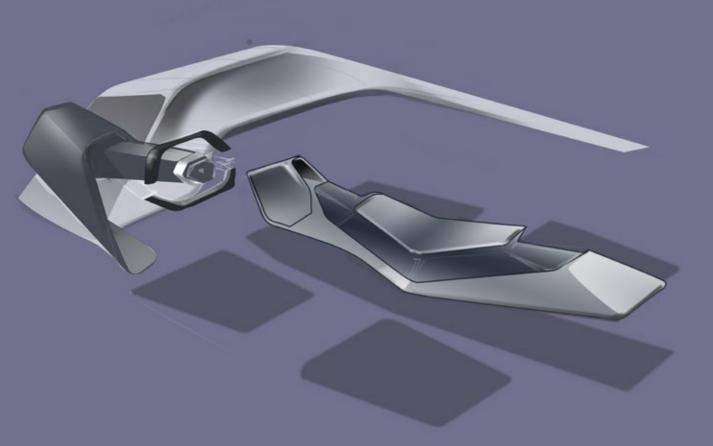

### 4 PASSENGER

- COCOONED -MORPHABLE BIO-COMPOSIT FOAM FOR HIGHT SPEED ERGONOMICS \*KEY WORDS.

**SOFT AGGRESSION TACTILE TRANSPARENT** 

A LAMBORGHINI MARZAL HOMAGE.

radio com:...what is your current speed alpha lambo

# PACKAGE