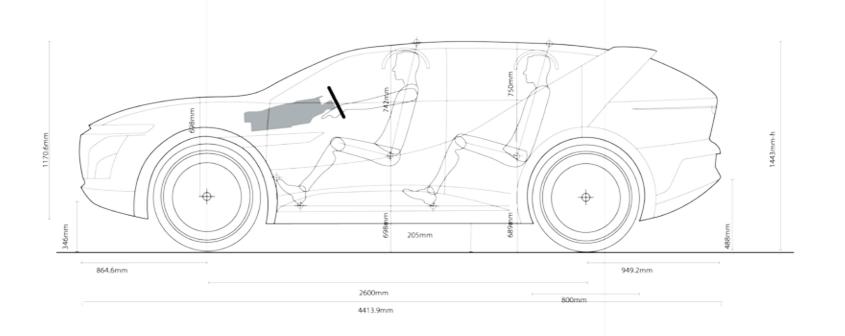

# 3) ITALDESIGN CLASSROOM PROJECT

A group project for a -Quintessential Italian SUV

**BRIEF: SUPERSPORT SEDAN FOR 2040.** 

### 4 PASSENGER

- COCOONED -MORPHABLE BIO-COMPOSIT FOAM FOR HIGHT SPEED ERGONOMICS \*KEY WORDS.

**SOFT AGGRESSION TACTILE TRANSPARENT** 

A LAMBORGHINI MARZAL HOMAGE.

radio com:...what is your current speed alpha lambo

# PACKAGE