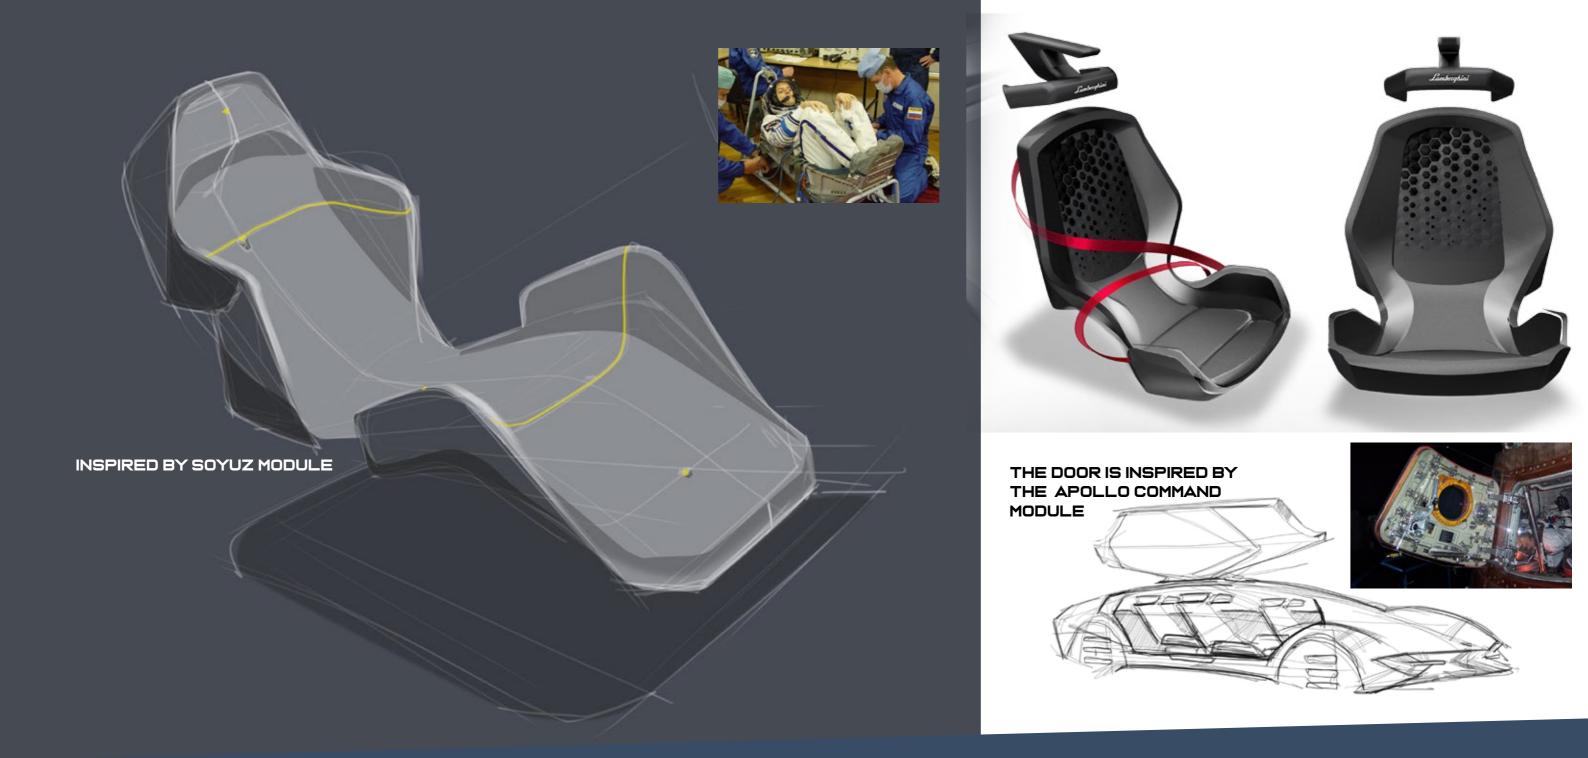

### 4 PASSENGER

- COCOONED -MORPHABLE BIO-COMPOSIT FOAM FOR HIGHT SPEED ERGONOMICS \*KEY WORDS.

**SOFT AGGRESSION TACTILE TRANSPARENT** 

A LAMBORGHINI MARZAL HOMAGE.

radio com:...what is your current speed alpha lambo