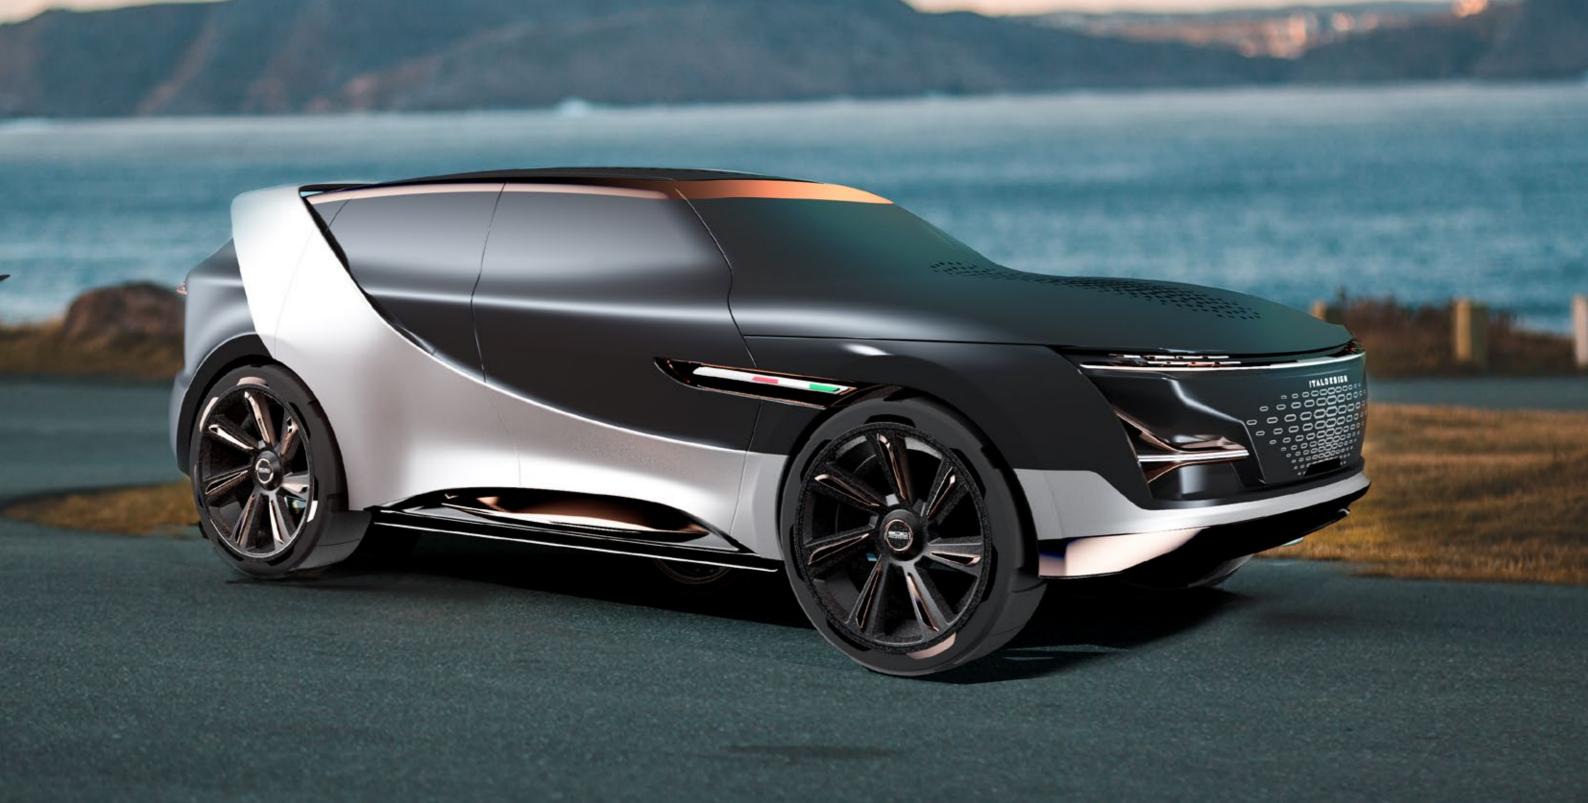

# 3) ITALDESIGN CLASSROOM PROJECT

A group project for a -Quintessential Italian SUV

**BRIEF: SUPERSPORT SEDAN FOR 2040.** 

### 4 PASSENGER

- COCOONED -MORPHABLE BIO-COMPOSIT FOAM FOR HIGHT SPEED ERGONOMICS \*KEY WORDS.

**SOFT AGGRESSION TACTILE TRANSPARENT** 

A LAMBORGHINI MARZAL HOMAGE.

radio com:...what is your current speed alpha lambo

### SUPERSPORT SEDAN ARCHITECTURE

INITIAL CONCEPT SKETCH RENDER

A SUV INSPIRED BY NAUTICAL LIFESTYLE FOR 2040