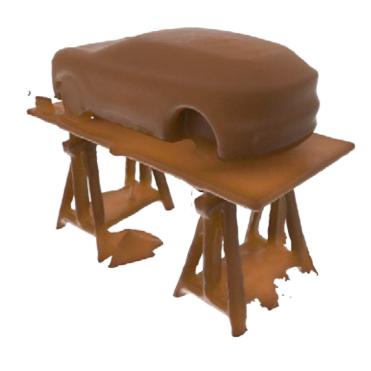

# 3) ITALDESIGN CLASSROOM PROJECT

A group project for a -Quintessential Italian SUV

**BRIEF: SUPERSPORT SEDAN FOR 2040.** 

### 4 PASSENGER

- COCOONED -MORPHABLE BIO-COMPOSIT FOAM FOR HIGHT SPEED ERGONOMICS \*KEY WORDS.

**SOFT AGGRESSION TACTILE TRANSPARENT** 

A LAMBORGHINI MARZAL HOMAGE.

radio com:...what is your current speed alpha lambo

### SUPERSPORT SEDAN ARCHITECTURE

INITIAL CONCEPT SKETCH RENDER

A SUV INSPIRED BY NAUTICAL LIFESTYLE FOR 2040