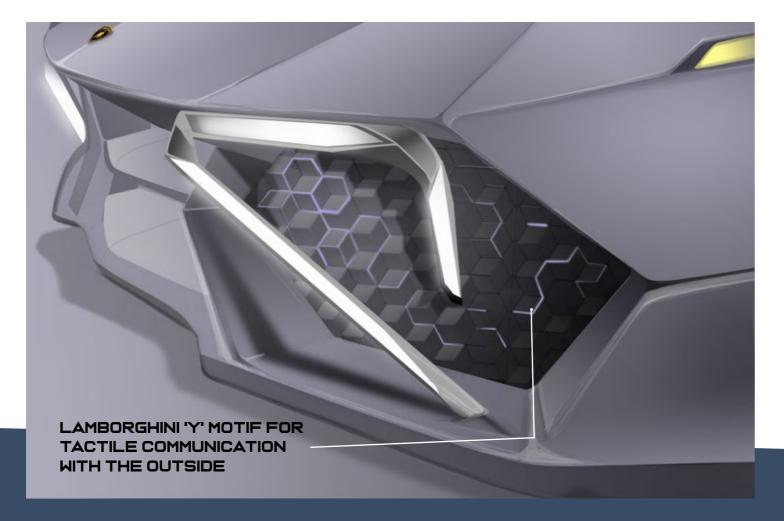

### 4 PASSENGER

- COCOONED -MORPHABLE BIO-COMPOSIT FOAM FOR HIGHT SPEED ERGONOMICS \*KEY WORDS.

**SOFT AGGRESSION TACTILE TRANSPARENT** 

A LAMBORGHINI MARZAL HOMAGE.

radio com:...what is your current speed alpha lambo