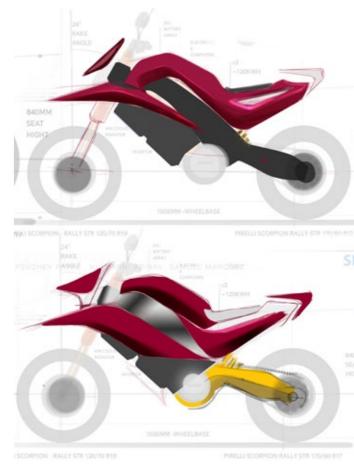

# PACKAGE

# LIGHT, ENERGITIC, SIMPLE

**DUAL-SPORT ELECTRIC DUCATI FOR 2035** 

THE ADDRESS OF THE PROPERTY OF

Language Tolk Calls Till Language