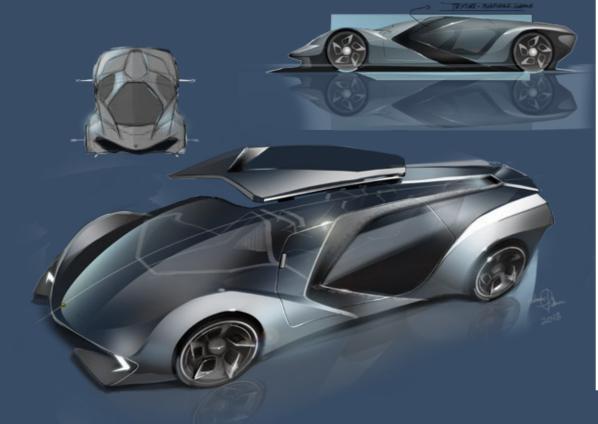

### 4 PASSENGER

- COCOONED -MORPHABLE BIO-COMPOSIT FOAM FOR HIGHT SPEED ERGONOMICS \*KEY WORDS.

**SOFT AGGRESSION TACTILE TRANSPARENT** 

A LAMBORGHINI MARZAL HOMAGE.

radio com:...what is your current speed alpha lambo