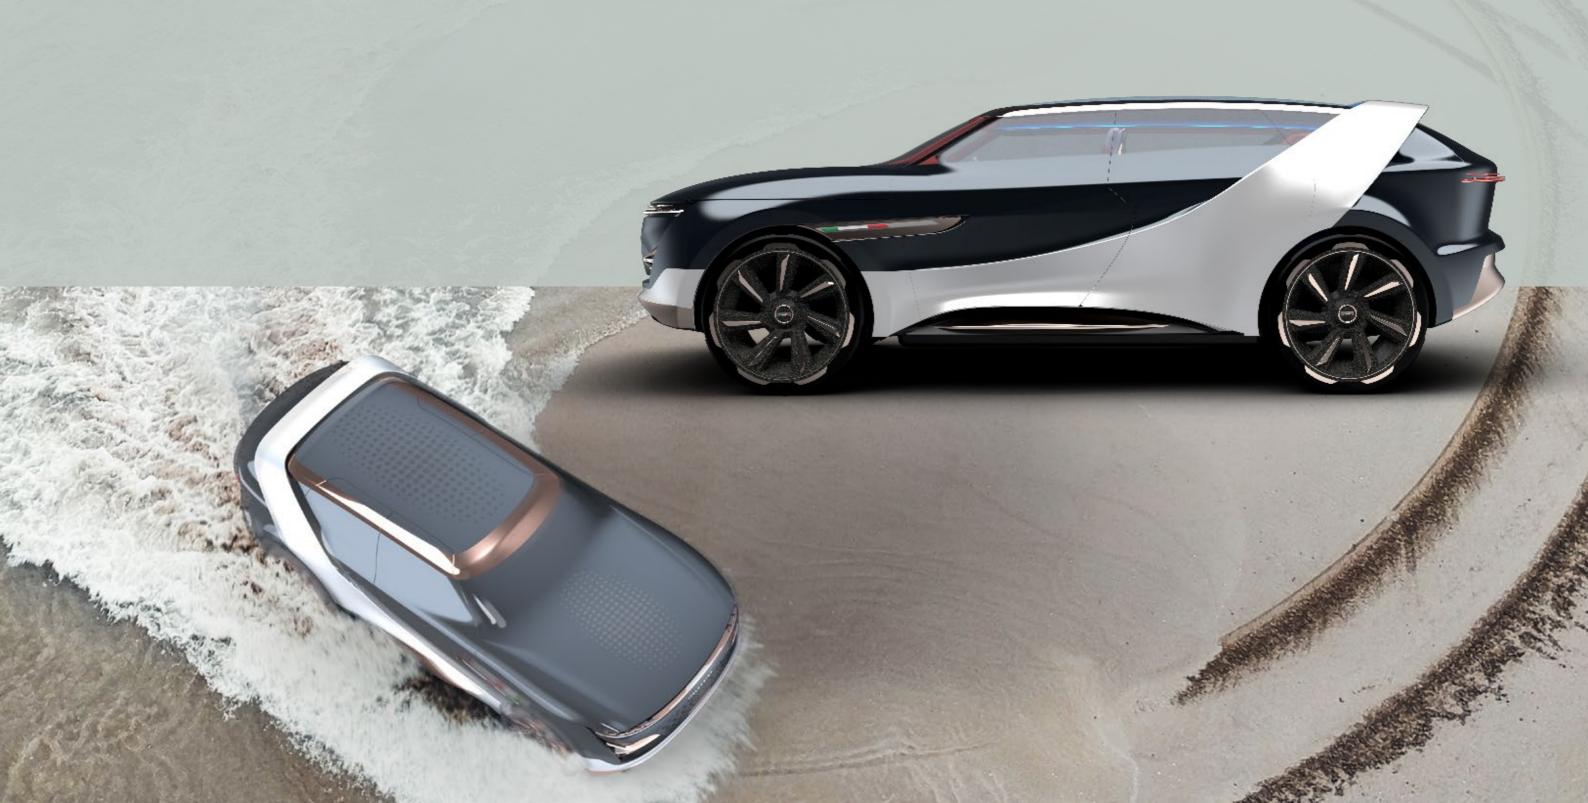

# 3) ITALDESIGN CLASSROOM PROJECT

A group project for a -Quintessential Italian SUV

**BRIEF: SUPERSPORT SEDAN FOR 2040.** 

### 4 PASSENGER

- COCOONED -MORPHABLE BIO-COMPOSIT FOAM FOR HIGHT SPEED ERGONOMICS \*KEY WORDS.

**SOFT AGGRESSION TACTILE TRANSPARENT** 

A LAMBORGHINI MARZAL HOMAGE.

radio com:...what is your current speed alpha lambo

### SUPERSPORT SEDAN ARCHITECTURE

INITIAL CONCEPT SKETCH RENDER

A SUV INSPIRED BY NAUTICAL LIFESTYLE FOR 2040