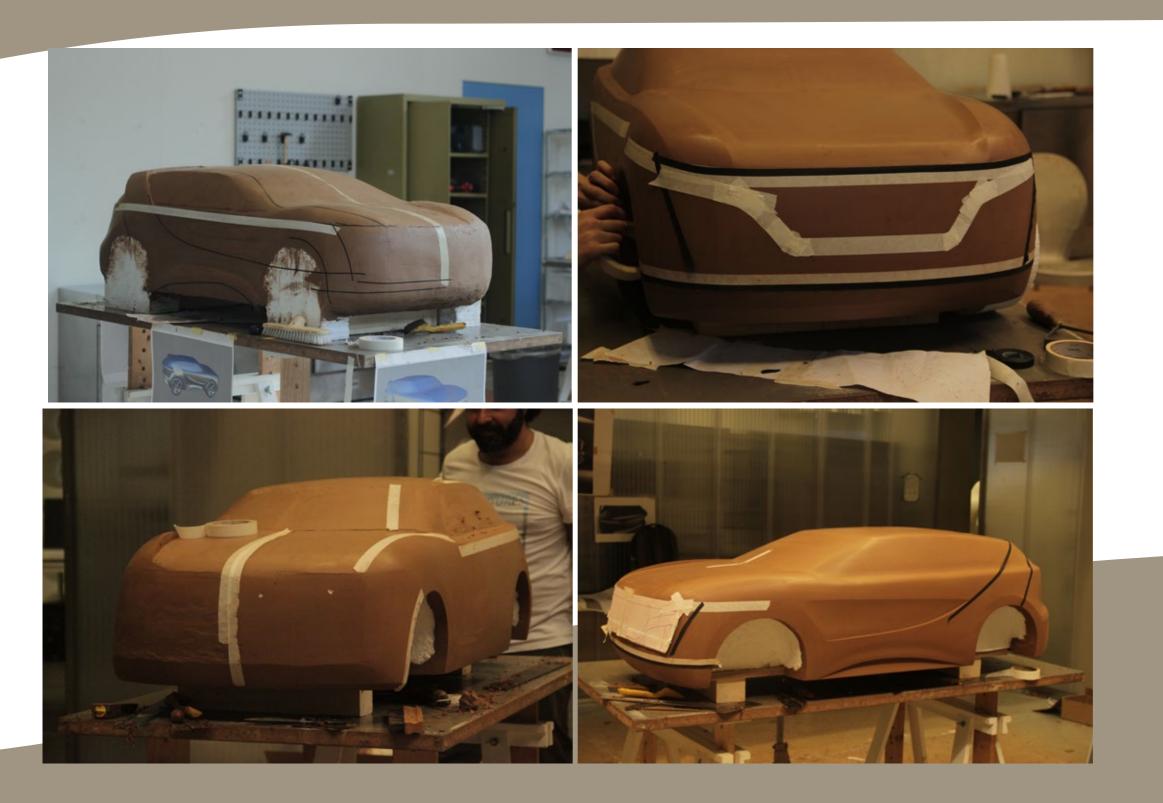

# 3) ITALDESIGN CLASSROOM PROJECT

A group project for a -Quintessential Italian SUV

**BRIEF: SUPERSPORT SEDAN FOR 2040.** 

### 4 PASSENGER

- COCOONED -MORPHABLE BIO-COMPOSIT FOAM FOR HIGHT SPEED ERGONOMICS \*KEY WORDS.

**SOFT AGGRESSION TACTILE TRANSPARENT** 

A LAMBORGHINI MARZAL HOMAGE.

radio com:...what is your current speed alpha lambo

### SUPERSPORT SEDAN ARCHITECTURE

INITIAL CONCEPT SKETCH RENDER

A SUV INSPIRED BY NAUTICAL LIFESTYLE FOR 2040