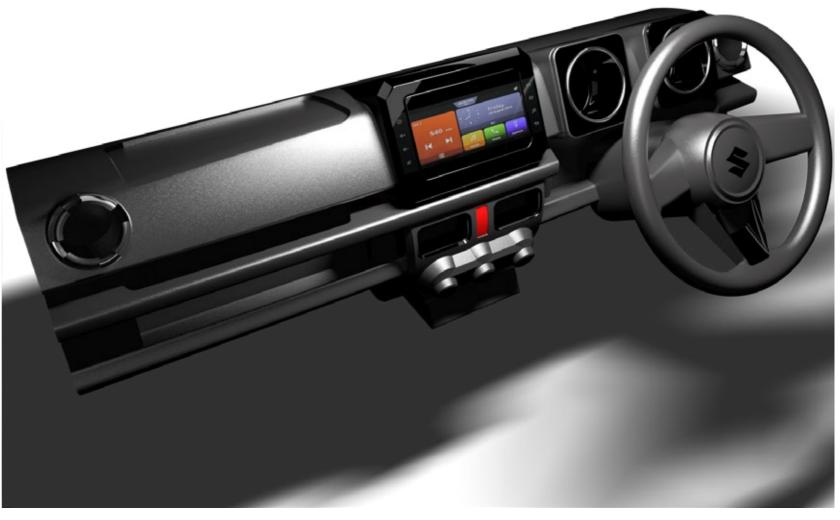

8 C (23 16 13 46)

Material: Hard ABS Plastic

Process: Injection Moulding

Color: PANTONE Cool Gray 1 C

# C.M.F **POSTER**



Material : Aluminum

Finishing: Combination of satin and high gloss

Process: Anodization

Color: PANTONE 19-4517 TPG (69-53-46-22)

Accent : PANTONE 7620 C (0 95 94 28)



В

Material: High-density fibre polymer or high-density Hemp -

Finishing: Textured hard fabric

Color: PANTONE Cool Gray 10 C and 9 C

(CMYK 40 30 20 66) (CMYK 0 0 0 94)



Material: Aluminum and magnesium

Process: Metal forge

Finishing: Gloss, Power finish.

Color: PANTONE 1225 C (0 19 79 0)





Material: Coring glass

Finishing: Gloss

Finishing : Gloss

Color: PANTONE Cool Gray 10 C (40 30 20 66)



Color: PANTONE 19-4517 TPG (100 0 38 2)









# SUZUKI JIMNY DASHBOARD - 3D PRACTICE



# PHOTOSHOP RENDERING - PRACTICE





# **ABOUT ABHINAY:**



# **CONCERNS AND ANXIETY**



# **HOBBIES AND INTERESTS**

- "How do I communicate better with people? Am i being authenticity?"
- "How do I **empathise** and put forth my voice of concern?"
- -"What am I **speaking**? is it an opinion? or is it an inherent bias?"
- "-Am I being egocentric for my convince?"
- -"How can I be a better human?"

**Explore**: -Classic cars and history of mobility,

- -Biomimicry, Nature's System design
- Anthropology, study of human behavior.

**Movies**: Andrei Tarkovsky, Robert Bresson, Terrence Malick

**Music**: Radiohead, J-Dilla, Brian Eno, Bob dylan, Greatful-dead, John Coltrane, chet baker, BADBADNOTGOOD, Funkadellic ...etc

**Instrument**: Improv composition on 4 piece jazz drum set.

**Bo