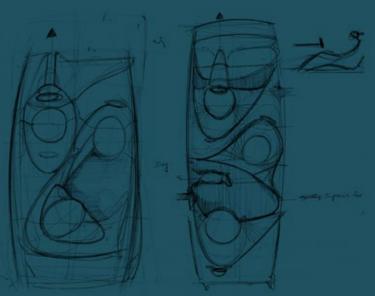

# 3) ITALDESIGN CLASSROOM PROJECT

A group project for a -Quintessential Italian SUV

**BRIEF: SUPERSPORT SEDAN FOR 2040.** 

### SUPERSPORT SEDAN ARCHITECTURE

INITIAL CONCEPT SKETCH RENDER

A SUV INSPIRED BY NAUTICAL LIFESTYLE FOR 2040