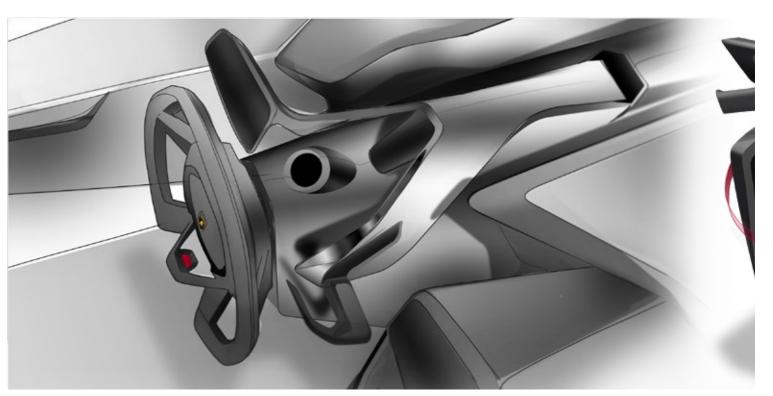

### 4 PASSENGER

- COCOONED -MORPHABLE BIO-COMPOSIT FOAM FOR HIGHT SPEED ERGONOMICS \*KEY WORDS.

**SOFT AGGRESSION TACTILE TRANSPARENT** 

A LAMBORGHINI MARZAL HOMAGE.

radio com:...what is your current speed alpha lambo