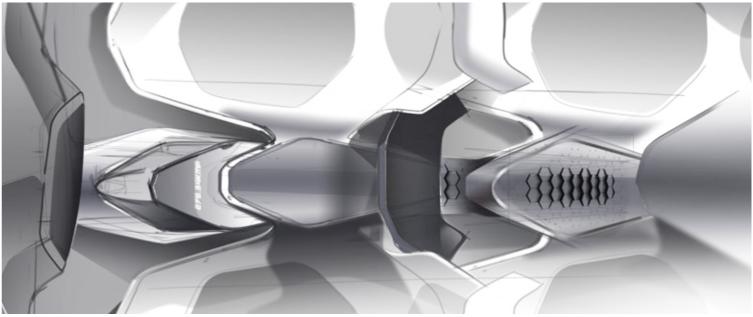

### 4 PASSENGER

- COCOONED -MORPHABLE BIO-COMPOSIT FOAM FOR HIGHT SPEED ERGONOMICS \*KEY WORDS.

**SOFT AGGRESSION TACTILE TRANSPARENT** 

A LAMBORGHINI MARZAL HOMAGE.

radio com:...what is your current speed alpha lambo