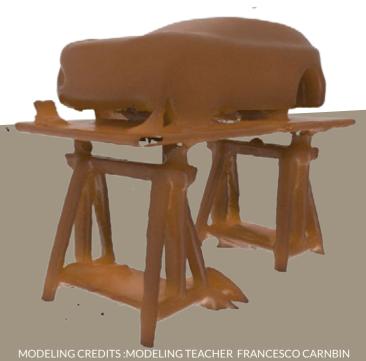

# 3) ITALDESIGN CLASSROOM PROJECT

A group project for a -Quintessential Italian SUV

**BRIEF: SUPERSPORT SEDAN FOR 2040.** 

### 4 PASSENGER

- COCOONED -MORPHABLE BIO-COMPOSIT FOAM FOR HIGHT SPEED ERGONOMICS \*KEY WORDS.

**SOFT AGGRESSION TACTILE TRANSPARENT** 

A LAMBORGHINI MARZAL HOMAGE.

radio com:...what is your current speed alpha lambo

### SUPERSPORT SEDAN ARCHITECTURE

INITIAL CONCEPT SKETCH RENDER

A SUV INSPIRED BY NAUTICAL LIFESTYLE FOR 2040