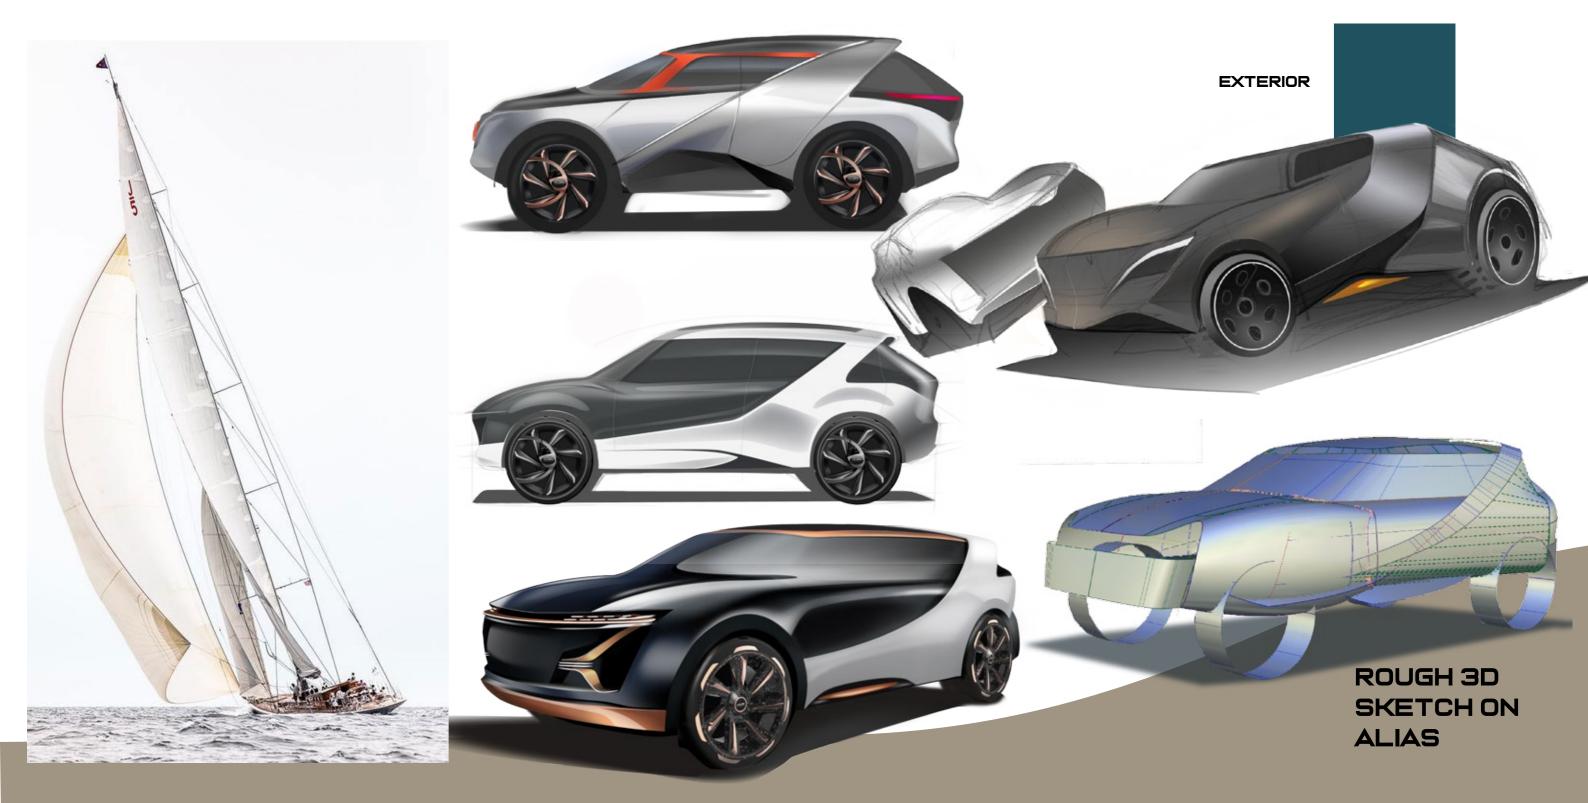

### SUPERSPORT SEDAN ARCHITECTURE

INITIAL CONCEPT SKETCH RENDER

A SUV INSPIRED BY NAUTICAL LIFESTYLE FOR 2040

# TENSION

\*Emotion for exterior design

# FLOW

\*Design attitude .

# ORGANIC

\*Emotion for interior design