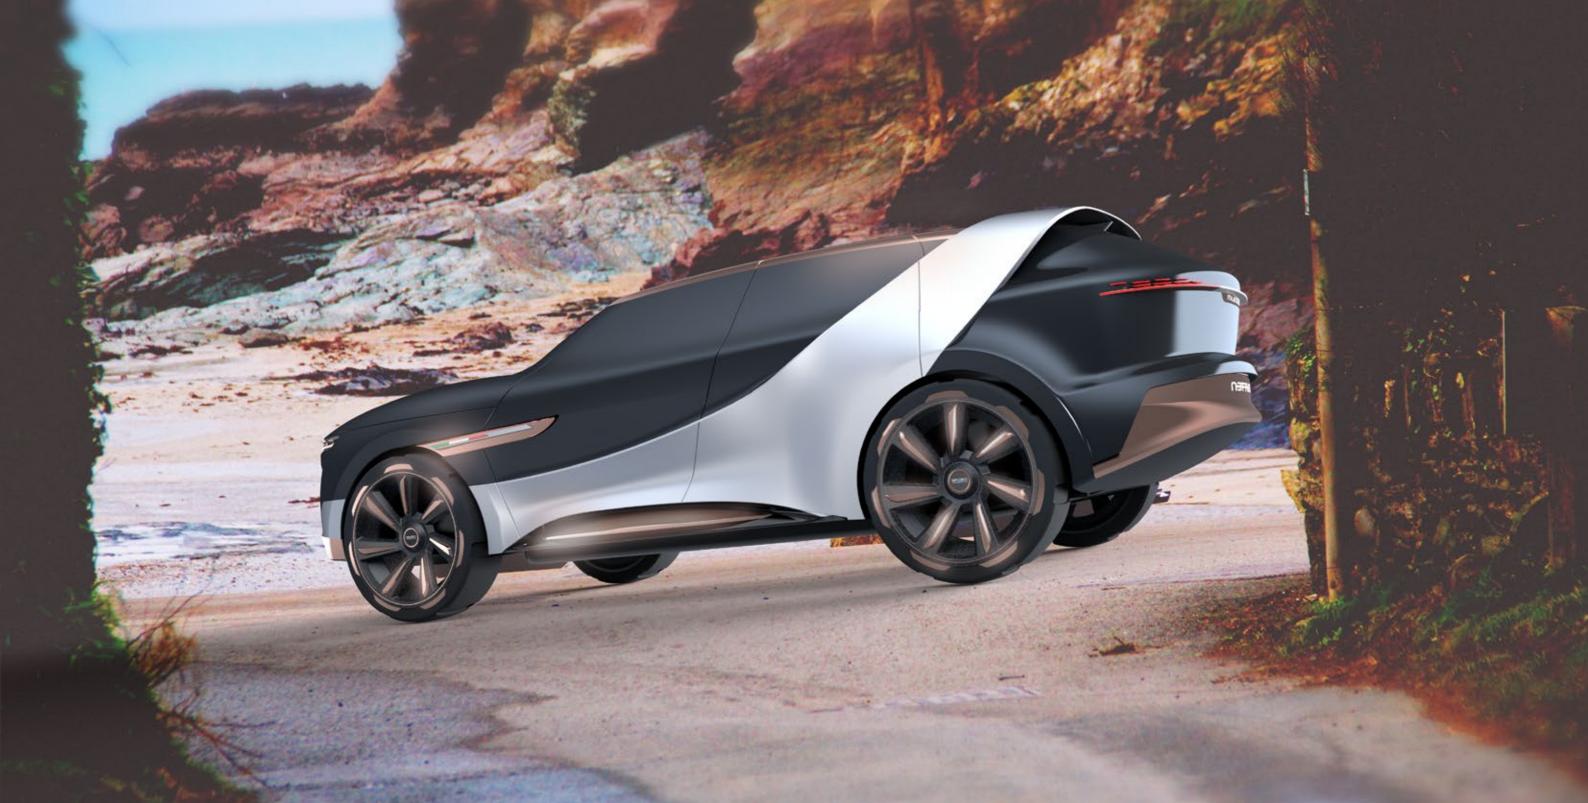

# 3) ITALDESIGN CLASSROOM PROJECT

A group project for a -Quintessential Italian SUV

**BRIEF: SUPERSPORT SEDAN FOR 2040.** 

### 4 PASSENGER

- COCOONED -MORPHABLE BIO-COMPOSIT FOAM FOR HIGHT SPEED ERGONOMICS \*KEY WORDS.

**SOFT AGGRESSION TACTILE TRANSPARENT** 

A LAMBORGHINI MARZAL HOMAGE.

radio com:...what is your current speed alpha lambo

### SUPERSPORT SEDAN ARCHITECTURE

INITIAL CONCEPT SKETCH RENDER

A SUV INSPIRED BY NAUTICAL LIFESTYLE FOR 2040