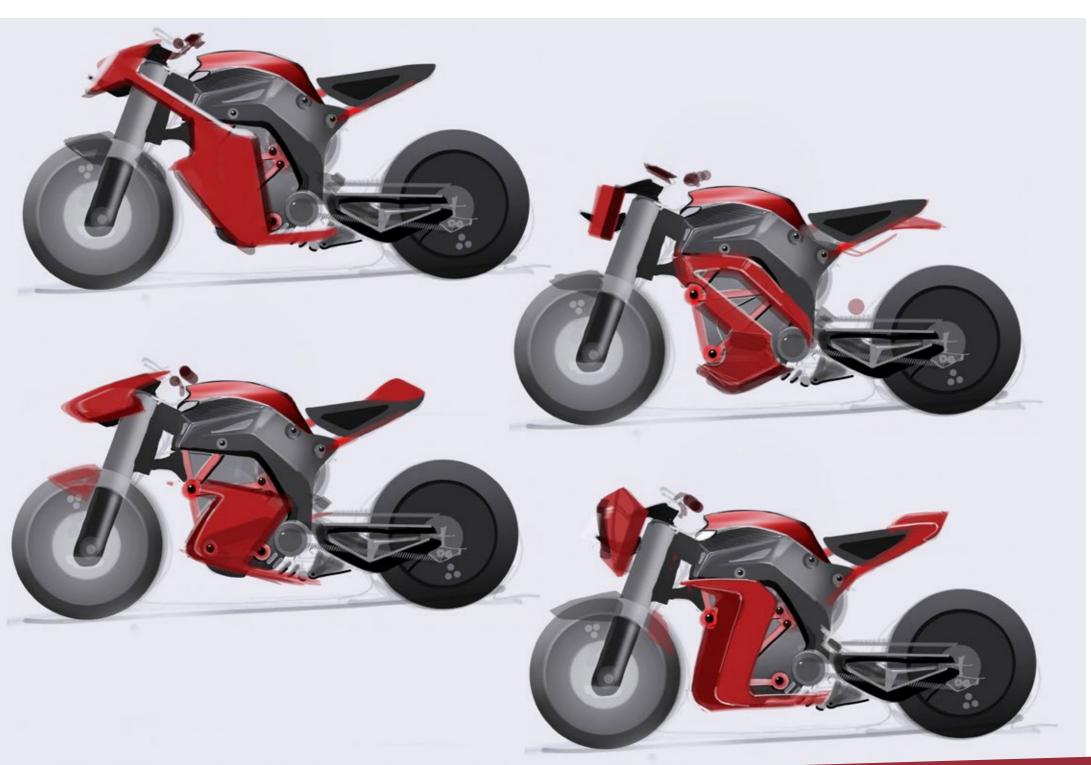

# LIGHT, ENERGITIC, SIMPLE

**DUAL-SPORT ELECTRIC DUCATI FOR 2035** 

THE ADDRESS OF THE PROPERTY OF

Language Tolk Calls Till Language