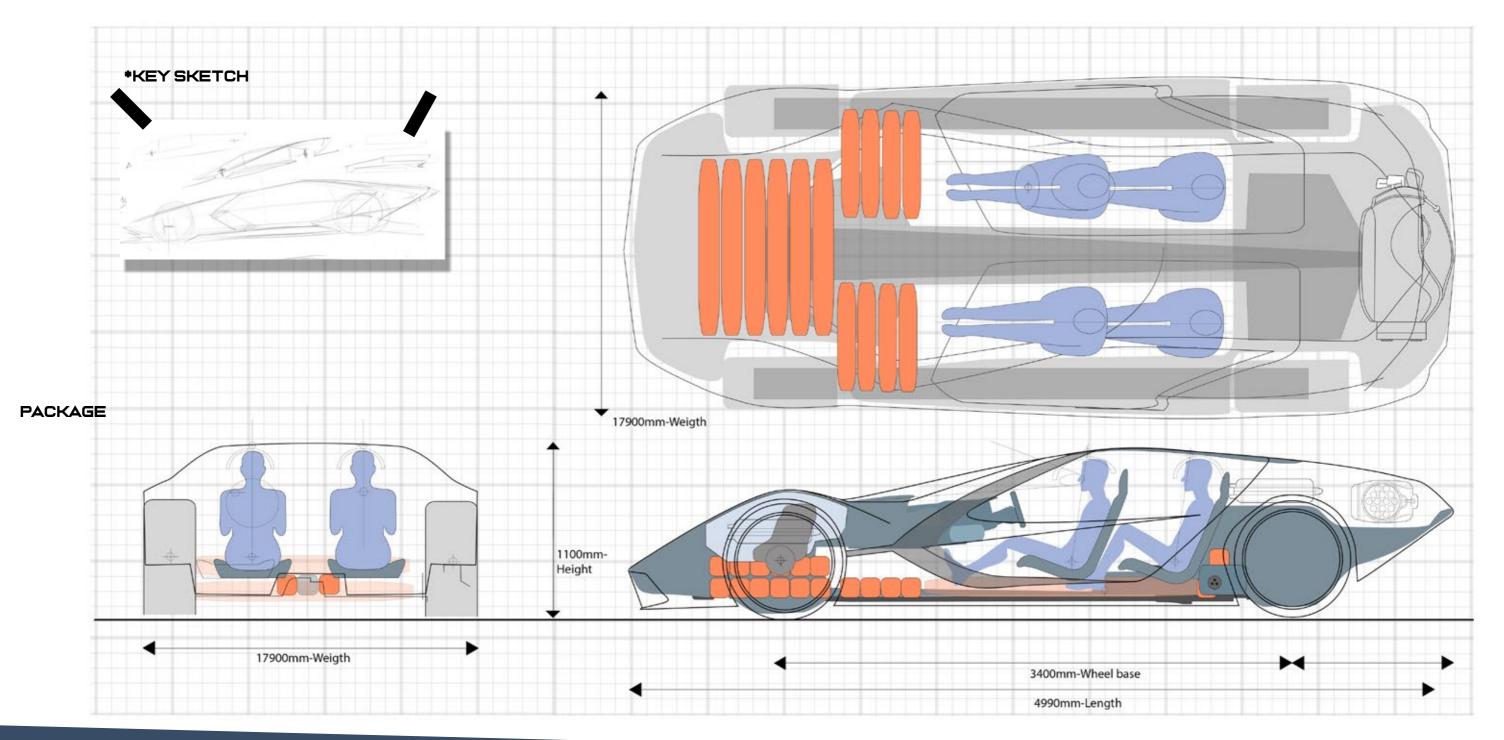

### SUPERSPORT SEDAN ARCHITECTURE

INITIAL CONCEPT SKETCH RENDER

A SUV INSPIRED BY NAUTICAL LIFESTYLE FOR 2040

# PACKAGE