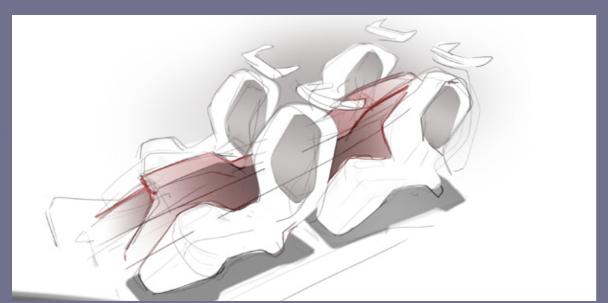

### 4 PASSENGER

- COCOONED -MORPHABLE BIO-COMPOSIT FOAM FOR HIGHT SPEED ERGONOMICS \*KEY WORDS.

**SOFT AGGRESSION TACTILE TRANSPARENT** 

A LAMBORGHINI MARZAL HOMAGE.

radio com:...what is your current speed alpha lambo