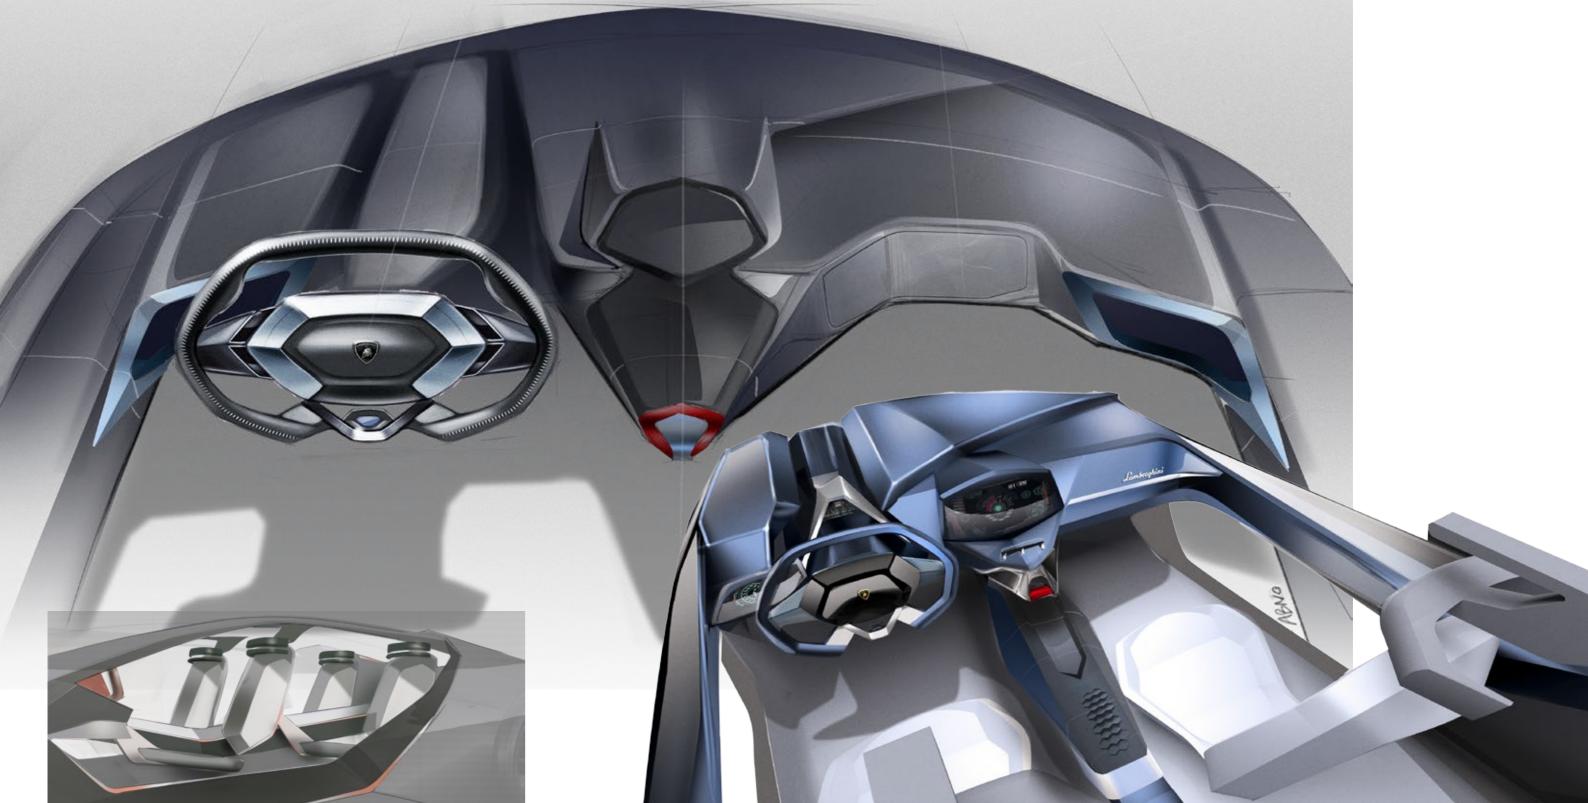

### 4 PASSENGER

- COCOONED -MORPHABLE BIO-COMPOSIT FOAM FOR HIGHT SPEED ERGONOMICS \*KEY WORDS.

**SOFT AGGRESSION TACTILE TRANSPARENT** 

A LAMBORGHINI MARZAL HOMAGE.

radio com:...what is your current speed alpha lambo

Yasaku: ...we are doing a 544kmph
radio com: ....can you make it quick? we have
cleared the tube...you are green 600+
yasaku: ....roger!....ETA 40sec to launch site

**DEFINITION OF** SPEED IS AT CHANGE. HOMAGE TO SU-PERSONIC SPEEDS.

jim: Phew we reached the launch pad!! That was Quick, but we just left the station, I am in need of some sleep man!